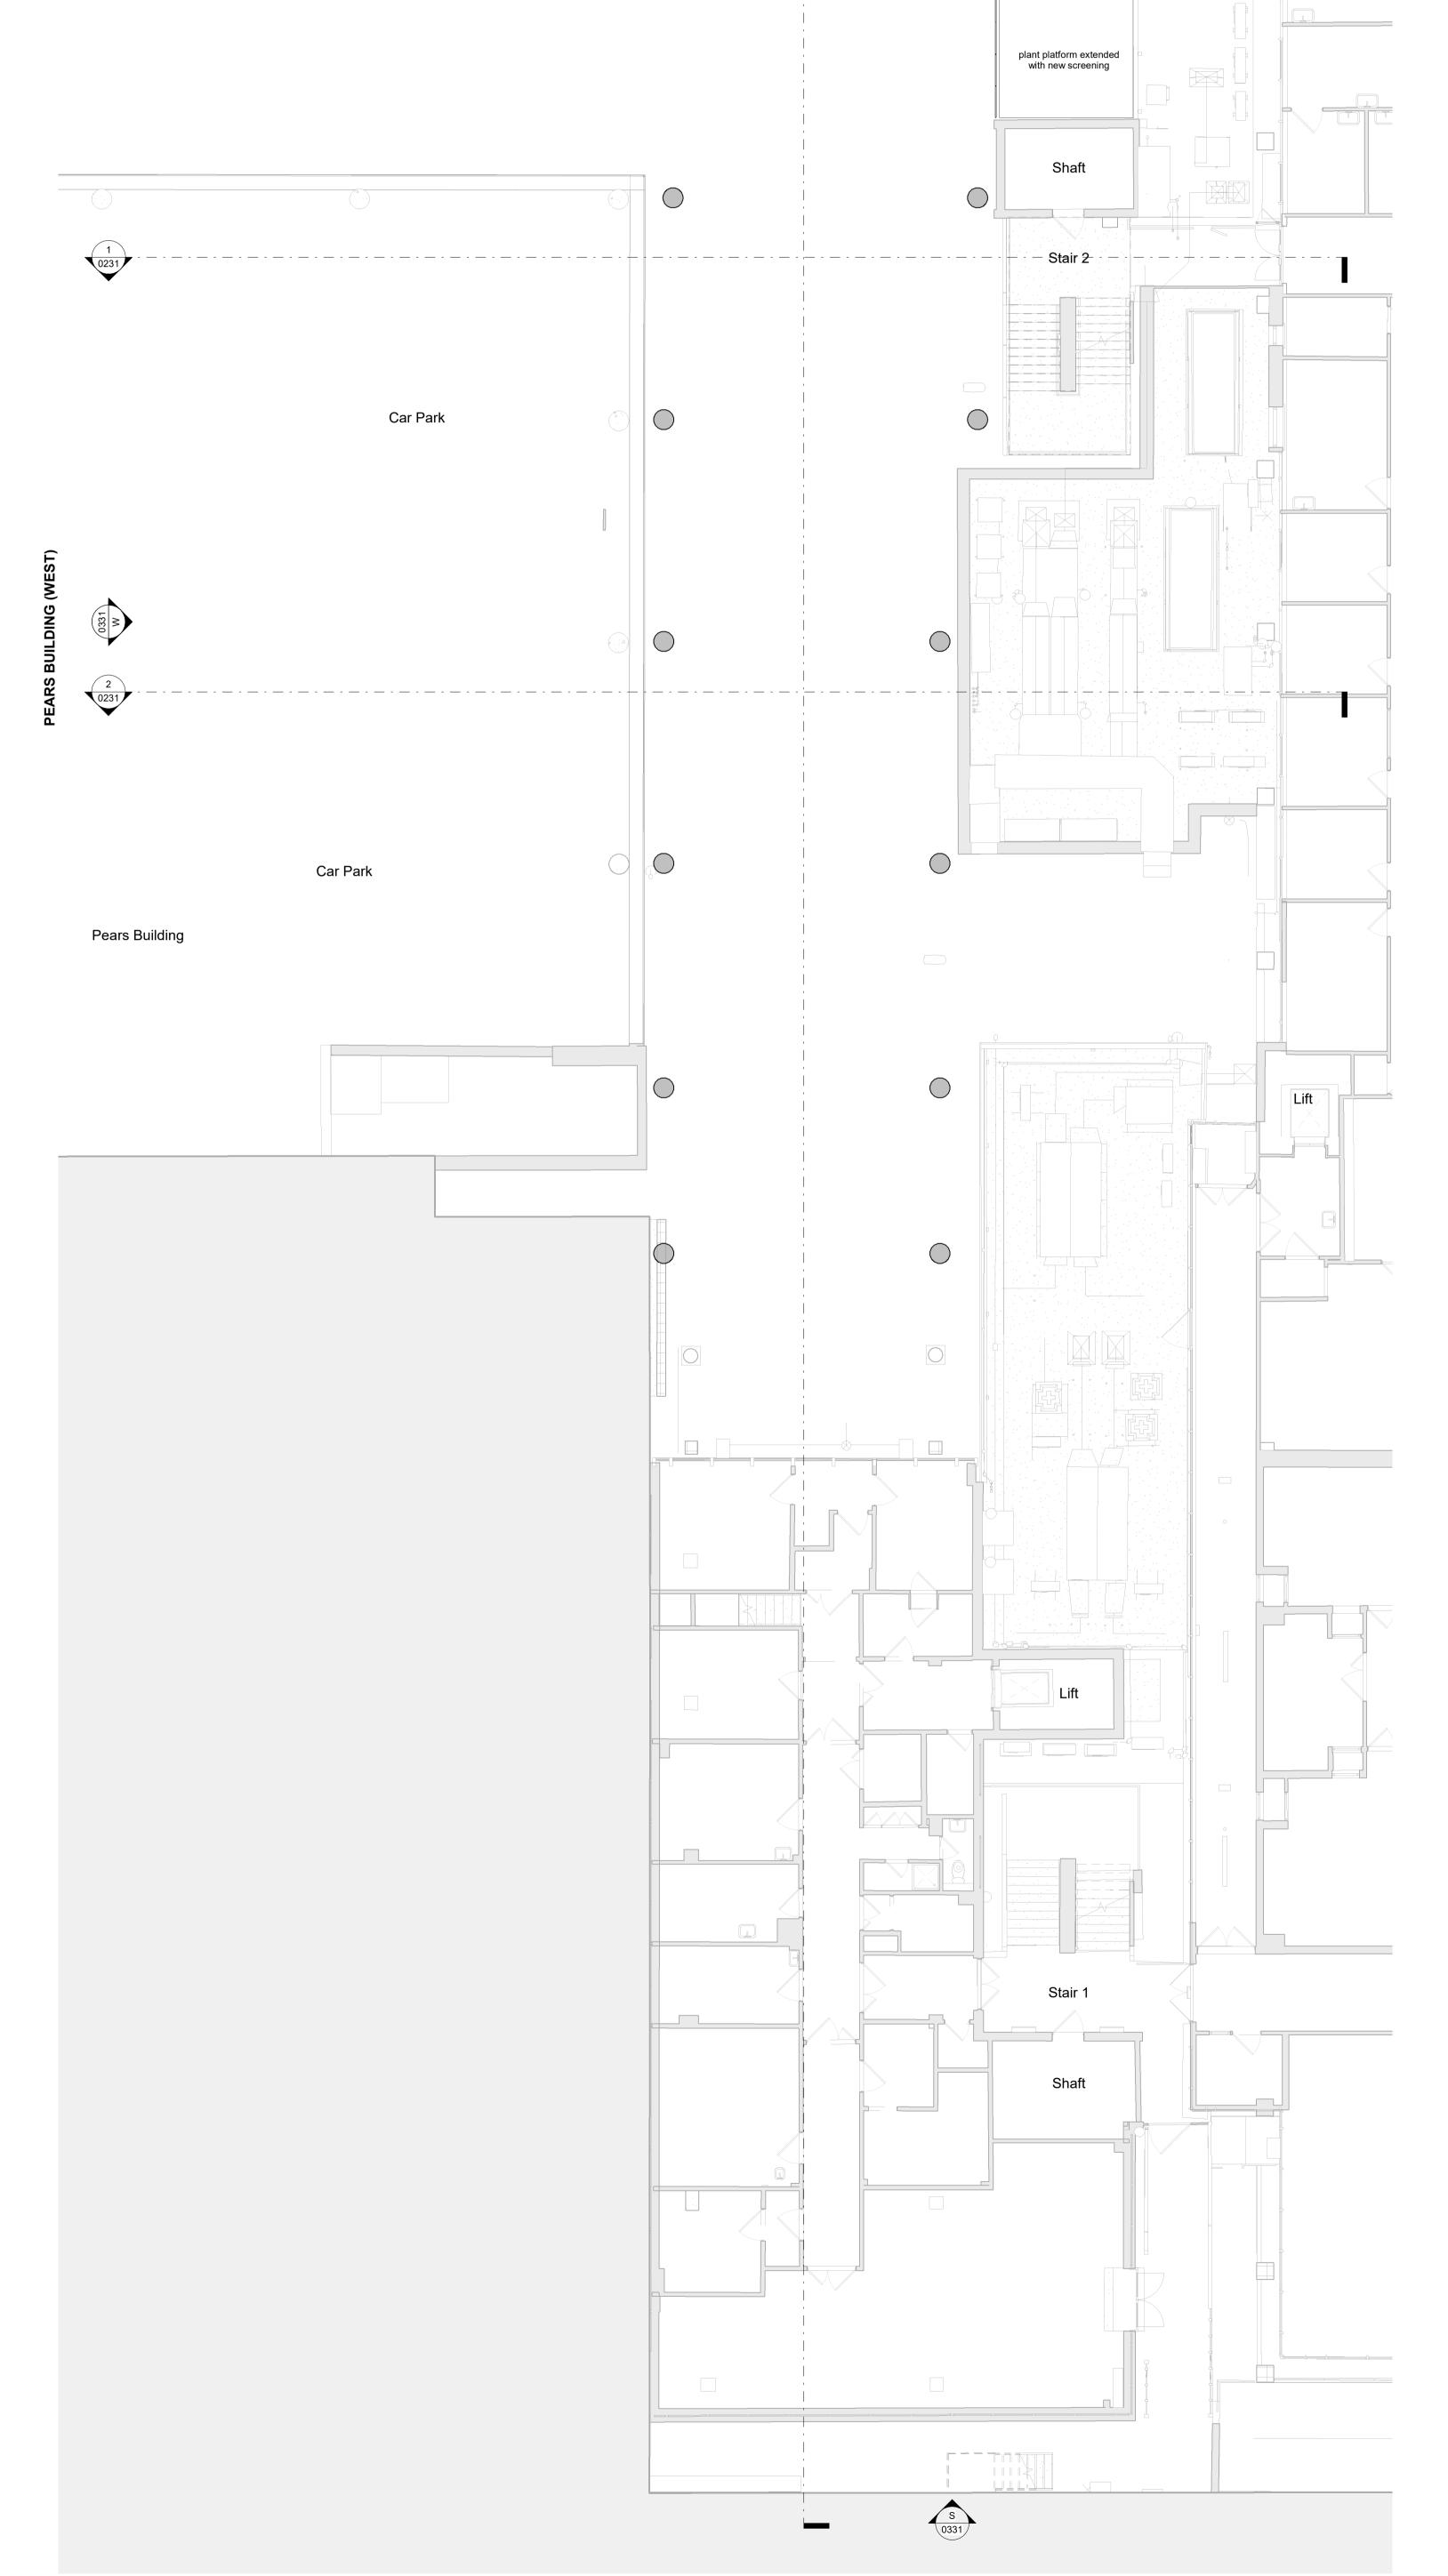

LOCATION PLAN 1 : 2500

POND STREET ELEVATION (NORTH)

**ROWLAND HILL STREET ELEVATION (SOUTH)** 

© COPYRIGHT HMY 2024 DRAWING DATE 09/2024

| Drawing<br>HTE - Plan - Proposed - L01(E) (First Floor)<br>Project/ Client<br>Hybrid Theatre Extension<br>RFL Property Services |                        | OOR) Scale @ A0<br>As indicated |          |
|---------------------------------------------------------------------------------------------------------------------------------|------------------------|---------------------------------|----------|
|                                                                                                                                 |                        | Purpose of Issue                |          |
| Job Reference                                                                                                                   | Drawing number<br>0131 | Status Revision S8 P01          | HazleMcC |