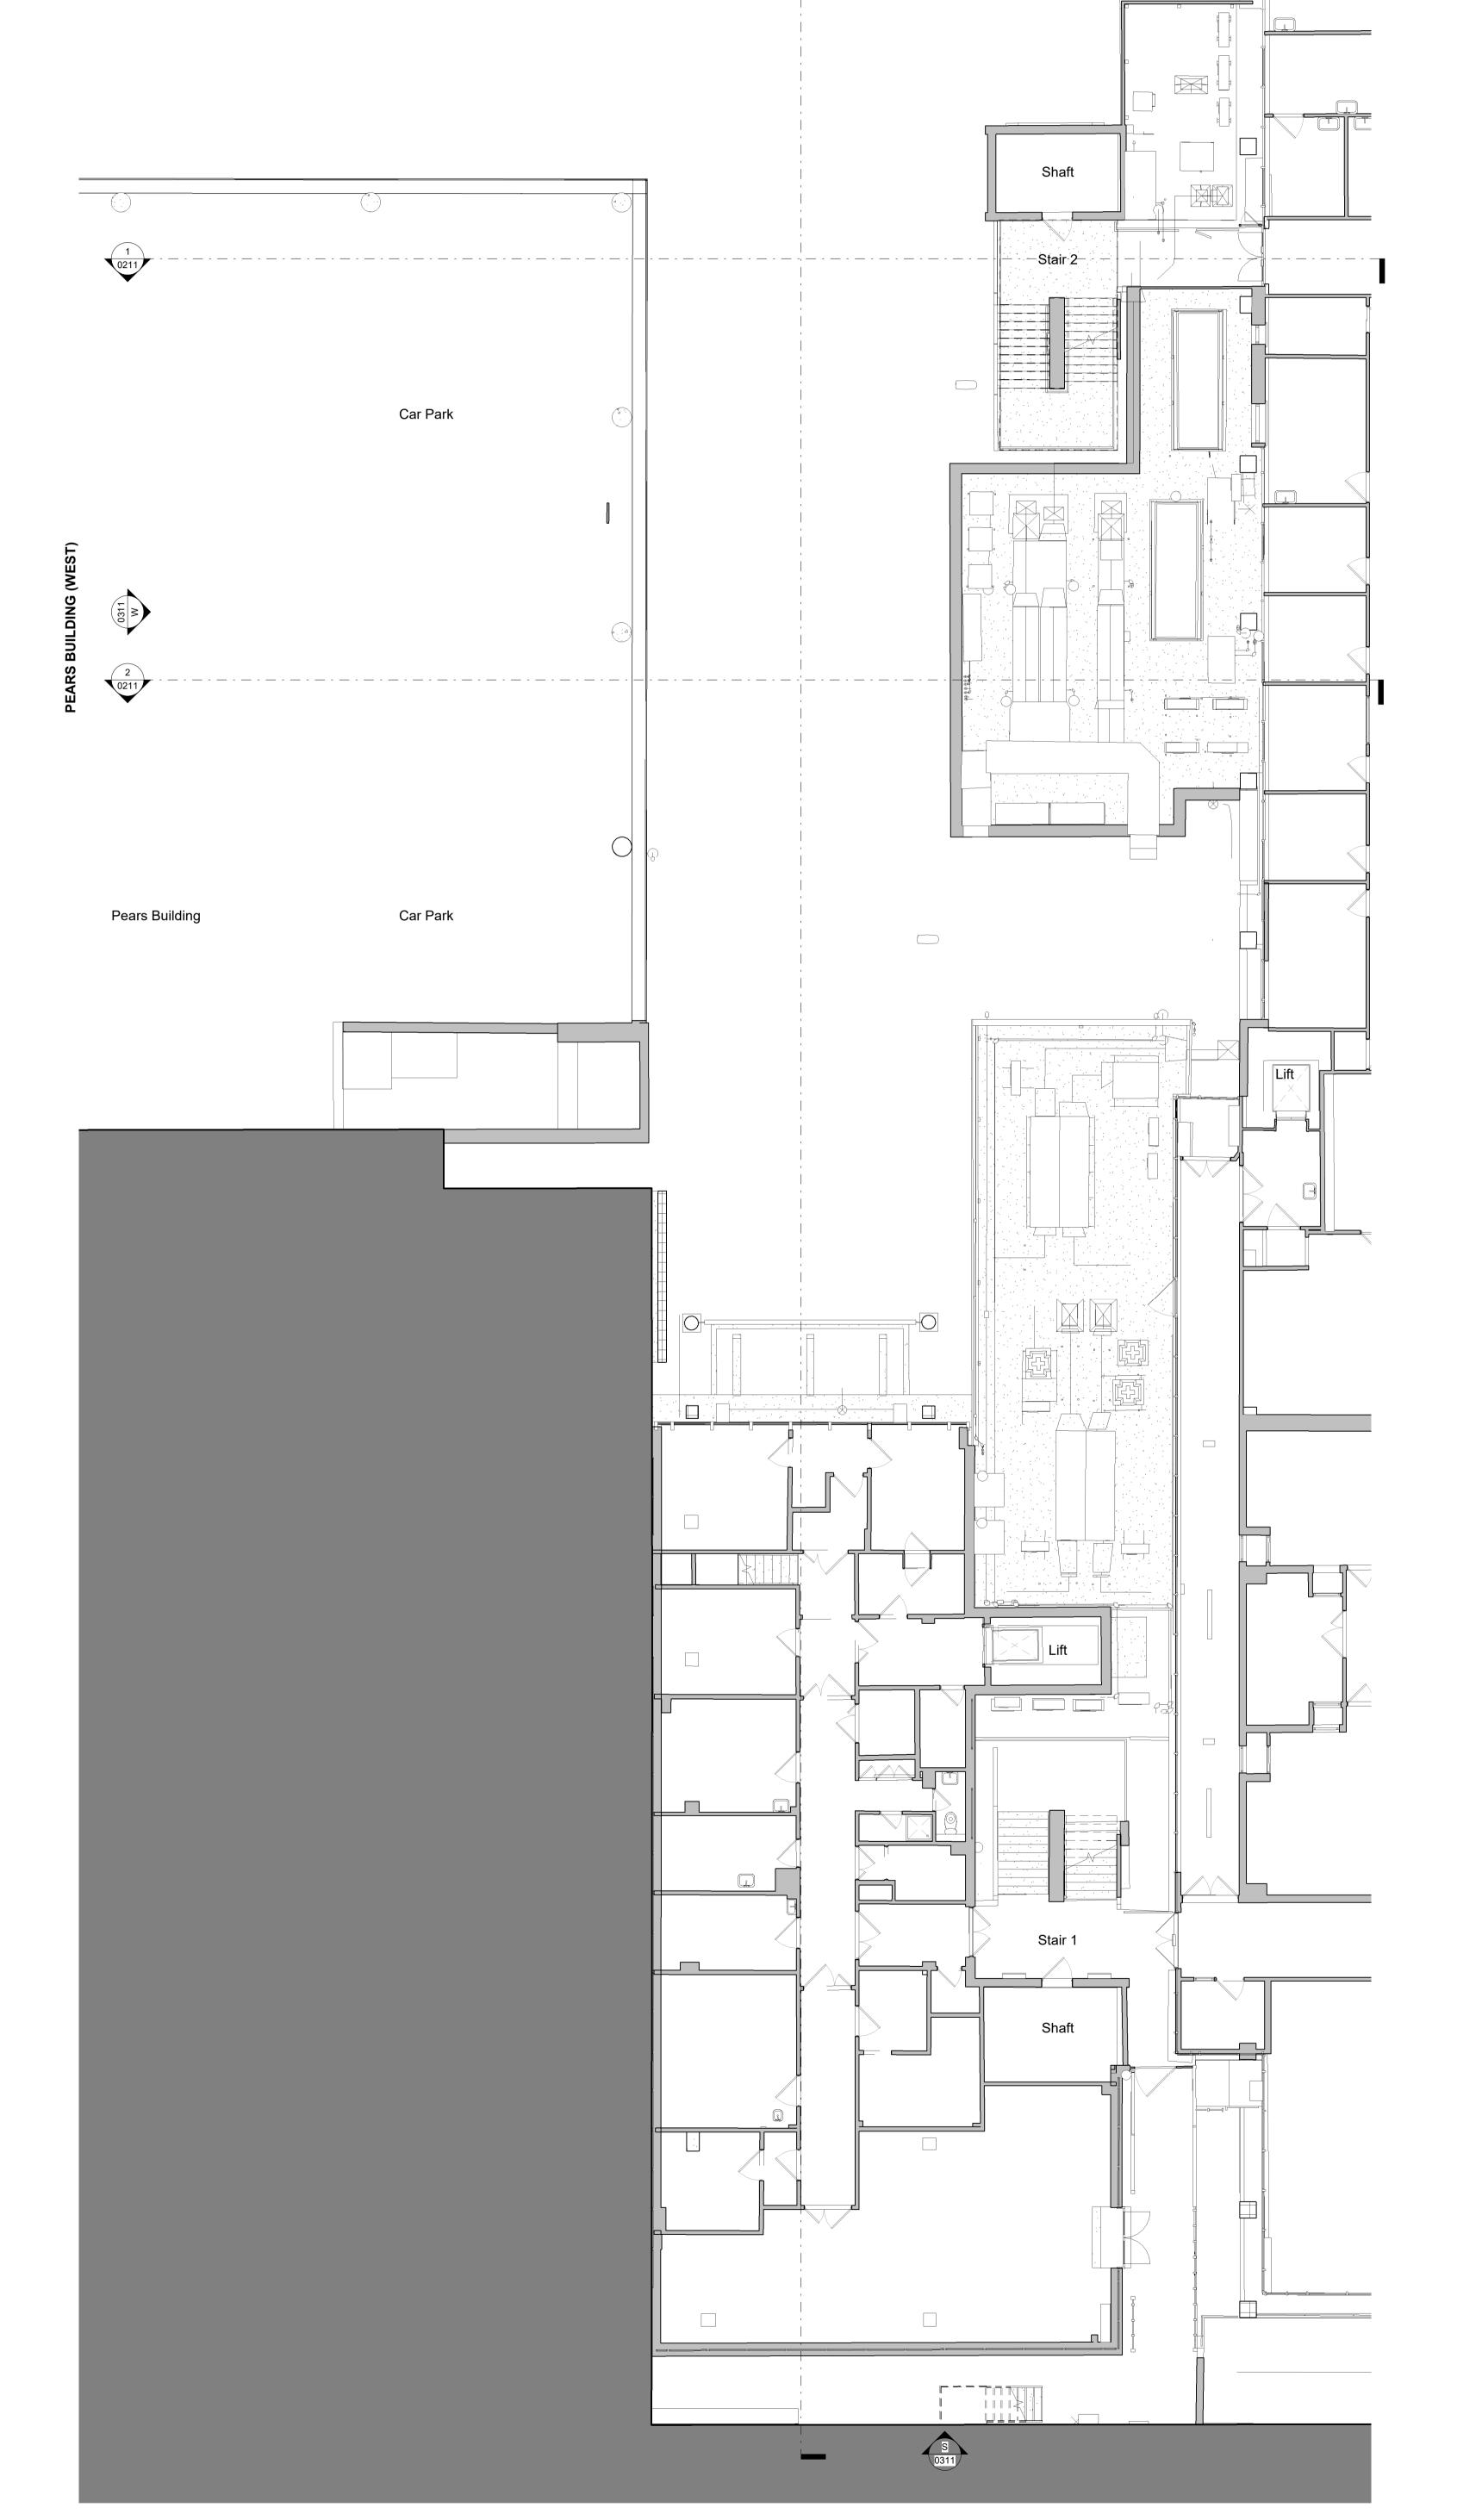

**LOCATION PLAN** 1 : 2500

POND STREET ELEVATION (NORTH)

11 0211 0311 N

**ROWLAND HILL STREET ELEVATION (SOUTH)** 

© COPYRIGHT HMY 2024 DRAWING DATE 09/2024

| Drawing<br>HTE - Pla                              | an - Existing - L01(E) (First Floor | ) Scale @ A0<br>As indicated |                                      |
|---------------------------------------------------|-------------------------------------|------------------------------|--------------------------------------|
| Project/ Client<br>Hybrid Theatre<br>RFL Property |                                     | Purpose of Issue             | 2                                    |
| Job Reference                                     | Drawing number<br>0111              | Status Revision              | n HazleMcCormackYou<br>Offic<br>T 01 |