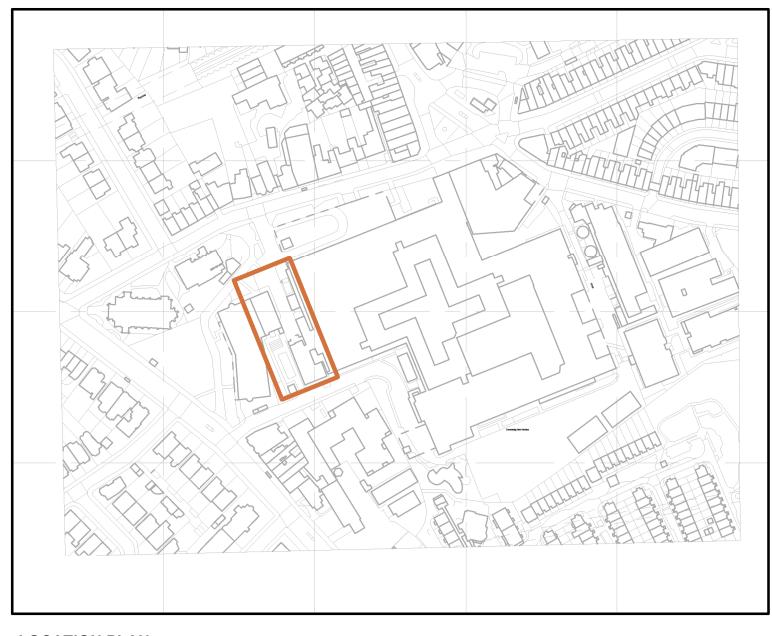

**LOCATION PLAN** 1 : 2500

POND STREET ELEVATION (NORTH)

11 0211 0311 N

**ROWLAND HILL STREET ELEVATION (SOUTH)** 

© COPYRIGHT HMY 2024 DRAWING DATE 09/2024

| Drawing<br>HTE - Pla                              | an - Existing - L01(E) (First Floor | ) Scale @ A0<br>As indicated |                                      |
|---------------------------------------------------|-------------------------------------|------------------------------|--------------------------------------|
| Project/ Client<br>Hybrid Theatre<br>RFL Property |                                     | Purpose of Issue             | 2                                    |
| Job Reference                                     | Drawing number<br>0111              | Status Revision              | n HazleMcCormackYou<br>Offic<br>T 01 |