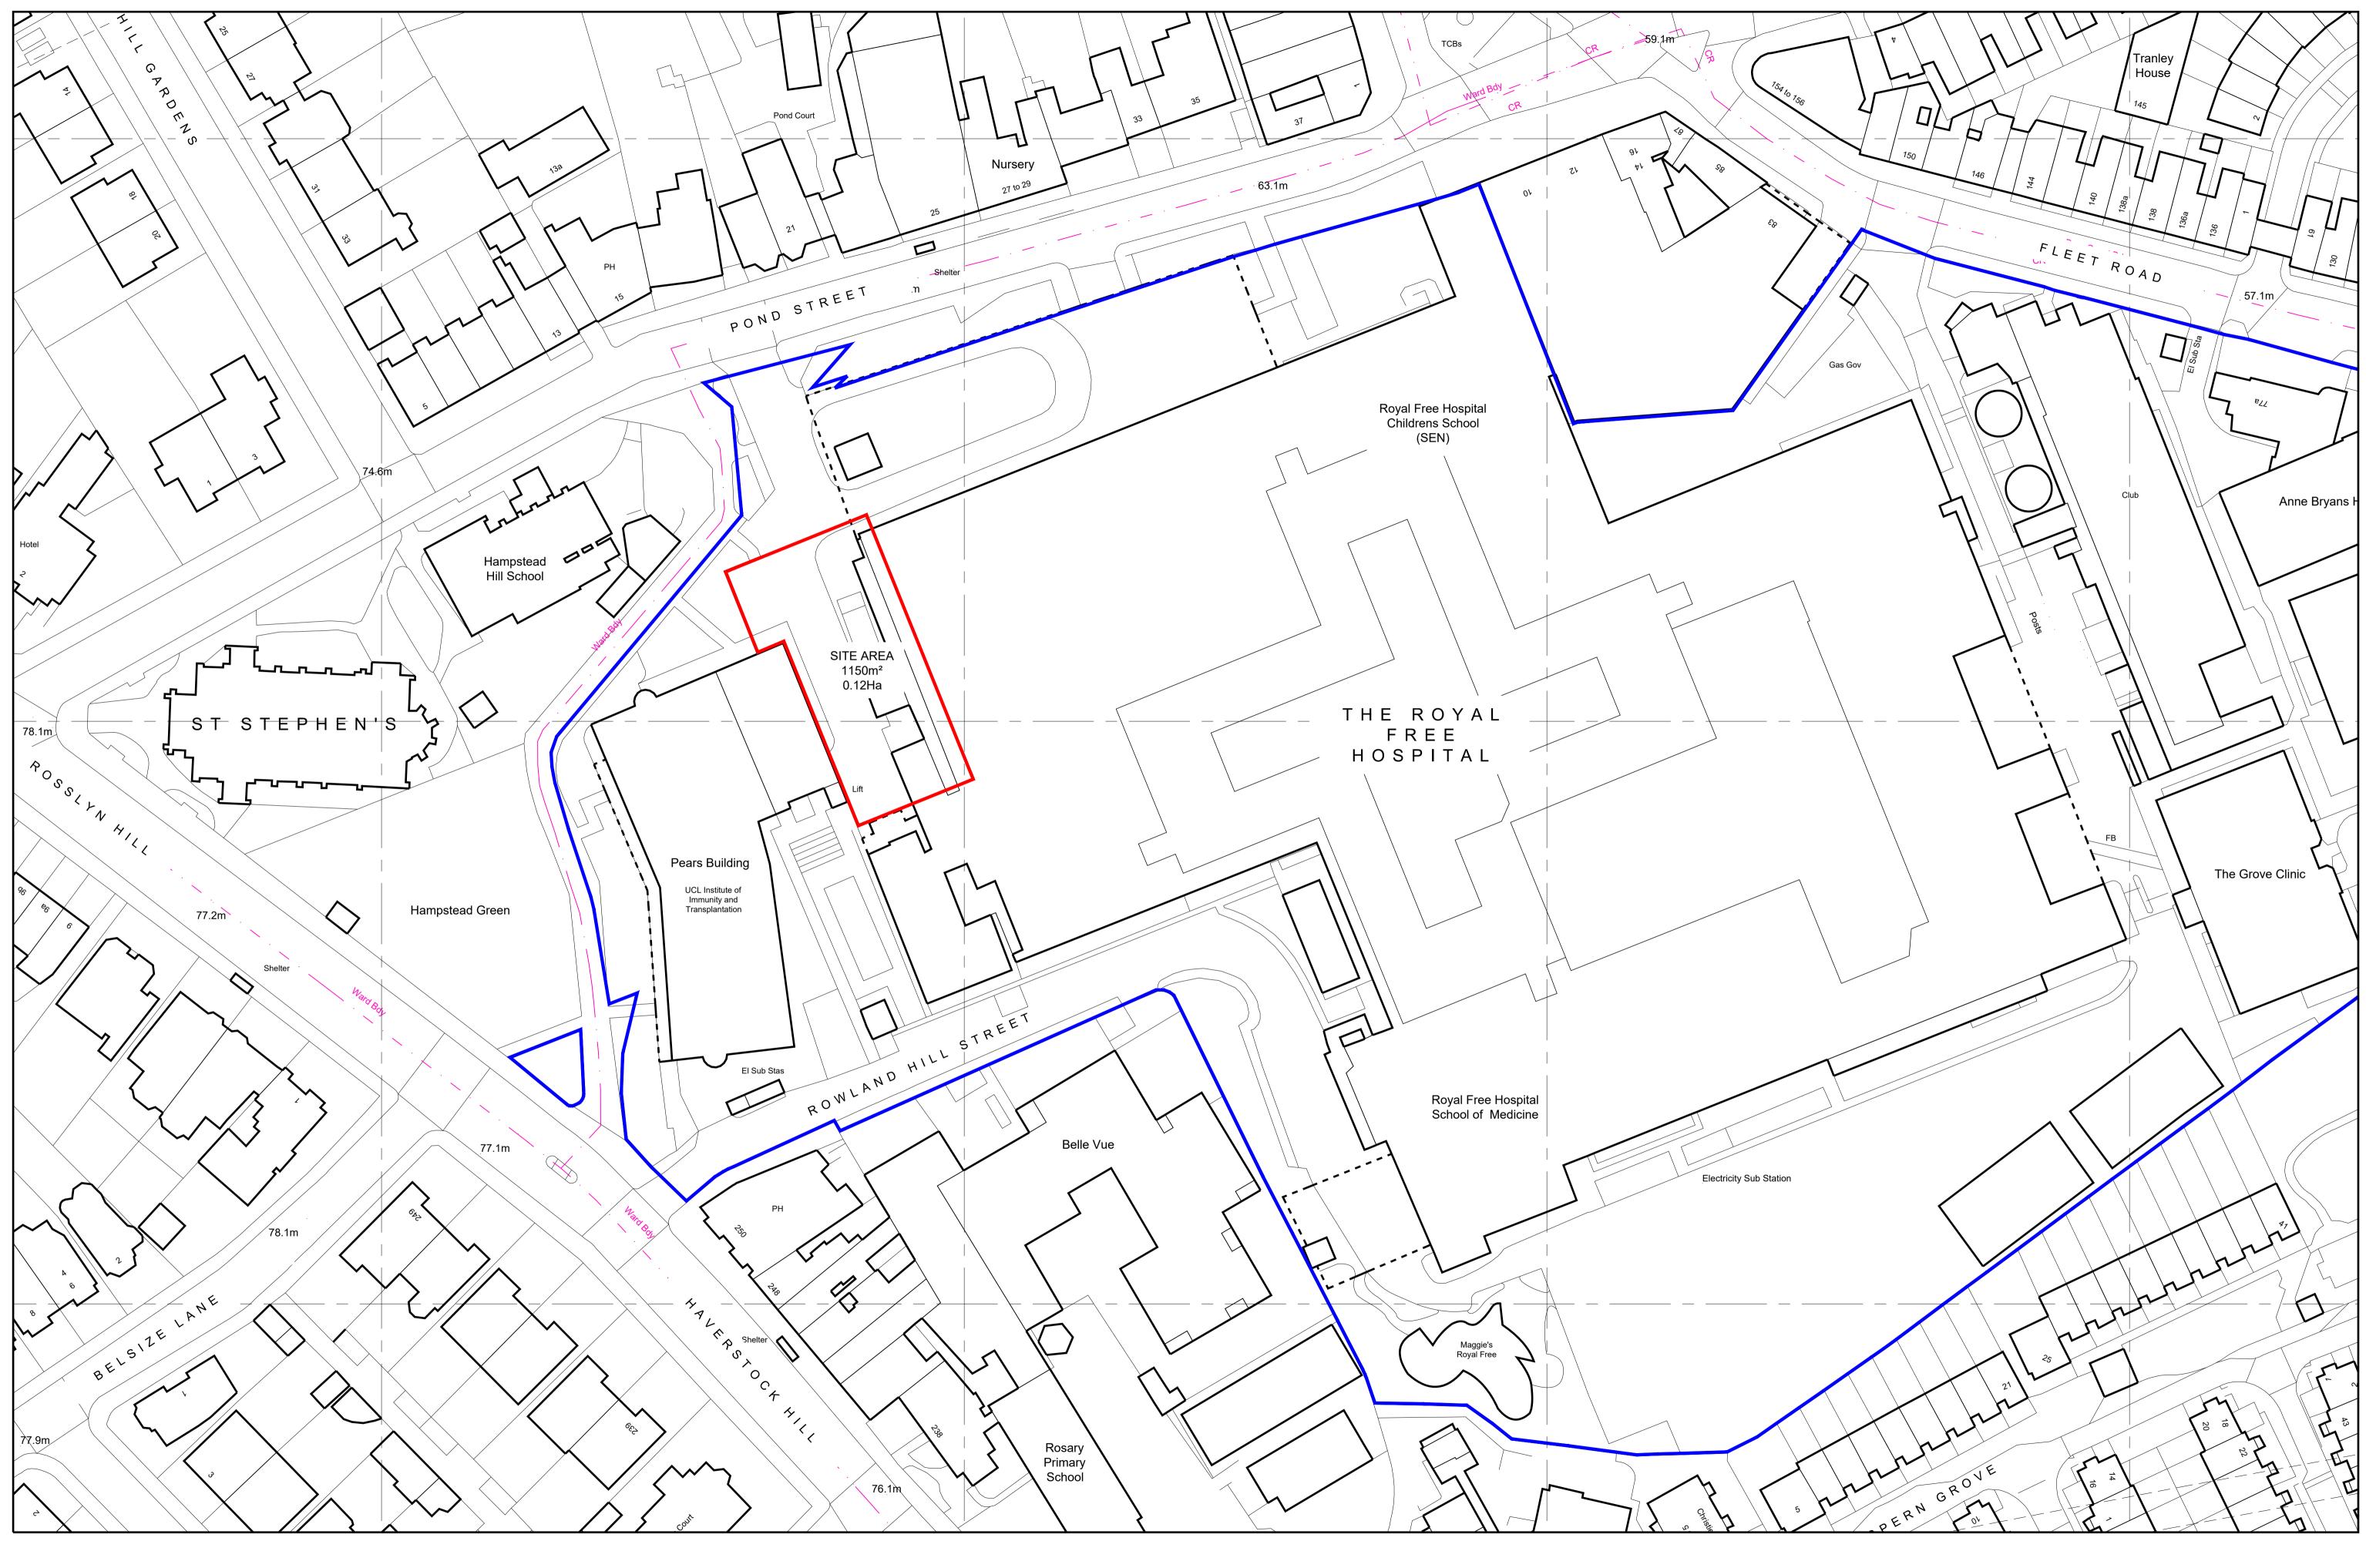

| М | Drawing<br>Location Plan<br>Project/Client<br>Hybrid Theatre Extension, RFH<br>Royal Free London NHS Foundation Trust | Scale @ A1<br>1:500<br>Purpose of Issue<br>Approval | HMY                                                                                                                     |
|---|-----------------------------------------------------------------------------------------------------------------------|-----------------------------------------------------|-------------------------------------------------------------------------------------------------------------------------|
|   | Job reference Drawing number 102822 1000                                                                              | Status Revision                                     | HazleMcCormackYoung LLP/Chartered Architects/<br>Offices in Tunbridge Wells & Dover/<br>T 01892 515 311/ www.hmy.uk.com |