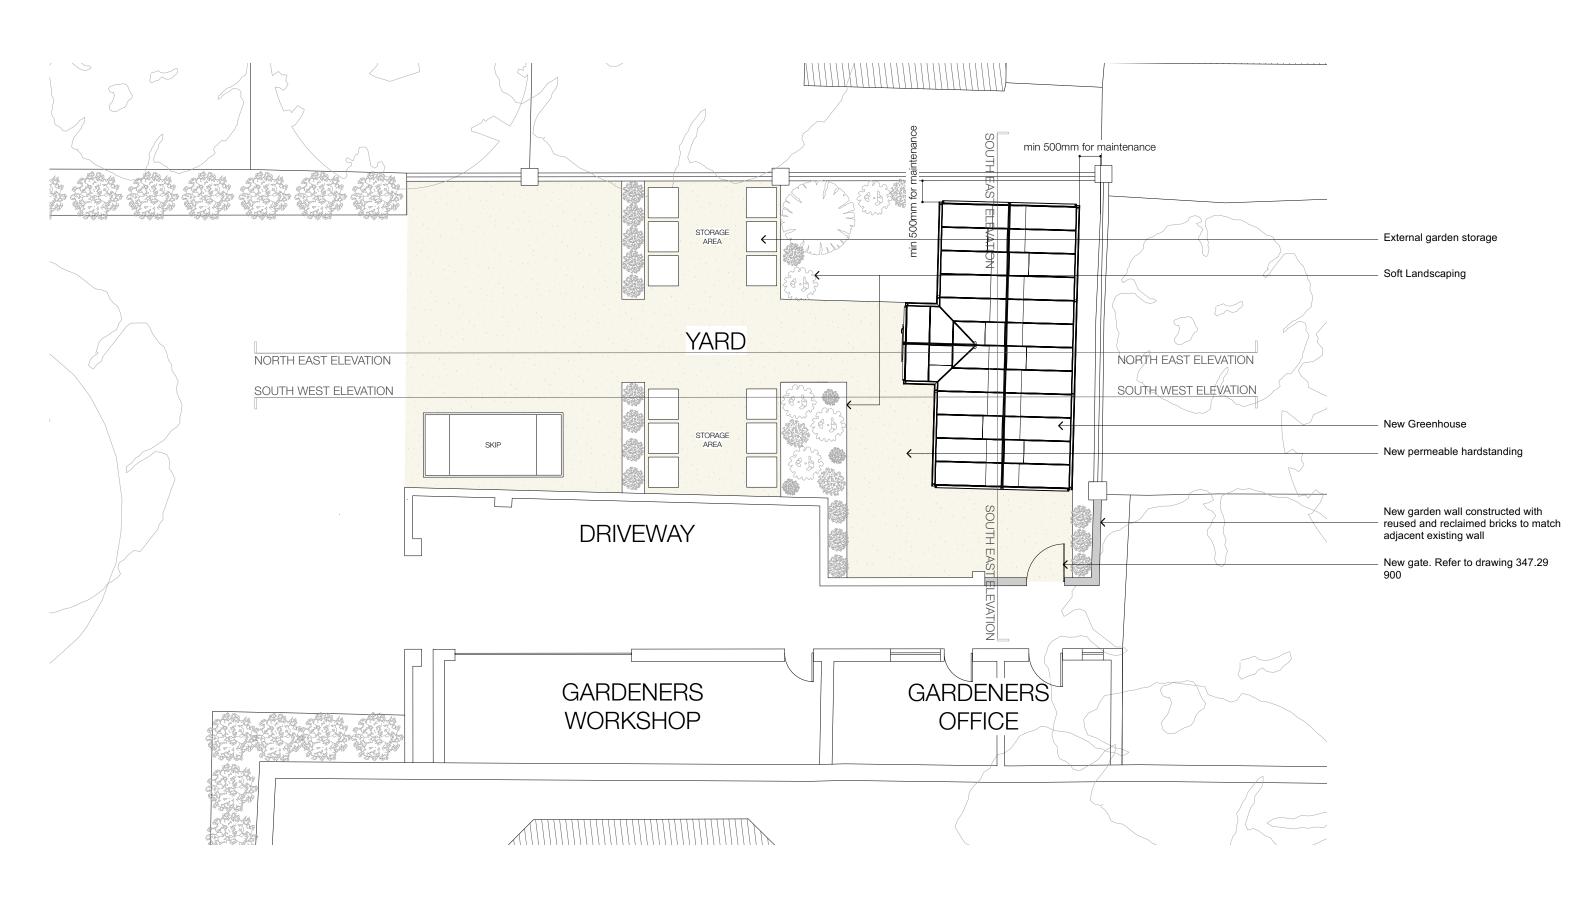

P1: 240906: Planning

drawn / checked by SM/PB

Planning

date Sep 2024 P1 The Bedford Estates

project 29a Montague Street Gardens, London, WC1B 5BL

drawing title Proposed Garden Plan

drawing no. 347.29 200