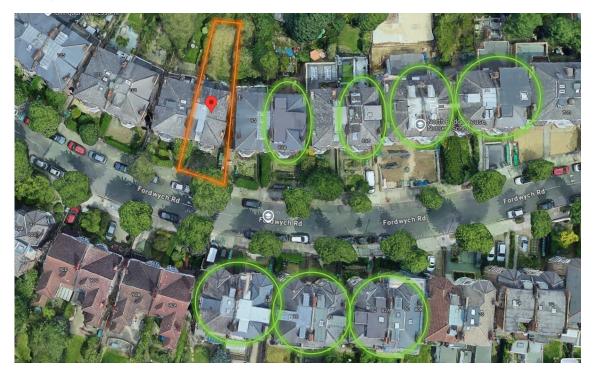

## Design

We have reviewed the councils 'SPD HOME IMPROVEMENTS, Camden Planning Guidance January 2021' section on dormers and looked at the prevailing development style on the road as can be seen in the picture below: