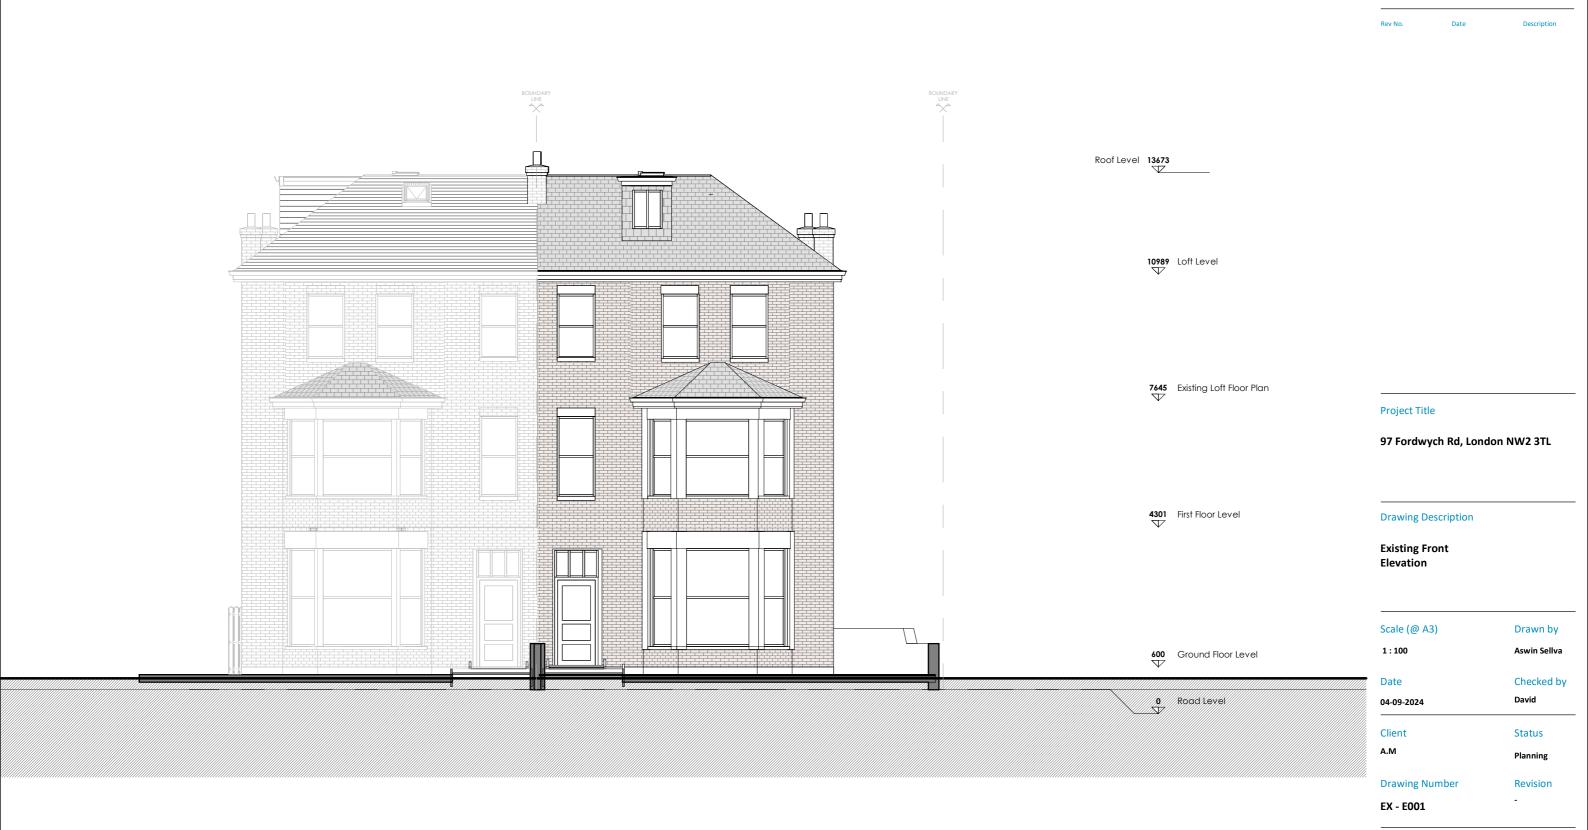

Status

Revision

Existing Roof Plan 1:100

Existing Front Elevation (South - West side)
1:100

DIMENSIONS

Existing Rear Elevation (North - East side)
1:100

0 5