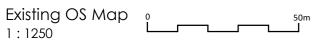

Existing Location Plan 1:200

Schedule of Areas

Total Site Area: 335.2 m²

**Existing Residential** 279.7 m<sup>2</sup>

Existing Non- Residential 228.2 m<sup>2</sup>

**Project Title** 

97 Fordwych Rd, London NW2 3TL

**Drawing Description** 

**Existing Location** Plan OS Map

Scale (@ A3) As indicated

Date

04-09-2024

A.M

**Drawing Number** Revision

EX - L001