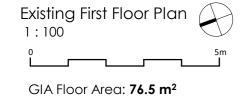

Existing Second Floor Plan
1:100

0 5m

GIA Floor Area: 72.2 m<sup>2</sup>

Loft Level 1:100

GIA Floor Area: 31 m²

Drawn by

Aswin Sellva

Checked by