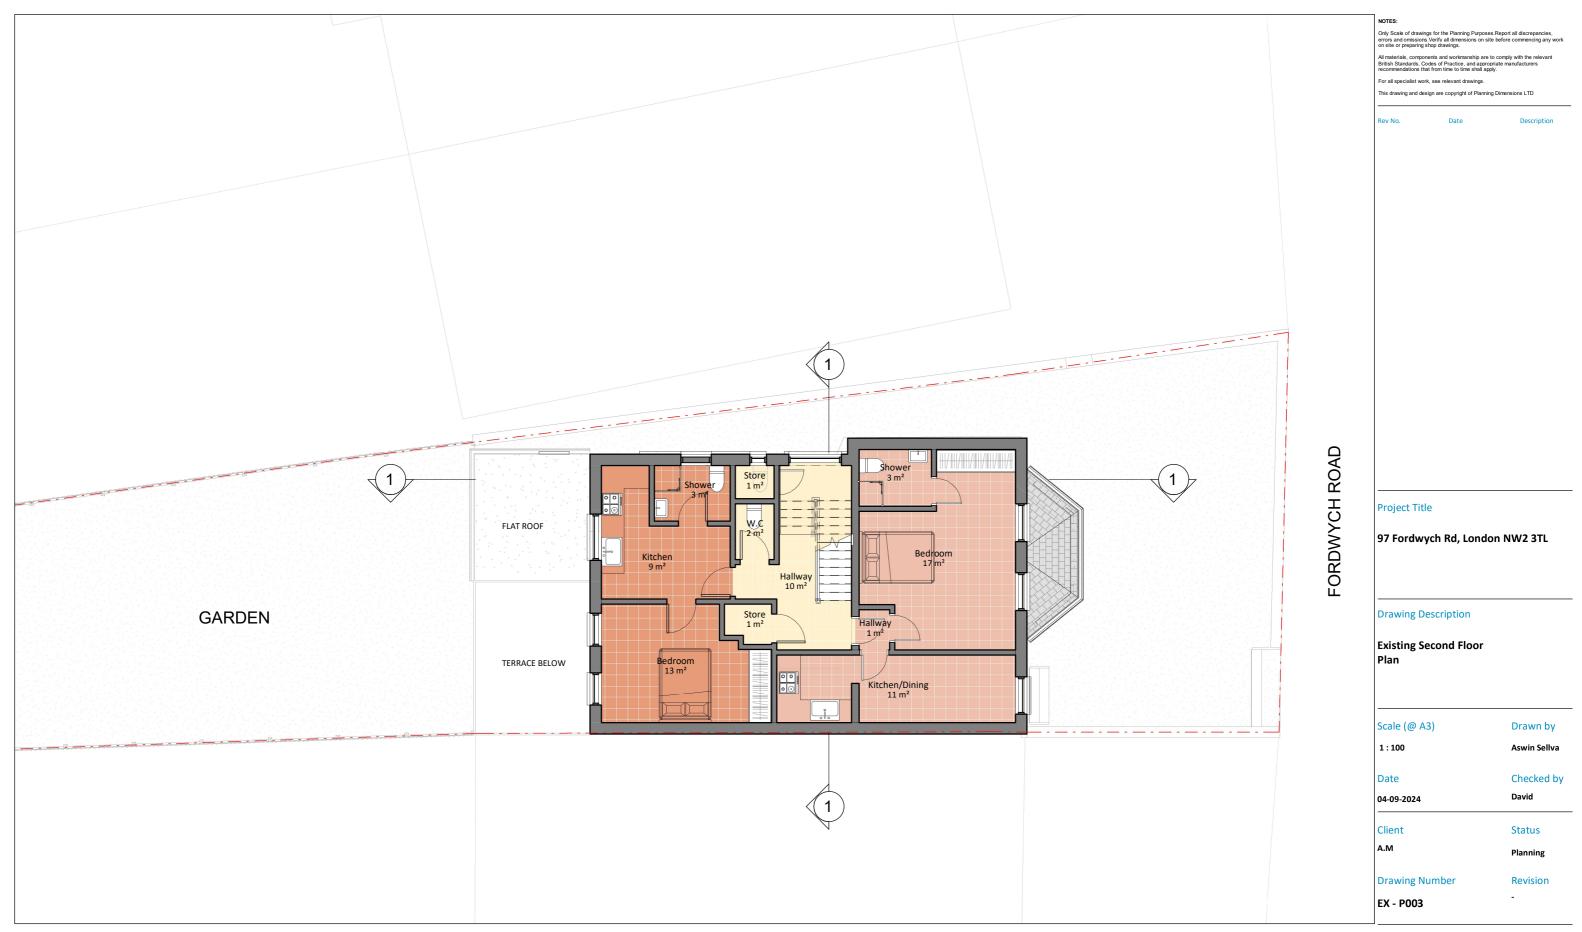

Existing Second Floor Plan
1:100

0 5m

GIA Floor Area: 72.2 m<sup>2</sup>

Loft Level 1:100

GIA Floor Area: 31 m²

Drawn by

Aswin Sellva

Checked by