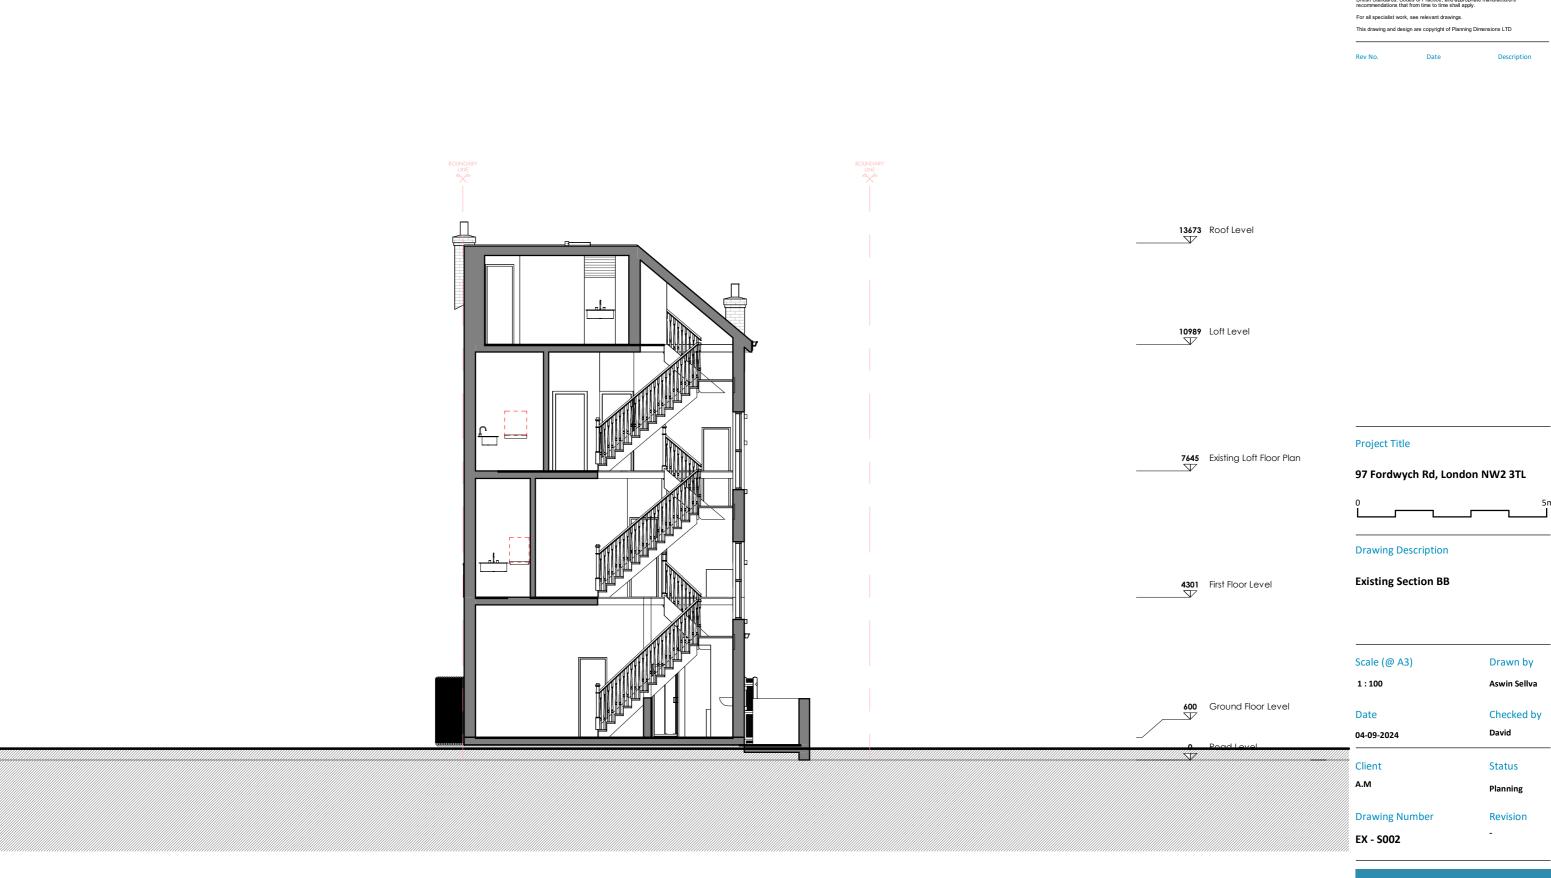

Existing Side Elevation 1 ( North - West side) 1:100

Unit 7 Hawthorn Business Park 165 Granville Road NW2 2AZ London

DIMENSIONS

info@pdimensions.co.uk www.pdimensions.co.uk 0208 076 9300 13673 Roof Level 10989 Loff Level 7645 Existing Loft Floor Plan **Project Title** 97 Fordwych Rd, London NW2 3TL 4301 First Floor Level **Drawing Description Existing Side** Elevation 2 Ground Floor Level Scale (@ A3) Drawn by 1:100 Aswin Sellva Date Checked by David 04-09-2024 Client Status

Existing Side Elevation 2 (South - East side) 1:100

DIMENSIONS

Revision

info@pdimensions.co.uk www.pdimensions.co.uk 0208 076 9300

A.M

**Drawing Number** 

EX - E004

13673 Roof Level 10989 Loft Level 7645 Existing Loft Floor Plan Project Title 97 Fordwych Rd, London NW2 3TL **Drawing Description** 4301 First Floor Level **Existing Section AA** Scale (@ A3) Drawn by 600 1:100 Sanjay Date Checked by