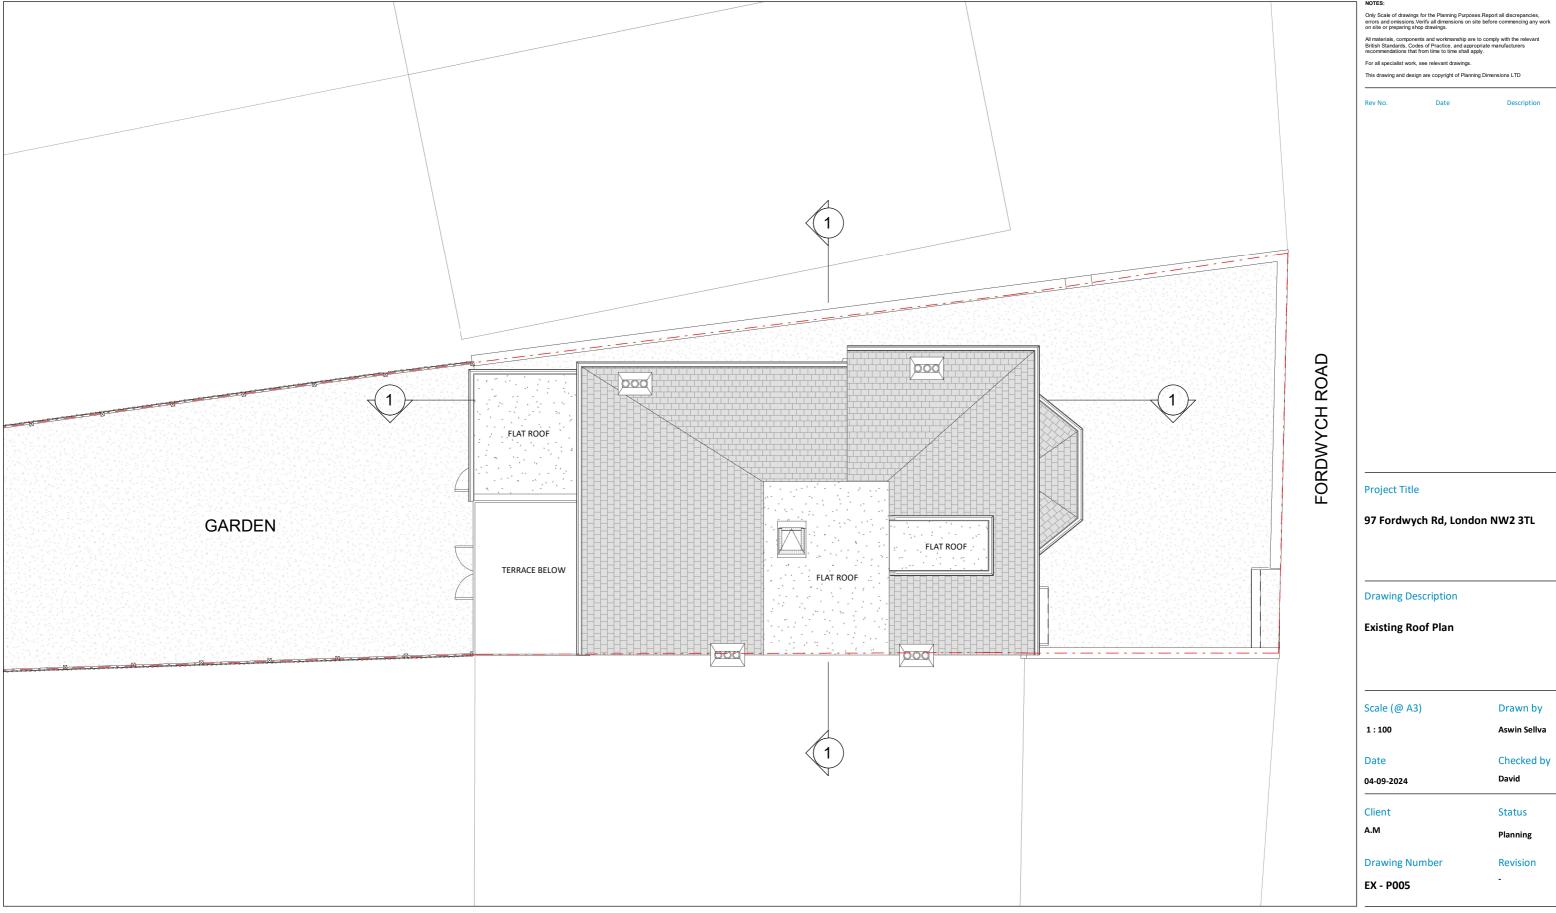

Status

Revision

Existing Roof Plan 1:100

Existing Front Elevation (South - West side)
1:100

DIMENSIONS

Existing Rear Elevation (North - East side)
1:100

0 5