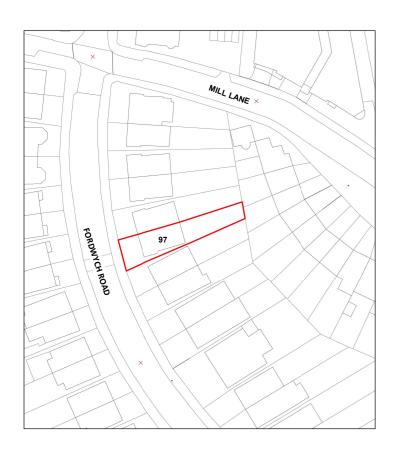

Existing Location Plan 1:200

Schedule of Areas

Total Site Area: 335.2 m²

**Existing Residential** 279.7 m<sup>2</sup>

Existing Non- Residential 228.2 m<sup>2</sup>

**Project Title** 

97 Fordwych Rd, London NW2 3TL

**Drawing Description** 

**Existing Location** Plan OS Map

Scale (@ A3) As indicated

Date

04-09-2024

A.M

**Drawing Number** Revision

EX - L001