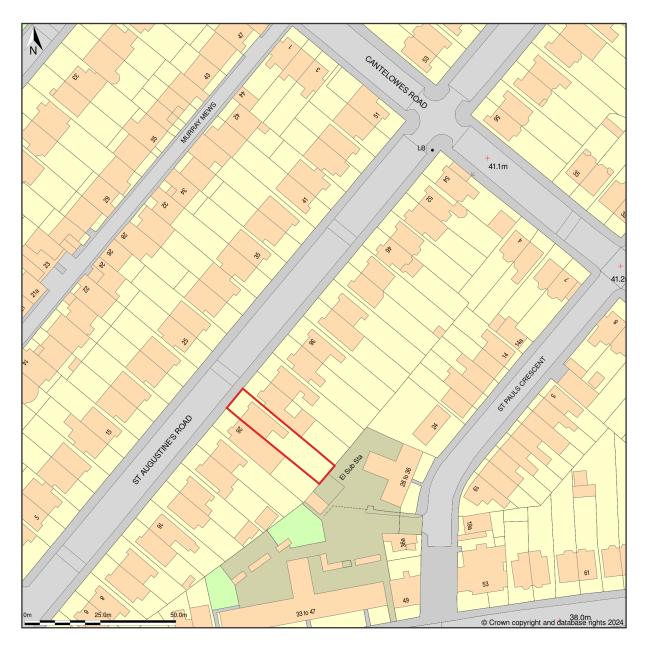

## 28a, St Augustine s Road, London, Camden, NW1 9RN

Location Plan shows area bounded by: 529687.79, 184368.1 529887.79, 184568.1 (at a scale of 1:1250), OSGridRef: TQ29788446. The representation of a road, track or path is no evidence of a right of way. The representation of features as lines is no evidence of a property boundary.

Produced on 18th Oct 2024 from the Ordnance Survey National Geographic Database and incorporating surveyed revision available at this date. Reproduction in whole or part is prohibited without the prior permission of Ordnance Survey. © Crown copyright 2024. Supplied by www.buyaplan.co.uk a licensed Ordnance Survey partner (100053143). Unique plan reference: #00934355-580BDB.