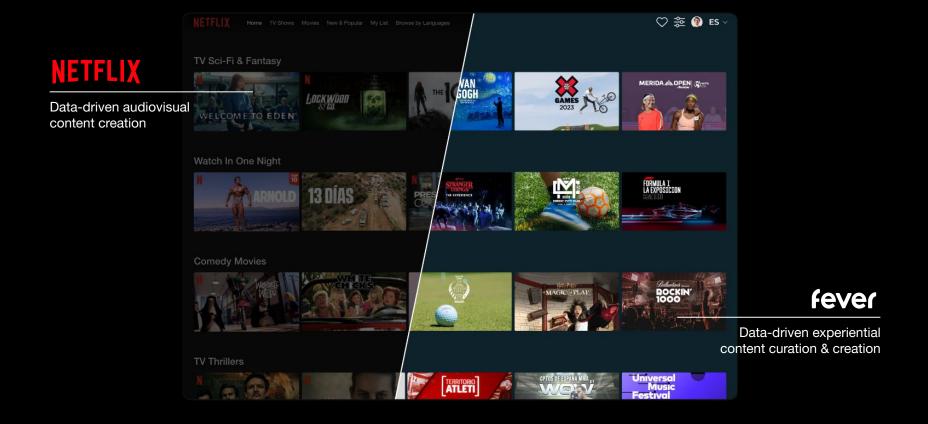

# We use a data-driven approach to curation and creation of experiences



# Fever's ecosystem captures data from 300M+ interactions every month

#### Data used throughout to:

- Optimize conversion funnel
- Manage marketing of experiences
- Drive engagement and footfall



# Originals

We empower our partners by co-investing in unique Fever Original experiences, leveraging data and insights from our ecosystem to maximise demand

### **Secret Media Network**

**Largest global network** of experiential media.

We use our reach to promote and amplify our partners to an engaged, experience-seeking audience.













fever Original Event



ASTRA































## The Fever Platform and Secret Media are already available in +200 major cities



# The biggest players in live entertainment already trust in us