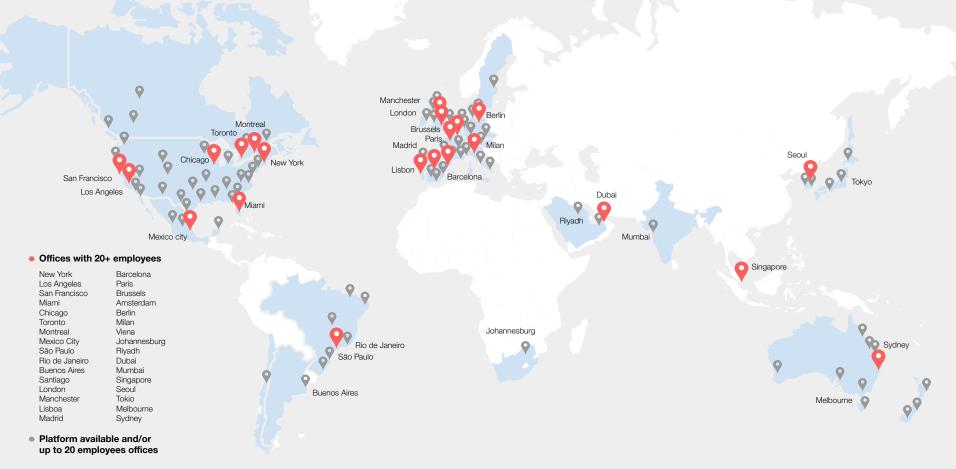

## The Fever Platform and Secret Media are already available in +200 major cities