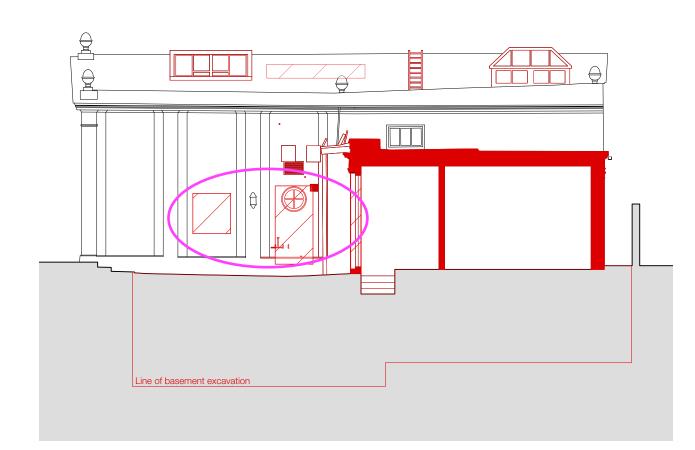

KEY

- Dining / link building
  Stair landing
  Unoriginal tongue & groove fascia replaced with reinstated eaves
  Drying room
  utility
  Bedroom 03
  Bedroom 05

- 7. Bedroom 05
- 8. Steps rebuilt in original position
- 9. 1980's window removed, cill level lowered to the floor level
- 10. New conservatory replaces rear terrace 11. New conservation rooflights replace
- roof lanterns
- New glazed screen and colonnettes
  Excavation for basement as per
- previously approved basement scheme: planning app. 2019/5121/P
- 14. Existing window retained

| Revision | Date       | Description               |
|----------|------------|---------------------------|
| 1        | 29/11/2022 | First issue               |
| 2        | 14/12/2022 | Revised issue for Pre-App |
| 3        | 10/05/2024 | Planning                  |
| 4        | 16/10/2024 | Planning                  |