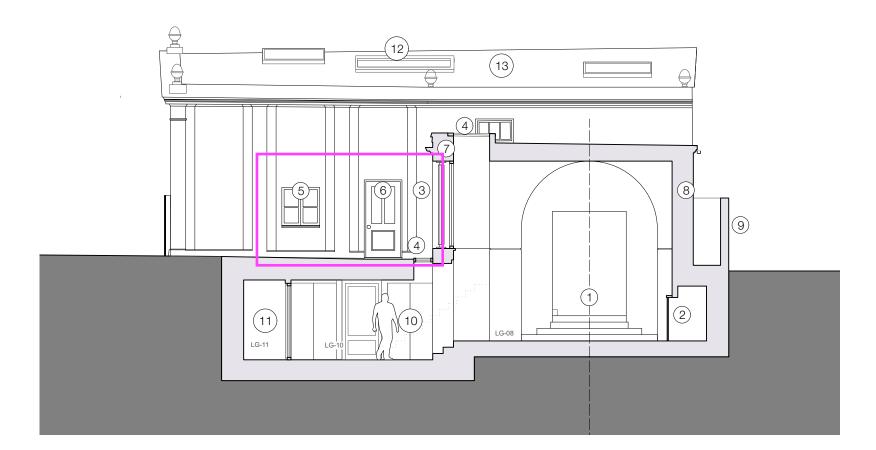

KEY

- Dining/ link building
  Low level storage
  New glazed screen and colonnettes
  Rooflight
  New window opening style/ materiality to match existing
  New door opening as part of fire escape strategy replaces unoriginal circular window. Door style/ materiality to match existing to match existing
- 7. New external wall with appearance to match existing adajcent walls
- 8. Unoriginal wall in poor structural condition rebuilt with appearance to match existing
- 9. Boundary wall reinstated to match existing 10. Cloak room
- 11. WC
- New conservation rooflight
  Slate roof tile reinstated

в

4

| evision | Date                     | Description                  |
|---------|--------------------------|------------------------------|
|         | 29/11/2022<br>14/12/2022 | First issue<br>Revised issue |

10/05/2024

First issue Revised issue for Pre-App Planning 16/10/2024 Planning

Drawn:

Checked:

Number:

Unit 1 1 Rufus Street London N1 6PE England 02076135077 www.adamrichards.co.uk

Park Village West 21-08

SectionCC-Proposed

1:100@A3 16/10/2024 Planning TE AR

21-08-312 Rev: P04