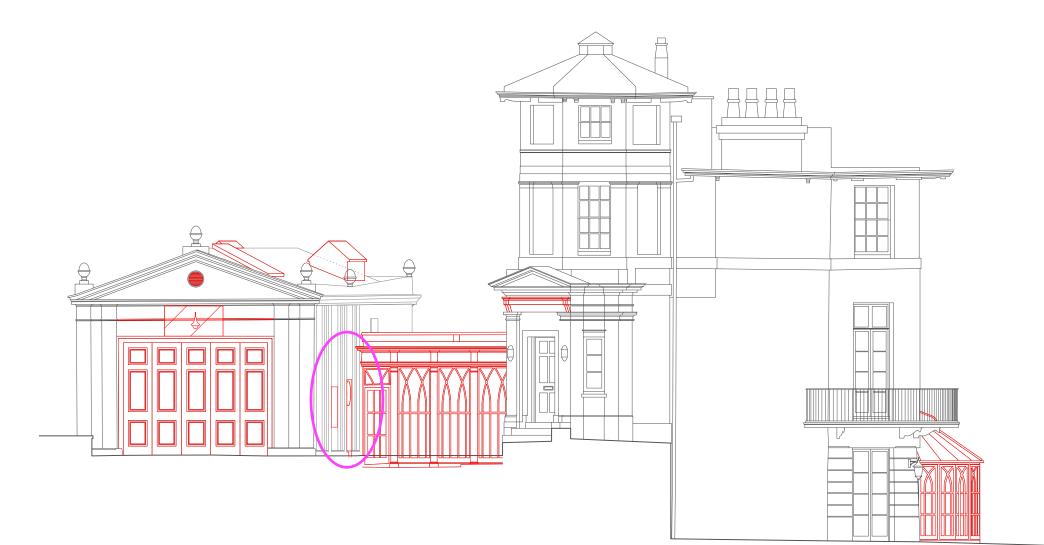

21-08-115 Rev: P02

SouthEast Elevation - Proposed

scale bar 1:100@A3

General Notes:

This drawing is to be read in conjunction with all other issued information incl. architect's and structural engineer's drawings and specifications. Report any discrepancies to the architect. Copyright Adam Richards Architects

KEY

New glazed screen and colonettes.
 Rectangular window centred on elevation restoring 1958 elevation before alterations. Materiality to match existing on

main house 3. 'False' door in narrower opening to reflect door size as per 1958 elevation before alterations

- 4. Vent becomes double glazed fixed window
- Un-original pelmet to be removed
  New conservation rooflights
- 7. Slate roof tile reinstated