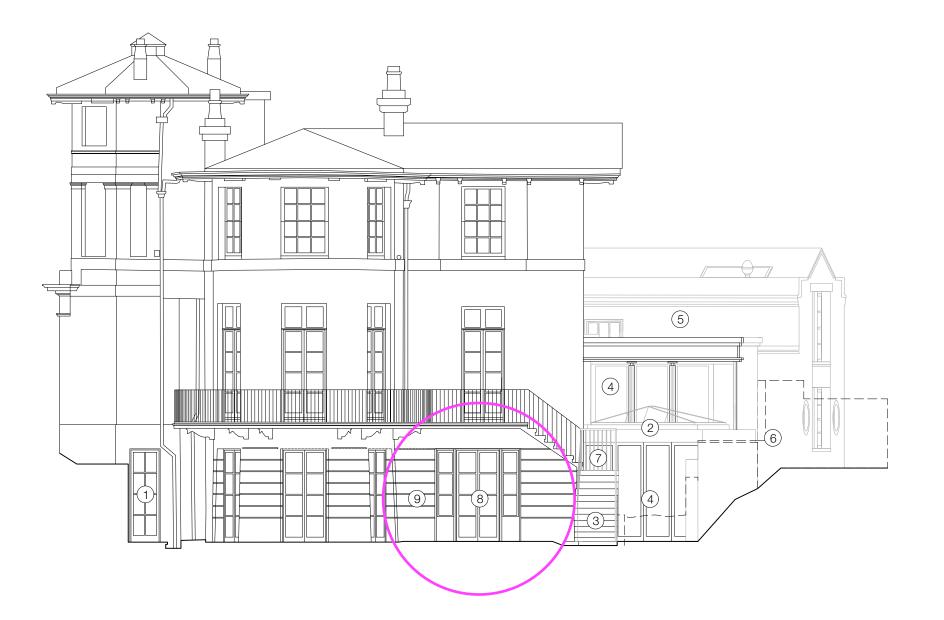

21-08-115 Rev: P02

SouthEast Elevation - Proposed

scale bar 1:100@A3

General Notes:

This drawing is to be read in conjunction with all other issued information incl. architect's and structural engineer's drawings and specifications. Report any discrepancies to the architect. Copyright Adam Richards Architects

KEY

New glazed screen and colonettes.
 Rectangular window centred on elevation restoring 1958 elevation before alterations. Materiality to match existing on

main house 3. 'False' door in narrower opening to reflect door size as per 1958 elevation before alterations

- 4. Vent becomes double glazed fixed window
- Un-original pelmet to be removed
  New conservation rooflights
- 7. Slate roof tile reinstated