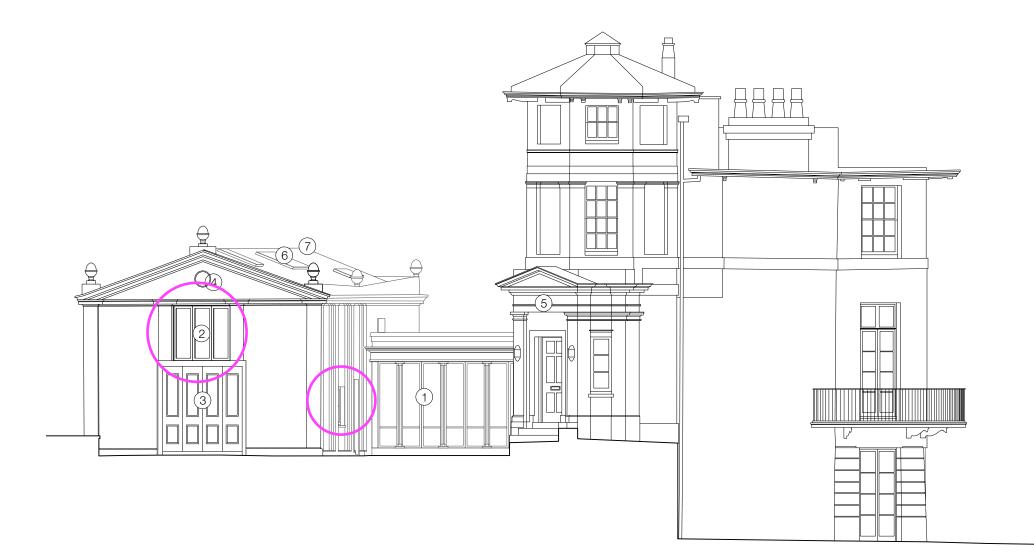

KEY

New glazed screen and colonettes.
 Rectangular window centred on elevation restoring 1958 elevation before alterations. Materiality to match existing on

main house 3. 'False' door in narrower opening to reflect door size as per 1958 elevation before alterations

- 4. Vent becomes double glazed fixed window
- Un-original pelmet to be removed
  New conservation rooflights
- 7. Slate roof tile reinstated