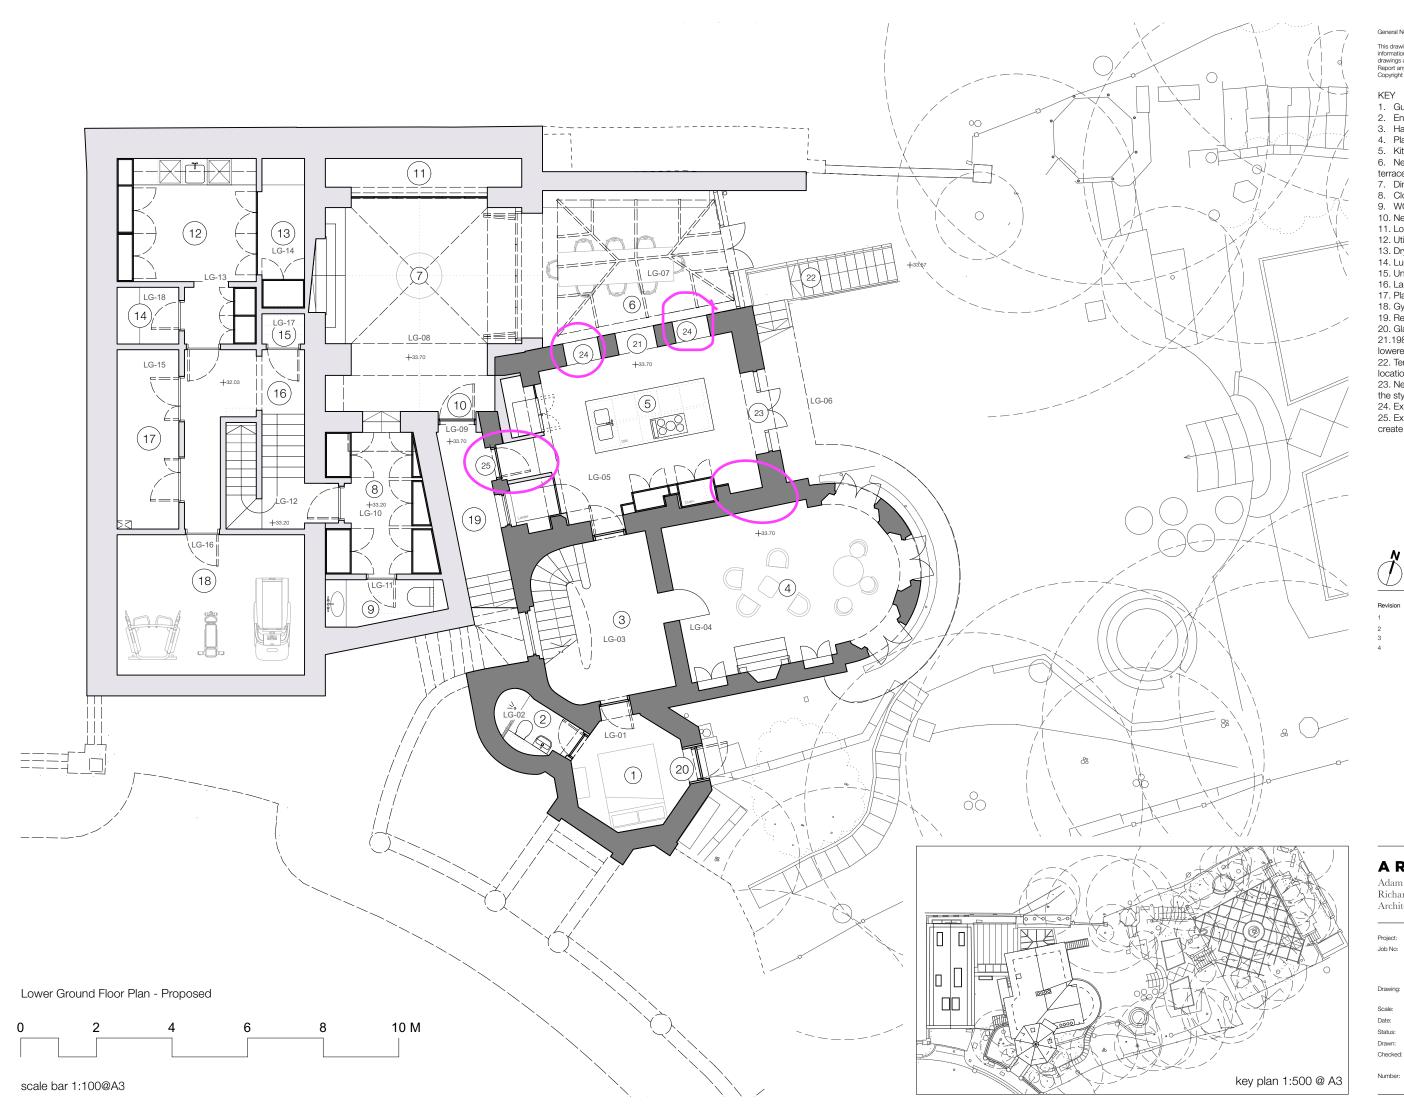

KEY

- 1. Guest bedroom
- 2. Ensuite 01
- 3. Hallway
- 4. Playroom
- 5. Kitchen

6. New conservatory replacing existing terrace

- 7. Dining room / link building
- 8. Cloakroom
- 9. WC
- 10. New entrance door 11. Low level storage
- 12. Utility
- 13. Drying room
- 14. Luggage storage
- 15. Under stair cupboard
- 16. Landing/ protected stairwell
- 17. Plant
- 18. Gym
- 19. Rear entrance walkway
- 20. Glazed door reinstated

21.1980's window removed, cill level

lowered to the floor level

22. Terrace steps rebuilt in original

location

23. New timber framed glazing to match the style of the main house

24. Existing window opening retained

25. Existing window cill level lowered to create a new doorway

29/11/2022 First issue 10/05/2024 Planning 16/10/2024

Date

Description 14/12/2022 Revised issue for Pre-App Planning

Unit 1 1 Rufus Street London N1 6PE England 02076135077 www.adamrichards.co.ul