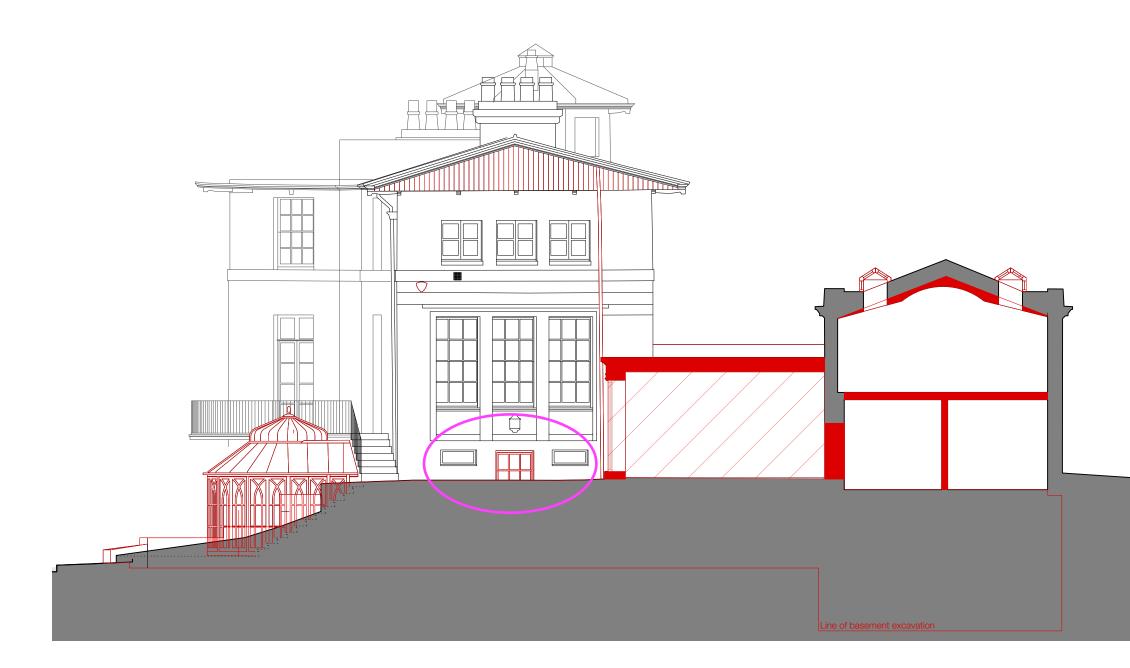

KEY

- Dining/ link building
  Low level storage
  New glazed screen and colonnettes
  Rooflight
  New window opening style/ materiality to match existing
  New door opening as part of fire escape strategy replaces unoriginal circular window. Door style/ materiality to match existing to match existing
- 7. New external wall with appearance to match existing adajcent walls
- 8. Unoriginal wall in poor structural condition rebuilt with appearance to match existing
- 9. Boundary wall reinstated to match existing 10. Cloak room
- 11. WC
- New conservation rooflight
  Slate roof tile reinstated

в

4

| evision | Date                     | Description                  |
|---------|--------------------------|------------------------------|
|         | 29/11/2022<br>14/12/2022 | First issue<br>Revised issue |

10/05/2024

First issue Revised issue for Pre-App Planning 16/10/2024 Planning