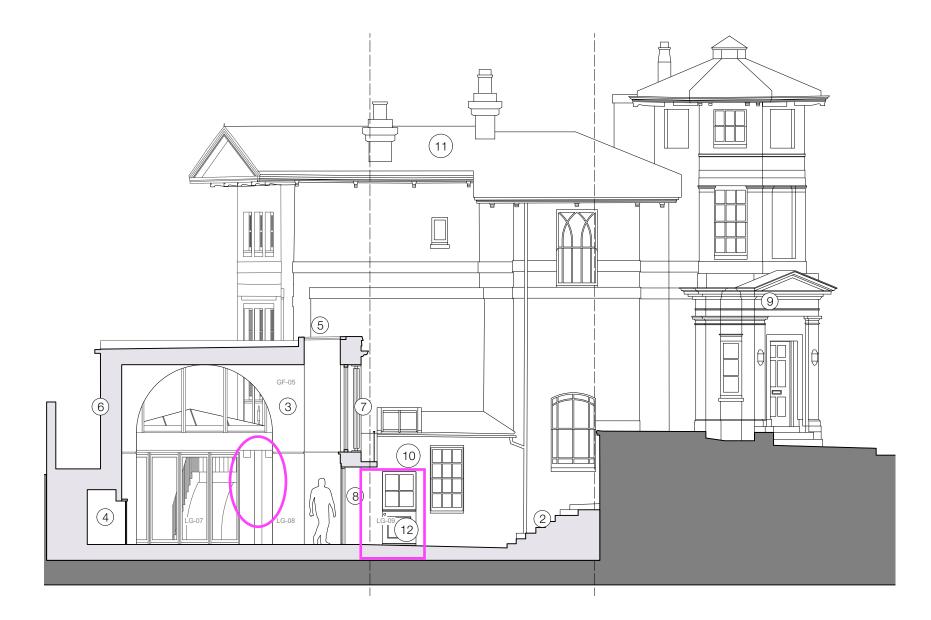

KEY

- Dining / link building
  Stair landing
  Unoriginal tongue & groove fascia replaced with reinstated eaves
  Drying room
  utility
  Bedroom 03
  Bedroom 05

- 7. Bedroom 05
- 8. Steps rebuilt in original position
- 9. 1980's window removed, cill level lowered to the floor level
- 10. New conservatory replaces rear terrace 11. New conservation rooflights replace
- roof lanterns
- New glazed screen and colonnettes
  Excavation for basement as per
- previously approved basement scheme: planning app. 2019/5121/P
- 14. Existing window retained

Number:

Park Village West 21-08

SectionDD-Proposed

1:100@A3 16/10/2024 Planning TE AR

21-08-313 Rev: P04

Section EE - Proposed

scale bar 1:100@A3

key plan 1:500 @ A3