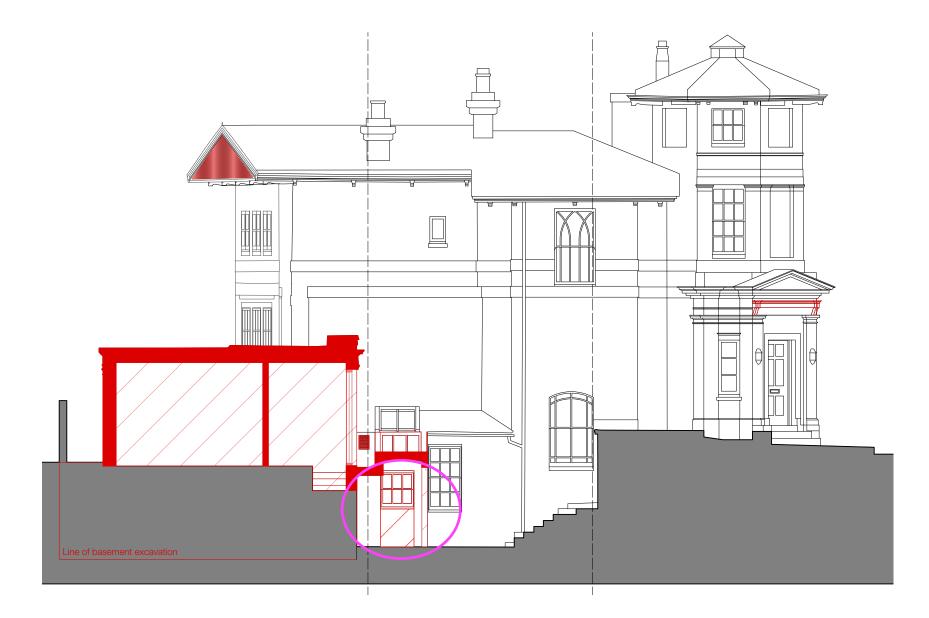

KEY

- Dining / link building
  Stair landing
  Unoriginal tongue & groove fascia replaced with reinstated eaves
  Drying room
  utility
  Bedroom 03
  Bedroom 05

- 7. Bedroom 05
- 8. Steps rebuilt in original position
- 9. 1980's window removed, cill level lowered to the floor level
- 10. New conservatory replaces rear terrace 11. New conservation rooflights replace
- roof lanterns
- New glazed screen and colonnettes
  Excavation for basement as per
- previously approved basement scheme: planning app. 2019/5121/P
- 14. Existing window retained

| Revision | Date       | Description               |
|----------|------------|---------------------------|
| 1        | 29/11/2022 | First issue               |
| 2        | 14/12/2022 | Revised issue for Pre-App |
| 3        | 10/05/2024 | Planning                  |
| 4        | 16/10/2024 | Planning                  |