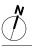

KEY

- 1. Entrance hall
- 2. Stair hall
- 3. Reception room
- 4. Garden room
- Link building void 5.
- 6. Bedroom 03
- 7. Ensuite 03
- 8. Ensuite 02
- 9. Stairwell
- 10. Bedroom 02
- 11. New door as part of fire strategy, replaces unoriginal circular window 12. New rooflight
- 13. Reformed paved terrace
- 14. New 'false' garage door in narrower opening to reflect door size as per design pre alternation
- 15. Door blocked up and replaced with
- double door opening to reception room 16. Rear entrance walkway/ Lower ground
- floor access
- 17. rooflight / lantern
- 18. New conservatory replacing the existing terrace
- 19. Boundary wall reinstated to match existing

- existing 20. Steps rebuilt in original position 21. Existing jib door blocked up 22. Stair to lower ground floor reinstated 23. New window opening style/ materiality to match existing

Revisio