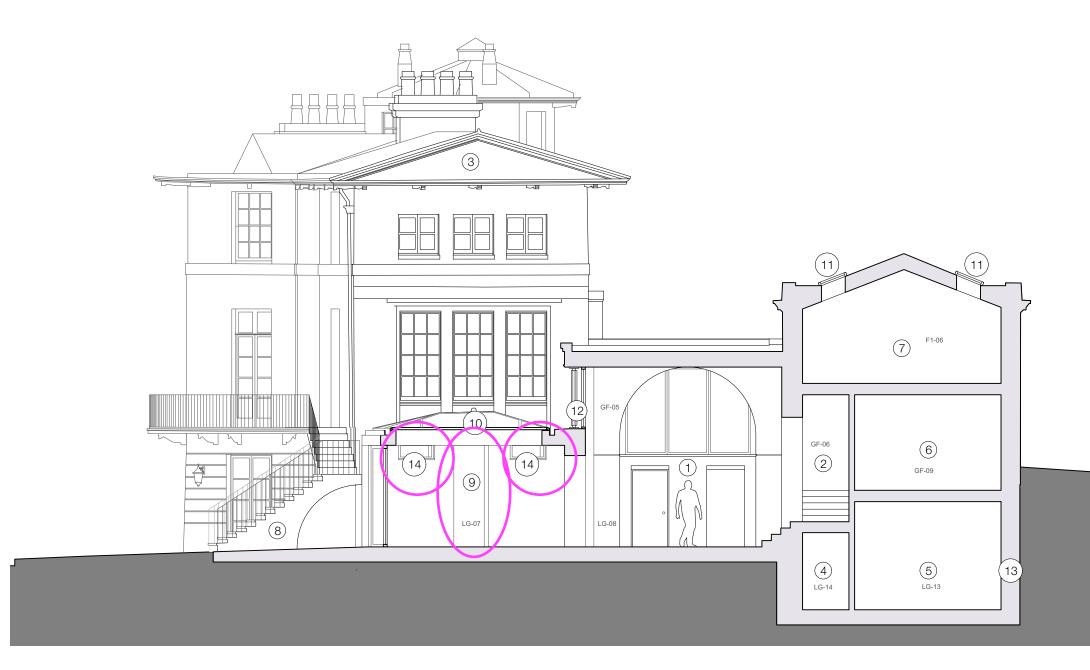

KEY

- Dining/ link building
  Low level storage
  New glazed screen and colonnettes
  Rooflight
  New window opening style/ materiality to match existing
  New door opening as part of fire escape strategy replaces unoriginal circular window. Door style/ materiality to match existing to match existing
- 7. New external wall with appearance to match existing adajcent walls
- 8. Unoriginal wall in poor structural condition rebuilt with appearance to match existing
- 9. Boundary wall reinstated to match existing 10. Cloak room
- 11. WC
- New conservation rooflight
  Slate roof tile reinstated

Drawn:

Checked:

Number:

Unit 1 1 Rufus Street London N1 6PE England 02076135077 www.adamrichards.co.uk

Park Village West 21-08

SectionCC-Proposed

1:100@A3 16/10/2024 Planning TE AR

21-08-312 Rev: P04