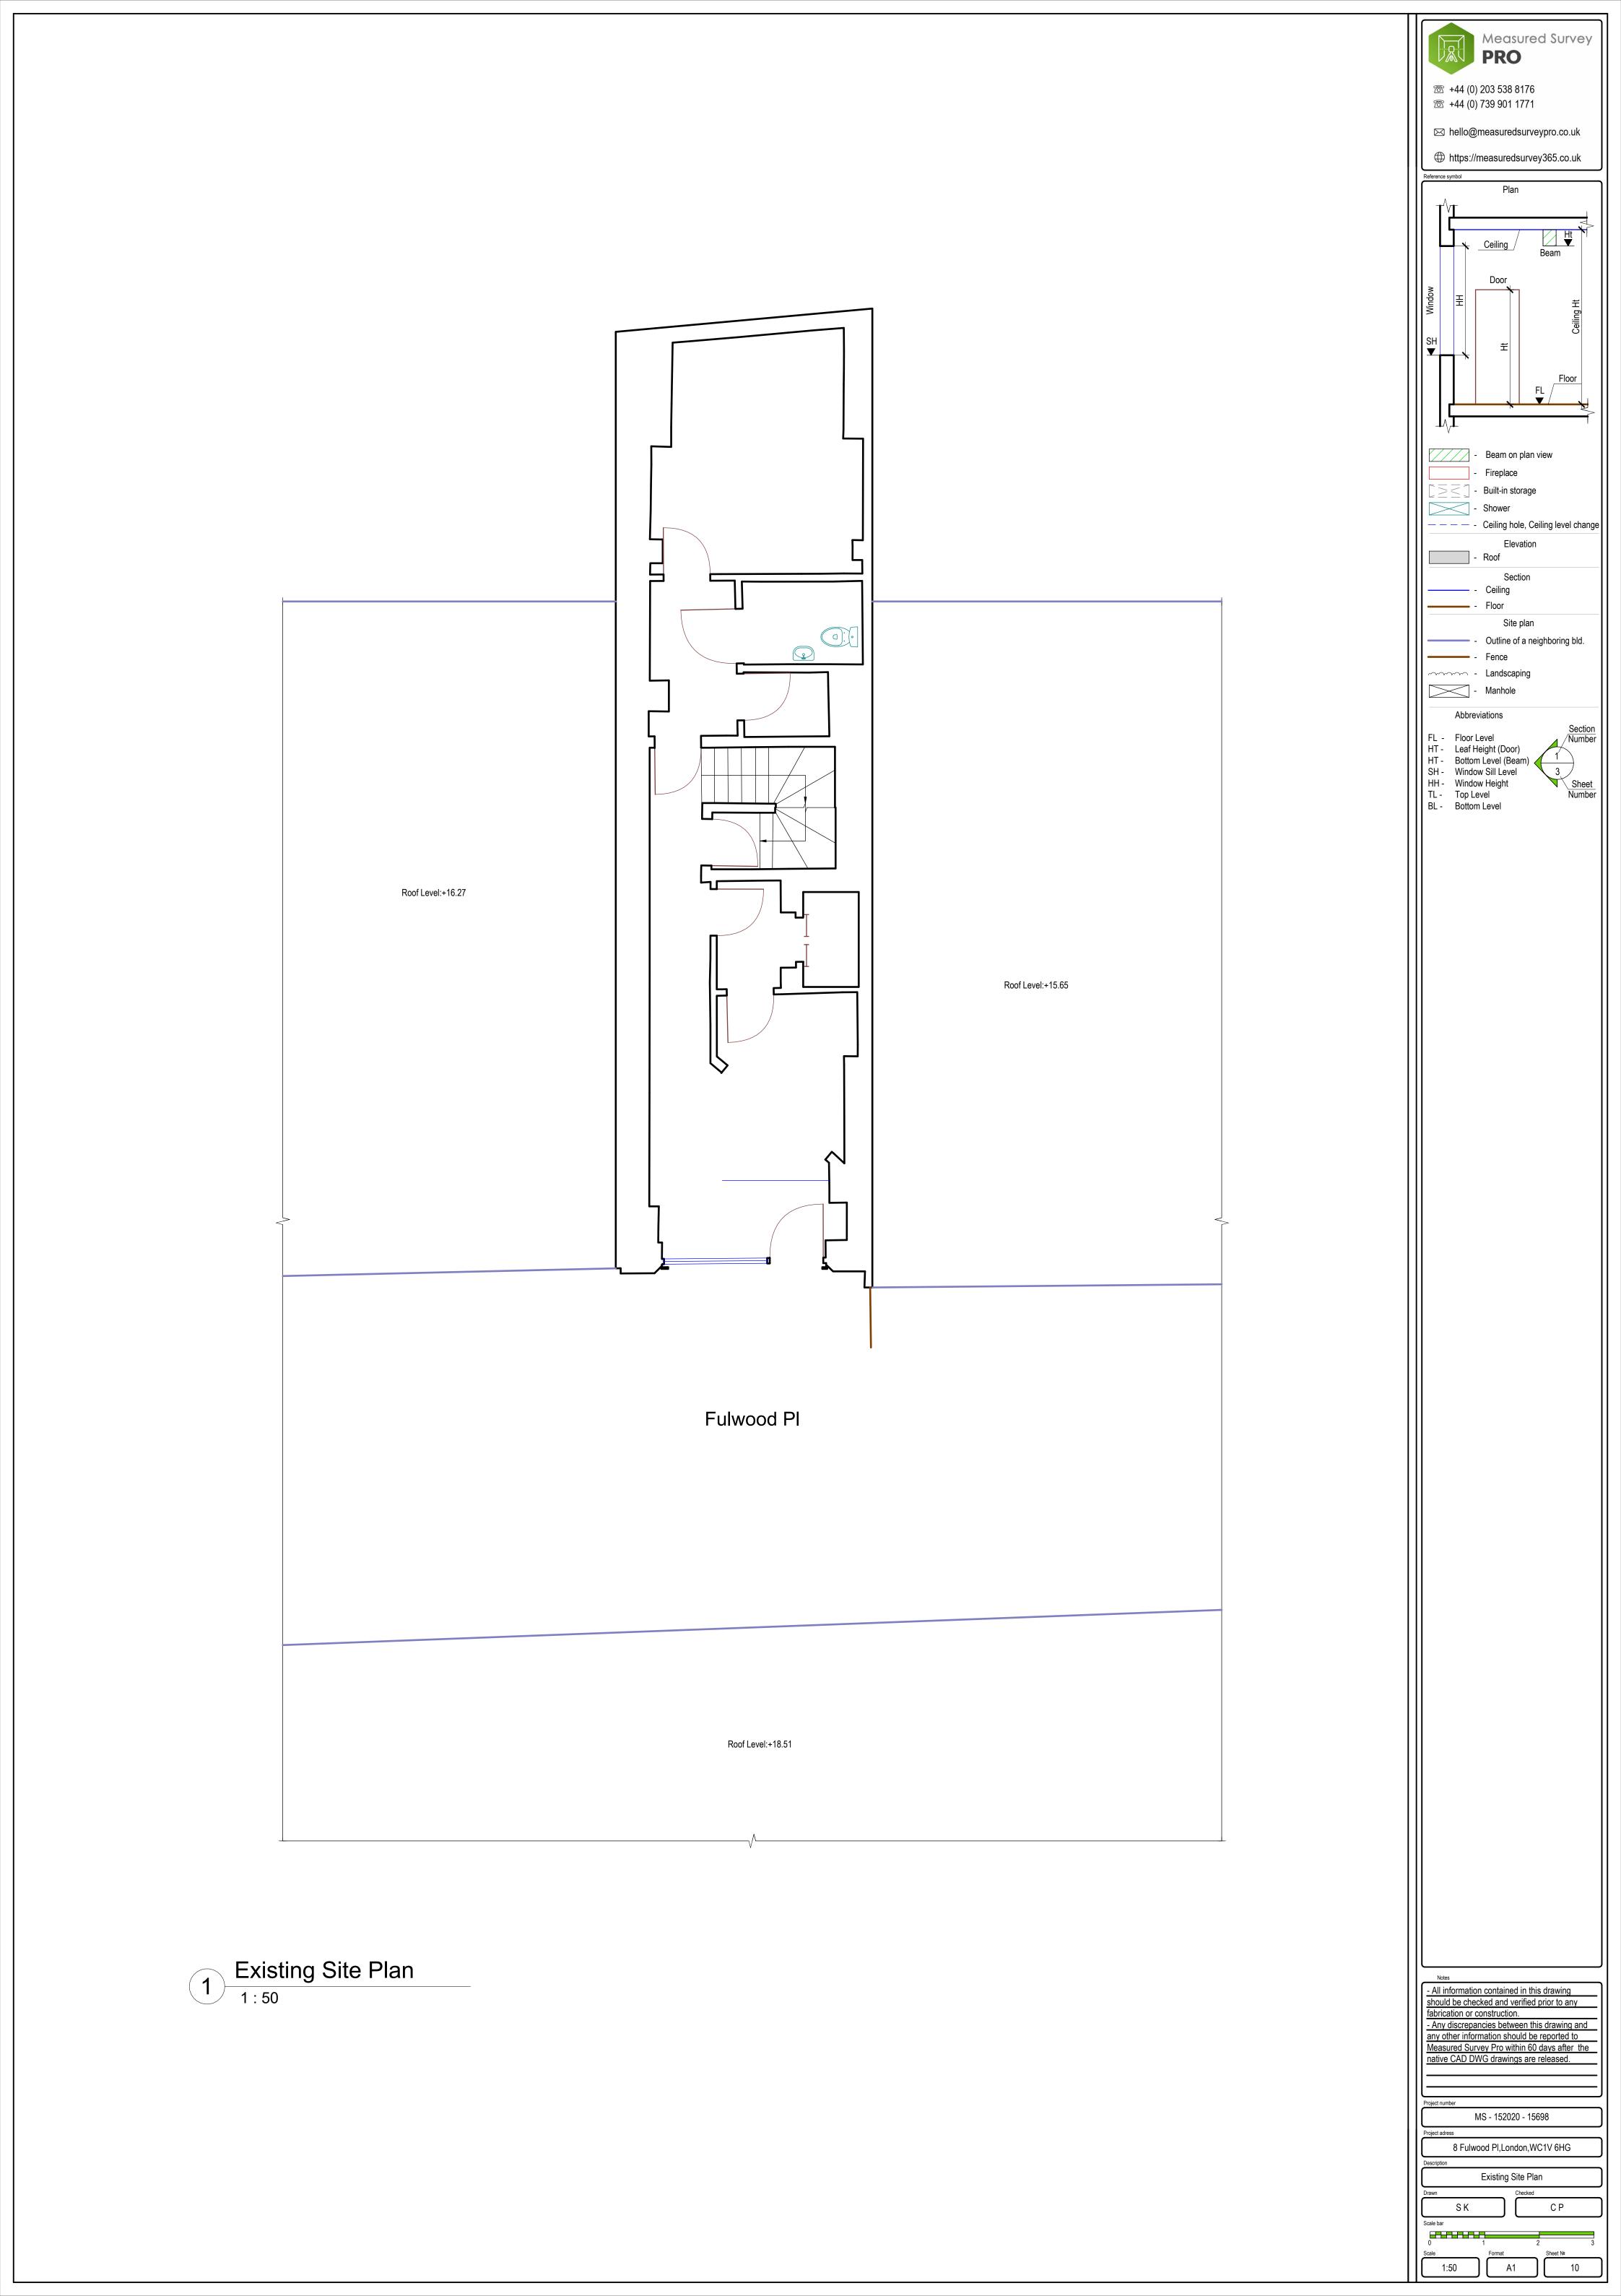

| Notes                                                                                       |
|---------------------------------------------------------------------------------------------|
| - All information contained in this drawing                                                 |
| should be checked and verified prior to any fabrication or construction.                    |
| - Any discrepancies between this drawing and                                                |
| any other information should be reported to<br>Measured Survey Pro within 60 days after the |
| native CAD DWG drawings are released.                                                       |
|                                                                                             |
| Project number                                                                              |
| MS - 152020 - 15698                                                                         |
| Project adress                                                                              |
| 8 Fulwood PI,London,WC1V 6HG                                                                |
| Description                                                                                 |
| Existing 4th Floor Plan                                                                     |
| SK CP                                                                                       |
| Scale bar                                                                                   |
| 0 1 2 3                                                                                     |
| Scale Format Sheet №                                                                        |
| 1:50 A2 6                                                                                   |
|                                                                                             |