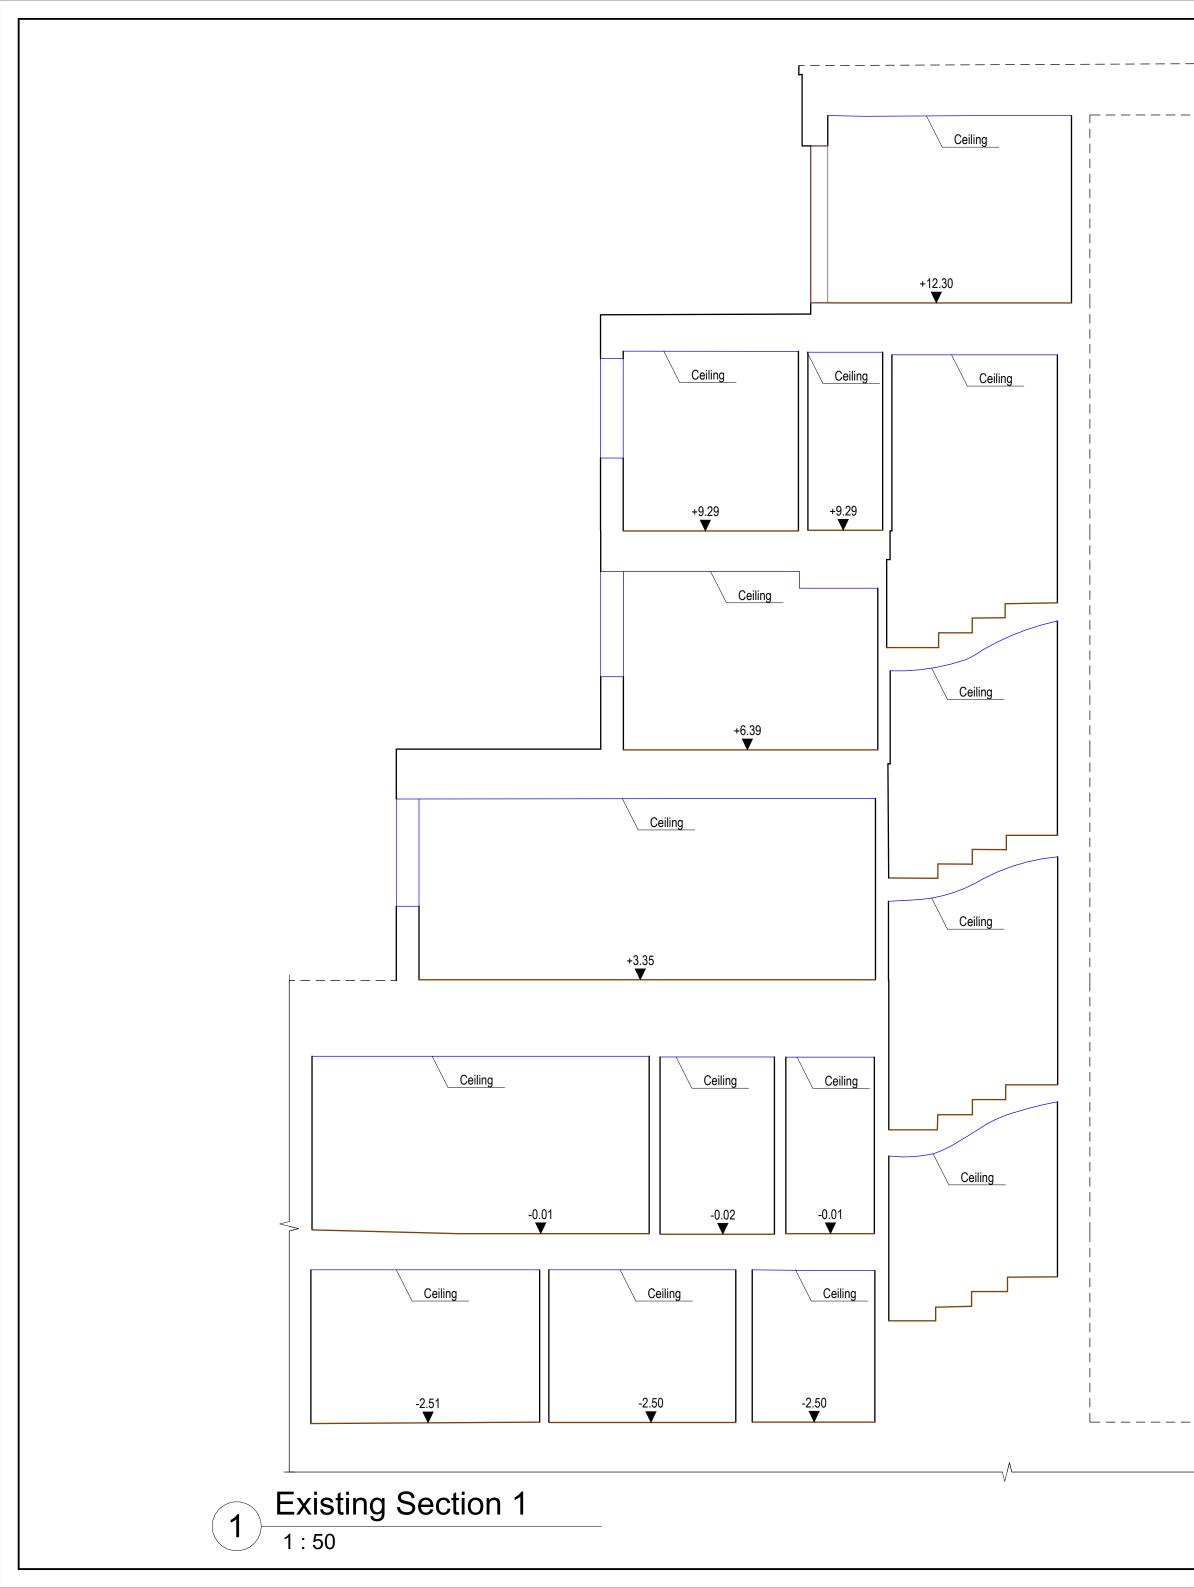

| Notes                                                                                       |
|---------------------------------------------------------------------------------------------|
| - All information contained in this drawing                                                 |
| should be checked and verified prior to any fabrication or construction.                    |
| - Any discrepancies between this drawing and                                                |
| any other information should be reported to<br>Measured Survey Pro within 60 days after the |
| native CAD DWG drawings are released.                                                       |
|                                                                                             |
| Project number                                                                              |
| MS - 152020 - 15698                                                                         |
| Project adress                                                                              |
| 8 Fulwood PI,London,WC1V 6HG                                                                |
| Description                                                                                 |
| Existing 4th Floor Plan                                                                     |
| SK CP                                                                                       |
| Scale bar                                                                                   |
| 0 1 2 3                                                                                     |
| Scale Format Sheet №                                                                        |
| 1:50 A2 6                                                                                   |
|                                                                                             |