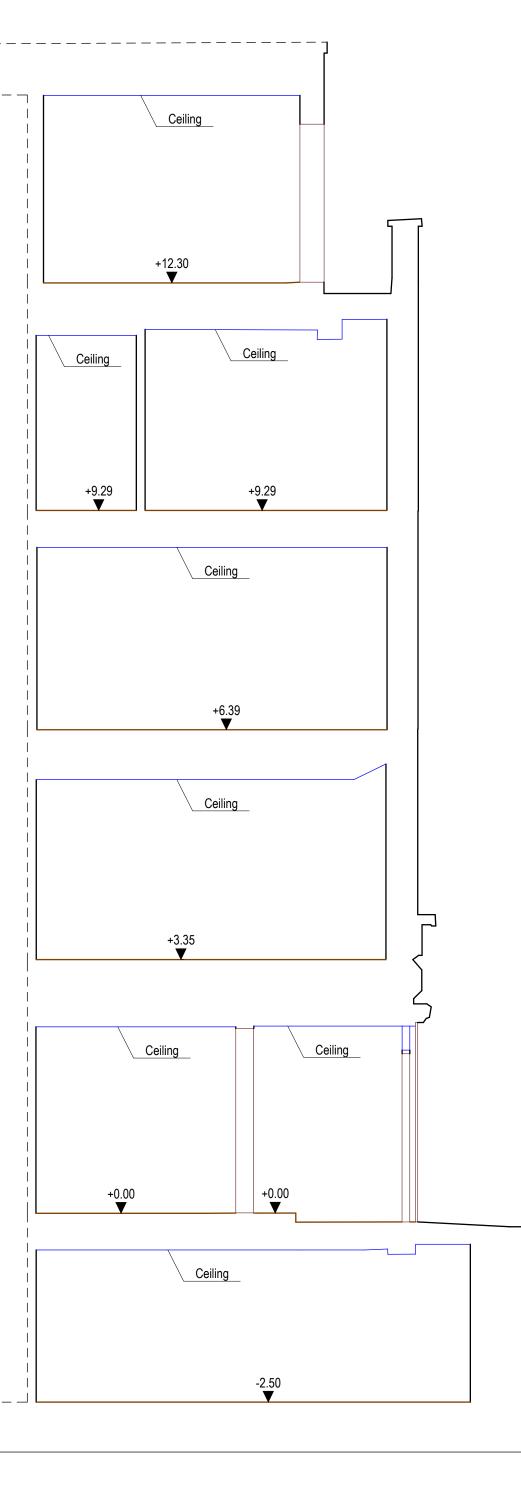

| Notes                                                                                       |
|---------------------------------------------------------------------------------------------|
| - All information contained in this drawing                                                 |
| should be checked and verified prior to any fabrication or construction.                    |
| - Any discrepancies between this drawing and                                                |
| any other information should be reported to<br>Measured Survey Pro within 60 days after the |
| native CAD DWG drawings are released.                                                       |
|                                                                                             |
| Project number                                                                              |
| MS - 152020 - 15698                                                                         |
| Project adress                                                                              |
| 8 Fulwood PI,London,WC1V 6HG                                                                |
| Description                                                                                 |
| Existing 4th Floor Plan                                                                     |
| SK CP                                                                                       |
| Scale bar                                                                                   |
| 0 1 2 3                                                                                     |
| Scale Format Sheet №                                                                        |
| 1:50 A2 6                                                                                   |
|                                                                                             |