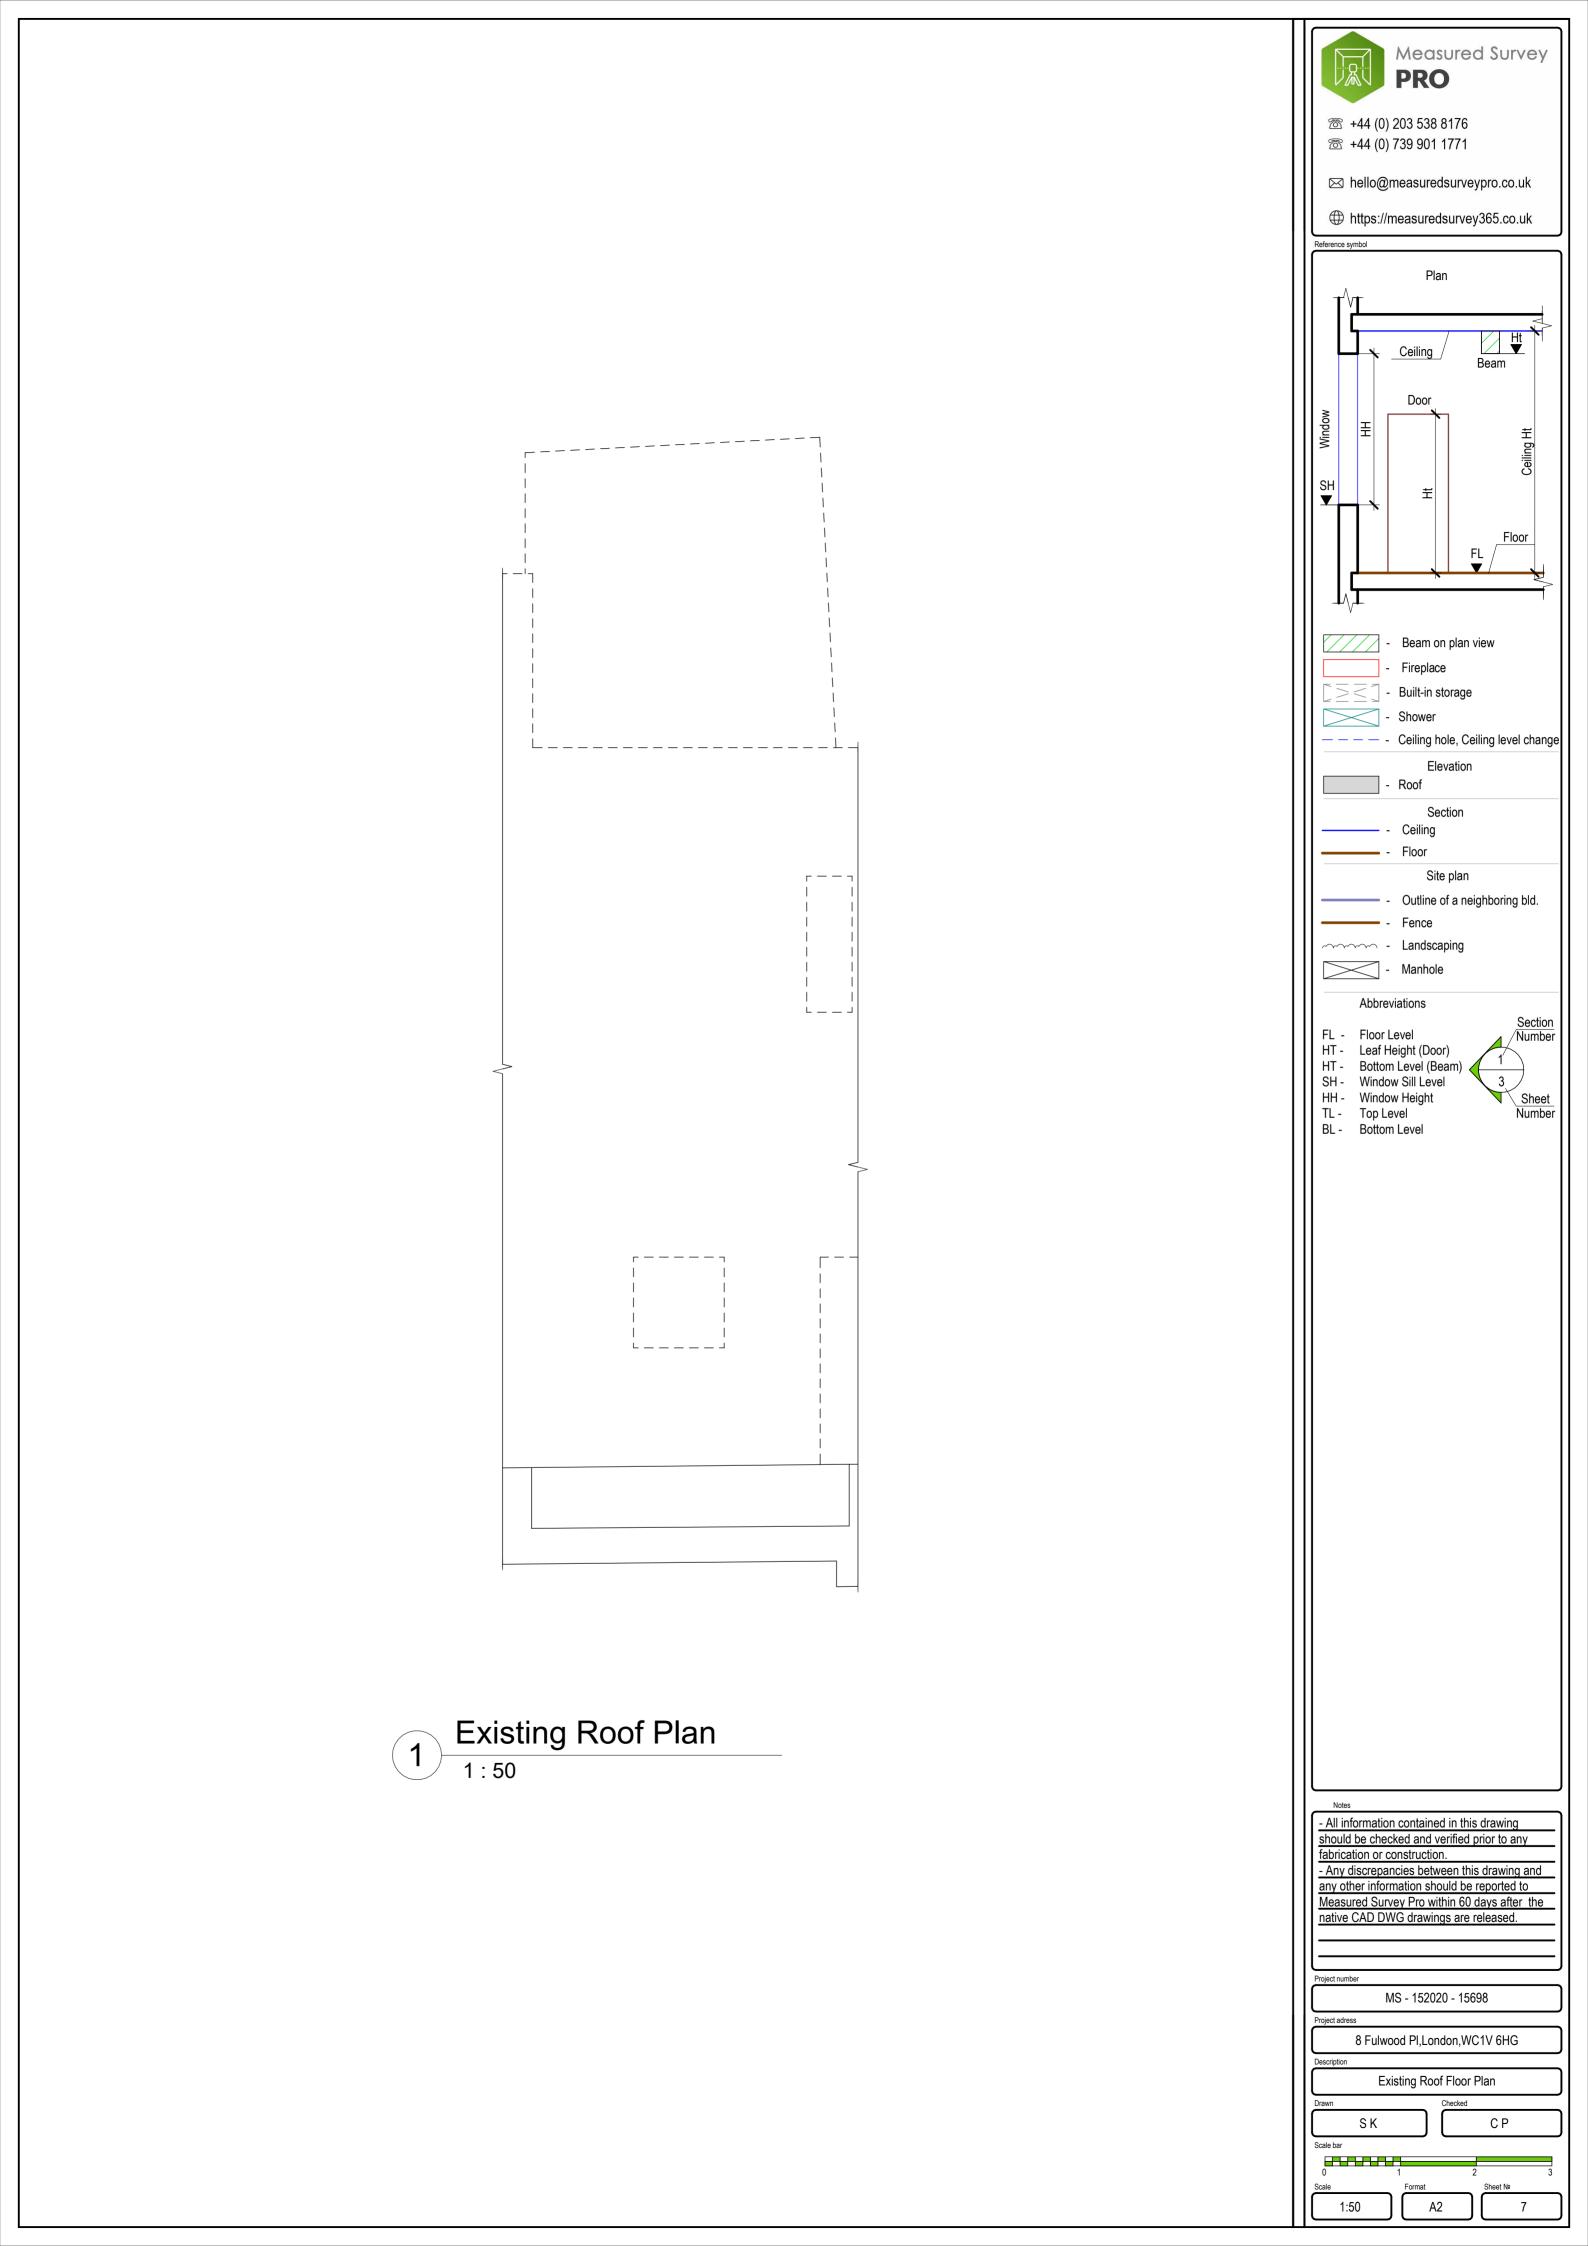

| Notes                                                                                       |
|---------------------------------------------------------------------------------------------|
| - All information contained in this drawing                                                 |
| should be checked and verified prior to any fabrication or construction.                    |
| - Any discrepancies between this drawing and                                                |
| any other information should be reported to<br>Measured Survey Pro within 60 days after the |
| native CAD DWG drawings are released.                                                       |
|                                                                                             |
| Project number                                                                              |
| MS - 152020 - 15698                                                                         |
| Project adress                                                                              |
| 8 Fulwood PI,London,WC1V 6HG                                                                |
| Description                                                                                 |
| Existing 4th Floor Plan                                                                     |
| SK CP                                                                                       |
| Scale bar                                                                                   |
| 0 1 2 3                                                                                     |
| Scale Format Sheet №                                                                        |
| 1:50 A2 6                                                                                   |
|                                                                                             |