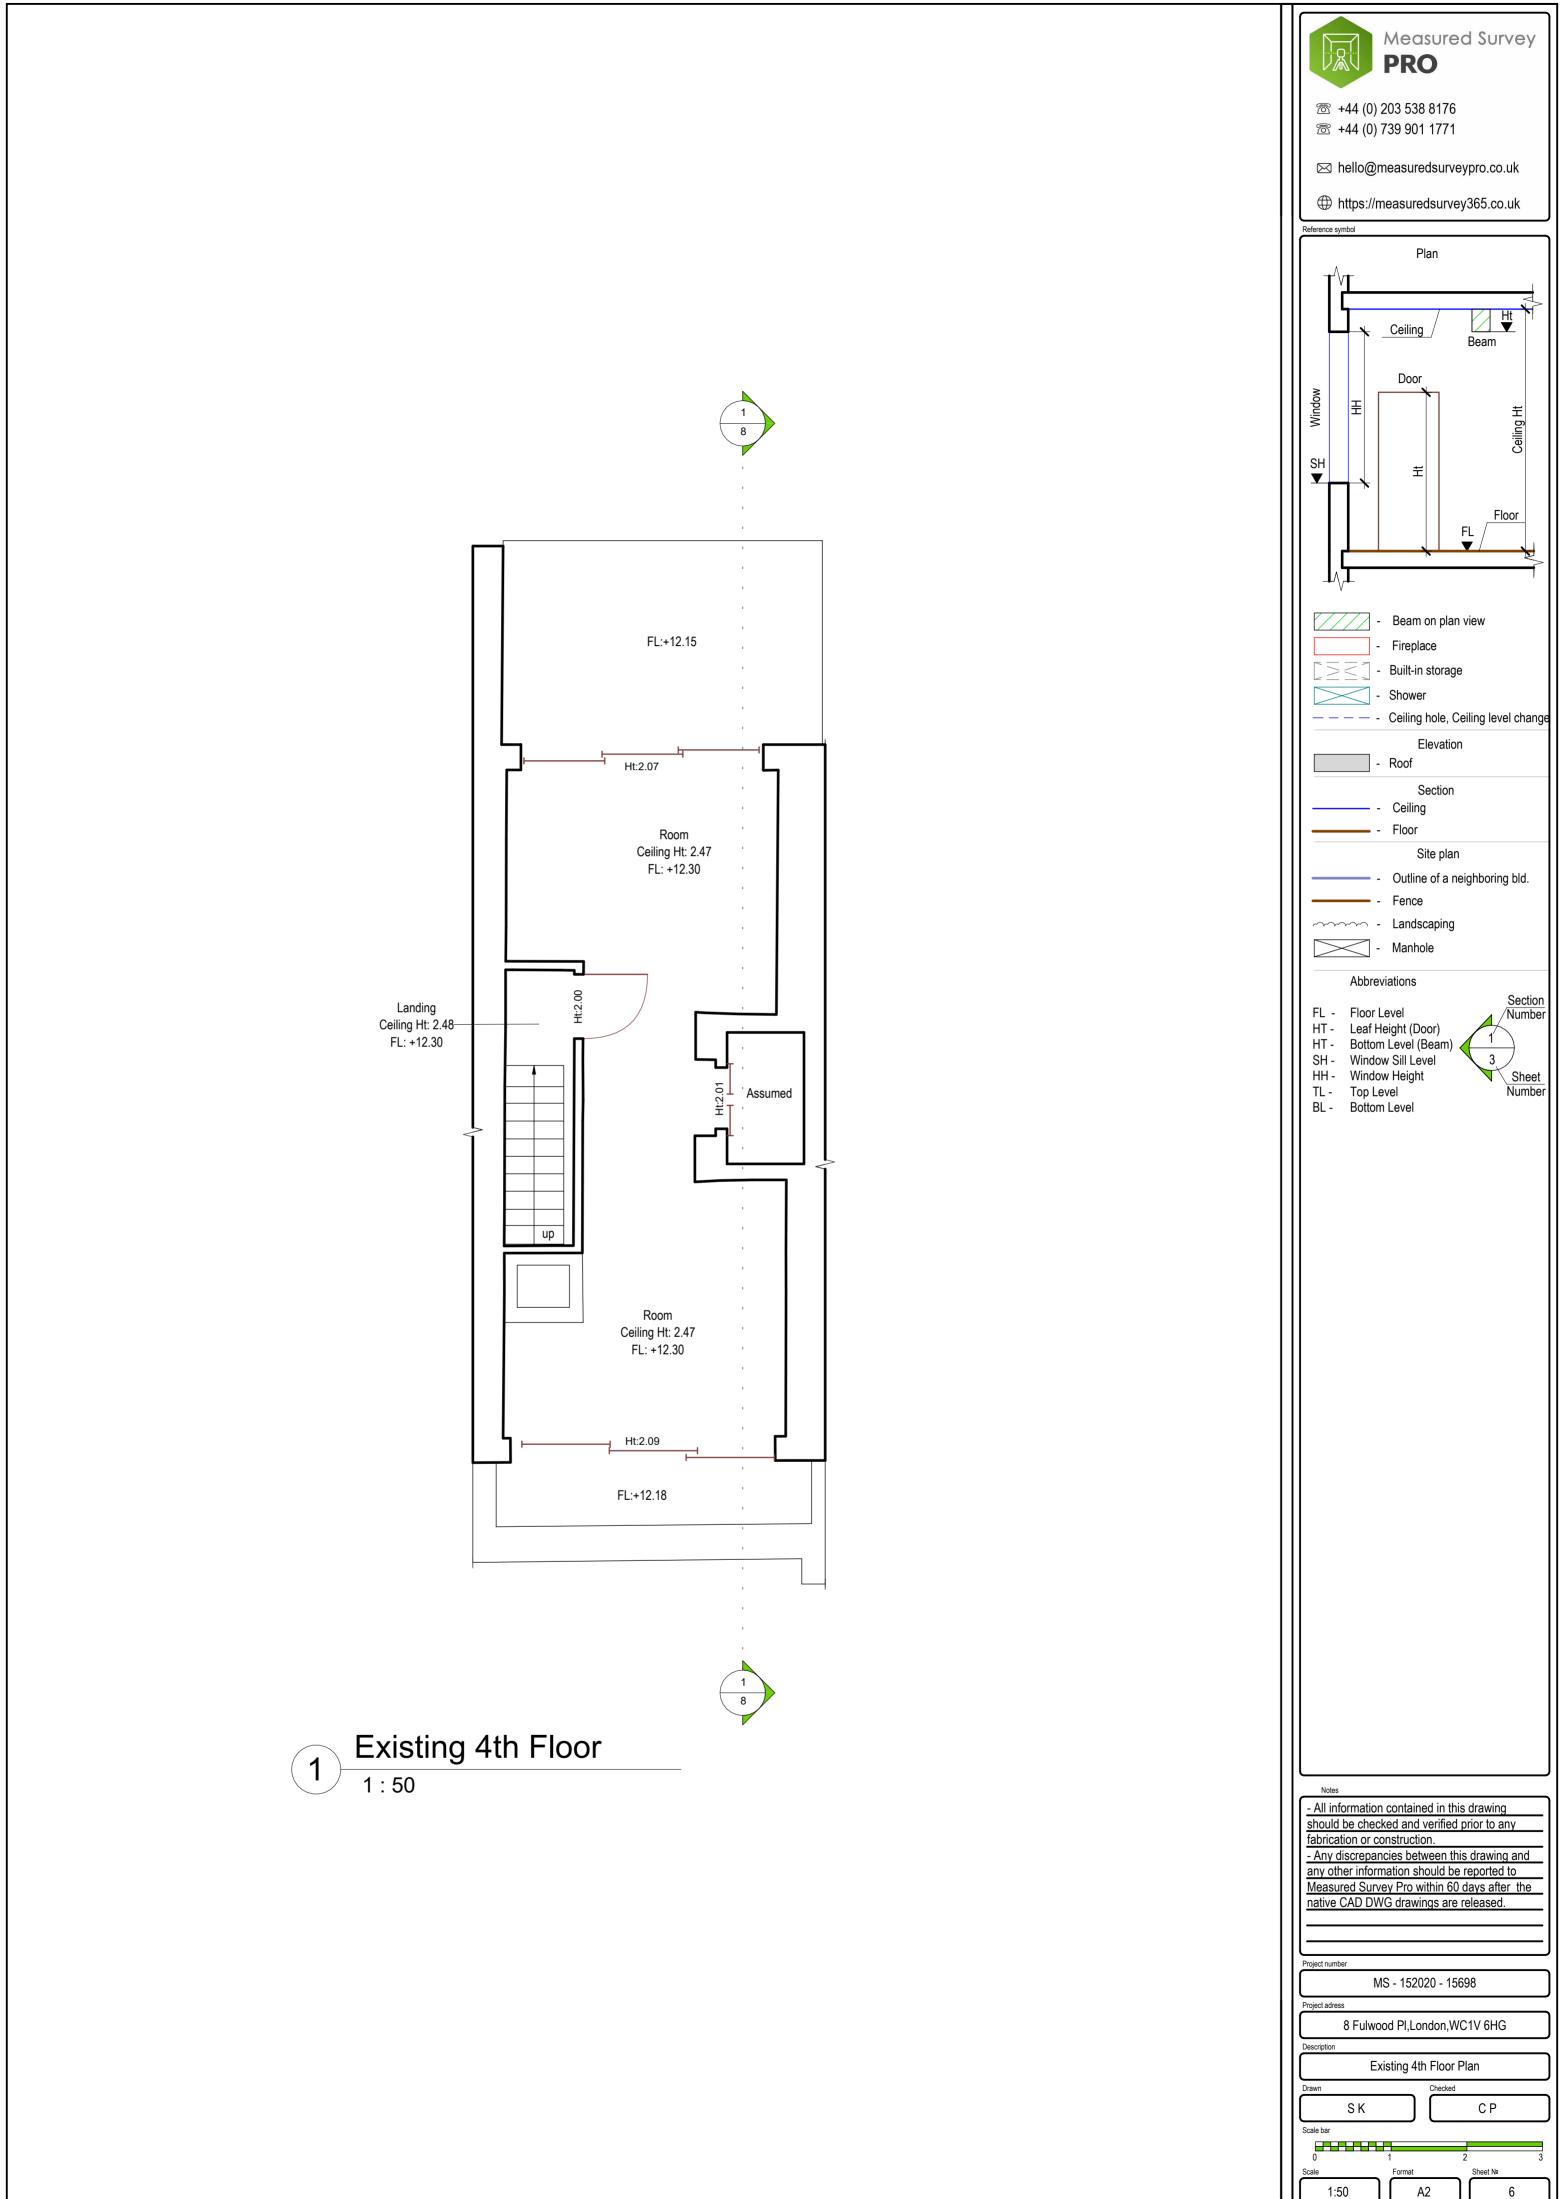

| Notes                                                                                       |
|---------------------------------------------------------------------------------------------|
| - All information contained in this drawing                                                 |
| should be checked and verified prior to any fabrication or construction.                    |
| - Any discrepancies between this drawing and                                                |
| any other information should be reported to<br>Measured Survey Pro within 60 days after the |
| native CAD DWG drawings are released.                                                       |
|                                                                                             |
| Project number                                                                              |
| MS - 152020 - 15698                                                                         |
| Project adress                                                                              |
| 8 Fulwood PI,London,WC1V 6HG                                                                |
| Description                                                                                 |
| Existing 4th Floor Plan                                                                     |
| SK CP                                                                                       |
| Scale bar                                                                                   |
| 0 1 2 3                                                                                     |
| Scale Format Sheet №                                                                        |
| 1:50 A2 6                                                                                   |
|                                                                                             |