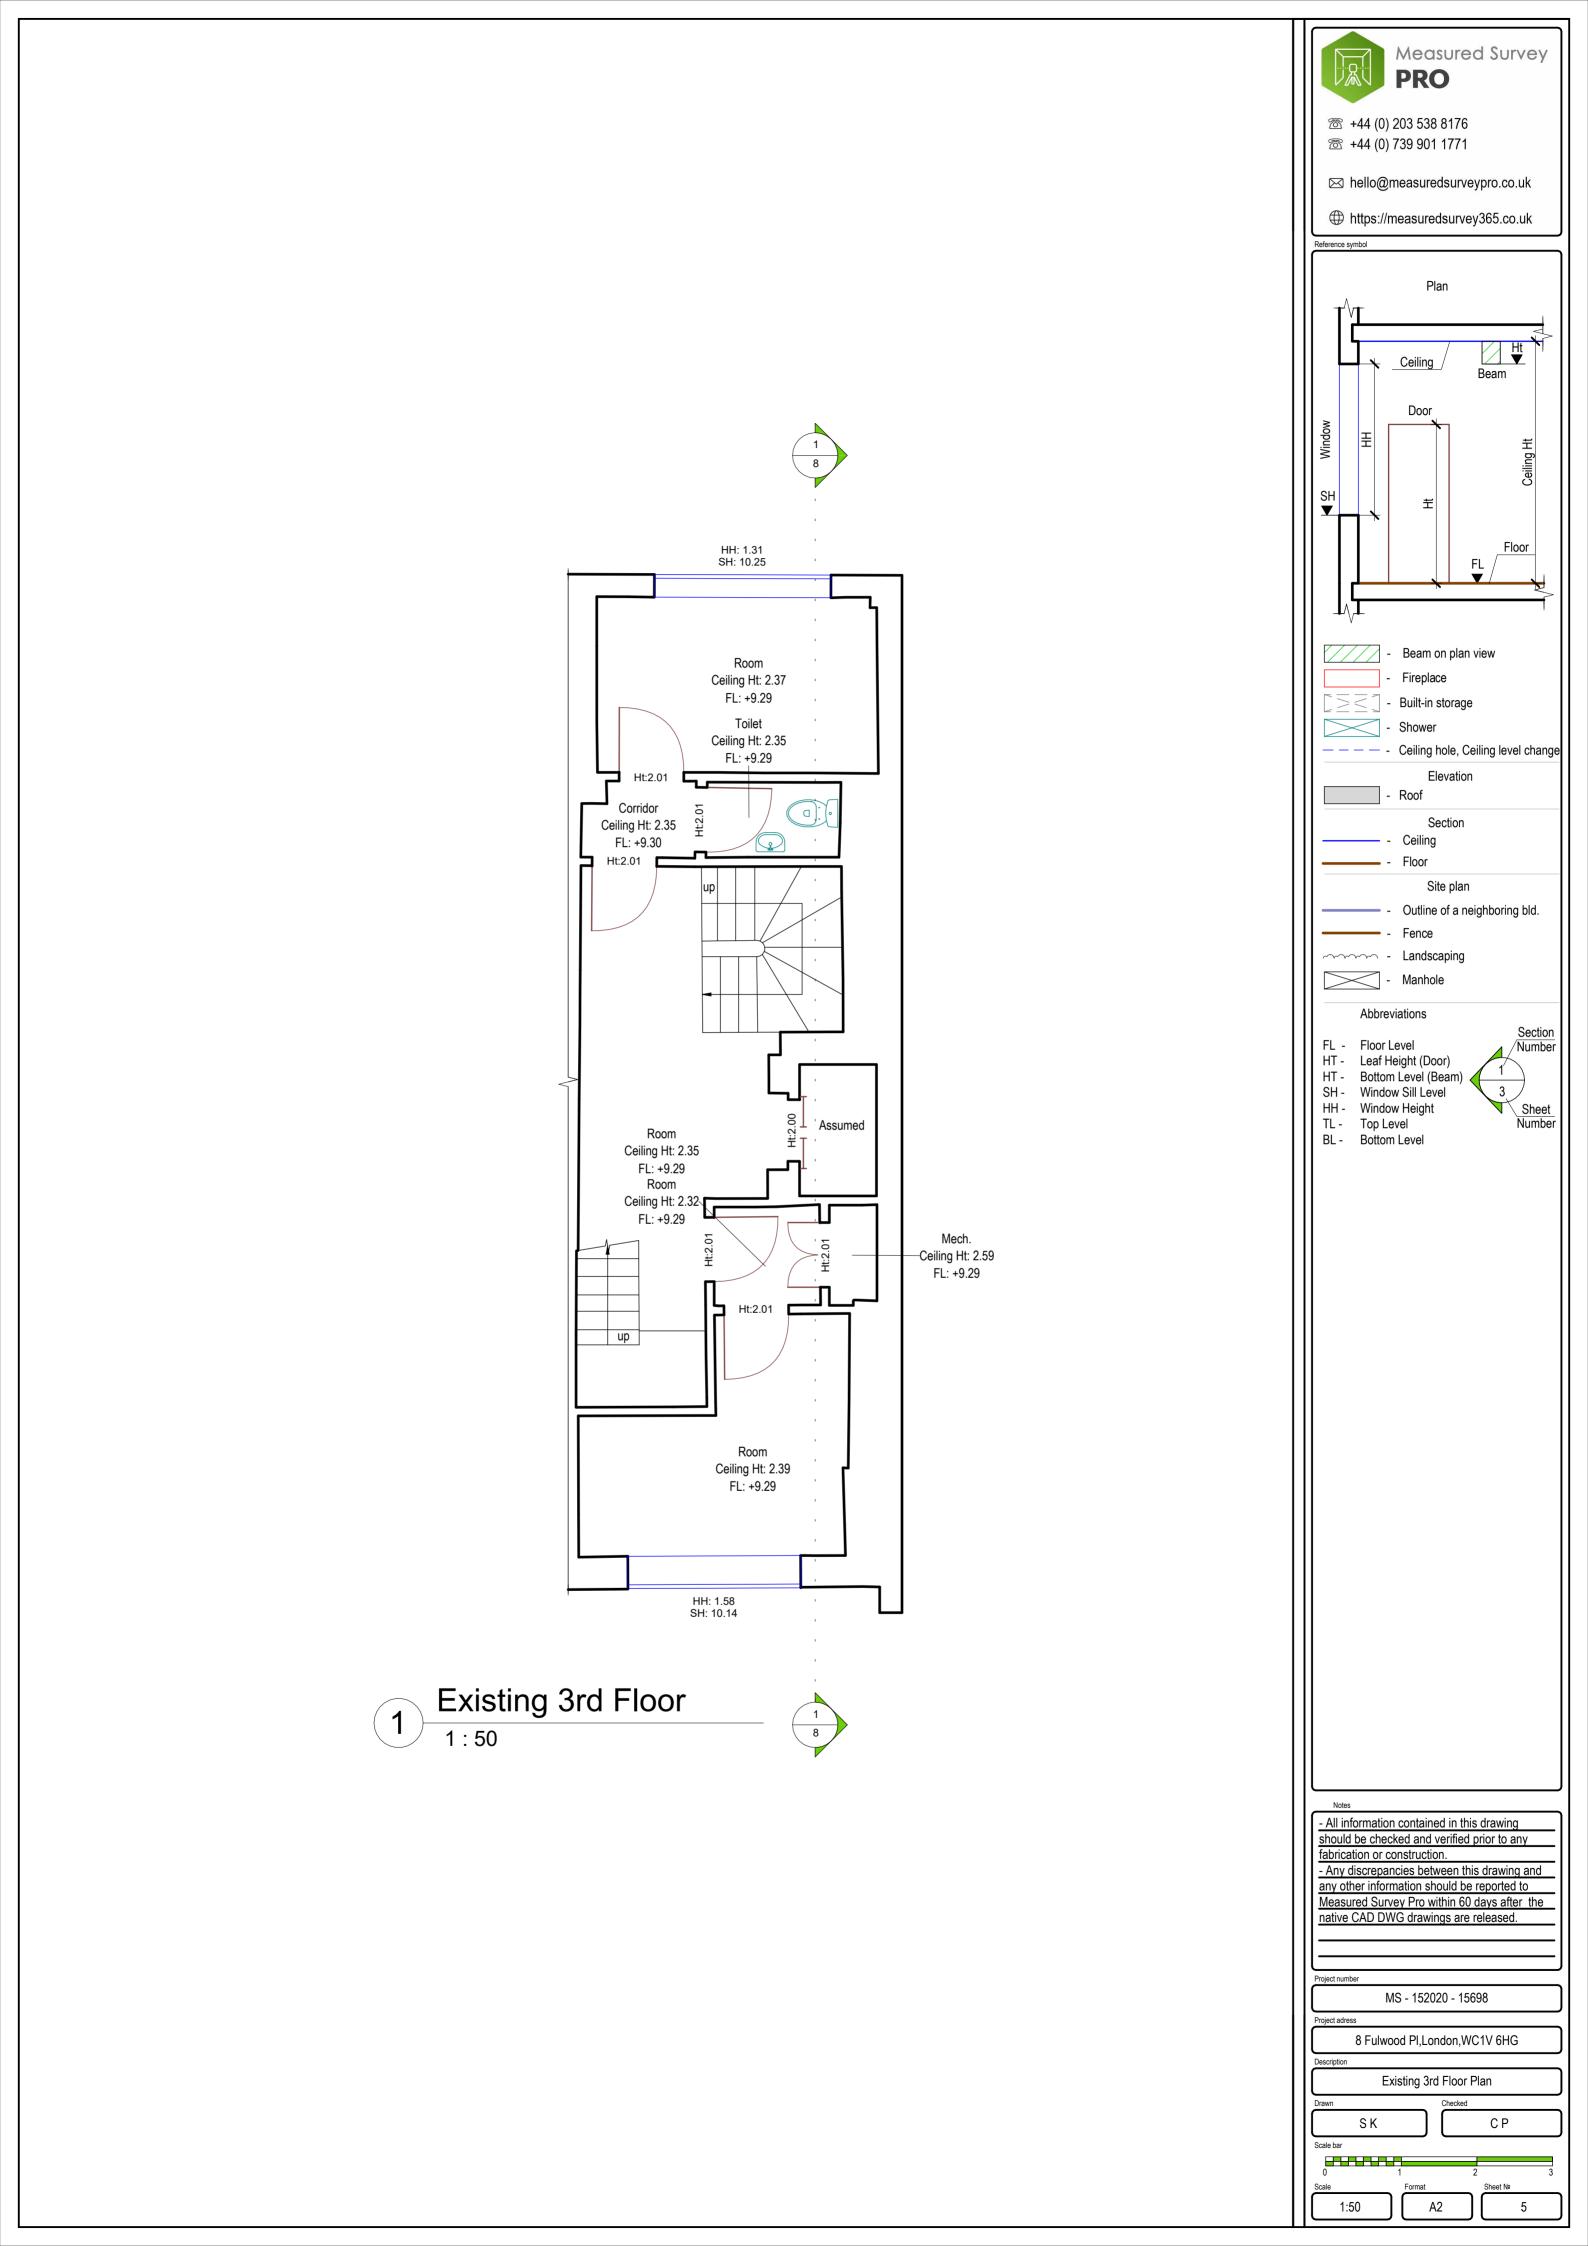

| Notes                                                                                       |
|---------------------------------------------------------------------------------------------|
| - All information contained in this drawing                                                 |
| should be checked and verified prior to any fabrication or construction.                    |
| - Any discrepancies between this drawing and                                                |
| any other information should be reported to<br>Measured Survey Pro within 60 days after the |
| native CAD DWG drawings are released.                                                       |
|                                                                                             |
| Project number                                                                              |
| MS - 152020 - 15698                                                                         |
| Project adress                                                                              |
| 8 Fulwood PI,London,WC1V 6HG                                                                |
| Description                                                                                 |
| Existing 4th Floor Plan                                                                     |
| SK CP                                                                                       |
| Scale bar                                                                                   |
| 0 1 2 3                                                                                     |
| Scale Format Sheet №                                                                        |
| 1:50 A2 6                                                                                   |
|                                                                                             |