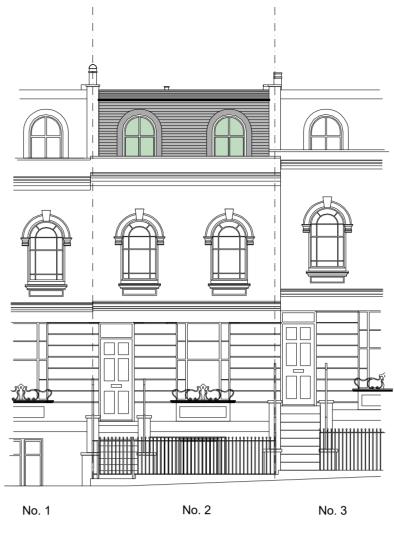

Proposed Infill Extension, Creation of an Additional Top Floor and Associated Internal Alterations

Proposed Floor Plans, Elevation and Sections

| Project Manager - | Project ID PLBR/MG/17062 | PLBR/MG/170624/JT1 |  |  |
|-------------------|--------------------------|--------------------|--|--|
| Drawn By JCT      | 1:00@A1                  |                    |  |  |
| Reviewed By       | Drawing No. PL101        | Α                  |  |  |
| September 2024    | T PLIUI                  |                    |  |  |