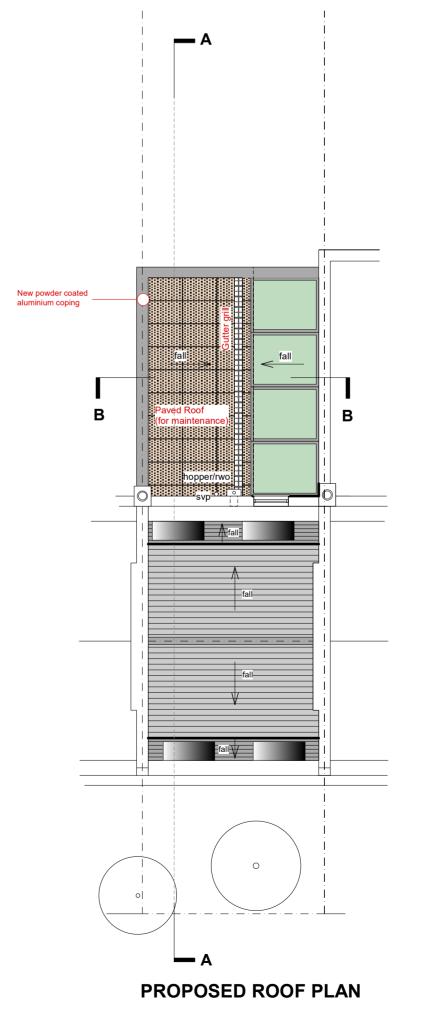

PROPOSED FRONT ELEVATION PROPOSED SECTION B-B

| No. | Date        | Revisions / Submissions                                                                                     |    |
|-----|-------------|-------------------------------------------------------------------------------------------------------------|----|
| Α   | 21/10//2024 | Omitted metal stairs with galzed panesl to external staircase to re-use existing timber staircase.          | JT |
|     |             | Brickwork to extension and blocking up opening is to be painted tyop match the existing painted brick wall. |    |
|     |             |                                                                                                             |    |
|     |             |                                                                                                             |    |