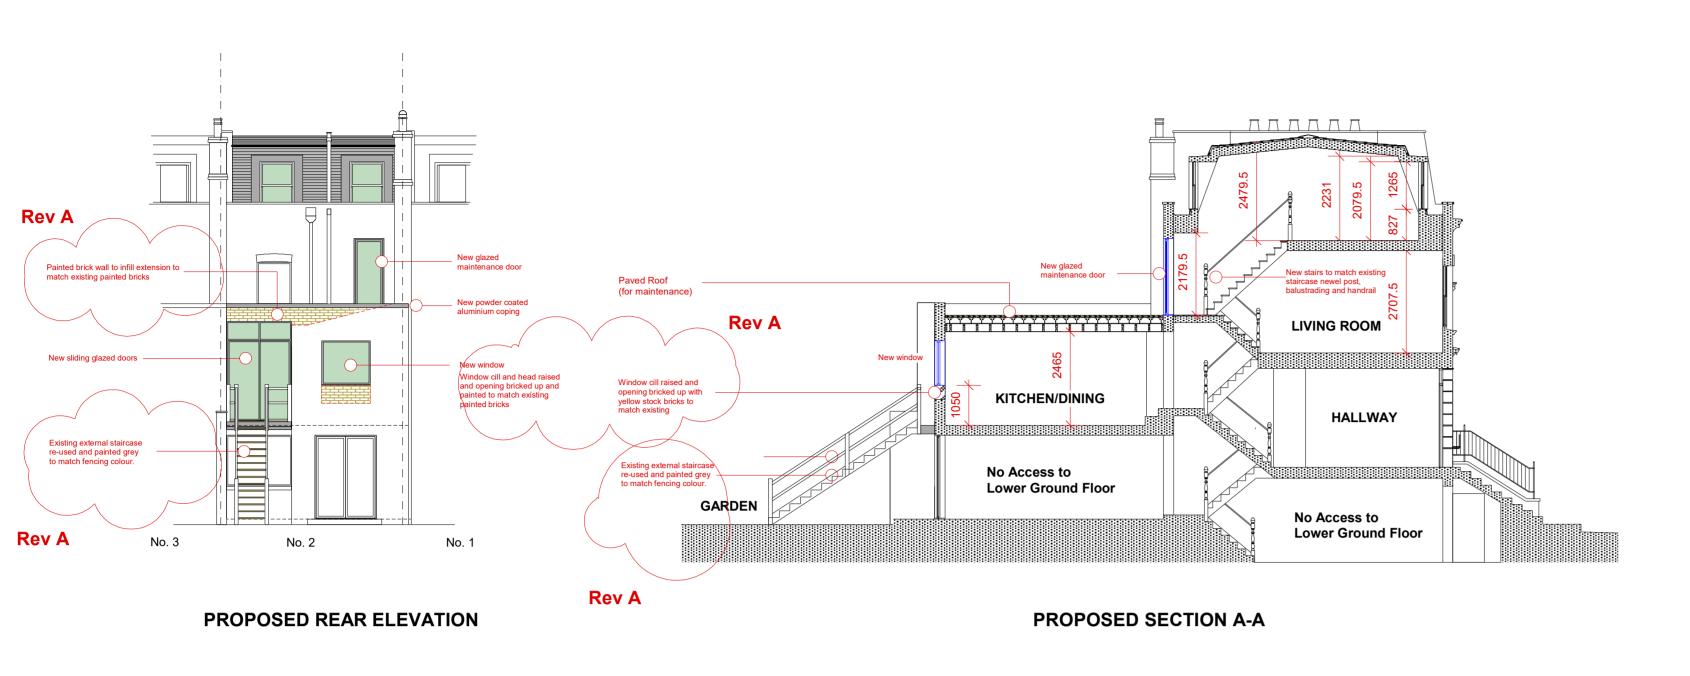

PROPOSED FRONT ELEVATION PROPOSED SECTION B-B

| No. | Date        | Revisions / Submissions                                                                                     |    |
|-----|-------------|-------------------------------------------------------------------------------------------------------------|----|
| Α   | 21/10//2024 | Omitted metal stairs with galzed panesl to external staircase to re-use existing timber staircase.          | JT |
|     |             | Brickwork to extension and blocking up opening is to be painted tyop match the existing painted brick wall. |    |
|     |             |                                                                                                             |    |
|     |             |                                                                                                             |    |