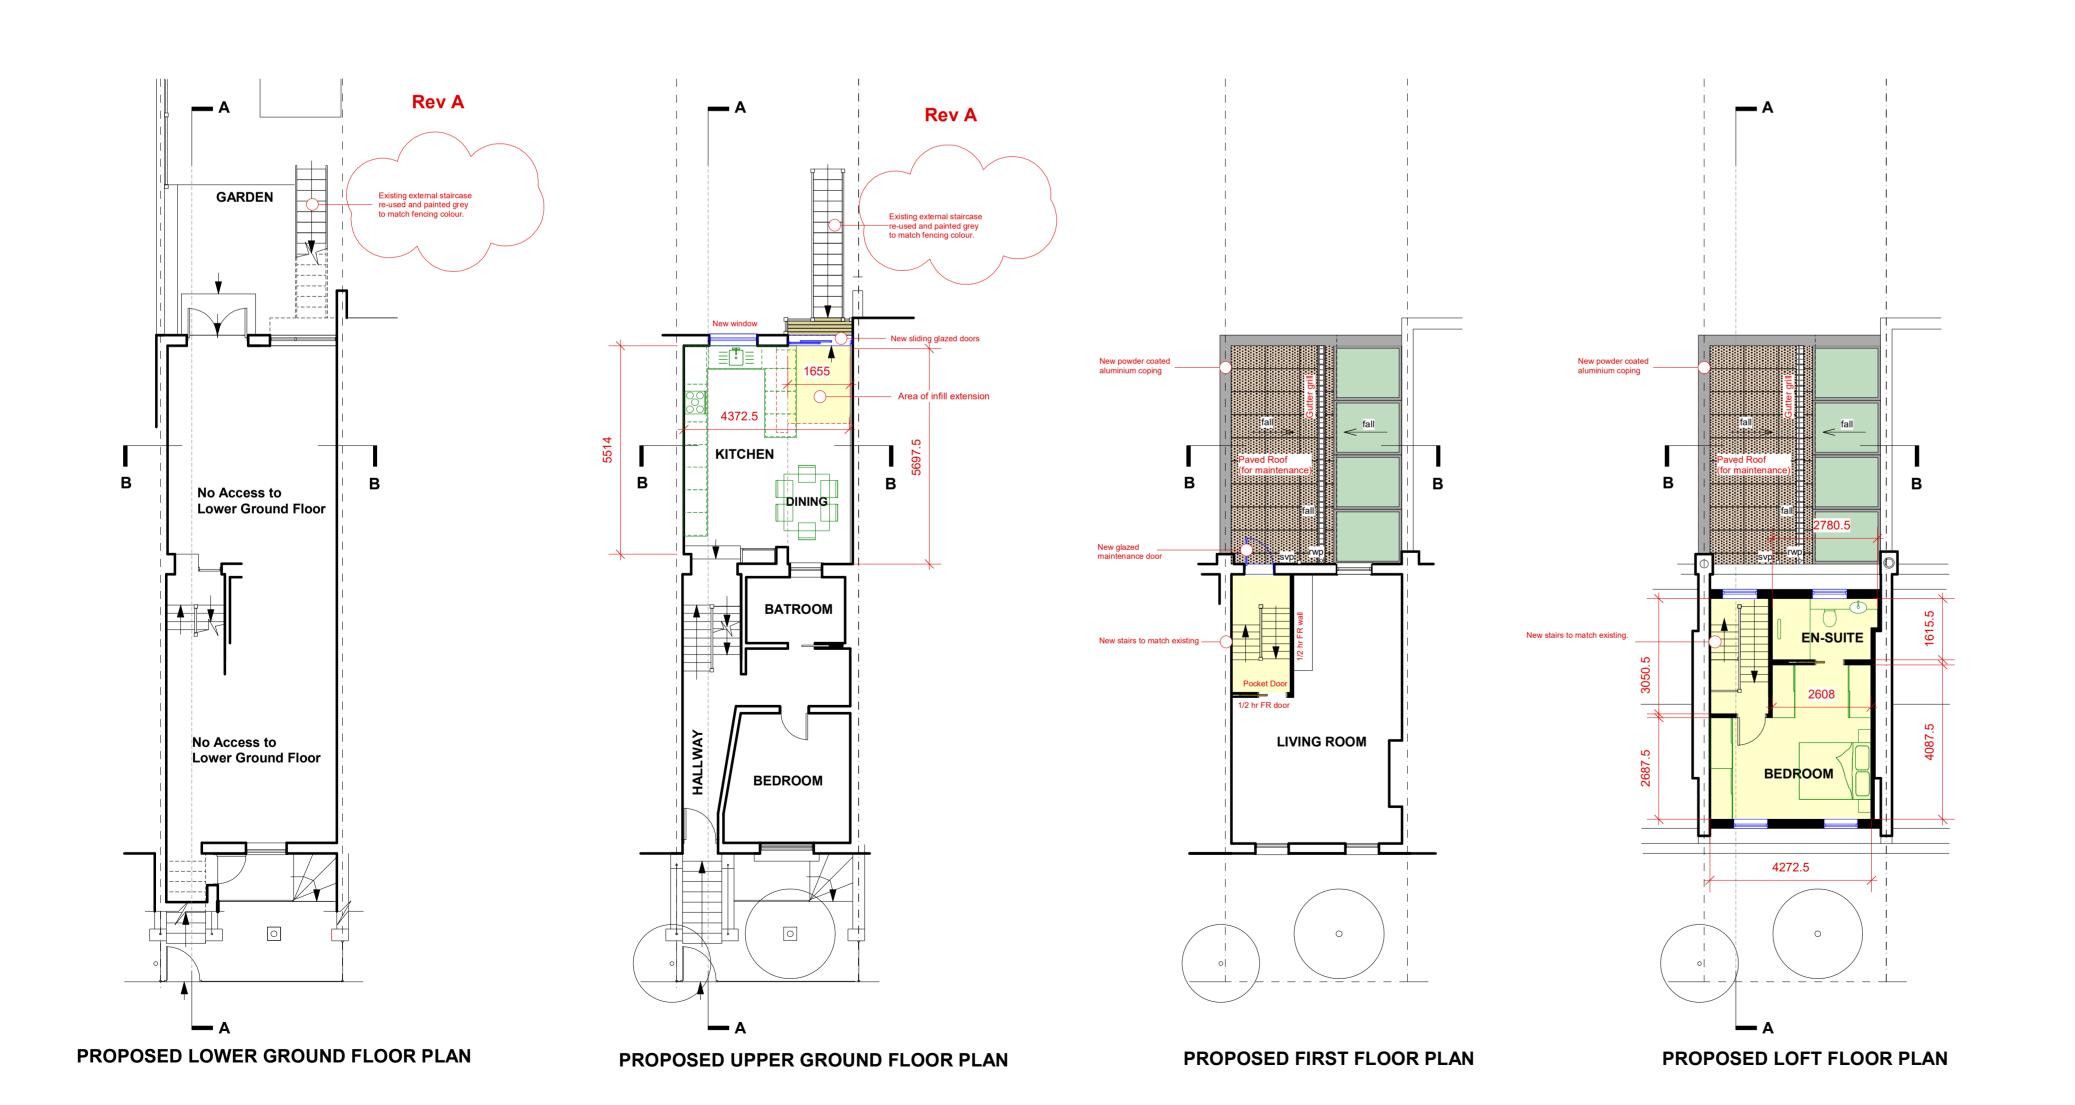

PROPOSED FRONT ELEVATION PROPOSED SECTION B-B

| No. | Date        | Revisions / Submissions                                                                                     |    |
|-----|-------------|-------------------------------------------------------------------------------------------------------------|----|
| Α   | 21/10//2024 | Omitted metal stairs with galzed panesl to external staircase to re-use existing timber staircase.          | JT |
|     |             | Brickwork to extension and blocking up opening is to be painted tyop match the existing painted brick wall. |    |
|     |             |                                                                                                             |    |
|     |             |                                                                                                             |    |

Proposed Infill Extension, Creation of an Additional Top Floor and Associated Internal Alterations

Proposed Floor Plans, Elevation and Sections

| Project Manager - | Project ID PLBR/MG/17062 | PLBR/MG/170624/JT1 |  |  |
|-------------------|--------------------------|--------------------|--|--|
| Drawn By JCT      | 1:00@A1                  |                    |  |  |
| Reviewed By       | Drawing No. PL101        | Α                  |  |  |
| September 2024    | T PLIUI                  |                    |  |  |