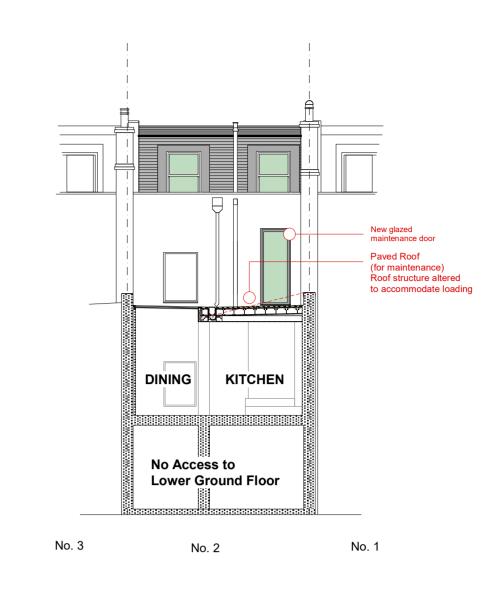

Proposed Infill Extension, Creation of an Additional Top Floor and Associated Internal Alterations

Proposed Floor Plans, Elevation and Sections

| Project Manager - | Project ID PLBR/MG/17062 | PLBR/MG/170624/JT1 |  |  |
|-------------------|--------------------------|--------------------|--|--|
| Drawn By JCT      | 1:00@A1                  |                    |  |  |
| Reviewed By       | Drawing No. PL101        | Α                  |  |  |
| September 2024    | T PLIUI                  |                    |  |  |