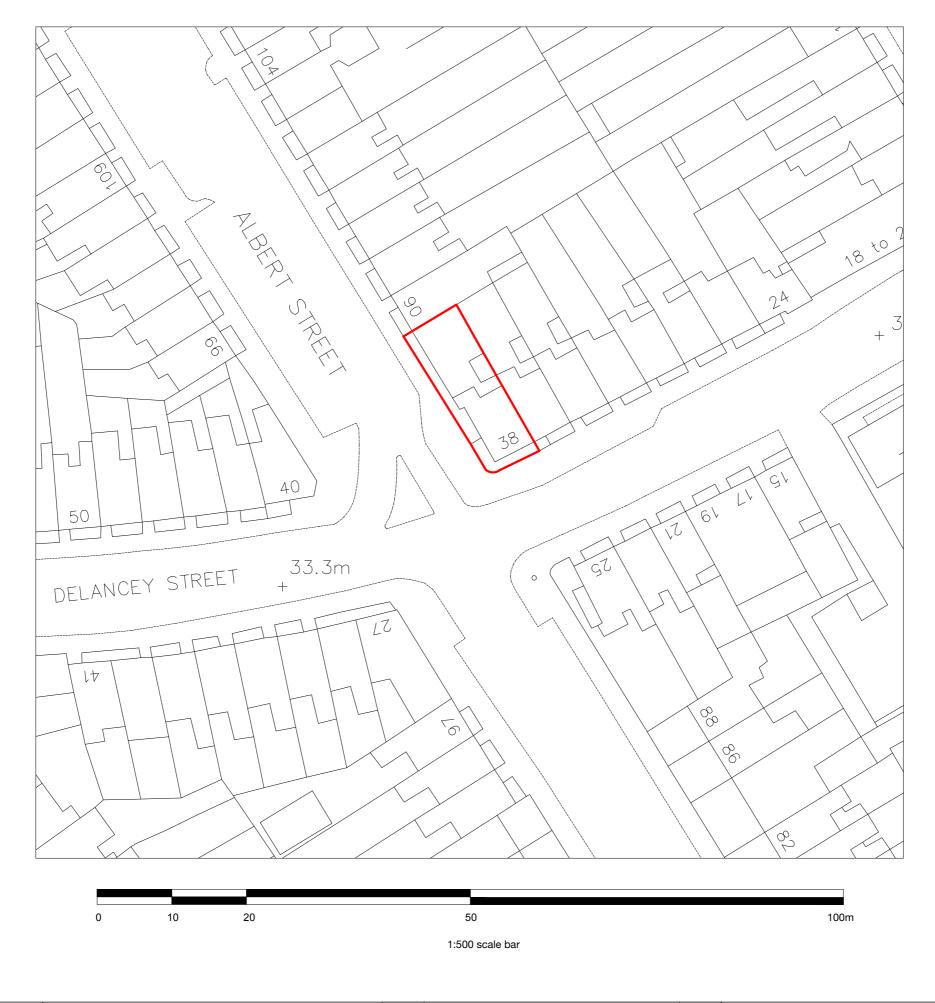

SITE PLAN SCALE 1:500

**PLANNING** 

DESCRIPTION: ISSUED FOR PLANNING ISSUED FOR PLANNING

PROJECT ADDRESS: 38D DELANCEY STREET, LONDON NW1 7NH SITE PLAN 1:500 at A3 P0113\_00A\_002 09/2024 FS CHECKED BY: PROJECT NO.: 0113