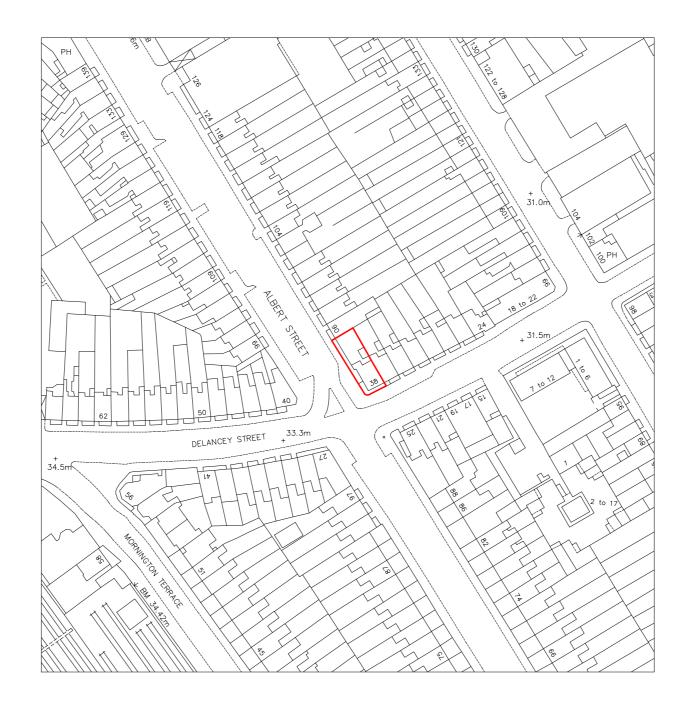

PLANNING

EVISION: DESCRIPTION:
/ ISSUED FOR PLANNING
A ISSUED FOR PLANNING

| PROJECT ADDRESS: | 38D DELANCEY STREET, LONDON NW1 7NH |             |           |   |              |              |
|------------------|-------------------------------------|-------------|-----------|---|--------------|--------------|
| DRAWING TITLE:   | LOCATION PLAN                       |             |           |   | SCALE:       | 1:1250 at A3 |
| DRAWING NO.:     | P0113_00A_001                       |             | REVISION: | Α | DATE:        | 09/2024      |
| DRAWN BY:        | FS                                  | CHECKED BY: | KR        |   | PROJECT NO.: | 0113         |