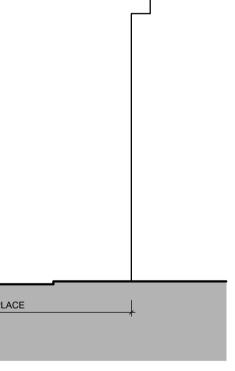

## REVISIONS

REV DATE STATUS PL2 10.10.2024 Issued for planning approval

Changes since last issue:

- 3 new condensers located within existing roof enclosure.

|   |   |                                                                       | Γ | 7 |  |
|---|---|-----------------------------------------------------------------------|---|---|--|
|   |   |                                                                       |   |   |  |
|   | , | Location of 3 new condensers-<br>within existing roof plant enclosure |   |   |  |
|   |   | Existing roof plant enclosure                                         |   |   |  |
| ŕ |   |                                                                       |   |   |  |
| r |   |                                                                       |   |   |  |
|   |   |                                                                       |   |   |  |
|   |   |                                                                       |   |   |  |
|   |   |                                                                       |   |   |  |
|   |   |                                                                       |   |   |  |