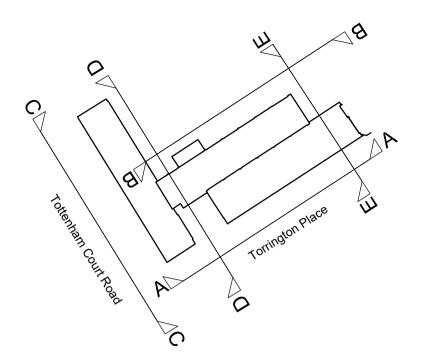

28 NAVIGATION ROAD LONDON E3 3TG T : 020 7739 8945 E : rss@rssa.co.uk job title UCL 1-19 Torrington Place drawing title **Propose** 0 2m 5m 10m drawn by job DH 104 scale 1:200@A1

| sed Elevation C |             |          |                                     |         |        |       |      |      |        |  |  |  |
|-----------------|-------------|----------|-------------------------------------|---------|--------|-------|------|------|--------|--|--|--|
| b no.           | suitability | revision | PROJECT                             | ORIGIN. | VOLUME | LEVEL | TYPE | ROLE | NUMBER |  |  |  |
| 040             | S4          | PL2      | PROP _ RSS _ 00 _ ZZ _ DR _ A _1403 |         |        |       |      |      |        |  |  |  |