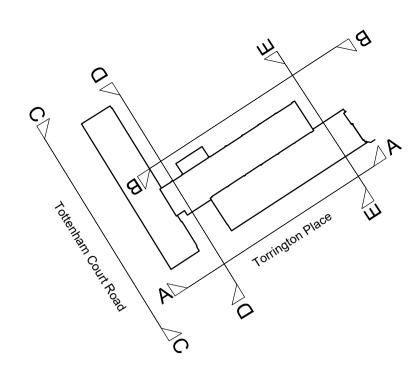

1. filename: 1-19 Torrington Place Proposed Elevations.dwg

2. Do not scale this drawing in either paper or digital form. Use figured dimensions only. Detailed site survey to be carried out to establish tolerances. Figured dimensions are in mm. All dimensions shall be verified on site before proceeding with the work. The architect shall be notified of any discrepancies.

3. This drawing has been produced for sole use on this project and is not intended for use by any other person or for any other purpose. © Copyright RSS (U.K.)

4. All printed copies should be made at 100% of the original page size. Use scale bars, where included, to check that the drawing has been printed to the intended scale as identified in the drawing title block.

5. This drawing is not intended for constructio