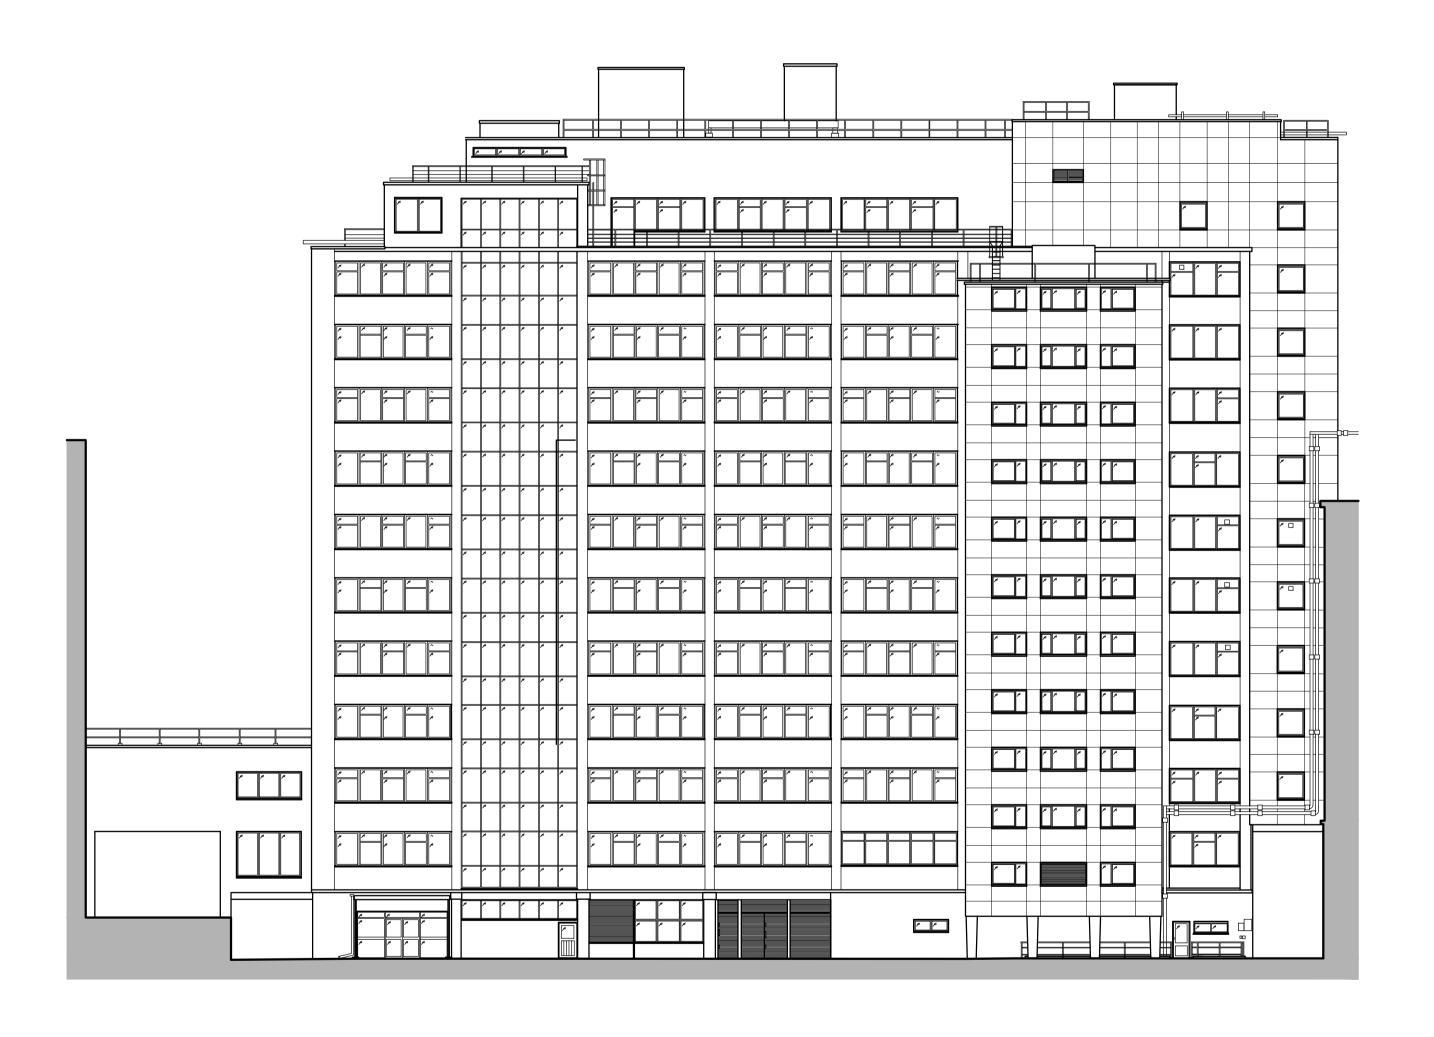

1. filename: 1-19 Torrington Place Proposed Elevations.dwg

2. Do not scale this drawing in either paper or digital form. Use figured dimensions only. Detailed site survey to be carried out to establish tolerances. Figured dimensions are in mm. All dimensions shall be verified on site before proceeding with the work. The architect shall be notified of any discrepancies.

3. This drawing has been produced for sole use on this project and is not intended for use by any other person or for any other purpose. © Copyright RSS (U.K.)

4. All printed copies should be made at 100% of the original page size. Use scale bars, where included, to check that the drawing has been printed to the intended scale as identified in the drawing title block.

5. This drawing is not intended for construction