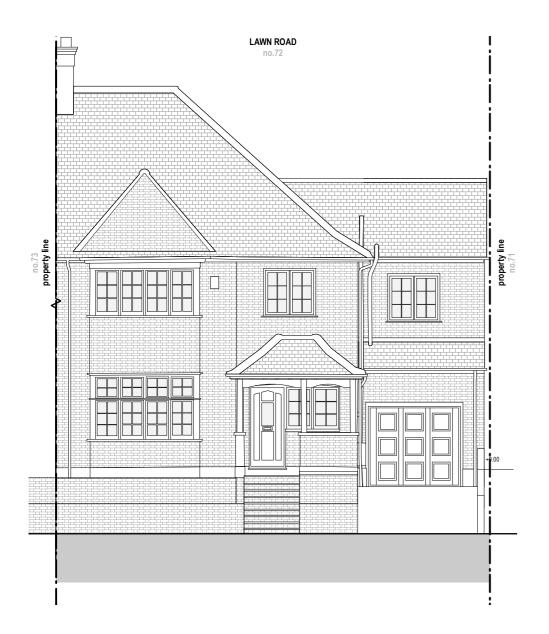

LAWN ROAD no.72

## **Existing Elevation - Front**

**Existing Elevation - Side (North)** 

Project: **72 Lawn Road** Rev: Date: Description: 06.08.24 Issue for Planning **NW3 2XB** better PAD Issue for Planning 16.10.24 Dwg no: 2403 / PL.05 love your home Drawing: **Existing Elevations** Front & Side (North) NOTES: Do not scale from this drawing. All dimensions in millimeters. All dimensions to be Date: October 2024 **W** www.betterpad.co.uk bP Rev: checked on site. All omissions and discrepancies to be reported to the architect 1:100 @ A3 **E** hello@betterpad.co.uk immediately. This drawing is © betterPAD.