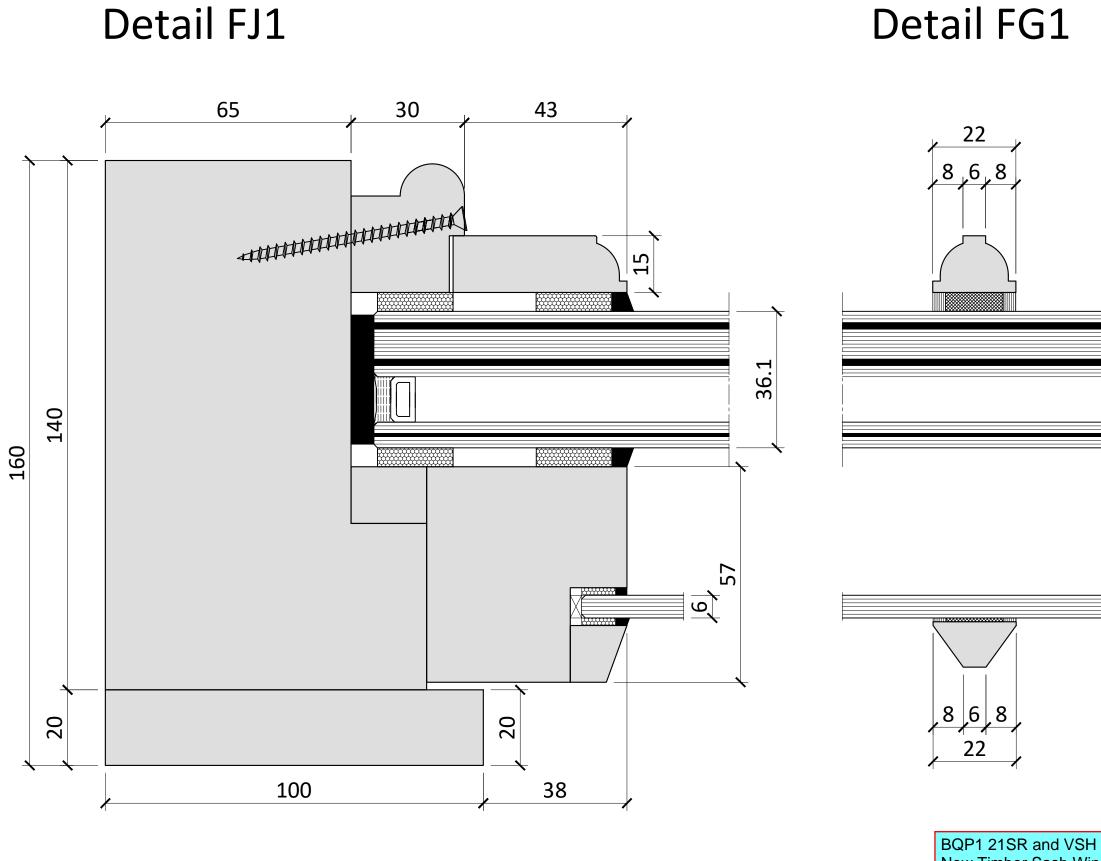

Operable windows are not fire rated Non-operable windows are fire rated

WS03-10 window

16.10.24

TRC ARE AN ISO 9001 REGISTERED COMPANY

BMTRADA SO BOT

| = |
|---|
|   |
| = |
|   |
|   |

| Vernon House                                                                                                                                              |                                   |  |
|-----------------------------------------------------------------------------------------------------------------------------------------------------------|-----------------------------------|--|
| Section FJ1, FG1 Detail                                                                                                                                   |                                   |  |
| DRAWING No.                                                                                                                                               | REVISION                          |  |
| BQ-3500-VSH-ML-DR-X-00047                                                                                                                                 | C01                               |  |
| DATE 2024/09/18                                                                                                                                           | 1:1<br>@A3                        |  |
|                                                                                                                                                           | N                                 |  |
|                                                                                                                                                           |                                   |  |
| TRC CONTRACTS L<br>Knoll House, Union W<br>Market Harboroug<br>Leicestershire LE16 7<br>Tel: +44 (0)1858 469<br>Fax: +44 (0)1858 469<br>www.trcwindows.co | /harf,<br>h,<br>7UW<br>225<br>249 |  |
| TRC                                                                                                                                                       | _                                 |  |

| PROJECT                                                                                                                                                   |                                   |
|-----------------------------------------------------------------------------------------------------------------------------------------------------------|-----------------------------------|
| Vernon House                                                                                                                                              |                                   |
| TITLE                                                                                                                                                     |                                   |
| Section FJ1, FG1 De                                                                                                                                       | etail                             |
| DRAWING No.                                                                                                                                               | REVISION                          |
| BQ-3500-VSH-ML-DR-X-00047                                                                                                                                 | C01                               |
| DATE 2024/09/18                                                                                                                                           | 1:1<br>@A3                        |
|                                                                                                                                                           | N                                 |
|                                                                                                                                                           |                                   |
| TRC CONTRACTS L<br>Knoll House, Union W<br>Market Harboroug<br>Leicestershire LE16 7<br>Tel: +44 (0)1858 469<br>Fax: +44 (0)1858 469<br>www.trcwindows.co | /harf,<br>h,<br>7UW<br>225<br>249 |
| TRC                                                                                                                                                       | _                                 |

New Timber Sash Windows Operable windows are not fire rated Non-operable windows are fire rated

WB-02 window

16.10.24

TRC ARE AN ISO 9001 REGISTERED COMPANY

BMTRADA SO BOT

| Vernon House                                                                                                                                              |                                    |  |
|-----------------------------------------------------------------------------------------------------------------------------------------------------------|------------------------------------|--|
| Section FJ1, FG1 De                                                                                                                                       | Section FJ1, FG1 Detail            |  |
| DRAWING No.                                                                                                                                               | REVISION                           |  |
| BQ-3500-VSH-ML-DR-X-00047                                                                                                                                 | C01                                |  |
| DATE 2024/09/18                                                                                                                                           | 1:1<br>@A3                         |  |
|                                                                                                                                                           | N                                  |  |
|                                                                                                                                                           |                                    |  |
| TRC CONTRACTS L<br>Knoll House, Union W<br>Market Harboroug<br>Leicestershire LE16 7<br>Tel: +44 (0)1858 469<br>Fax: +44 (0)1858 469<br>www.trcwindows.co | /harf,<br>sh,<br>7UW<br>225<br>249 |  |
| TRO                                                                                                                                                       | 4                                  |  |