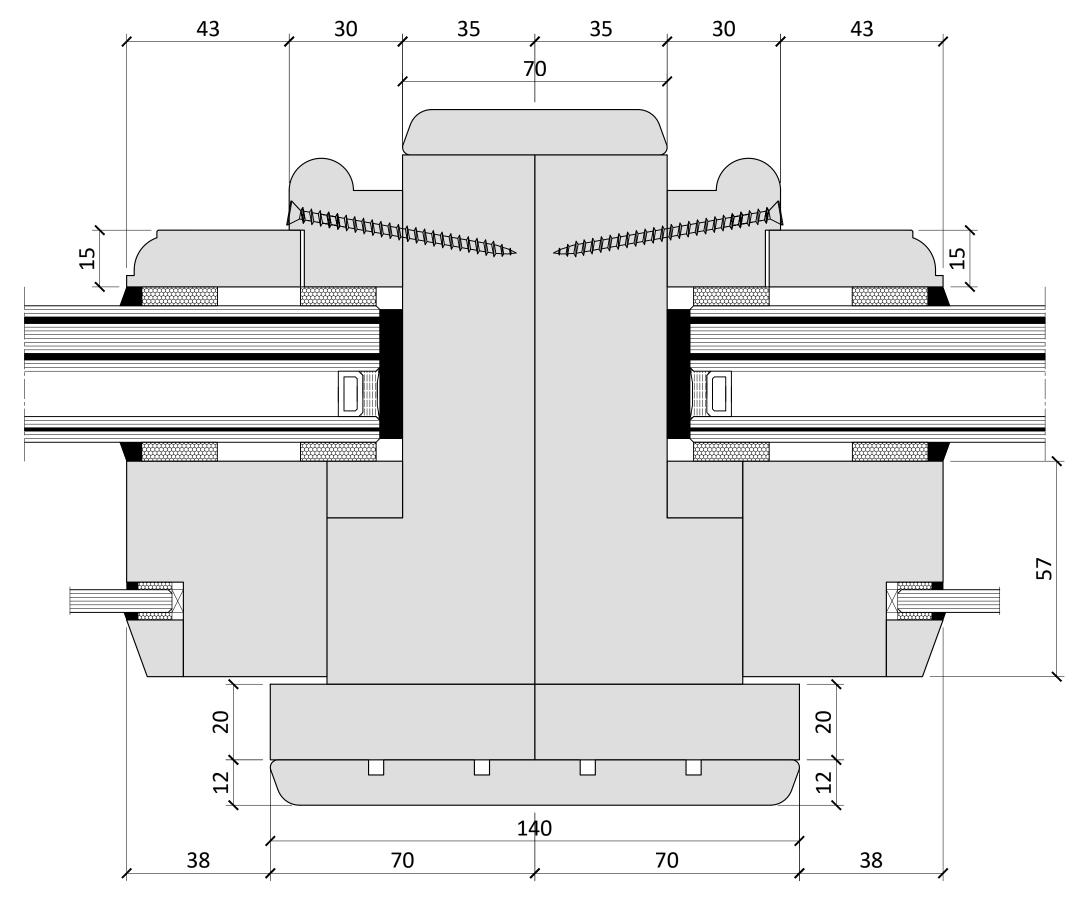

## Detail FC2

|                               | PROJECT                                                           |            |
|-------------------------------|-------------------------------------------------------------------|------------|
|                               | Vernon House                                                      |            |
|                               |                                                                   |            |
|                               | Section FC2 Detail                                                | DEVICION   |
|                               | DRAWING No.<br>BQ-3500-VSH-ML-DR-X-00046                          | c01        |
|                               | DATE 2024/09/18                                                   | 1:1<br>@A3 |
|                               | STATUS<br>CONSTRUCTIO                                             | N          |
|                               |                                                                   |            |
|                               |                                                                   |            |
|                               |                                                                   |            |
| ew,                           |                                                                   |            |
|                               |                                                                   |            |
|                               |                                                                   |            |
| 3,                            |                                                                   |            |
| m³)                           |                                                                   |            |
|                               |                                                                   |            |
| ng                            |                                                                   |            |
| 5                             | TRC CONTRACTS L                                                   |            |
|                               | Knoll House, Union W<br>Market Harboroug<br>Leicestershire LE16 7 | ;h,        |
|                               | Tel: +44 (0)1858 469<br>Fax: +44 (0)1858 469                      | 225        |
|                               | www.trcwindows.co                                                 |            |
| a.                            |                                                                   |            |
| <sup>3</sup> )<br>SH          |                                                                   |            |
| Vindows<br>are not fire rated | TRO                                                               | -          |
| ows are fire rated            |                                                                   | ~          |
|                               |                                                                   |            |
|                               |                                                                   |            |