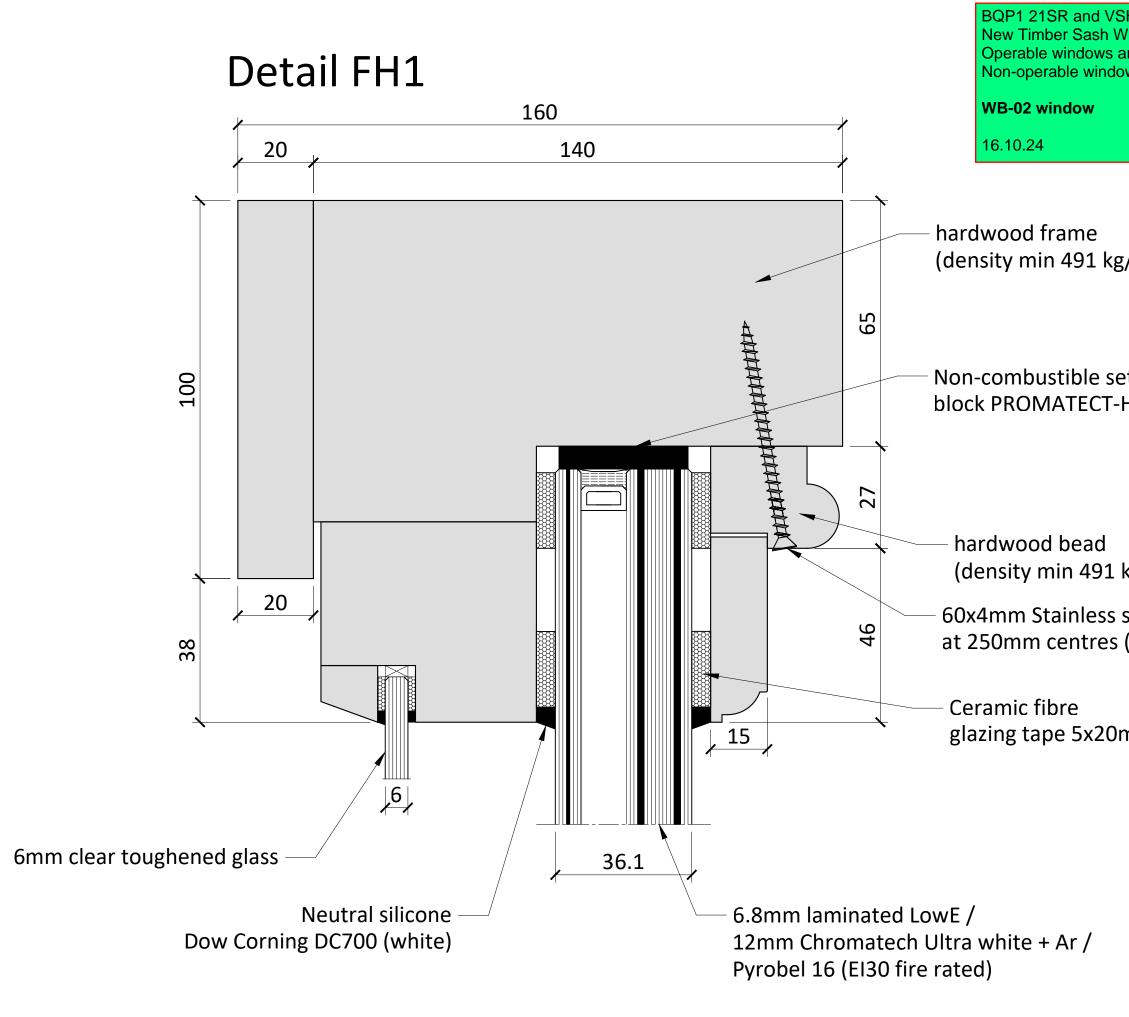

| H<br>/indows<br>are not fire rated<br>ws are fire rated | PROJECT<br>Vernon House<br>TITLE<br>Section FH1 Detail<br>DRAWING NO.<br>BQ-3500-VSH-ML-DR-X-00042<br>DATE<br>2024/09/18                                                        | REVISION<br>CO1<br>SCALE<br>1:1 |
|---------------------------------------------------------|---------------------------------------------------------------------------------------------------------------------------------------------------------------------------------|---------------------------------|
| g/m³)                                                   | STATUS<br>CONSTRUCTIO<br>CONSTRUCTION DETAILS                                                                                                                                   | @A3<br>N                        |
| etting<br>H                                             |                                                                                                                                                                                 |                                 |
| kg/m³)                                                  |                                                                                                                                                                                 |                                 |
| steel screw,<br>(min)                                   |                                                                                                                                                                                 |                                 |
| mm                                                      | TRC CONTRACTS Ltd<br>Knoll House, Union Wharf,<br>Market Harborough,<br>Leicestershire LE16 7UW<br>Tel: +44 (0)1858 469 225<br>Fax: +44 (0)1858 469 249<br>www.trcwindows.co.uk |                                 |
|                                                         | TRC                                                                                                                                                                             |                                 |

|                                                        | PROJECT                                                                                                                                                   |                                   |
|--------------------------------------------------------|-----------------------------------------------------------------------------------------------------------------------------------------------------------|-----------------------------------|
| H<br>findows<br>re not fire rated<br>ws are fire rated | Vernon House                                                                                                                                              |                                   |
|                                                        | Section FH1 Detail                                                                                                                                        |                                   |
|                                                        | DRAWING No.                                                                                                                                               | REVISION                          |
|                                                        | BQ-3500-VSH-ML-DR-X-00042                                                                                                                                 | C01                               |
| g/m³)                                                  | DATE<br>2024/09/18<br>STATUS                                                                                                                              | 1:1<br>@A3                        |
|                                                        | CONSTRUCTIO                                                                                                                                               | N                                 |
| etting<br>H<br>kg/m³)<br>steel screw,<br>(min)         |                                                                                                                                                           |                                   |
|                                                        |                                                                                                                                                           |                                   |
| mm                                                     | TRC CONTRACTS L<br>Knoll House, Union W<br>Market Harboroug<br>Leicestershire LE16 7<br>Tel: +44 (0)1858 469<br>Fax: +44 (0)1858 469<br>www.trcwindows.co | 'harf,<br>h,<br>'UW<br>225<br>249 |
|                                                        | TRC                                                                                                                                                       | -                                 |

|                                                     | PROJECT                                                                                                                                                   |                                   |
|-----------------------------------------------------|-----------------------------------------------------------------------------------------------------------------------------------------------------------|-----------------------------------|
| H<br>ndows<br>e not fire rated<br>vs are fire rated | Vernon House                                                                                                                                              |                                   |
|                                                     | Section FH1 Detail                                                                                                                                        |                                   |
|                                                     | DRAWING No.                                                                                                                                               | REVISION                          |
|                                                     | BQ-3500-VSH-ML-DR-X-00042                                                                                                                                 | C01                               |
| :/m³)                                               | DATE<br>2024/09/18<br>STATUS                                                                                                                              | 1:1<br>@A3                        |
| , ,                                                 | CONSTRUCTIO                                                                                                                                               | N                                 |
| etting<br>H<br>kg/m³)                               |                                                                                                                                                           |                                   |
| steel screw <i>,</i><br>(min)                       |                                                                                                                                                           |                                   |
| nm                                                  | TRC CONTRACTS L<br>Knoll House, Union W<br>Market Harboroug<br>Leicestershire LE16 7<br>Tel: +44 (0)1858 469<br>Fax: +44 (0)1858 469<br>www.trcwindows.co | 'harf,<br>h,<br>'UW<br>225<br>249 |
|                                                     | TRC                                                                                                                                                       |                                   |

|                                                           | DROJECT                                                                                                                                                   |                                   |
|-----------------------------------------------------------|-----------------------------------------------------------------------------------------------------------------------------------------------------------|-----------------------------------|
| SH<br>Vindows<br>are not fire rated<br>ows are fire rated | PROJECT<br>Vernon House                                                                                                                                   |                                   |
|                                                           | Section FH1 Detail                                                                                                                                        |                                   |
|                                                           | DRAWING No.                                                                                                                                               | REVISION                          |
|                                                           | BQ-3500-VSH-ML-DR-X-00042                                                                                                                                 | C01                               |
| g∕m³)                                                     | DATE<br>2024/09/18<br>STATUS                                                                                                                              | 1:1<br>@A3                        |
|                                                           |                                                                                                                                                           | N                                 |
| etting<br>H                                               |                                                                                                                                                           |                                   |
| kg/m³)                                                    |                                                                                                                                                           |                                   |
| steel screw,<br>(min)                                     |                                                                                                                                                           |                                   |
| mm                                                        | TRC CONTRACTS L<br>Knoll House, Union W<br>Market Harboroug<br>Leicestershire LE16 7<br>Tel: +44 (0)1858 469<br>Fax: +44 (0)1858 469<br>www.trcwindows.co | 'harf,<br>h,<br>'UW<br>225<br>249 |
|                                                           | TRC                                                                                                                                                       |                                   |