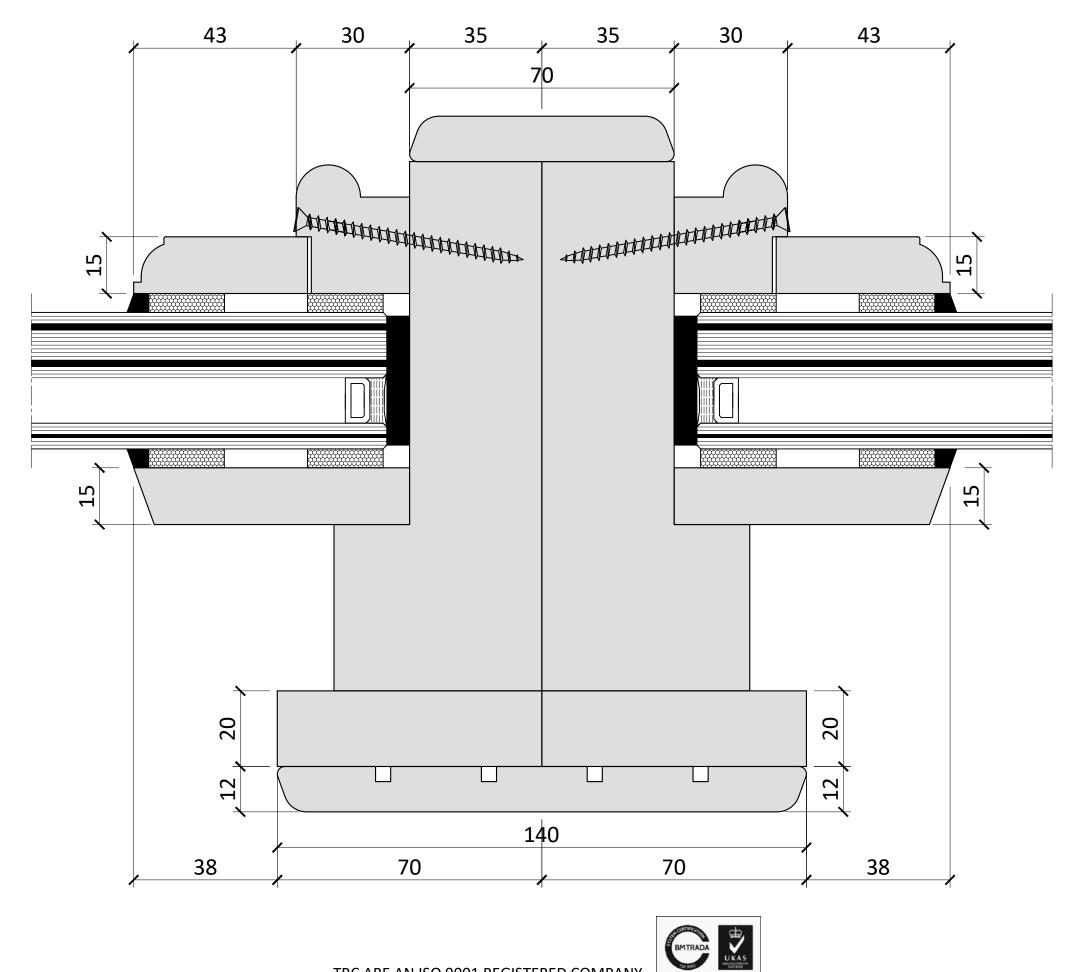

## Detail FC2

|                               | PROJECT                                                           |            |
|-------------------------------|-------------------------------------------------------------------|------------|
|                               | Vernon House                                                      |            |
|                               |                                                                   |            |
|                               | Section FC2 Detail                                                | DEVICION   |
|                               | DRAWING No.<br>BQ-3500-VSH-ML-DR-X-00046                          | c01        |
|                               | DATE 2024/09/18                                                   | 1:1<br>@A3 |
|                               | STATUS<br>CONSTRUCTIO                                             | N          |
|                               |                                                                   |            |
|                               |                                                                   |            |
|                               |                                                                   |            |
| ew,                           |                                                                   |            |
|                               |                                                                   |            |
|                               |                                                                   |            |
| 3,                            |                                                                   |            |
| m³)                           |                                                                   |            |
|                               |                                                                   |            |
| ng                            |                                                                   |            |
| 5                             | TRC CONTRACTS L                                                   |            |
|                               | Knoll House, Union W<br>Market Harboroug<br>Leicestershire LE16 7 | ;h,        |
|                               | Tel: +44 (0)1858 469<br>Fax: +44 (0)1858 469                      | 225        |
|                               | www.trcwindows.co                                                 |            |
| a.                            |                                                                   |            |
| <sup>3</sup> )<br>SH          |                                                                   |            |
| Vindows<br>are not fire rated | TRO                                                               | -          |
| ows are fire rated            |                                                                   | ~          |
|                               |                                                                   |            |
|                               |                                                                   |            |