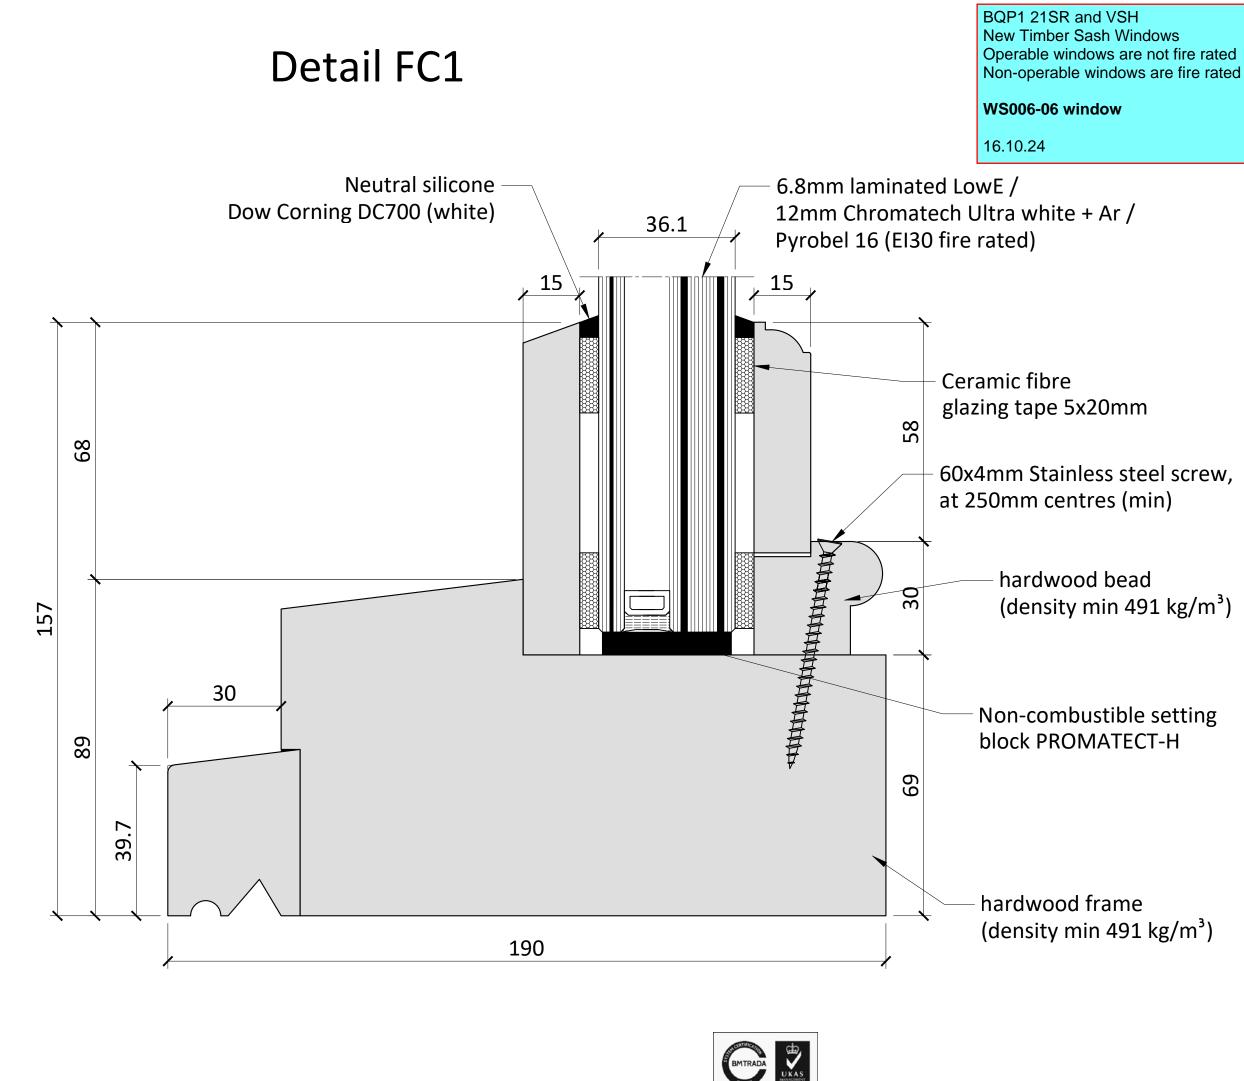

### BQP1 21SR and VSH New Timber Sash Windows Operable windows are not fire rated

Elevation sheet 2 of 2

16.10.24

| All dimensions to be checked on site prior to commencement of any works, and/or preparation of any                                                               | Revision | Date       | Amendment                         |
|------------------------------------------------------------------------------------------------------------------------------------------------------------------|----------|------------|-----------------------------------|
| shop drawings.                                                                                                                                                   | C1       | 15/12/2023 | Construction issue                |
| Sizes of and dimensions to any structural or services elements are indicative only. See structural and service engineers drawings for actual sizes / dimensions. | C2       | 02/02/2024 | Amended to remove notes and tags. |
| This drawing to be read in conjunction with all other Architect's drawings, specifications and other Consultants' information.                                   |          |            |                                   |
|                                                                                                                                                                  |          |            |                                   |
| All proprietary systems shown on this drawing are to be installed strictly in accordance with the<br>Manufacturers/Suppliers recommended details.                |          |            |                                   |
| Any discrepancies between information shown on this drawing and any other contract information or                                                                |          |            |                                   |
| manufacturers/suppliers recommendations is to be brought to the attention of the Architect.                                                                      |          |            |                                   |
|                                                                                                                                                                  |          |            |                                   |

PROJECT **Vernon House** TITLE Section FC1 Detail DRAWING No. REVISION BQ-3500-VSH-ML-DR-X-00045 C01 DATE SCALE 1:1 2024/09/18 @A3 STATUS CONSTRUCTION CONSTRUCTION DETAILS TRC CONTRACTS Ltd Knoll House, Union Wharf, Market Harborough, Leicestershire LE16 7UW Tel: +44 (0)1858 469 225 Fax: +44 (0)1858 469 249 www.trcwindows.co.uk

### CONSTRUCTION

CONSTRUCTION DETAILS

TRC CONTRACTS Ltd Knoll House, Union Wharf, Market Harborough, Leicestershire LE16 7UW Tel: +44 (0)1858 469 225 Fax: +44 (0)1858 469 249 www.trcwindows.co.uk

R

PROJECT **Vernon House** TITLE Section FC1 Detail DRAWING No. REVISION BQ-3500-VSH-ML-DR-X-00045 C01 DATE SCALE 1:1 2024/09/18 @A3 STATUS CONSTRUCTION CONSTRUCTION DETAILS TRC CONTRACTS Ltd Knoll House, Union Wharf, Market Harborough, Leicestershire LE16 7UW Tel: +44 (0)1858 469 225 Fax: +44 (0)1858 469 249 www.trcwindows.co.uk