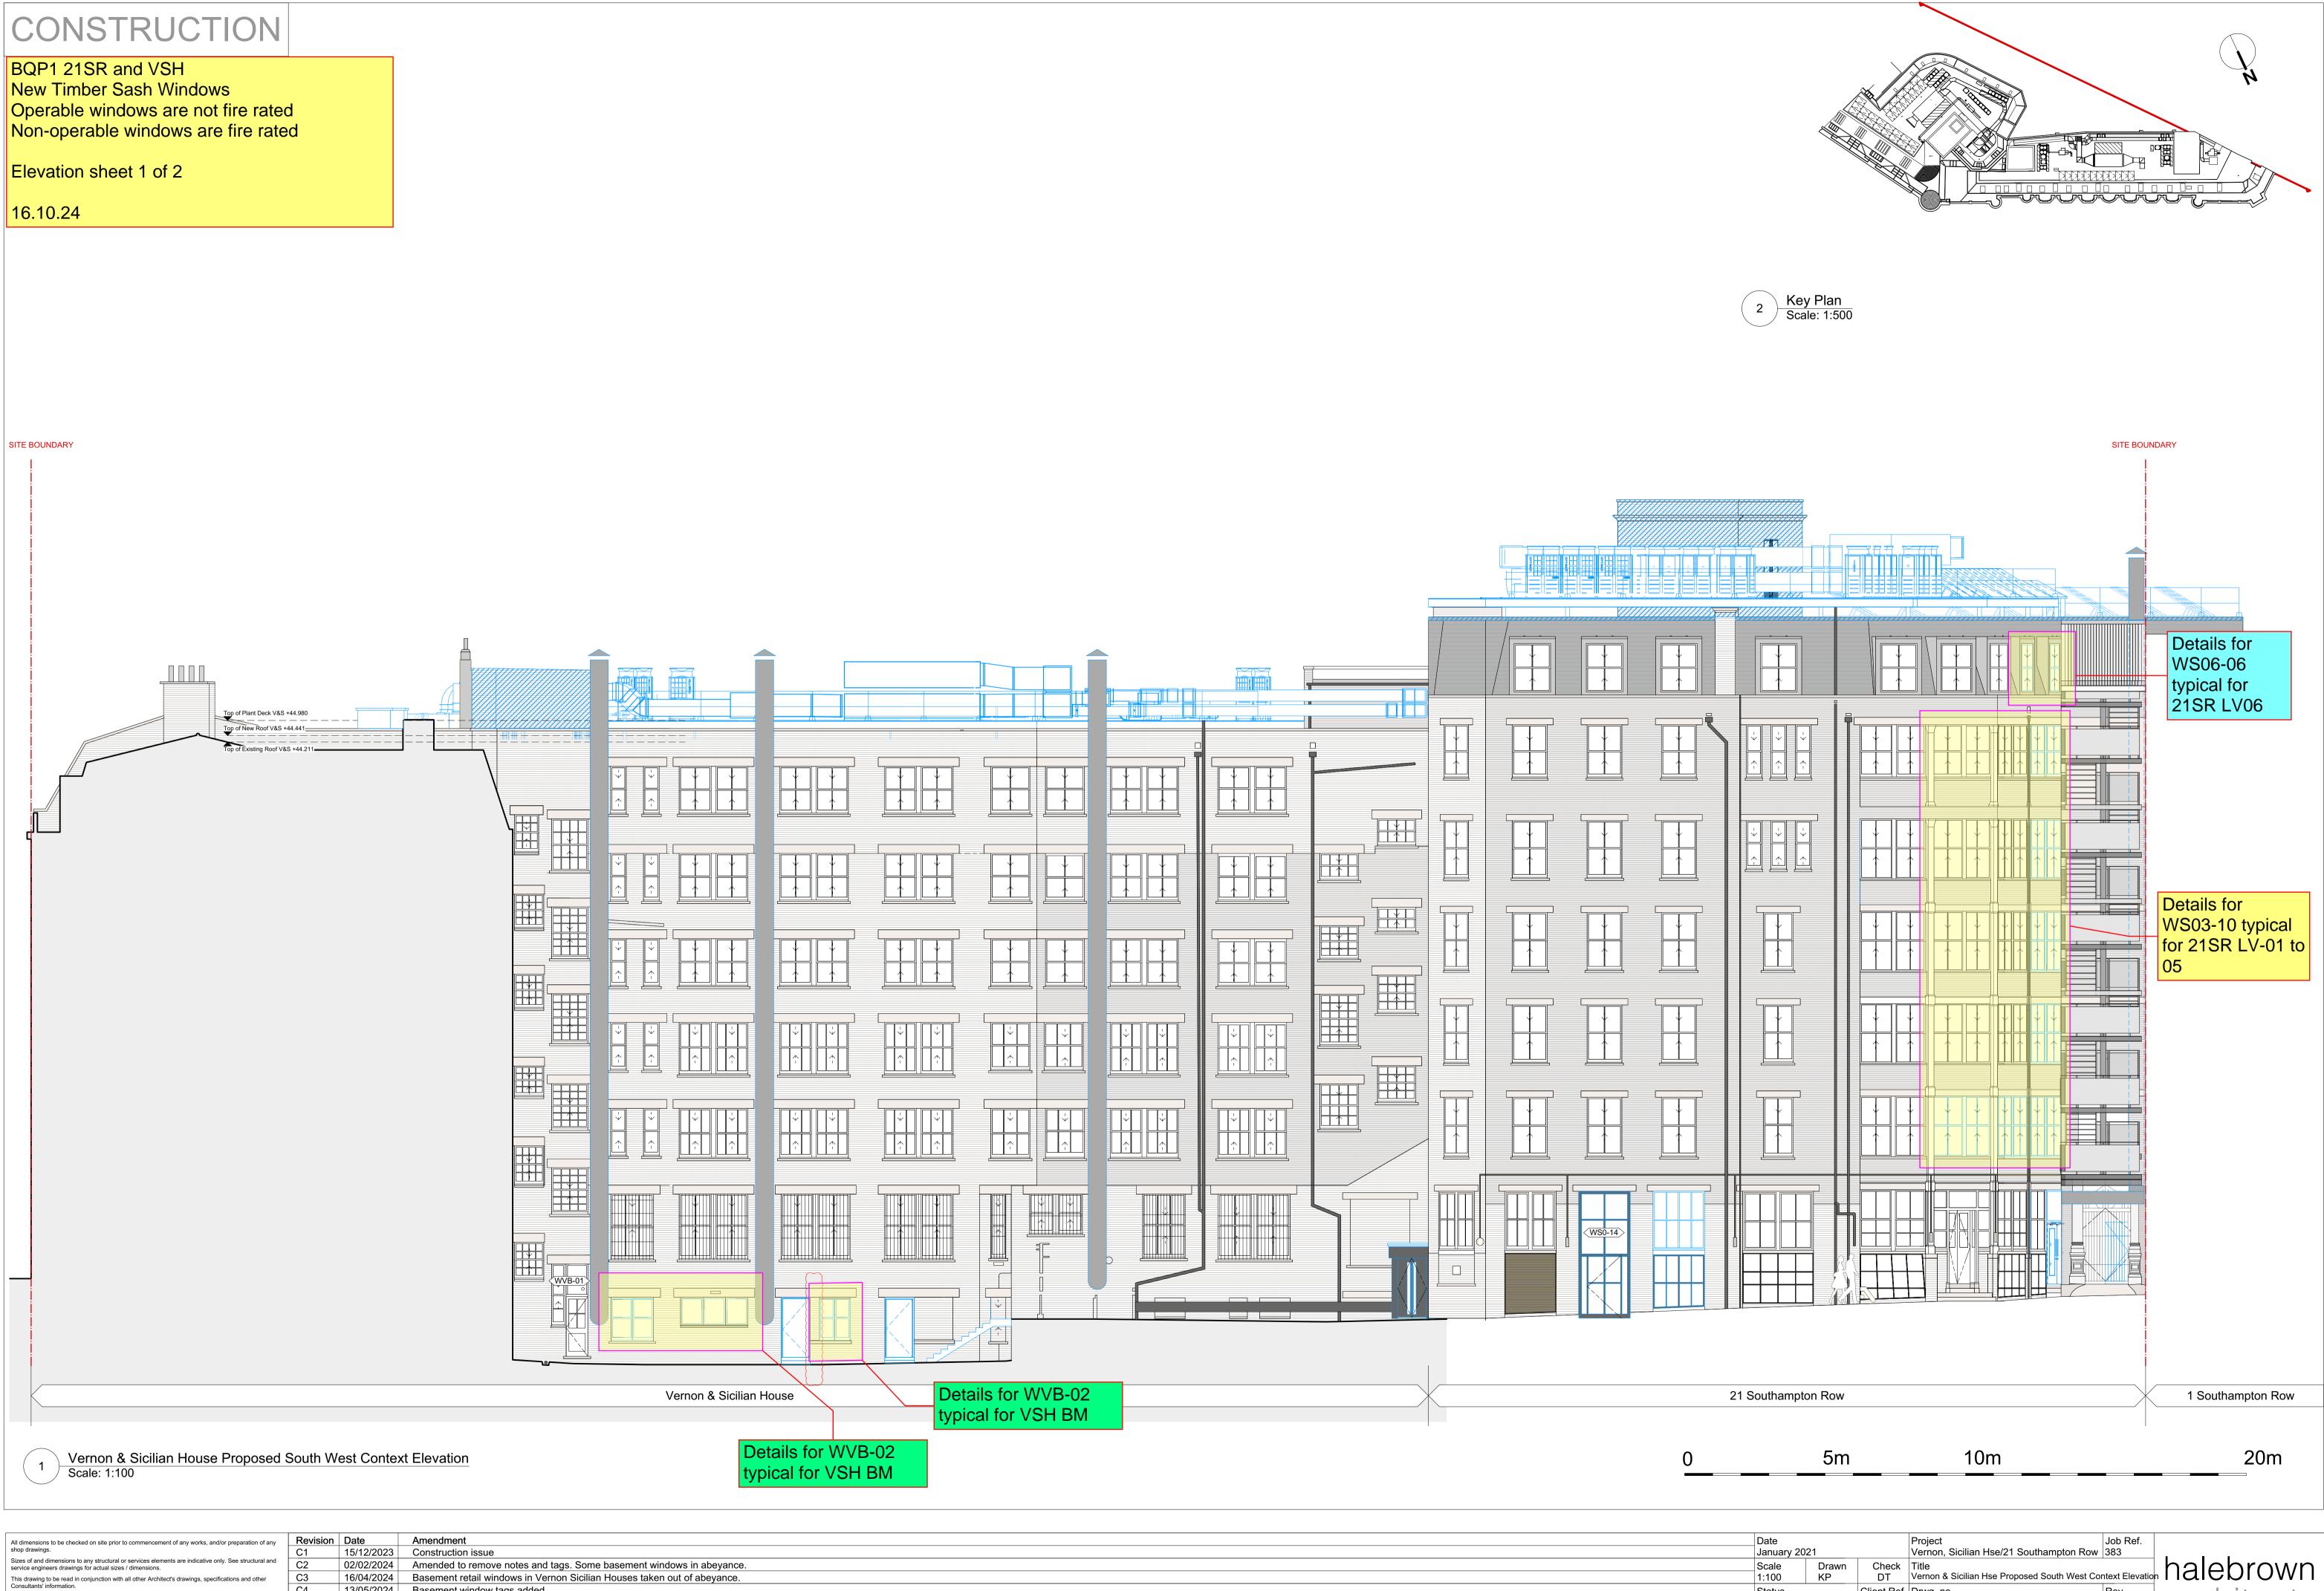

### BQP1 21SR and VSH New Timber Sash Windows Operable windows are not fire rated

Elevation sheet 2 of 2

16.10.24

| All dimensions to be checked on site prior to commencement of any works, and/or preparation of any                                                               | Revision | Date       | Amendment                         |
|------------------------------------------------------------------------------------------------------------------------------------------------------------------|----------|------------|-----------------------------------|
| shop drawings.                                                                                                                                                   | C1       | 15/12/2023 | Construction issue                |
| Sizes of and dimensions to any structural or services elements are indicative only. See structural and service engineers drawings for actual sizes / dimensions. | C2       | 02/02/2024 | Amended to remove notes and tags. |
| This drawing to be read in conjunction with all other Architect's drawings, specifications and other Consultants' information.                                   |          |            |                                   |
|                                                                                                                                                                  |          |            |                                   |
| All proprietary systems shown on this drawing are to be installed strictly in accordance with the<br>Manufacturers/Suppliers recommended details.                |          |            |                                   |
| Any discrepancies between information shown on this drawing and any other contract information or                                                                |          |            |                                   |
| manufacturers/suppliers recommendations is to be brought to the attention of the Architect.                                                                      |          |            |                                   |
|                                                                                                                                                                  |          |            |                                   |