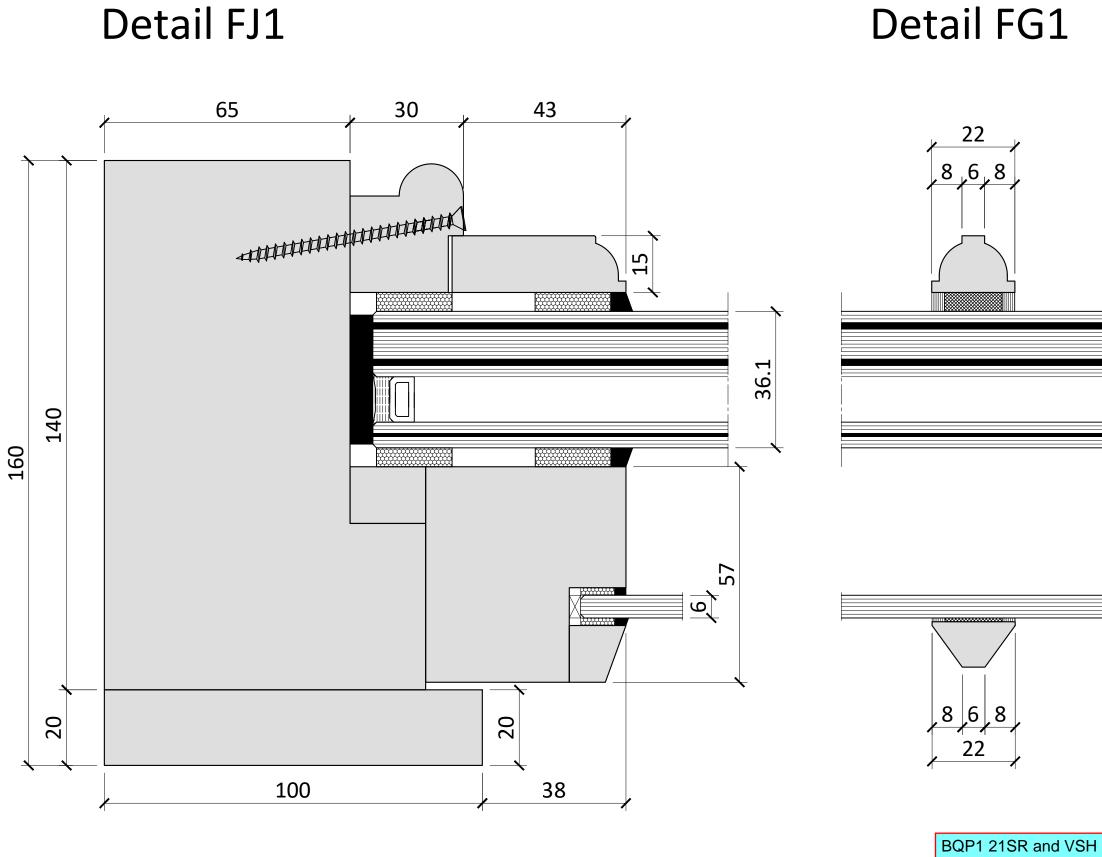

Operable windows are not fire rated Non-operable windows are fire rated

WS03-10 window

16.10.24

TRC ARE AN ISO 9001 REGISTERED COMPANY

BMTRADA SO BOT

| = |
|---|
|   |
| = |
|   |
|   |

| Vernon House                                                                                                                                              |                                   |  |
|-----------------------------------------------------------------------------------------------------------------------------------------------------------|-----------------------------------|--|
| Section FJ1, FG1 Detail                                                                                                                                   |                                   |  |
| DRAWING No.                                                                                                                                               | REVISION                          |  |
| BQ-3500-VSH-ML-DR-X-00047                                                                                                                                 | C01                               |  |
| DATE 2024/09/18                                                                                                                                           | 1:1<br>@A3                        |  |
|                                                                                                                                                           | N                                 |  |
|                                                                                                                                                           |                                   |  |
| TRC CONTRACTS L<br>Knoll House, Union W<br>Market Harboroug<br>Leicestershire LE16 7<br>Tel: +44 (0)1858 469<br>Fax: +44 (0)1858 469<br>www.trcwindows.co | /harf,<br>h,<br>7UW<br>225<br>249 |  |
| TRC                                                                                                                                                       | _                                 |  |

| PROJECT                                                                                                                                                   |                                   |
|-----------------------------------------------------------------------------------------------------------------------------------------------------------|-----------------------------------|
| Vernon House                                                                                                                                              |                                   |
| TITLE                                                                                                                                                     |                                   |
| Section FJ1, FG1 De                                                                                                                                       | etail                             |
| DRAWING No.                                                                                                                                               | REVISION                          |
| BQ-3500-VSH-ML-DR-X-00047                                                                                                                                 | C01                               |
| DATE 2024/09/18                                                                                                                                           | 1:1<br>@A3                        |
|                                                                                                                                                           | N                                 |
|                                                                                                                                                           |                                   |
| TRC CONTRACTS L<br>Knoll House, Union W<br>Market Harboroug<br>Leicestershire LE16 7<br>Tel: +44 (0)1858 469<br>Fax: +44 (0)1858 469<br>www.trcwindows.co | /harf,<br>h,<br>7UW<br>225<br>249 |
| TRC                                                                                                                                                       | _                                 |