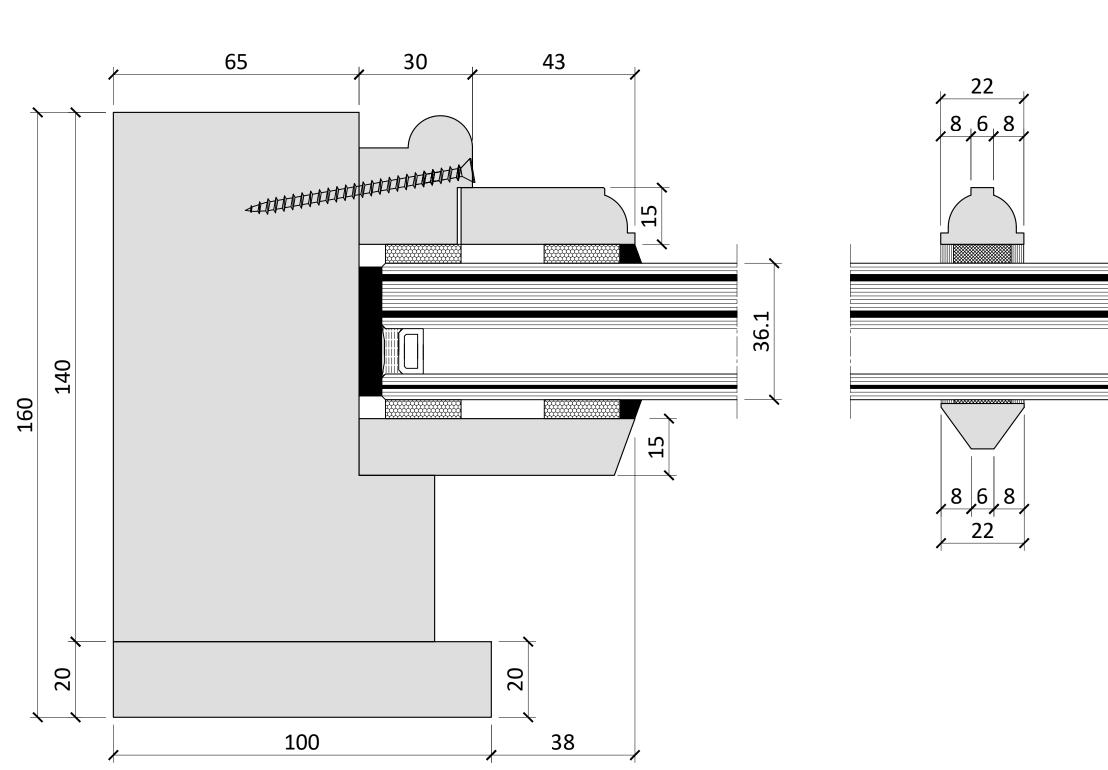

# Detail H1(F)

## Top sash horn (H1)

Detail FT1

TRC ARE AN ISO 9001 REGISTERED COMPANY

45

PROJECT

**Vernon House** 

TITLE