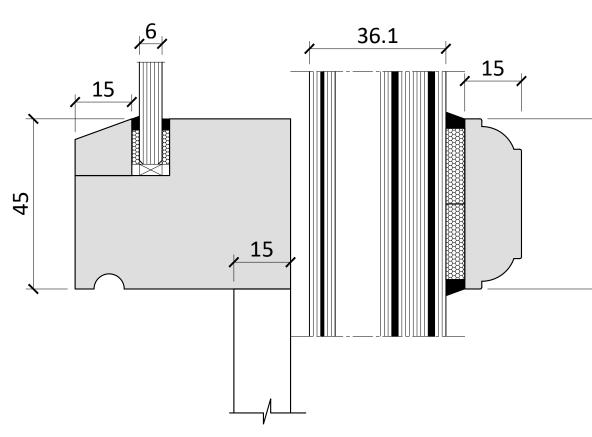

# Detail H1(F)

## Top sash horn (H1)

Detail FT1

TRC ARE AN ISO 9001 REGISTERED COMPANY

45

PROJECT

**Vernon House** 

TITLE