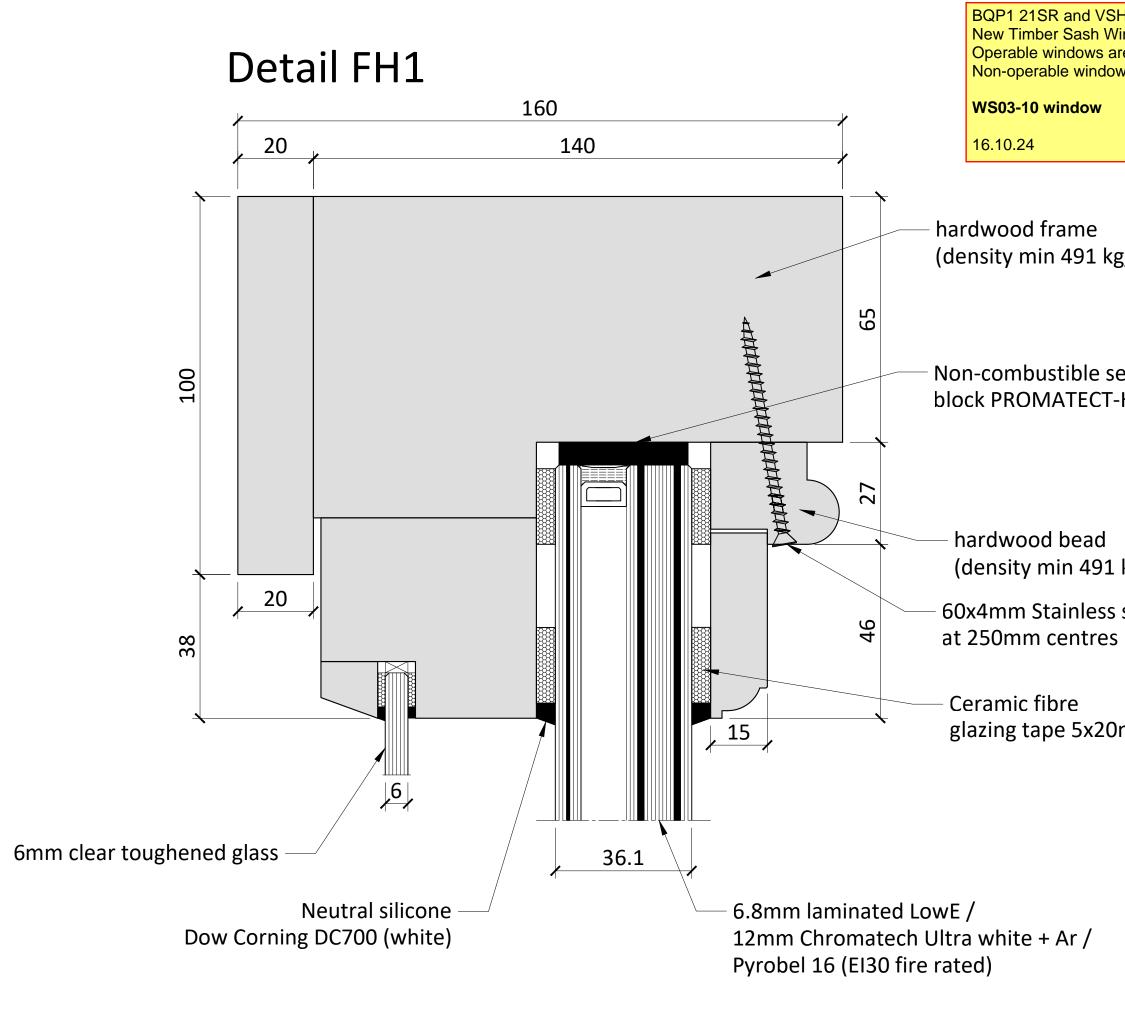

| H<br>/indows<br>are not fire rated<br>ws are fire rated | PROJECT<br>Vernon House<br>TITLE<br>Section FH1 Detail<br>DRAWING NO.<br>BQ-3500-VSH-ML-DR-X-00042<br>DATE<br>2024/09/18                                                        | REVISION<br>CO1<br>SCALE<br>1:1 |
|---------------------------------------------------------|---------------------------------------------------------------------------------------------------------------------------------------------------------------------------------|---------------------------------|
| g/m³)                                                   | STATUS<br>CONSTRUCTIO<br>CONSTRUCTION DETAILS                                                                                                                                   | @A3<br>N                        |
| etting<br>H                                             |                                                                                                                                                                                 |                                 |
| kg/m³)                                                  |                                                                                                                                                                                 |                                 |
| steel screw,<br>(min)                                   |                                                                                                                                                                                 |                                 |
| mm                                                      | TRC CONTRACTS Ltd<br>Knoll House, Union Wharf,<br>Market Harborough,<br>Leicestershire LE16 7UW<br>Tel: +44 (0)1858 469 225<br>Fax: +44 (0)1858 469 249<br>www.trcwindows.co.uk |                                 |
|                                                         | TRC                                                                                                                                                                             |                                 |

|                                                     | PROJECT                                                                                                                                                   |                                   |
|-----------------------------------------------------|-----------------------------------------------------------------------------------------------------------------------------------------------------------|-----------------------------------|
| H<br>ndows<br>e not fire rated<br>vs are fire rated | Vernon House                                                                                                                                              |                                   |
|                                                     | Section FH1 Detail                                                                                                                                        |                                   |
|                                                     | DRAWING No.                                                                                                                                               | REVISION                          |
|                                                     | BQ-3500-VSH-ML-DR-X-00042                                                                                                                                 | C01                               |
| :/m³)                                               | DATE<br>2024/09/18<br>STATUS                                                                                                                              | 1:1<br>@A3                        |
| , ,                                                 | CONSTRUCTIO                                                                                                                                               | N                                 |
| etting<br>H<br>kg/m³)                               |                                                                                                                                                           |                                   |
| steel screw <i>,</i><br>(min)                       |                                                                                                                                                           |                                   |
| nm                                                  | TRC CONTRACTS L<br>Knoll House, Union W<br>Market Harboroug<br>Leicestershire LE16 7<br>Tel: +44 (0)1858 469<br>Fax: +44 (0)1858 469<br>www.trcwindows.co | 'harf,<br>h,<br>'UW<br>225<br>249 |
|                                                     | TRC                                                                                                                                                       |                                   |

|                                                           | DROJECT                                                                                                                                                   |                                   |
|-----------------------------------------------------------|-----------------------------------------------------------------------------------------------------------------------------------------------------------|-----------------------------------|
| SH<br>Vindows<br>are not fire rated<br>ows are fire rated | PROJECT<br>Vernon House                                                                                                                                   |                                   |
|                                                           | Section FH1 Detail                                                                                                                                        |                                   |
|                                                           | DRAWING No.                                                                                                                                               | REVISION                          |
|                                                           | BQ-3500-VSH-ML-DR-X-00042                                                                                                                                 | C01                               |
| g∕m³)                                                     | DATE<br>2024/09/18<br>STATUS                                                                                                                              | 1:1<br>@A3                        |
|                                                           |                                                                                                                                                           | N                                 |
| etting<br>H                                               |                                                                                                                                                           |                                   |
| kg/m³)                                                    |                                                                                                                                                           |                                   |
| steel screw,<br>(min)                                     |                                                                                                                                                           |                                   |
| mm                                                        | TRC CONTRACTS L<br>Knoll House, Union W<br>Market Harboroug<br>Leicestershire LE16 7<br>Tel: +44 (0)1858 469<br>Fax: +44 (0)1858 469<br>www.trcwindows.co | 'harf,<br>h,<br>'UW<br>225<br>249 |
|                                                           | TRC                                                                                                                                                       |                                   |