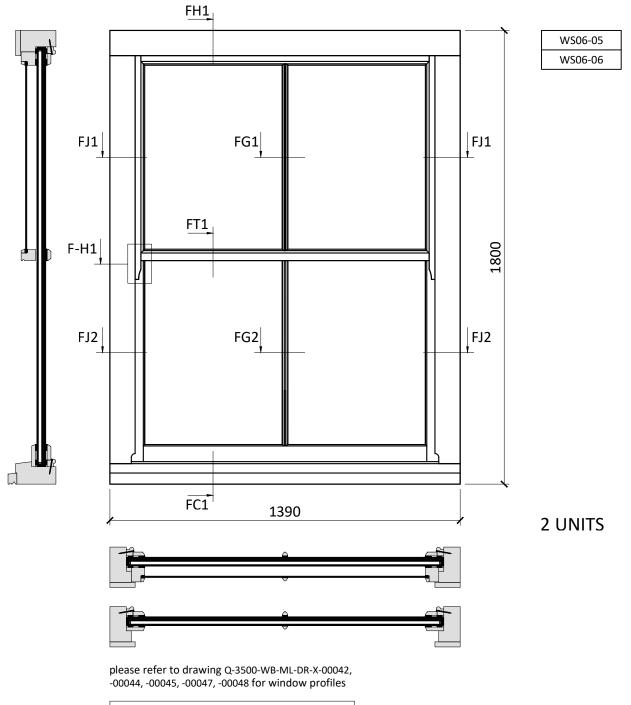

BQP1 21SR and VSH New Timber Sash Wi Operable windows an Non-operable window

WS006-06 window

16.10.24

Sizes as per TRC site survey dated 09/04/2024

|                                                        | PROJECT                                                                                                                                                                                                                                                                       |                                        |
|--------------------------------------------------------|-------------------------------------------------------------------------------------------------------------------------------------------------------------------------------------------------------------------------------------------------------------------------------|----------------------------------------|
| H<br>/indows<br>re not fire rated<br>ws are fire rated | Vernon House                                                                                                                                                                                                                                                                  |                                        |
|                                                        | Fixed FR WD elev<br>WS06-06, WS06                                                                                                                                                                                                                                             | 5-05                                   |
|                                                        | DRAWING No.                                                                                                                                                                                                                                                                   |                                        |
|                                                        | BQ-3500-VSH-06-DR-X-00015                                                                                                                                                                                                                                                     | C01                                    |
|                                                        | DATE 2024/09/18                                                                                                                                                                                                                                                               | scale<br>1:15<br>@A3                   |
|                                                        | STATUS<br>CONSTRUCTIO                                                                                                                                                                                                                                                         | N                                      |
|                                                        | CONSTRUCTION DETAILS - View from outside                                                                                                                                                                                                                                      |                                        |
|                                                        | - Fixed window                                                                                                                                                                                                                                                                |                                        |
|                                                        | <ul> <li>Window is based on AGC Flat Glass<br/>Certificate No CF 377 for fire rated t<br/>screen for period of 60 minutes inte<br/>30 minutes insulation.<br/>No other certificate for fire rating w</li> </ul>                                                               | imber frame<br>grity and               |
|                                                        | - Timber Engineered Hardwood                                                                                                                                                                                                                                                  |                                        |
|                                                        | <ul> <li>Internal &amp; External Timber finish RAL 9010</li> <li>Ironmongery:</li> </ul>                                                                                                                                                                                      |                                        |
|                                                        | None                                                                                                                                                                                                                                                                          |                                        |
|                                                        | <ul> <li>Glass unit:</li> <li>6.8mm laminated LowE /</li> <li>12mm Chromatech Ultra white + Ar</li> <li>Pyrobel 16 (El30 fire rated)</li> <li>6mm clear toughened glass to top d</li> <li>Note: Toughened &amp; Laminated glass etching is on each individual unit</li> </ul> | lummy sash                             |
|                                                        | <ul> <li>Glass sealing:<br/>Neutral silicone Dow Corning 700 (w</li> </ul>                                                                                                                                                                                                    | /hite)                                 |
|                                                        | TRC CONTRACTS L<br>Knoll House, Union W<br>Market Harboroug<br>Leicestershire LE16 7<br>Tel: +44 (0)1858 469<br>Fax: +44 (0)1858 469<br>www.trcwindows.co                                                                                                                     | /harf,<br>gh,<br>7UW<br>9 225<br>9 249 |
|                                                        | TRC                                                                                                                                                                                                                                                                           |                                        |

BQP1 21SR and VSH New Timber Sash Windows Operable windows are not fire rated Non-operable windows are fire rated

WS006-06 window

16.10.24

New Timber Sash Windows Operable windows are not fire rated Non-operable windows are fire rated

WS006-06 window

16.10.24

TRC ARE AN ISO 9001 REGISTERED COMPANY

BMTRADA SO BOT

| _ |   |  |
|---|---|--|
|   |   |  |
|   | Ξ |  |
|   |   |  |
|   |   |  |
|   | ÷ |  |
|   |   |  |
|   | ٦ |  |