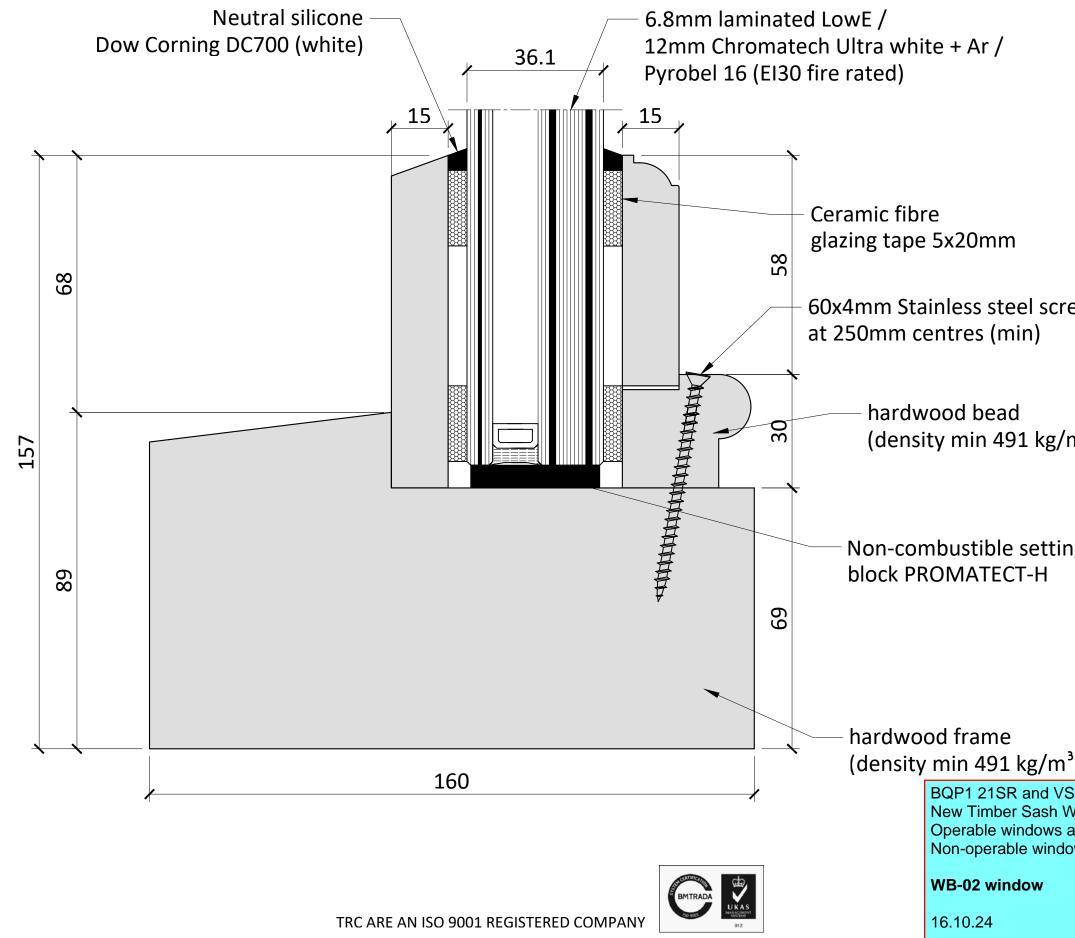

| H<br>/indows<br>are not fire rated<br>ws are fire rated | PROJECT<br>Vernon House<br>TITLE<br>Section FH1 Detail<br>DRAWING NO.<br>BQ-3500-VSH-ML-DR-X-00042<br>DATE<br>2024/09/18                                                        | REVISION<br>CO1<br>SCALE<br>1:1 |
|---------------------------------------------------------|---------------------------------------------------------------------------------------------------------------------------------------------------------------------------------|---------------------------------|
| g/m³)                                                   | STATUS<br>CONSTRUCTIO<br>CONSTRUCTION DETAILS                                                                                                                                   | @A3<br>N                        |
| etting<br>H                                             |                                                                                                                                                                                 |                                 |
| kg/m³)                                                  |                                                                                                                                                                                 |                                 |
| steel screw,<br>(min)                                   |                                                                                                                                                                                 |                                 |
| mm                                                      | TRC CONTRACTS Ltd<br>Knoll House, Union Wharf,<br>Market Harborough,<br>Leicestershire LE16 7UW<br>Tel: +44 (0)1858 469 225<br>Fax: +44 (0)1858 469 249<br>www.trcwindows.co.uk |                                 |
|                                                         | TRC                                                                                                                                                                             |                                 |

|                                                        | PROJECT                                                                                                                                                   |                                   |
|--------------------------------------------------------|-----------------------------------------------------------------------------------------------------------------------------------------------------------|-----------------------------------|
| H<br>findows<br>re not fire rated<br>ws are fire rated | Vernon House                                                                                                                                              |                                   |
|                                                        | Section FH1 Detail                                                                                                                                        |                                   |
|                                                        | DRAWING No.                                                                                                                                               | REVISION                          |
|                                                        | BQ-3500-VSH-ML-DR-X-00042                                                                                                                                 | C01                               |
| g/m³)                                                  | DATE<br>2024/09/18<br>STATUS                                                                                                                              | 1:1<br>@A3                        |
|                                                        | CONSTRUCTIO                                                                                                                                               | N                                 |
| etting<br>H<br>kg/m³)<br>steel screw,<br>(min)         |                                                                                                                                                           |                                   |
|                                                        |                                                                                                                                                           |                                   |
| mm                                                     | TRC CONTRACTS L<br>Knoll House, Union W<br>Market Harboroug<br>Leicestershire LE16 7<br>Tel: +44 (0)1858 469<br>Fax: +44 (0)1858 469<br>www.trcwindows.co | 'harf,<br>h,<br>'UW<br>225<br>249 |
|                                                        | TRC                                                                                                                                                       | -                                 |

|                                                     | PROJECT                                                                                                                                                   |                                   |
|-----------------------------------------------------|-----------------------------------------------------------------------------------------------------------------------------------------------------------|-----------------------------------|
| H<br>ndows<br>e not fire rated<br>vs are fire rated | Vernon House                                                                                                                                              |                                   |
|                                                     | Section FH1 Detail                                                                                                                                        |                                   |
|                                                     | DRAWING No.                                                                                                                                               | REVISION                          |
|                                                     | BQ-3500-VSH-ML-DR-X-00042                                                                                                                                 | C01                               |
| :/m³)                                               | DATE<br>2024/09/18<br>STATUS                                                                                                                              | 1:1<br>@A3                        |
| , ,                                                 | CONSTRUCTIO                                                                                                                                               | N                                 |
| etting<br>H<br>kg/m³)                               |                                                                                                                                                           |                                   |
| steel screw <i>,</i><br>(min)                       |                                                                                                                                                           |                                   |
| nm                                                  | TRC CONTRACTS L<br>Knoll House, Union W<br>Market Harboroug<br>Leicestershire LE16 7<br>Tel: +44 (0)1858 469<br>Fax: +44 (0)1858 469<br>www.trcwindows.co | 'harf,<br>h,<br>'UW<br>225<br>249 |
|                                                     | TRC                                                                                                                                                       |                                   |

|                                                           | DROJECT                                                                                                                                                   |                                   |
|-----------------------------------------------------------|-----------------------------------------------------------------------------------------------------------------------------------------------------------|-----------------------------------|
| SH<br>Vindows<br>are not fire rated<br>ows are fire rated | PROJECT<br>Vernon House                                                                                                                                   |                                   |
|                                                           | Section FH1 Detail                                                                                                                                        |                                   |
|                                                           | DRAWING No.                                                                                                                                               | REVISION                          |
|                                                           | BQ-3500-VSH-ML-DR-X-00042                                                                                                                                 | C01                               |
| g∕m³)                                                     | DATE<br>2024/09/18<br>STATUS                                                                                                                              | 1:1<br>@A3                        |
|                                                           |                                                                                                                                                           | N                                 |
| etting<br>H                                               |                                                                                                                                                           |                                   |
| kg/m³)                                                    |                                                                                                                                                           |                                   |
| steel screw,<br>(min)                                     |                                                                                                                                                           |                                   |
| mm                                                        | TRC CONTRACTS L<br>Knoll House, Union W<br>Market Harboroug<br>Leicestershire LE16 7<br>Tel: +44 (0)1858 469<br>Fax: +44 (0)1858 469<br>www.trcwindows.co | 'harf,<br>h,<br>'UW<br>225<br>249 |
|                                                           | TRC                                                                                                                                                       |                                   |