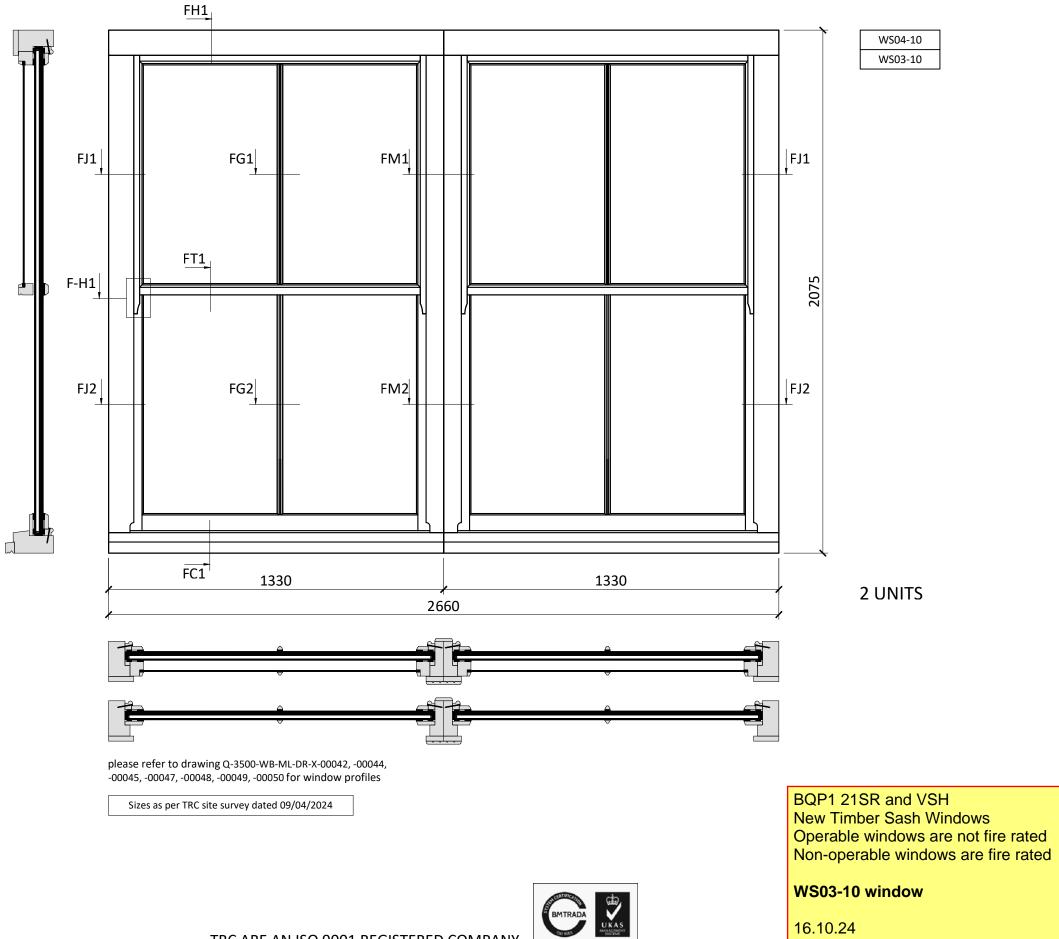

|               |                      | Vernon House                                                                                                                                              |                                    |
|---------------|----------------------|-----------------------------------------------------------------------------------------------------------------------------------------------------------|------------------------------------|
|               |                      | Section H1, FT1 De                                                                                                                                        | tail                               |
|               |                      | DRAWING No.<br>BQ-3500-VSH-ML-DR-X-00044                                                                                                                  | revision                           |
|               |                      | DATE 2024/09/18                                                                                                                                           | scale<br>1:1                       |
|               |                      | STATUS<br>CONSTRUCTIO                                                                                                                                     | @A3<br>N                           |
|               |                      | CONSTRUCTION DETAILS                                                                                                                                      |                                    |
| $\rightarrow$ |                      |                                                                                                                                                           |                                    |
|               |                      |                                                                                                                                                           |                                    |
| 45            |                      |                                                                                                                                                           |                                    |
|               |                      |                                                                                                                                                           |                                    |
|               | New Timb<br>Operable | SR and VSH<br>per Sash Windows<br>windows are not fire rate<br>able windows are fire rat                                                                  |                                    |
|               | WS03-10              | window                                                                                                                                                    |                                    |
|               | 16.10.24             |                                                                                                                                                           |                                    |
|               |                      | TRC CONTRACTS L<br>Knoll House, Union W<br>Market Harboroug<br>Leicestershire LE16 7<br>Tel: +44 (0)1858 469<br>Fax: +44 (0)1858 469<br>www.trcwindows.co | /harf,<br>sh,<br>7UW<br>225<br>249 |
|               |                      | TRC                                                                                                                                                       |                                    |

Operable windows are not fire rated Non-operable windows are fire rated

WS03-10 window

16.10.24

TRC ARE AN ISO 9001 REGISTERED COMPANY

BMTRADA SO BOT

| = |
|---|
|   |
| = |
|   |
|   |

| Vernon House                                                                                                                                              |                                   |  |
|-----------------------------------------------------------------------------------------------------------------------------------------------------------|-----------------------------------|--|
| Section FJ1, FG1 Detail                                                                                                                                   |                                   |  |
| DRAWING No.                                                                                                                                               | REVISION                          |  |
| BQ-3500-VSH-ML-DR-X-00047                                                                                                                                 | C01                               |  |
| DATE 2024/09/18                                                                                                                                           | 1:1<br>@A3                        |  |
|                                                                                                                                                           | N                                 |  |
|                                                                                                                                                           |                                   |  |
| TRC CONTRACTS L<br>Knoll House, Union W<br>Market Harboroug<br>Leicestershire LE16 7<br>Tel: +44 (0)1858 469<br>Fax: +44 (0)1858 469<br>www.trcwindows.co | /harf,<br>h,<br>7UW<br>225<br>249 |  |
| TRC                                                                                                                                                       | _                                 |  |