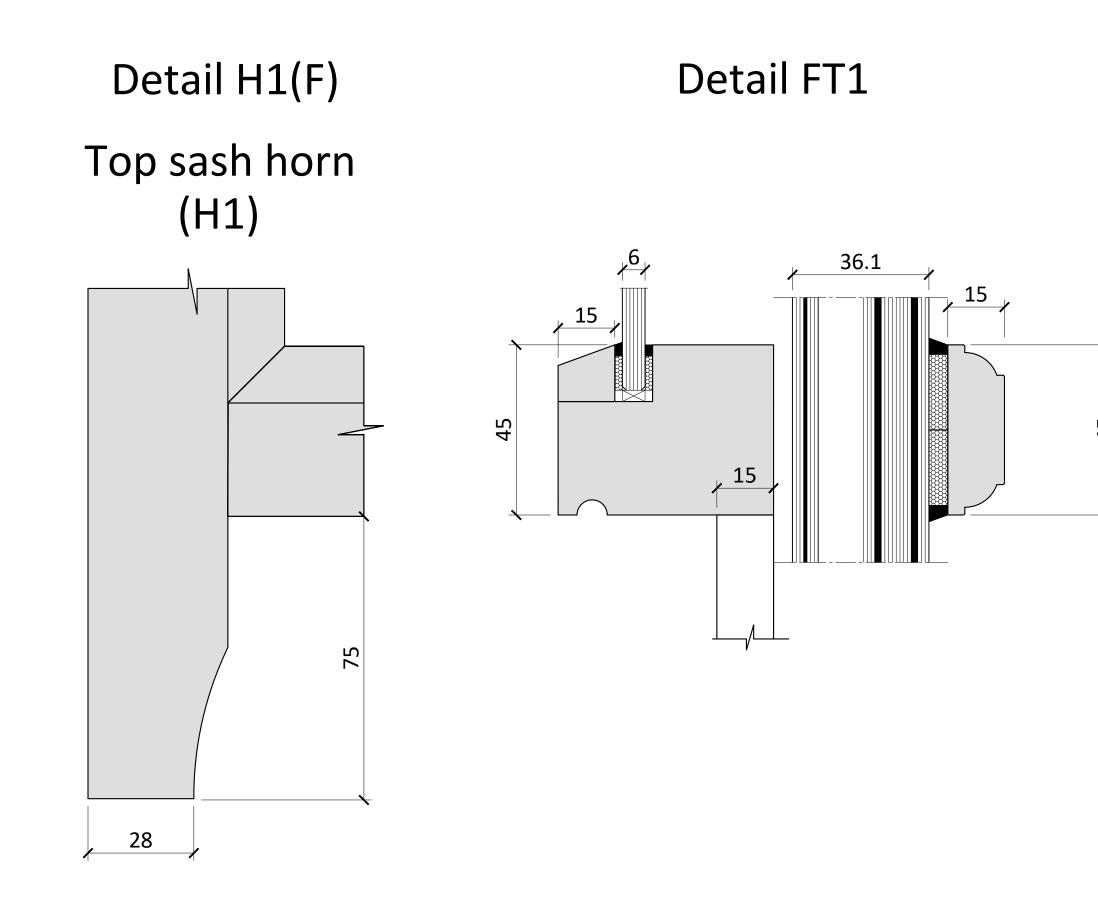

# Detail H1(F)

## Top sash horn (H1)

Detail FT1

TRC ARE AN ISO 9001 REGISTERED COMPANY

45

PROJECT

**Vernon House** 

TITLE

#### Section H1, FT1 Detail

DRAWING No.

BQ-3500-VSH-ML-DR-X-00044 CO1

DATE

STATUS

2024/09/18

1:1 @A3

REVISION