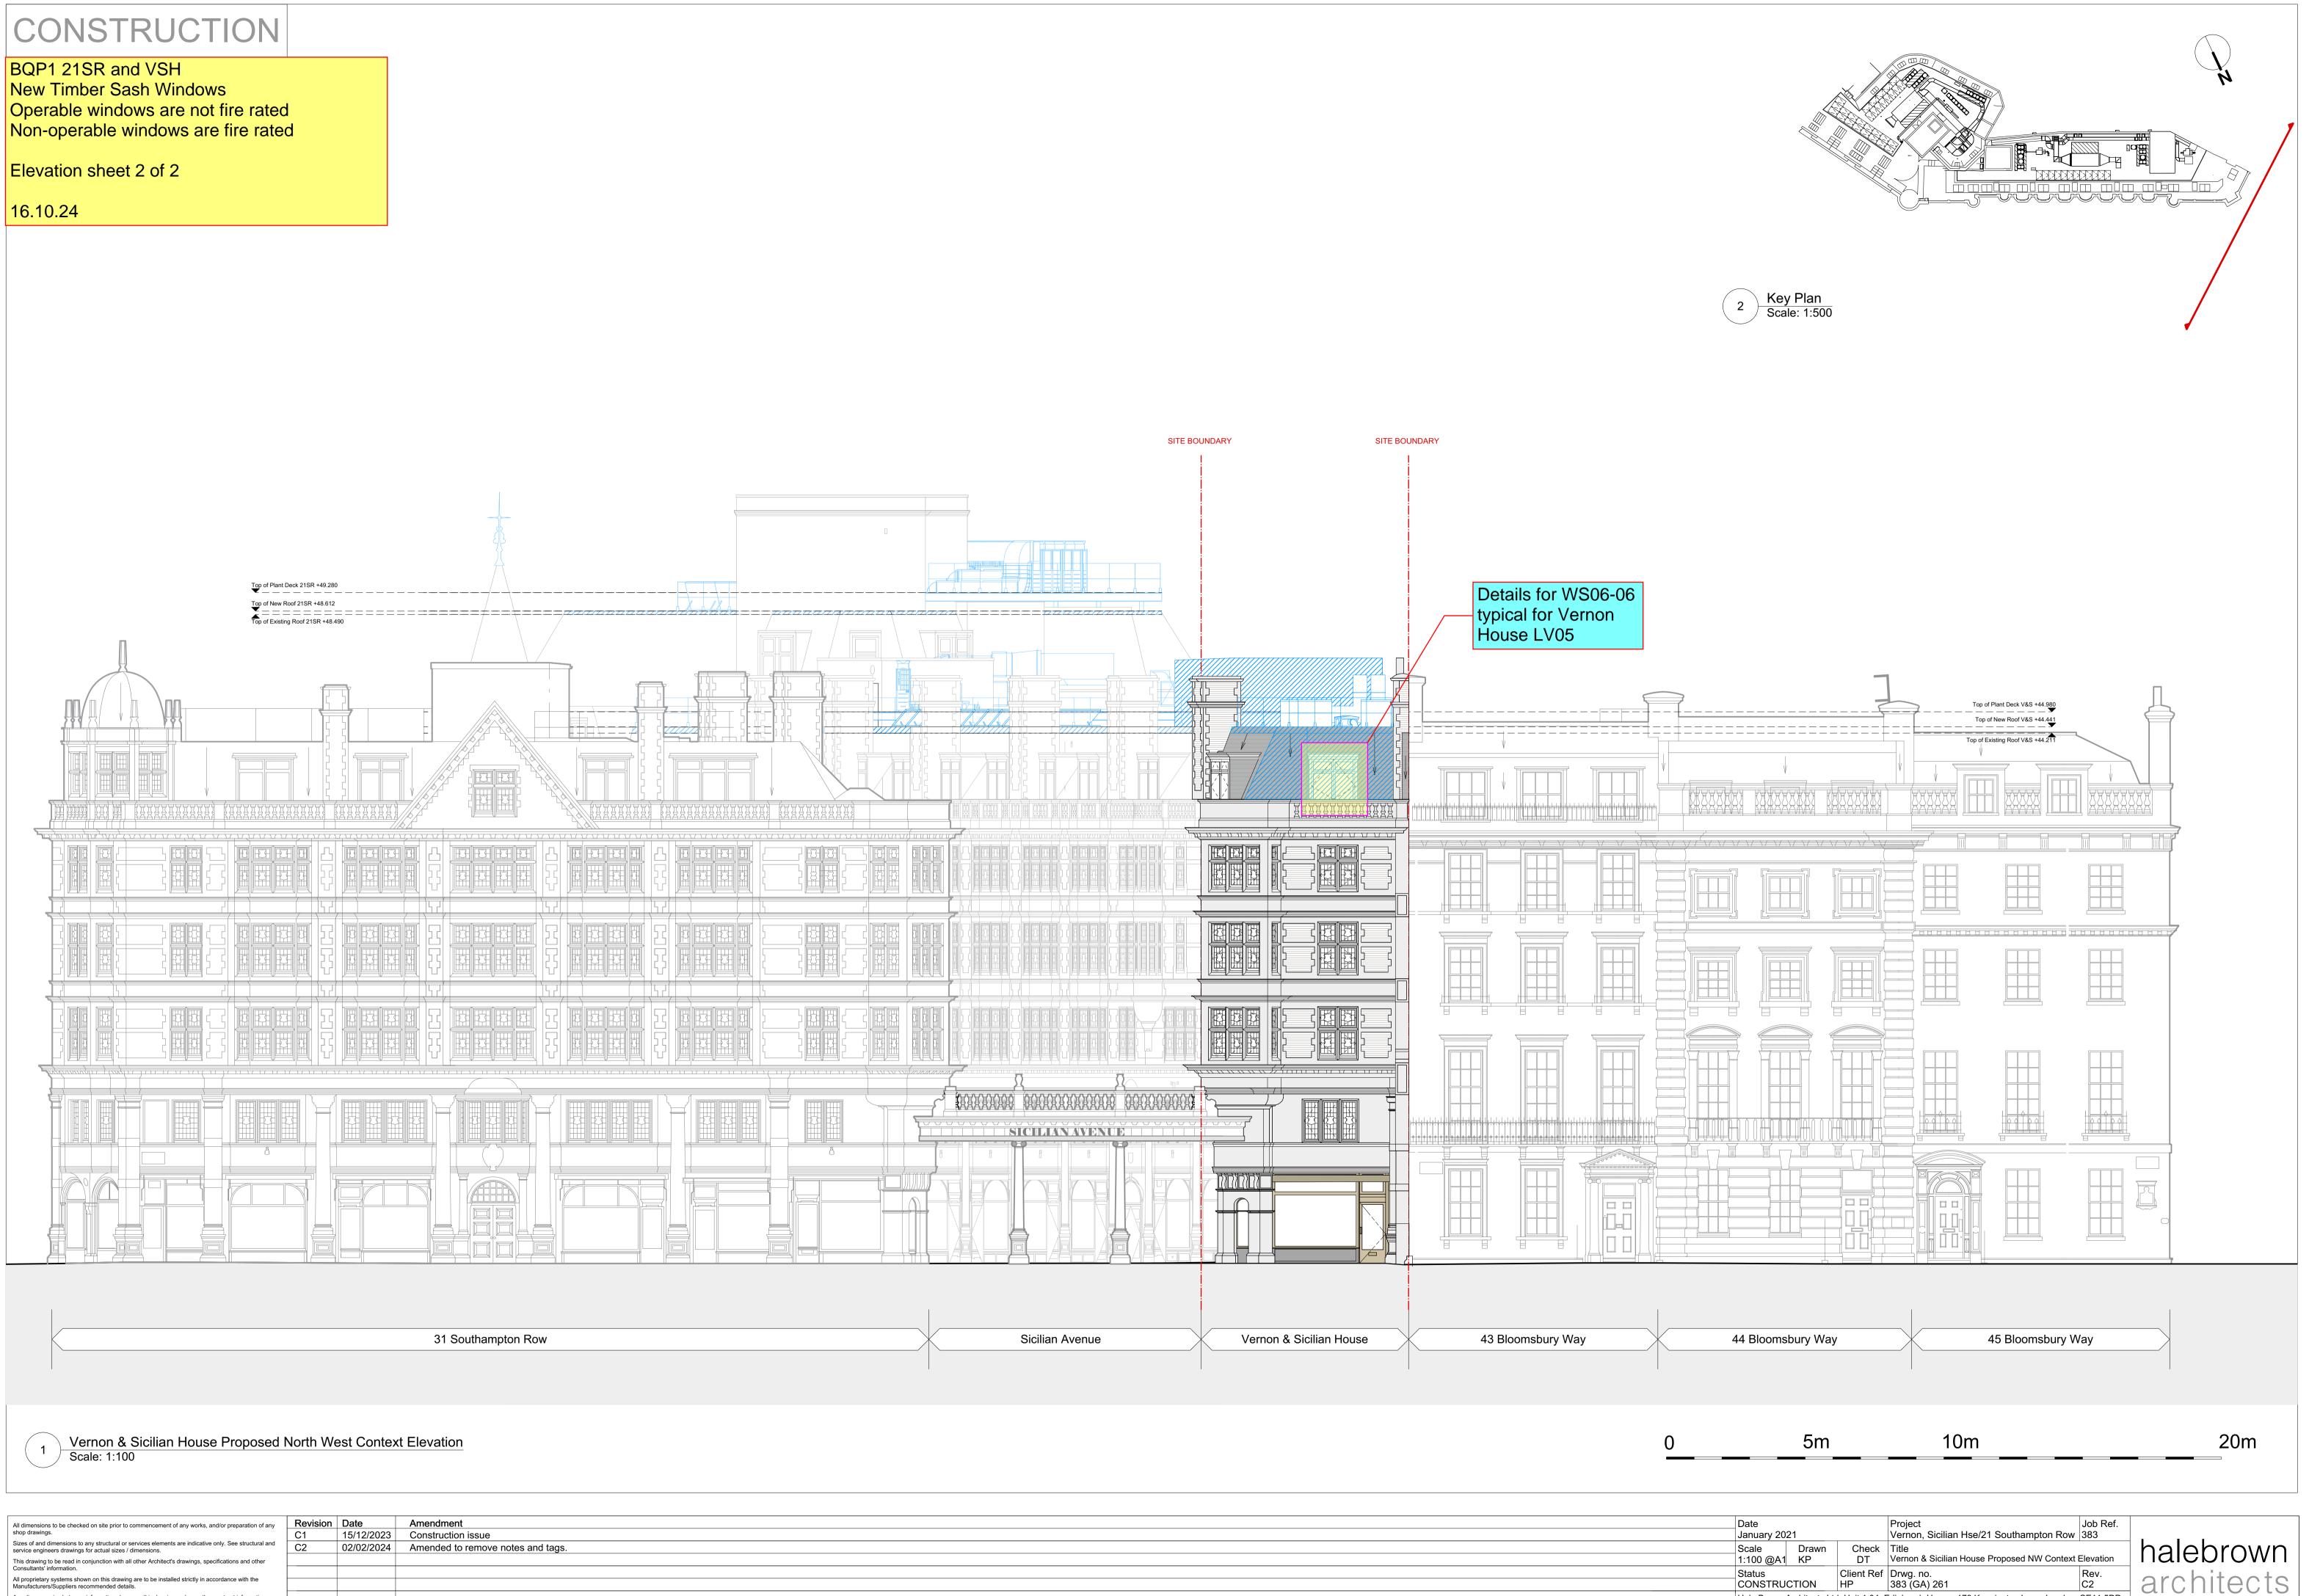

### BQP1 21SR and VSH New Timber Sash Windows Operable windows are not fire rated

Elevation sheet 2 of 2

16.10.24

| All dimensions to be checked on site prior to commencement of any works, and/or preparation of any                                                               | Revision | Date       | Amendment                         |
|------------------------------------------------------------------------------------------------------------------------------------------------------------------|----------|------------|-----------------------------------|
| shop drawings.                                                                                                                                                   | C1       | 15/12/2023 | Construction issue                |
| Sizes of and dimensions to any structural or services elements are indicative only. See structural and service engineers drawings for actual sizes / dimensions. | C2       | 02/02/2024 | Amended to remove notes and tags. |
| This drawing to be read in conjunction with all other Architect's drawings, specifications and other Consultants' information.                                   |          |            |                                   |
|                                                                                                                                                                  |          |            |                                   |
| All proprietary systems shown on this drawing are to be installed strictly in accordance with the<br>Manufacturers/Suppliers recommended details.                |          |            |                                   |
| Any discrepancies between information shown on this drawing and any other contract information or                                                                |          |            |                                   |
| manufacturers/suppliers recommendations is to be brought to the attention of the Architect.                                                                      |          |            |                                   |
|                                                                                                                                                                  |          |            |                                   |