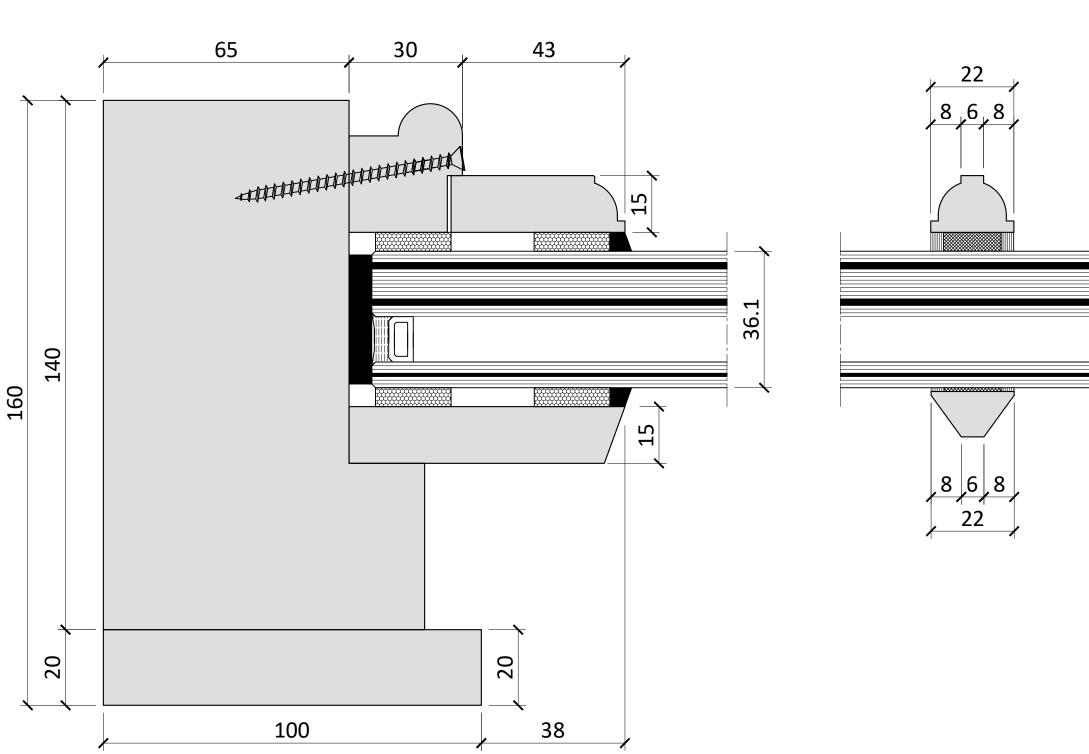

Operable windows are not fire rated Non-operable windows are fire rated

WS03-10 window

16.10.24

TRC ARE AN ISO 9001 REGISTERED COMPANY

BMTRADA SO BOT

| = |
|---|
|   |
| = |
|   |
|   |

| Vernon House                                                                                                                                              |                                   |  |
|-----------------------------------------------------------------------------------------------------------------------------------------------------------|-----------------------------------|--|
| Section FJ1, FG1 Detail                                                                                                                                   |                                   |  |
| DRAWING No.                                                                                                                                               | REVISION                          |  |
| BQ-3500-VSH-ML-DR-X-00047                                                                                                                                 | C01                               |  |
| DATE 2024/09/18                                                                                                                                           | 1:1<br>@A3                        |  |
|                                                                                                                                                           | N                                 |  |
|                                                                                                                                                           |                                   |  |
| TRC CONTRACTS L<br>Knoll House, Union W<br>Market Harboroug<br>Leicestershire LE16 7<br>Tel: +44 (0)1858 469<br>Fax: +44 (0)1858 469<br>www.trcwindows.co | /harf,<br>h,<br>7UW<br>225<br>249 |  |
| TRC                                                                                                                                                       | _                                 |  |

| PROJECT                                                                                                                                                   |                                   |
|-----------------------------------------------------------------------------------------------------------------------------------------------------------|-----------------------------------|
| Vernon House                                                                                                                                              |                                   |
| TITLE                                                                                                                                                     |                                   |
| Section FJ1, FG1 De                                                                                                                                       | etail                             |
| DRAWING No.                                                                                                                                               | REVISION                          |
| BQ-3500-VSH-ML-DR-X-00047                                                                                                                                 | C01                               |
| DATE 2024/09/18                                                                                                                                           | 1:1<br>@A3                        |
|                                                                                                                                                           | N                                 |
|                                                                                                                                                           |                                   |
| TRC CONTRACTS L<br>Knoll House, Union W<br>Market Harboroug<br>Leicestershire LE16 7<br>Tel: +44 (0)1858 469<br>Fax: +44 (0)1858 469<br>www.trcwindows.co | /harf,<br>h,<br>7UW<br>225<br>249 |
| TRC                                                                                                                                                       | _                                 |