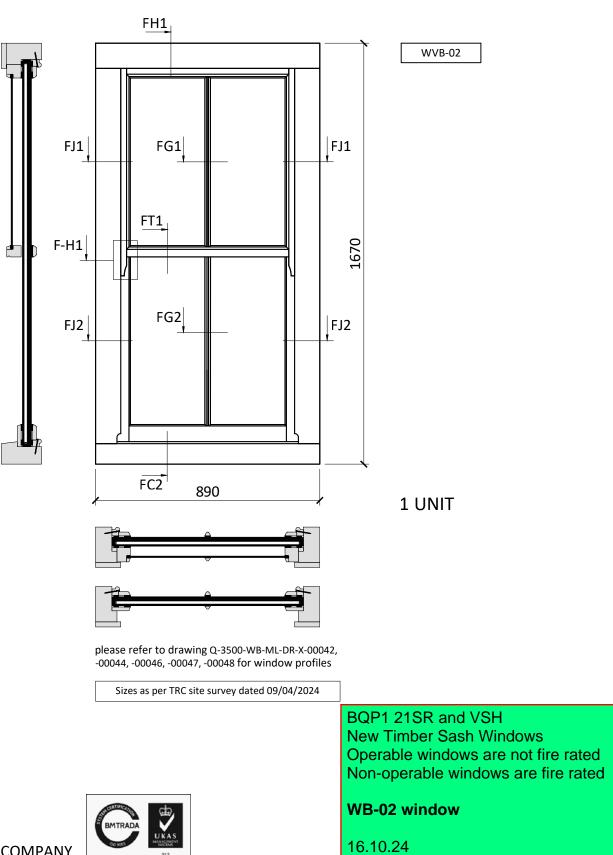

New Timber Sash Windows Operable windows are not fire rated Non-operable windows are fire rated

WB-02 window

16.10.24

TRC ARE AN ISO 9001 REGISTERED COMPANY

BMTRADA SO BOT

| Vernon House                                                                                                                                              |                                    |  |
|-----------------------------------------------------------------------------------------------------------------------------------------------------------|------------------------------------|--|
| Section FJ1, FG1 De                                                                                                                                       | Section FJ1, FG1 Detail            |  |
| DRAWING No.                                                                                                                                               | REVISION                           |  |
| BQ-3500-VSH-ML-DR-X-00047                                                                                                                                 | C01                                |  |
| DATE 2024/09/18                                                                                                                                           | 1:1<br>@A3                         |  |
|                                                                                                                                                           | N                                  |  |
|                                                                                                                                                           |                                    |  |
| TRC CONTRACTS L<br>Knoll House, Union W<br>Market Harboroug<br>Leicestershire LE16 7<br>Tel: +44 (0)1858 469<br>Fax: +44 (0)1858 469<br>www.trcwindows.co | /harf,<br>sh,<br>7UW<br>225<br>249 |  |
| TRO                                                                                                                                                       | 4                                  |  |

BQP1 21SR and VSH New Timber Sash Windows Operable windows are not fire rated Non-operable windows are fire rated

WB-02 window

16.10.24

TRC ARE AN ISO 9001 REGISTERED COMPANY

BMTRADA SO BOT

Detail FJ2

## Detail FG2

| 1 |  |
|---|--|
|   |  |
|   |  |
|   |  |
|   |  |
|   |  |
|   |  |
|   |  |
|   |  |

| Vernon House                                                                                                                                              |                                    |
|-----------------------------------------------------------------------------------------------------------------------------------------------------------|------------------------------------|
| Section FJ2, FG2 Detail                                                                                                                                   |                                    |
| DRAWING No.                                                                                                                                               |                                    |
| BQ-3500-VSH-ML-DR-X-00048                                                                                                                                 | C01                                |
| 2024/09/18                                                                                                                                                | 1:1<br>@A3                         |
| STATUS<br>CONSTRUCTIO                                                                                                                                     | N                                  |
|                                                                                                                                                           |                                    |
| TRC CONTRACTS L<br>Knoll House, Union W<br>Market Harboroug<br>Leicestershire LE16 7<br>Tel: +44 (0)1858 469<br>Fax: +44 (0)1858 469<br>www.trcwindows.co | /harf,<br>;h,<br>7UW<br>225<br>249 |
| TRC                                                                                                                                                       |                                    |