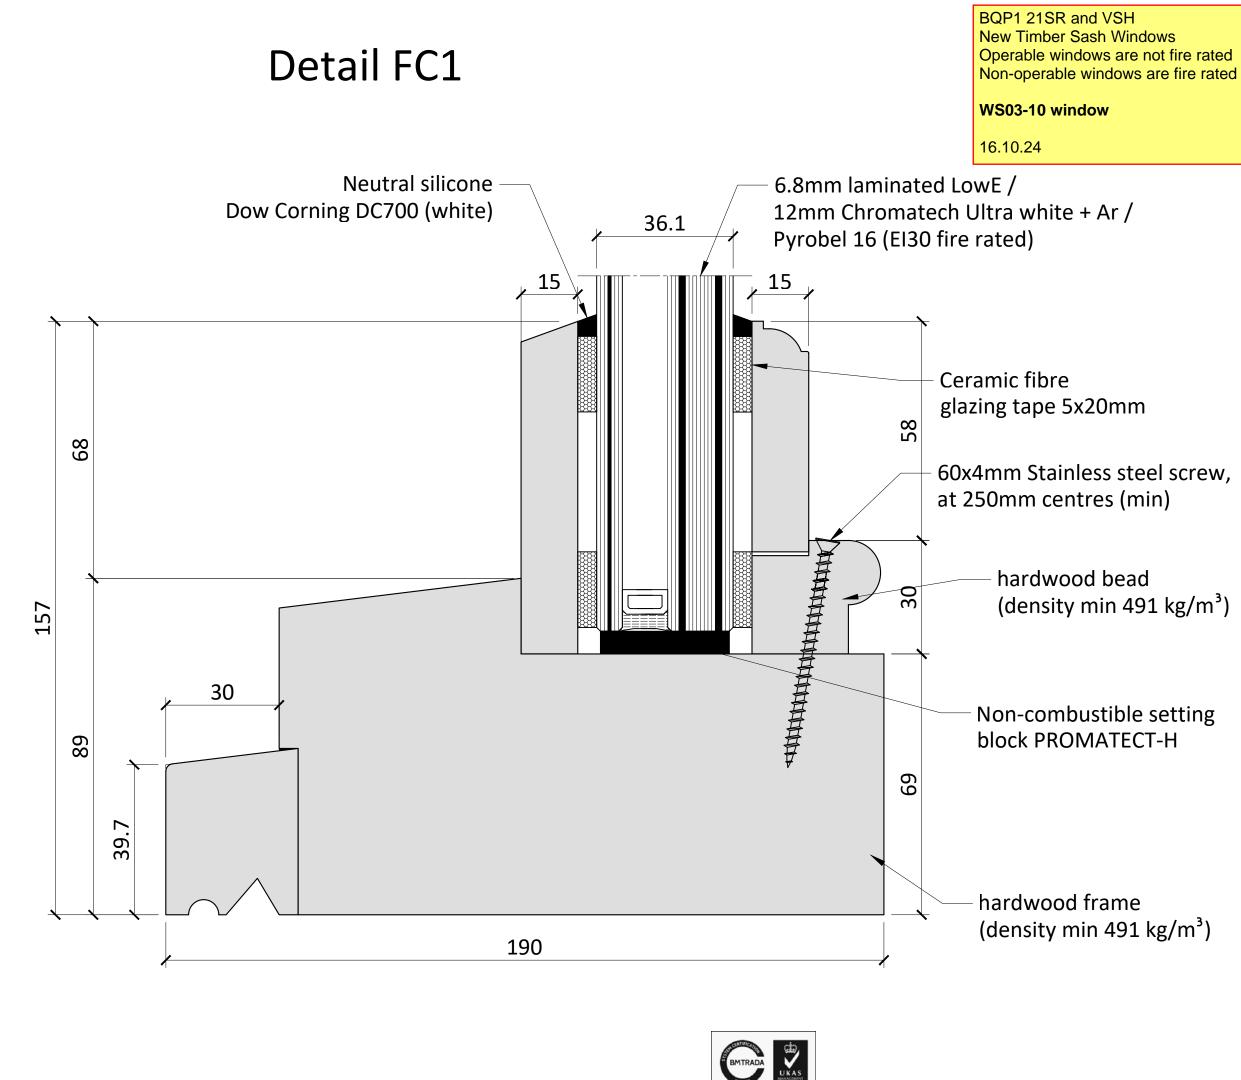

Operable windows are not fire rated Non-operable windows are fire rated

WS03-10 window

16.10.24

TRC ARE AN ISO 9001 REGISTERED COMPANY

BMTRADA SO BOT

| = |
|---|
|   |
| = |
|   |
|   |

| Vernon House                                                                                                                                              |                                   |  |
|-----------------------------------------------------------------------------------------------------------------------------------------------------------|-----------------------------------|--|
| Section FJ1, FG1 Detail                                                                                                                                   |                                   |  |
| DRAWING No.                                                                                                                                               | REVISION                          |  |
| BQ-3500-VSH-ML-DR-X-00047                                                                                                                                 | C01                               |  |
| DATE 2024/09/18                                                                                                                                           | 1:1<br>@A3                        |  |
|                                                                                                                                                           | N                                 |  |
|                                                                                                                                                           |                                   |  |
| TRC CONTRACTS L<br>Knoll House, Union W<br>Market Harboroug<br>Leicestershire LE16 7<br>Tel: +44 (0)1858 469<br>Fax: +44 (0)1858 469<br>www.trcwindows.co | /harf,<br>h,<br>7UW<br>225<br>249 |  |
| TRC                                                                                                                                                       | _                                 |  |

| PROJECT                                                                                                                                                   |                                   |
|-----------------------------------------------------------------------------------------------------------------------------------------------------------|-----------------------------------|
| Vernon House                                                                                                                                              |                                   |
| TITLE                                                                                                                                                     |                                   |
| Section FJ1, FG1 De                                                                                                                                       | etail                             |
| DRAWING No.                                                                                                                                               | REVISION                          |
| BQ-3500-VSH-ML-DR-X-00047                                                                                                                                 | C01                               |
| DATE 2024/09/18                                                                                                                                           | 1:1<br>@A3                        |
|                                                                                                                                                           | N                                 |
|                                                                                                                                                           |                                   |
| TRC CONTRACTS L<br>Knoll House, Union W<br>Market Harboroug<br>Leicestershire LE16 7<br>Tel: +44 (0)1858 469<br>Fax: +44 (0)1858 469<br>www.trcwindows.co | /harf,<br>h,<br>7UW<br>225<br>249 |
| TRC                                                                                                                                                       | _                                 |