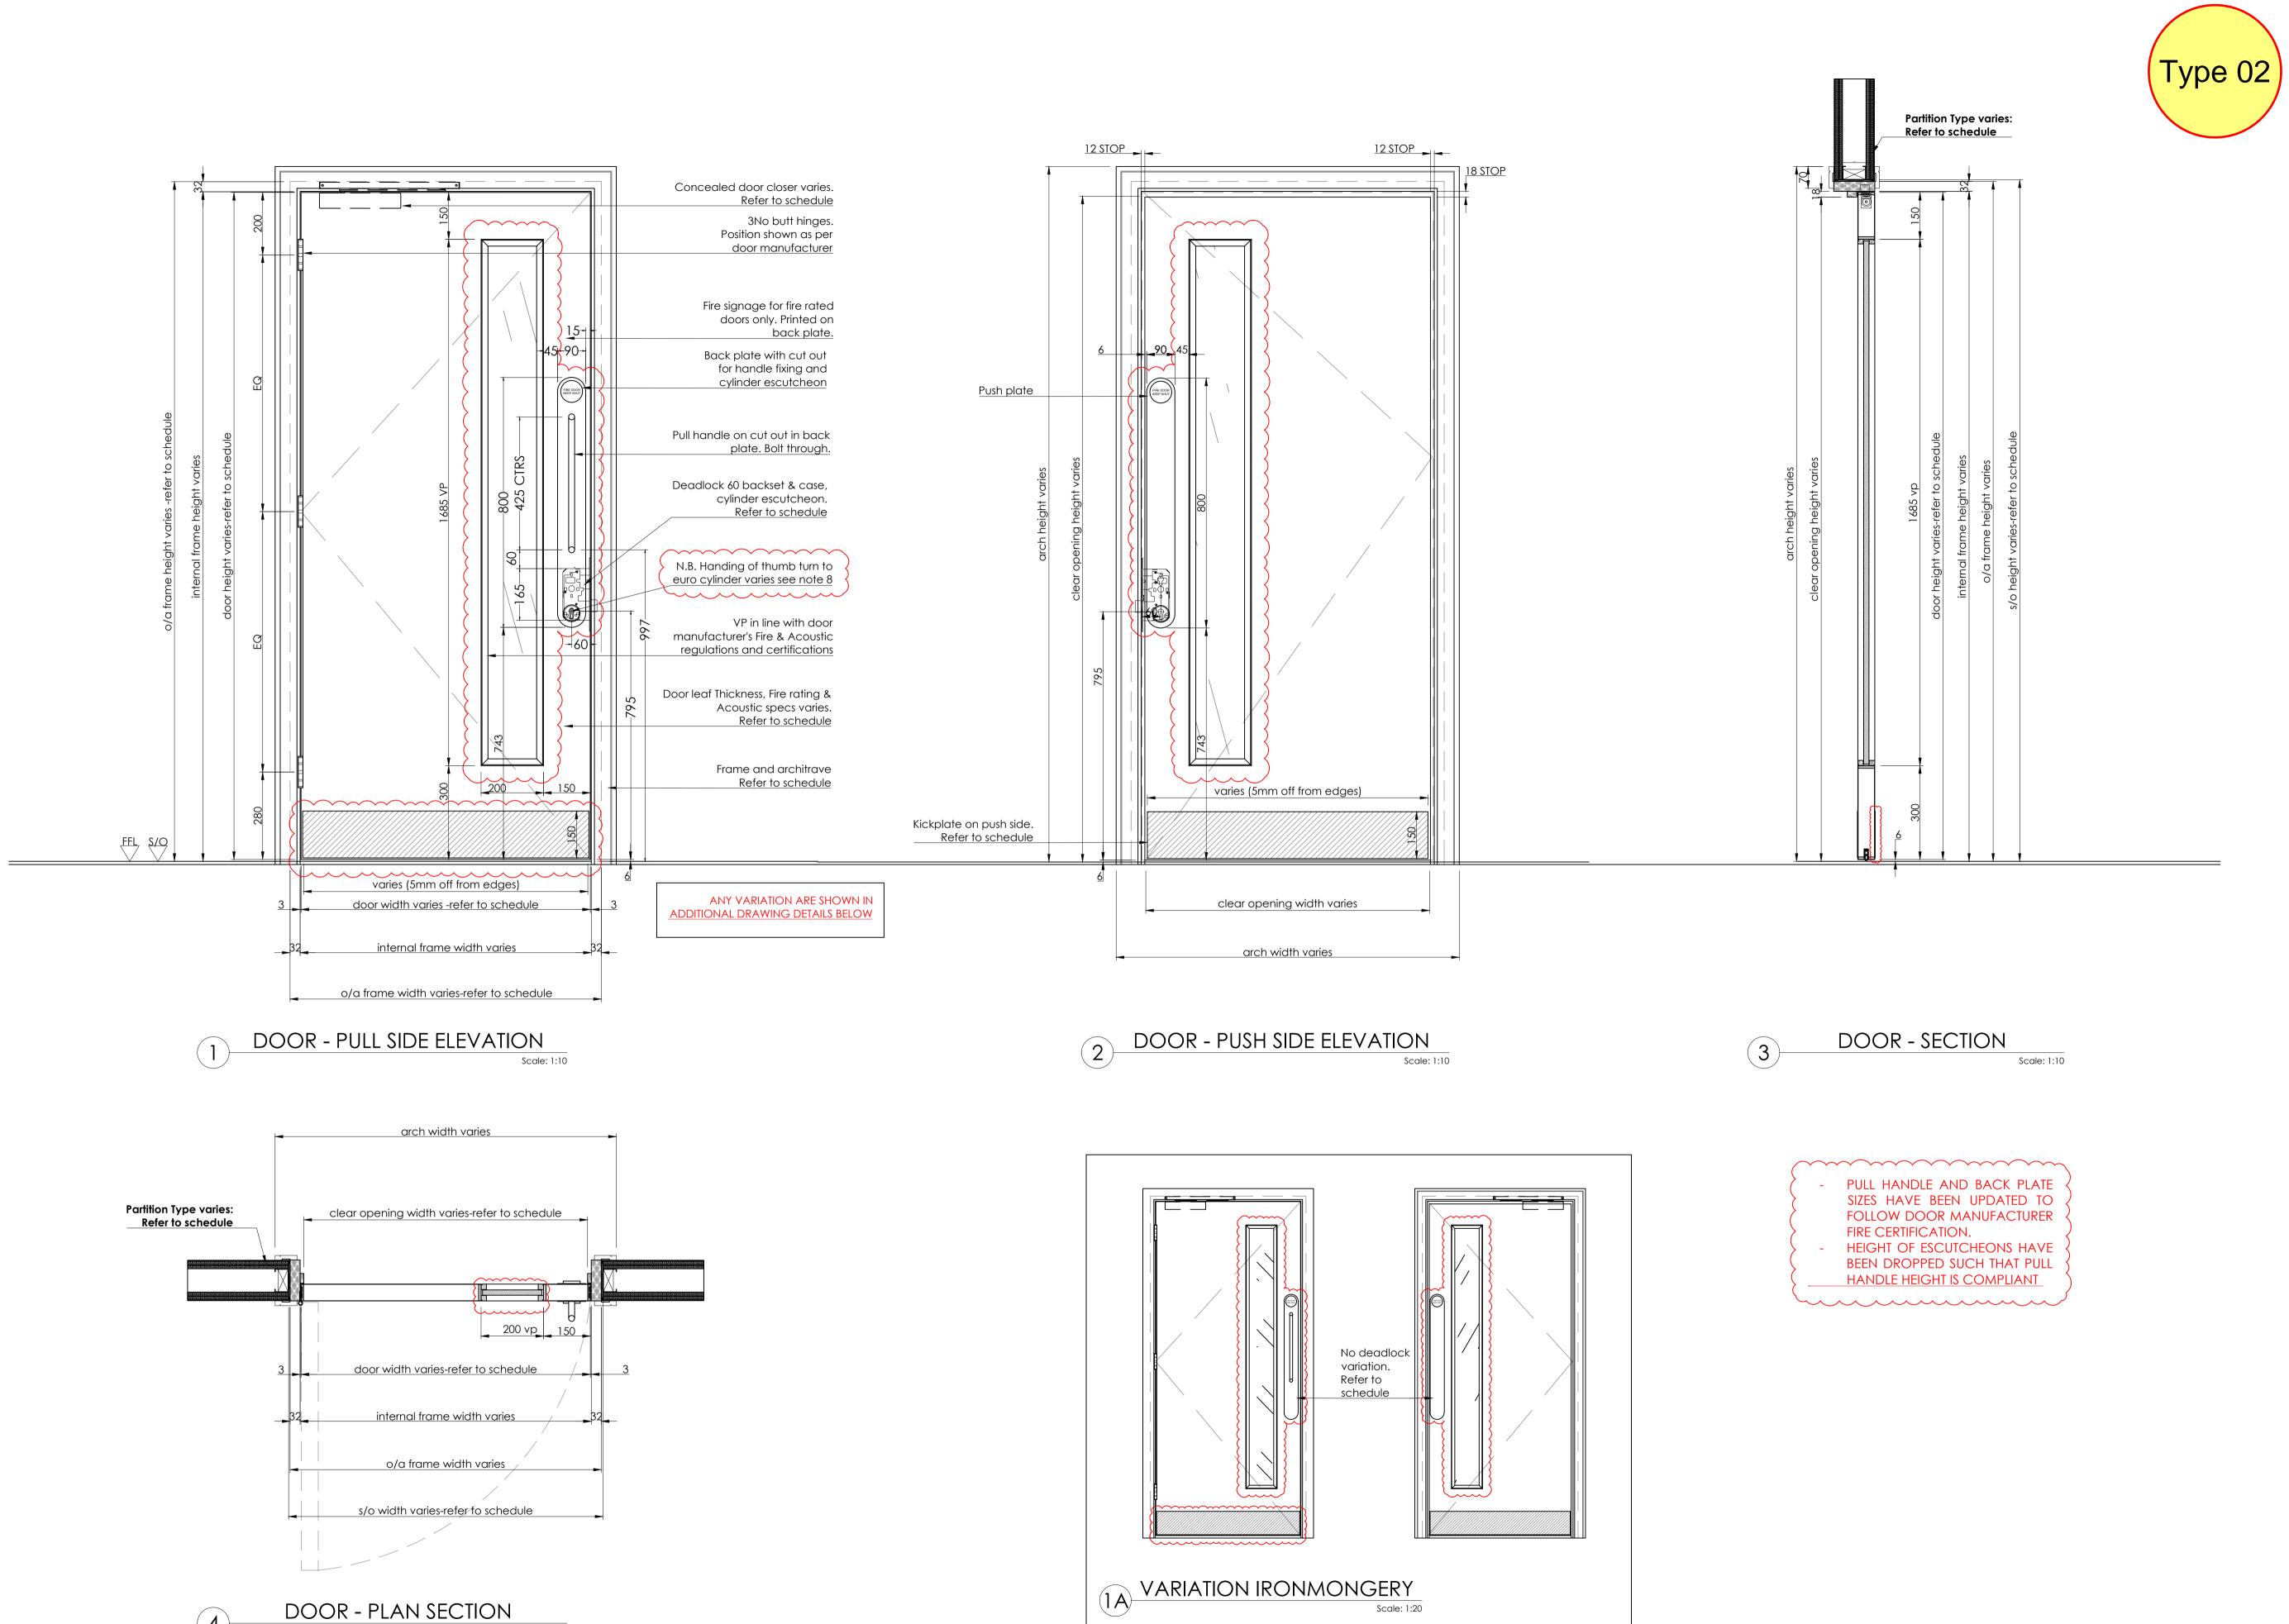

arch width varies

DOOR - PUSH SIDE ELEVATION

Scale: 1:10

Concealed door closer varies.

Refer to schedule 3No butt hinges.

Position shown as per door manufacturer

Fire signage for fire rated doors only. Printed on

Back plate with cut out for handle fixing and cylinder escutcheon

Pull handle on cut out in back

Deadlock 60 backset & case,

N.B. Handing of thumb turn to euro cylinder varies see note 8 

manufacturer's Fire & Acoustic regulations and certifications

N.B. Minimum clearance from door edge to VP with selected

Door leaf Thickness, Fire rating &

varies (5mm off from edges)

door width varies -refer to schedule

internal frame width varies

o/a frame width varies-refer to schedule

arch width varies

clear opening width varies-refer to schedule

door width varies-refer to schedule

internal frame width varies

o/a frame width varies

s/o width varies-refer to schedule

DOOR - PLAN SECTION

200 vp 165

DOOR - PULL SIDE ELEVATION

FFL S/O

**Partition Type varies:** 

Refer to schedule

4

plate. Bolt through.

cylinder escutcheon.

Refer to schedule

VP in line with door

ironmongery on FD90

Acoustic specs varies. Refer to schedule

Frame and architrave Refer to schedule

back plate.

1.Do not scale drawings 2. Site to verify all dimensions prior to construction 3. Report all discrepancies to PACE immediately 4.Read in conjunction with all relevant documents and drawings Key to drawing numbers: JOB.Nr JNR.Nr SHEET Nr OF TOTAL SHEETS REV.Nr YES