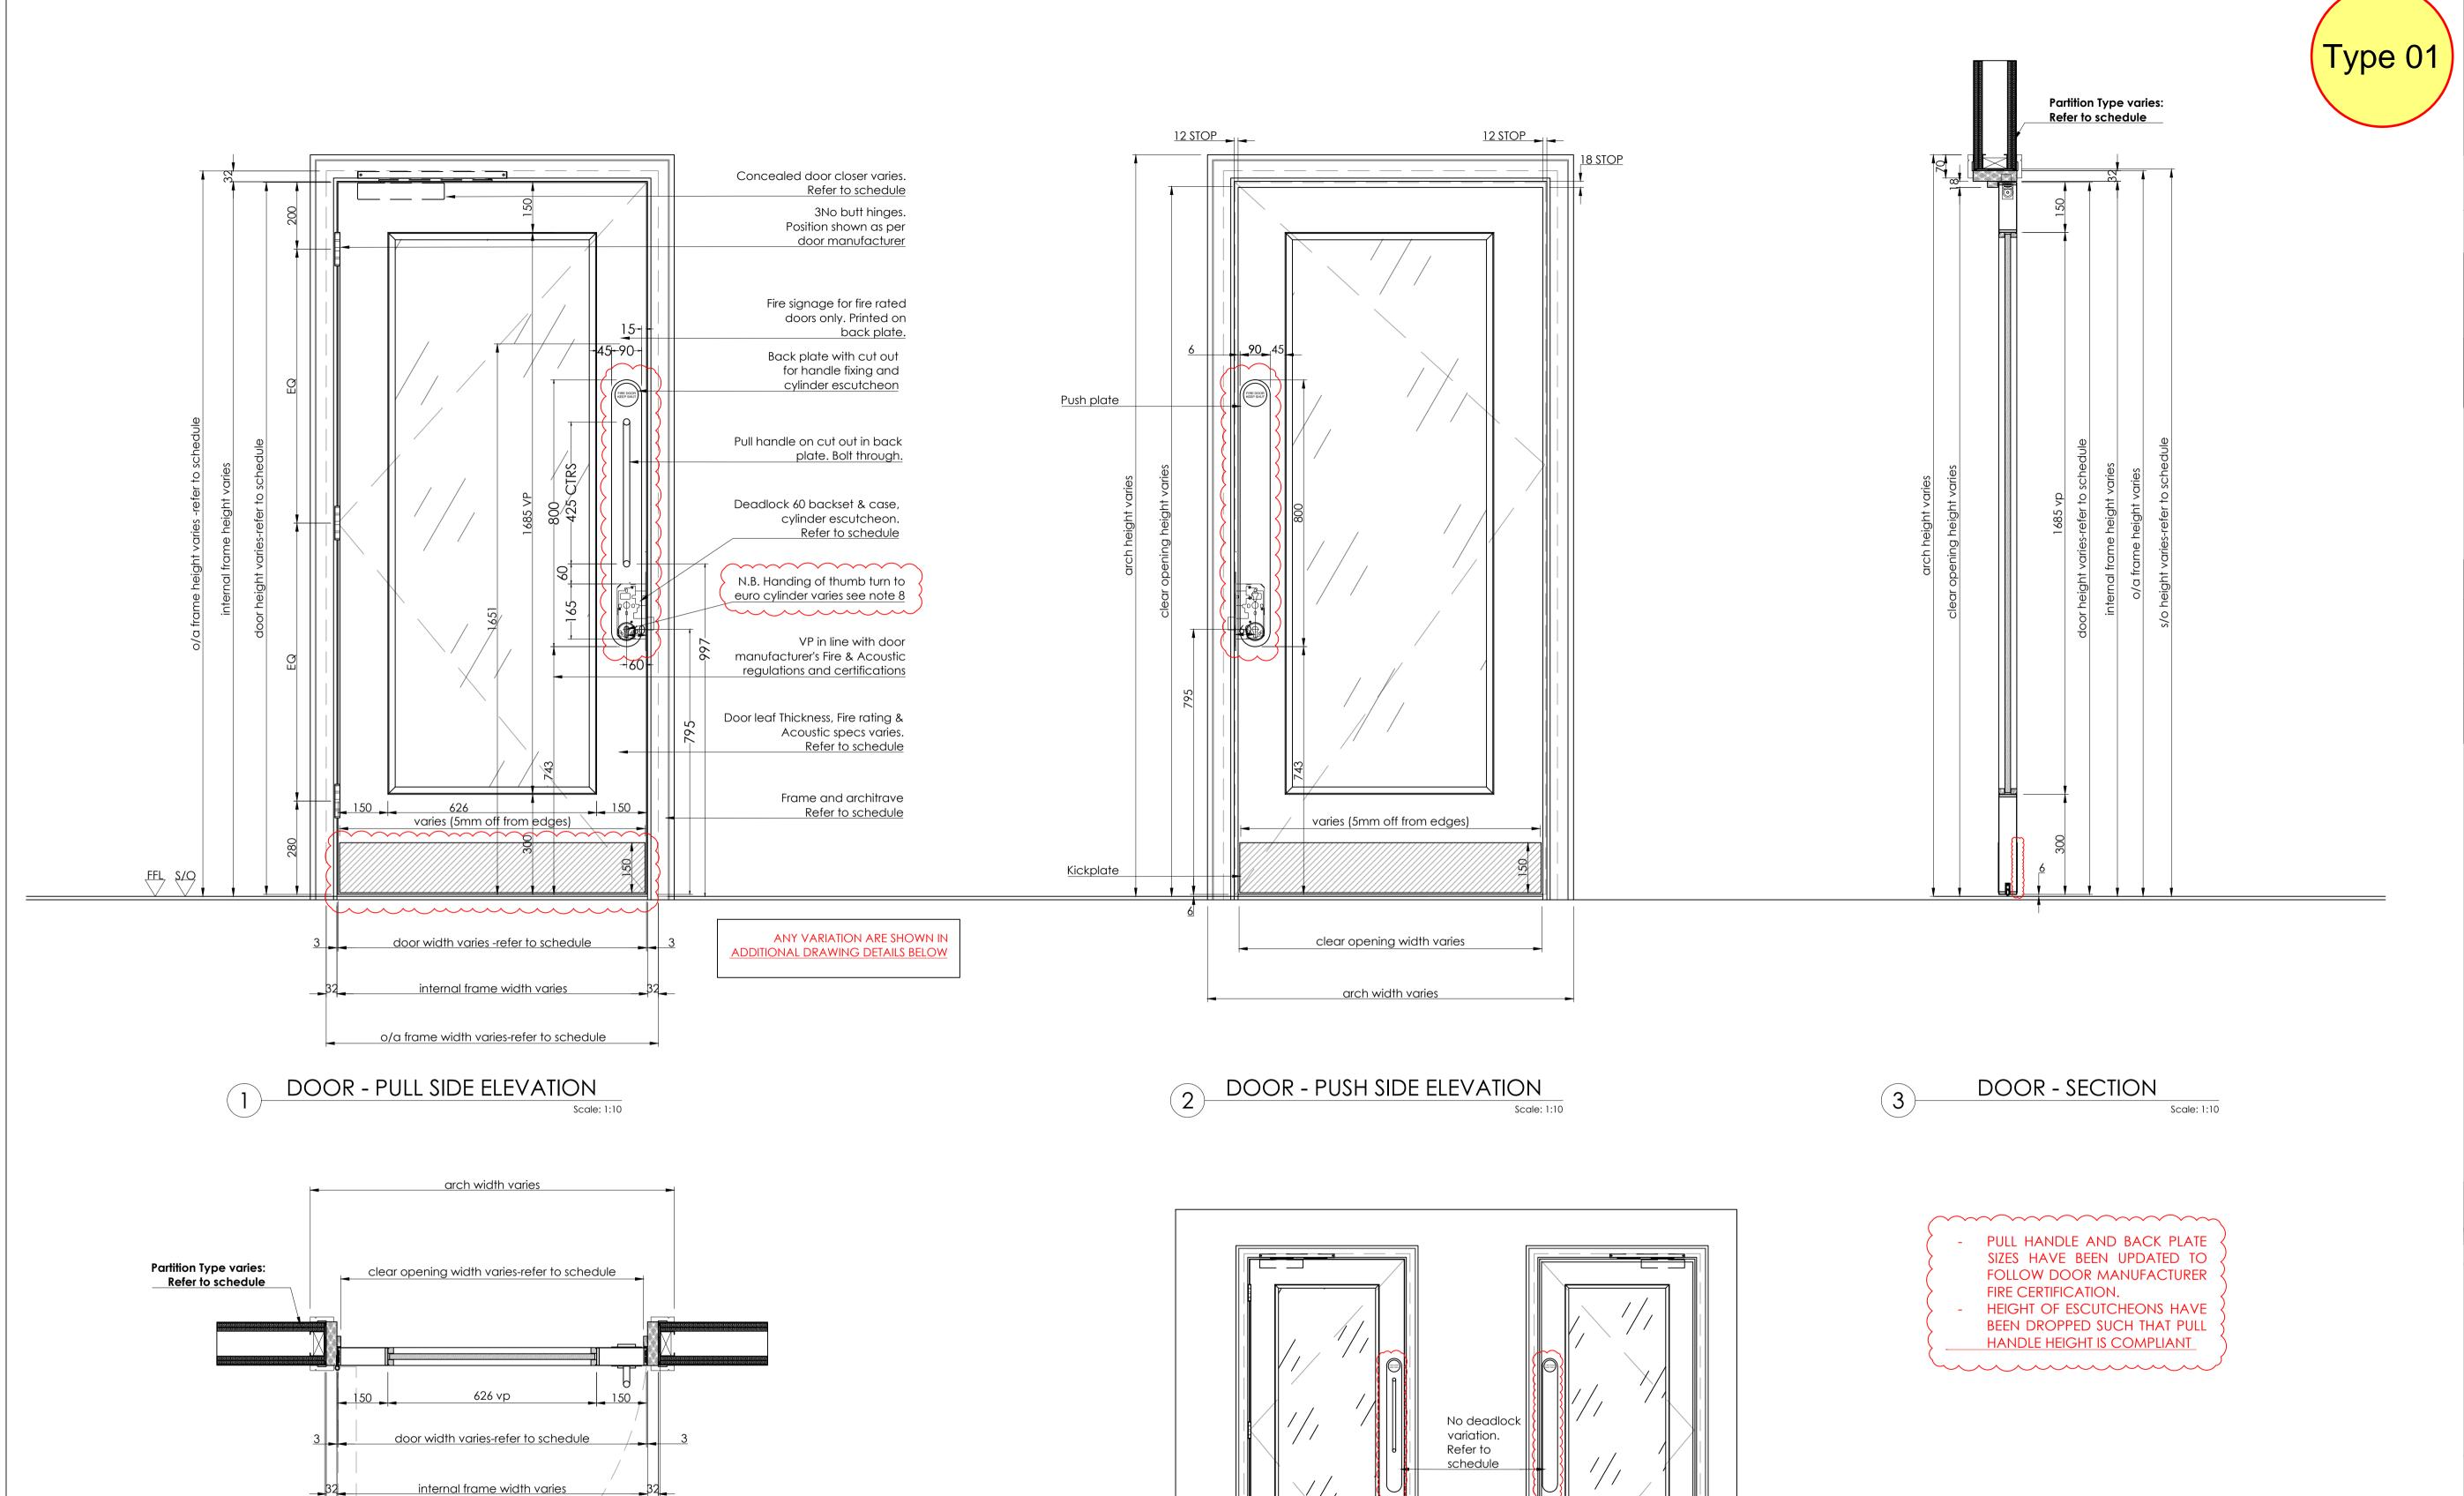

(1A) VARIATION IRONMONGERY

o/a frame width varies

s/o width varies-refer to schedule

DOOR - PLAN SECTION

Notes:
1.Do not scale drawings
2.Site to verify all dimensions prior to construction
3.Report all discrepancies to PACE immediately
4.Read in conjunction with all relevant

arch width varies

DOOR - PUSH SIDE ELEVATION

Scale: 1:10

Concealed door closer varies.

Refer to schedule 3No butt hinges.

Position shown as per door manufacturer

Fire signage for fire rated doors only. Printed on

Back plate with cut out for handle fixing and cylinder escutcheon

Pull handle on cut out in back

Deadlock 60 backset & case,

N.B. Handing of thumb turn to euro cylinder varies see note 8 

manufacturer's Fire & Acoustic regulations and certifications

N.B. Minimum clearance from door edge to VP with selected

Door leaf Thickness, Fire rating &

varies (5mm off from edges)

door width varies -refer to schedule

internal frame width varies

o/a frame width varies-refer to schedule

arch width varies

clear opening width varies-refer to schedule

door width varies-refer to schedule

internal frame width varies

o/a frame width varies

s/o width varies-refer to schedule

DOOR - PLAN SECTION

200 vp 165

DOOR - PULL SIDE ELEVATION

FFL S/O

**Partition Type varies:** 

Refer to schedule

4

plate. Bolt through.

cylinder escutcheon.

Refer to schedule

VP in line with door

ironmongery on FD90

Acoustic specs varies. Refer to schedule

Frame and architrave Refer to schedule

back plate.

1.Do not scale drawings 2. Site to verify all dimensions prior to construction 3. Report all discrepancies to PACE immediately 4.Read in conjunction with all relevant documents and drawings Key to drawing numbers: JOB.Nr JNR.Nr SHEET Nr OF TOTAL SHEETS REV.Nr YES