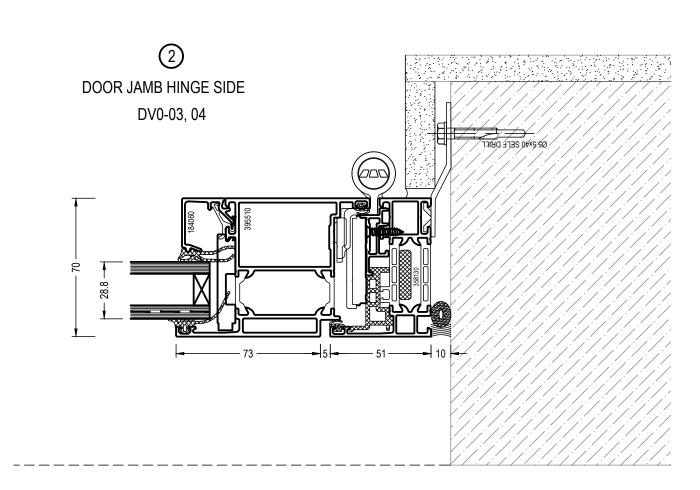

CLIENT DRAWING Nr:
BQ-4450-WB-ML-DR-X-00101

(upt to 32dBRw)

Note: Variation to

doors(FD30s/60s)

DOOR - DETAIL SIDE SECTION

3mm gap for smoke

ARCHITRAVE (70x15mm)

SCREW FIXING (Minimum

40mm into wall structure)

INDICATIVE PARTITION TYPE

(Varies. Refer to schedule)

Scale: 1:1

8

DOOR/JAMB DETAIL: 44mm FD30 DOORSET

1.Do not scale drawings 2. Site to verify all dimensions prior to

3. Report all discrepancies to PACE immediately 4.Read in conjunction with all relevant