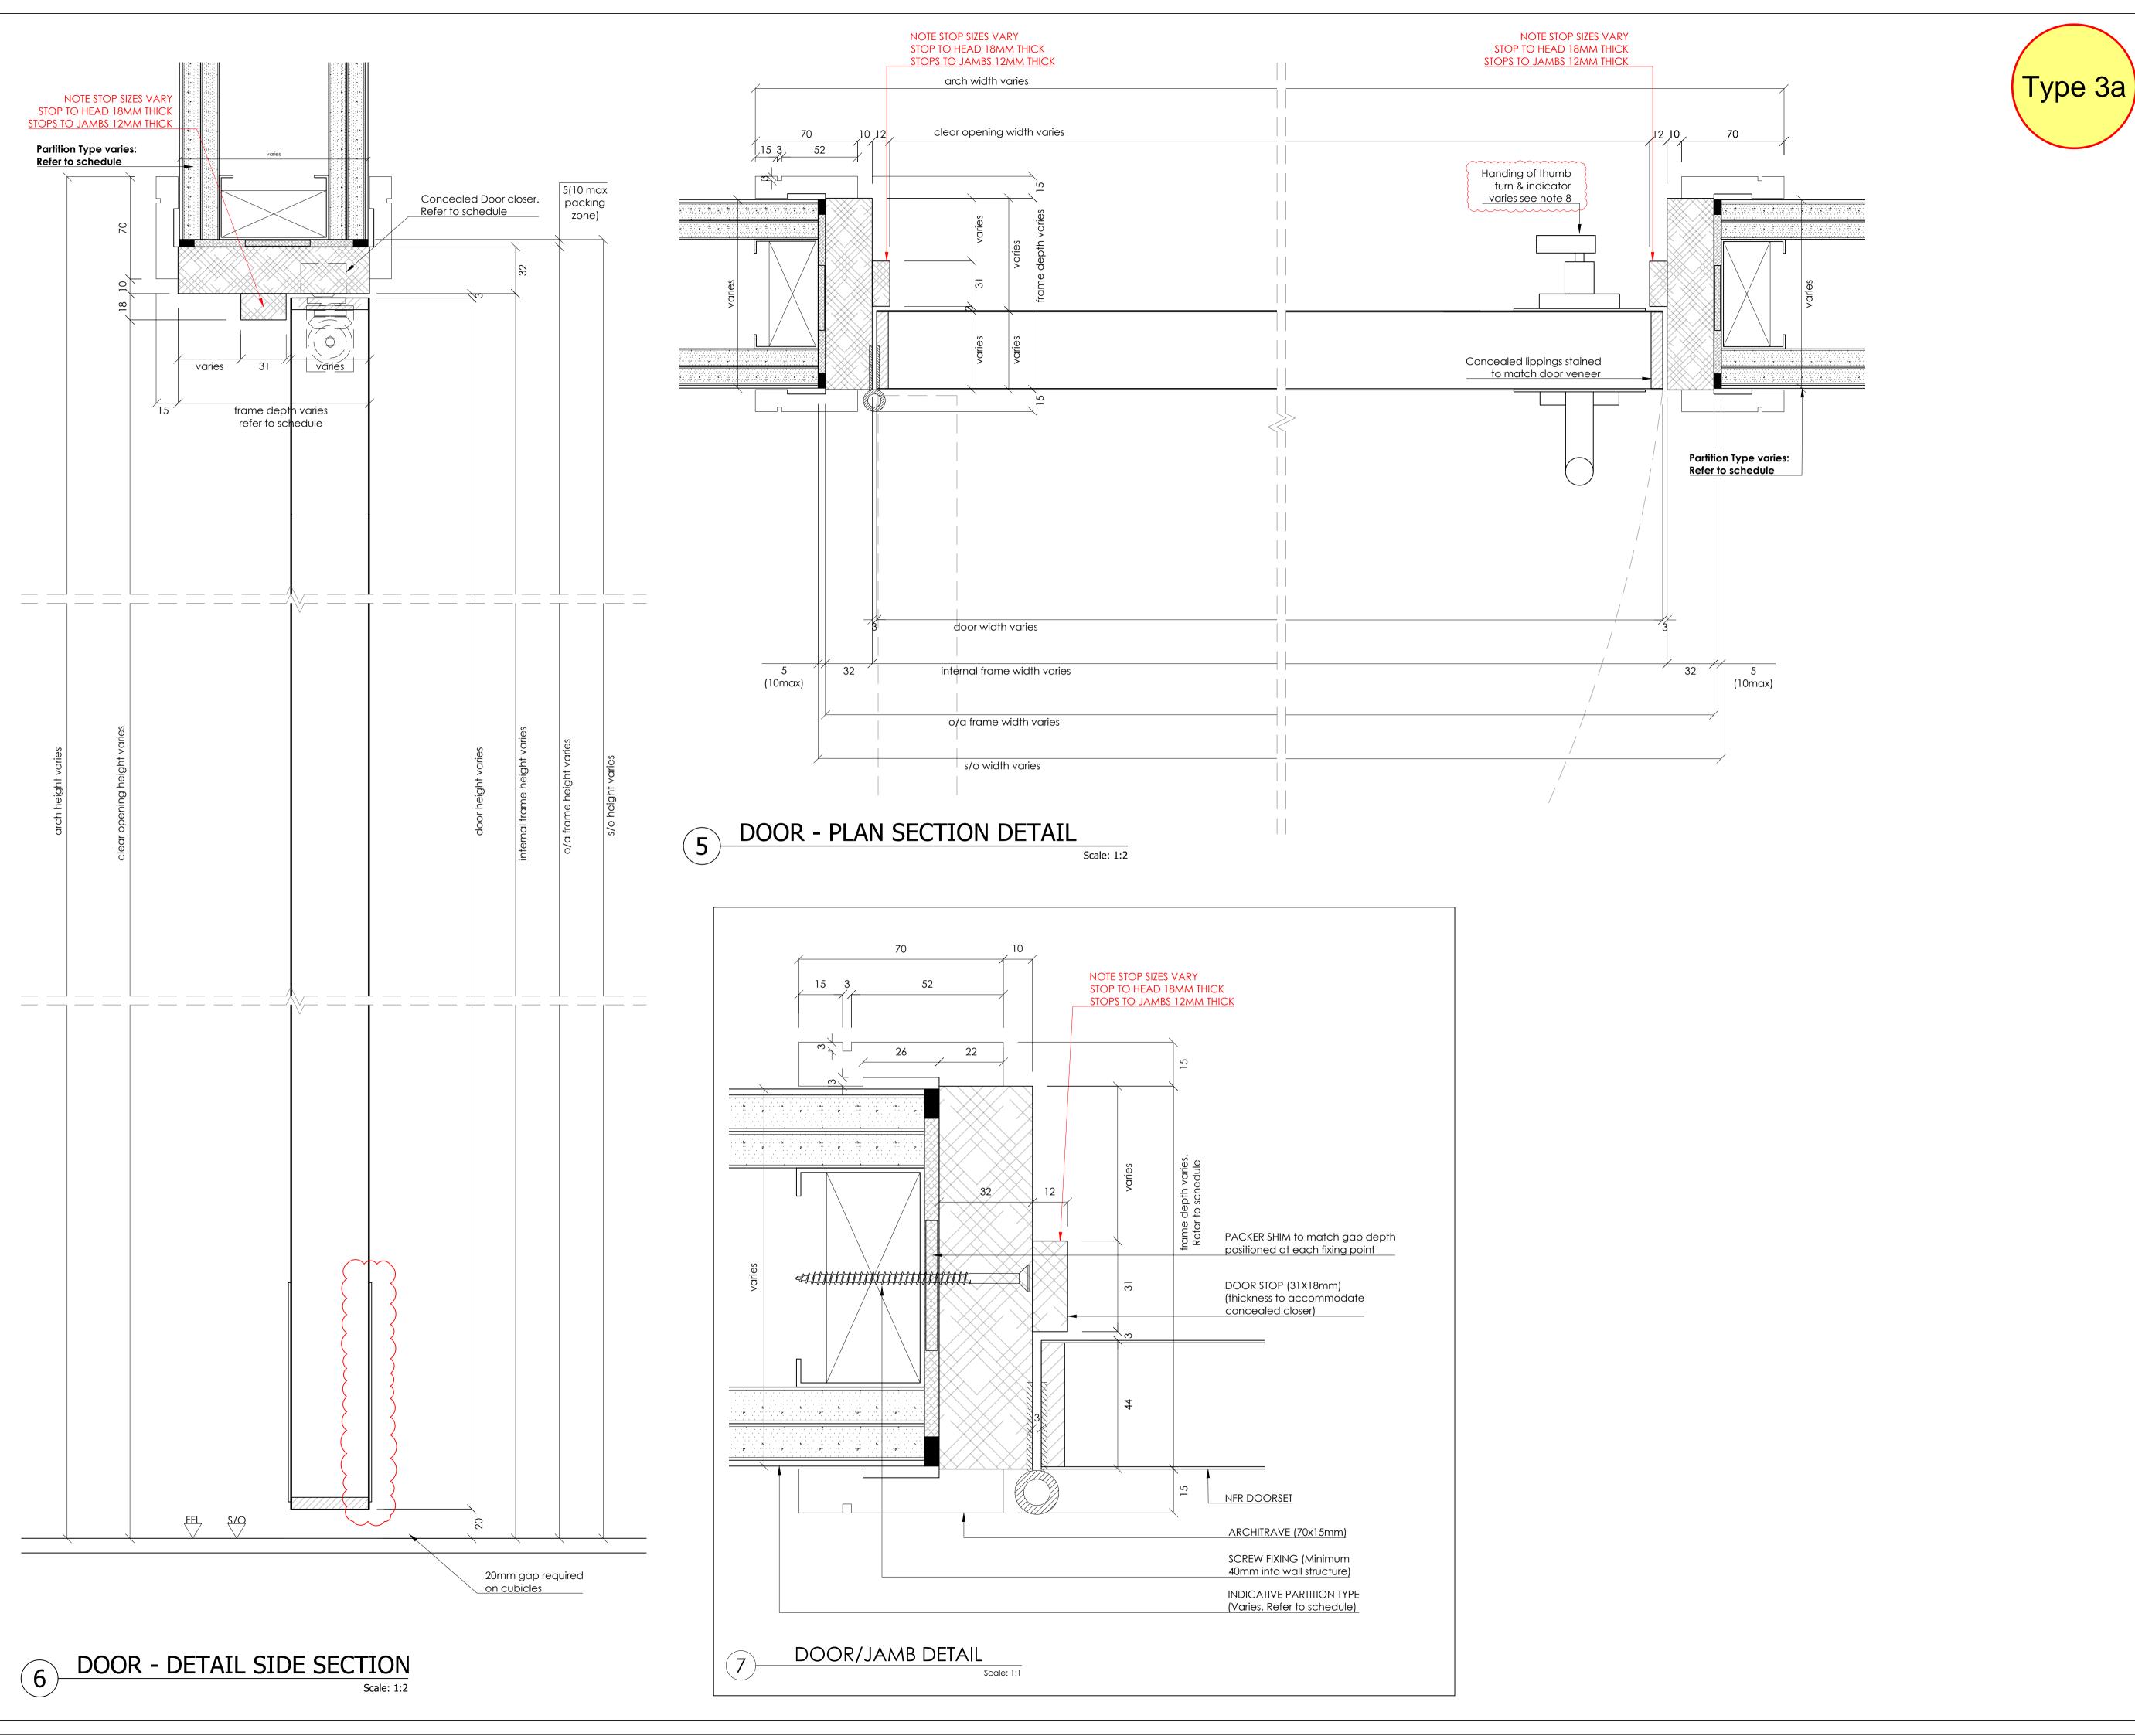

NOTE 5 : WALL THICKNESS TBC WITH SURVEY TO

DETERMINE IF SPLIT FRAMES ARE REQUIRED. (DOOR STOP WOULD NEED TO INCREASE)

 NOTE 6: DOOR HANDING VARIES REFER TO DOOR SCHEDULE

(BQ-4450-WB-ML-SCH-X-00001)

NOTE 7 : FIRE RATING VARIES REFER TO DOOR

 SCHEDULE (BQ-4450-WB-ML-SCH-X-00001)
 NOTE 8: LOCATION OF THUMBTURN TO EURO CYLINDER VARIES BETWEEN PULL SIDE AND PUSH SIDE, TO NON SECURE SIDE OF DOOR.

THESE ARE REVERSIBLE ON SITE AS REQUIRED

C01 ISSUED FOR CONSTRUCTION UPDATED TO STATUS B COMMENTS IRONMONGERY REVISED

(DOOR STOP WOULD NEED TO INCREASE) NOTE 6: DOOR HANDING VARIES REFER TO

NOTE 7: FIRE RATING VARIES REFER TO DOOR

SCHEDULE (BQ-4450-WB-ML-SCH-X-00001) NOTE 8: LOCATION OF THUMBTURN TO EURO CYLINDER VARIES BETWEEN PULL SIDE AND

CYLINDER VARIES BETWEEN PULL SIDE AND PUSH SIDE, TO NON SECURE SIDE OF DOOR. THESE ARE REVERSIBLE ON SITE AS REQUIRED

C01 ISSUED FOR CONSTRUCTION CG FDL 20.08.24 UPDATED TO STATUS B COMMENTS IRONMONGERY REVISED 00 SSUED FOR APPROVAL FDL CG 20.06.24 REVIEWED CHECKED REVIEW
BY: BY: DATE: DESCRIPTION

INDICATOR VARIES BETWEEN PULL SIDE AND PUSH SIDE, THUMBTURN TO WC SIDE OF DOOR. THESE ARE REVERSIBLE ON SITE AS REQUIRED.

C01 ISSUED FOR CONSTRUCTION UPDATED TO STATUS B COMMENTS CG FDL 20.08.24 IRONMONGERY REVISED 00 ISSUED FOR APPROVAL FDL CG 20.06.24 DESCRIPTION

- NOTE 1 : SITE SURVEY REQUIRED
- NOTE 2 : REFER TO PACE DOOR SCHEDULE (BQ-4450-WB-ML-SCH-X-00001)
- NOTE 3: REFER TO IRONMONGERY SCHEDULE &
- NOTE 4: ACCESS CONTROL (MAG LOCKS) BY OTHERS WHERE REQUIRED
- NOTE 5: WALL THICKNESS TBC WITH SURVEY TO DETERMINE IF SPLIT FRAMES ARE REQUIRED.
- (DOOR STOP WOULD NEED TO INCREASE) NOTE 6: DOOR HANDING VARIES REFER TO DOOR SCHEDULE
- (BQ-4450-WB-ML-SCH-X-00001)
- NOTE 7 : FIRE RATING VARIES REFER TO DOOR SCHEDULE (BQ-4450-WB-ML-SCH-X-00001)
- NOTE 8: LOCATION OF THUMBTURN AND INDICATOR VARIES BETWEEN PULL SIDE AND PUSH SIDE, THUMBTURN TO WC SIDE OF DOOR. THESE ARE REVERSIBLE ON SITE AS REQUIRED.

IRONMONGERY REVISED

(BQ-4450-WB-ML-SCH-X-00001) NOTE 8: LOCATION OF THUMBTURN TO EURO CYLINDER VARIES BETWEEN PULL SIDE AND

PUSH SIDE, TO NON SECURE SIDE OF DOOR. THESE ARE REVERSIBLE ON SITE AS REQUIRED.

- NOTE 1 : SITE SURVEY REQUIRED
- NOTE 2 : REFER TO PACE DOOR SCHEDULE
- (BQ-4450-WB-ML-SCH-X-00001) NOTE 3: REFER TO IRONMONGERY SCHEDULE &
- NOTE 4: FD90 DOOR ARE NOT ACCEPTED TO HAVE ANY ACCESS CONTROL BY DOOR MANUFACTURER CERTIFICATION
- NOTE 5: FD90 VP CAN ONLY BE WITH HOCKEY BEAD MAXIMUM HEIGHT SHOWN SET MINIMUM
- HEIGHT ABOVE FOOT OF DOOR) NOTE 6: WALL NIBS TO BE COORDINATED FOR
- JOINERY ITEM POST BOXES/SIGNAGE (FX-143) NOTE 7: DOOR HANDING VARIES REFER TO
- DOOR SCHEDULE (BQ-4450-WB-ML-SCH-X-00001)
- NOTE 8 : LOCATION OF THUMBTURN TO EURO CYLINDER VARIES BETWEEN PULL SIDE AND PUSH SIDE, TO NON SECURE SIDE OF DOOR. THESE ARE REVERSIBLE ON SITE AS REQUIRED