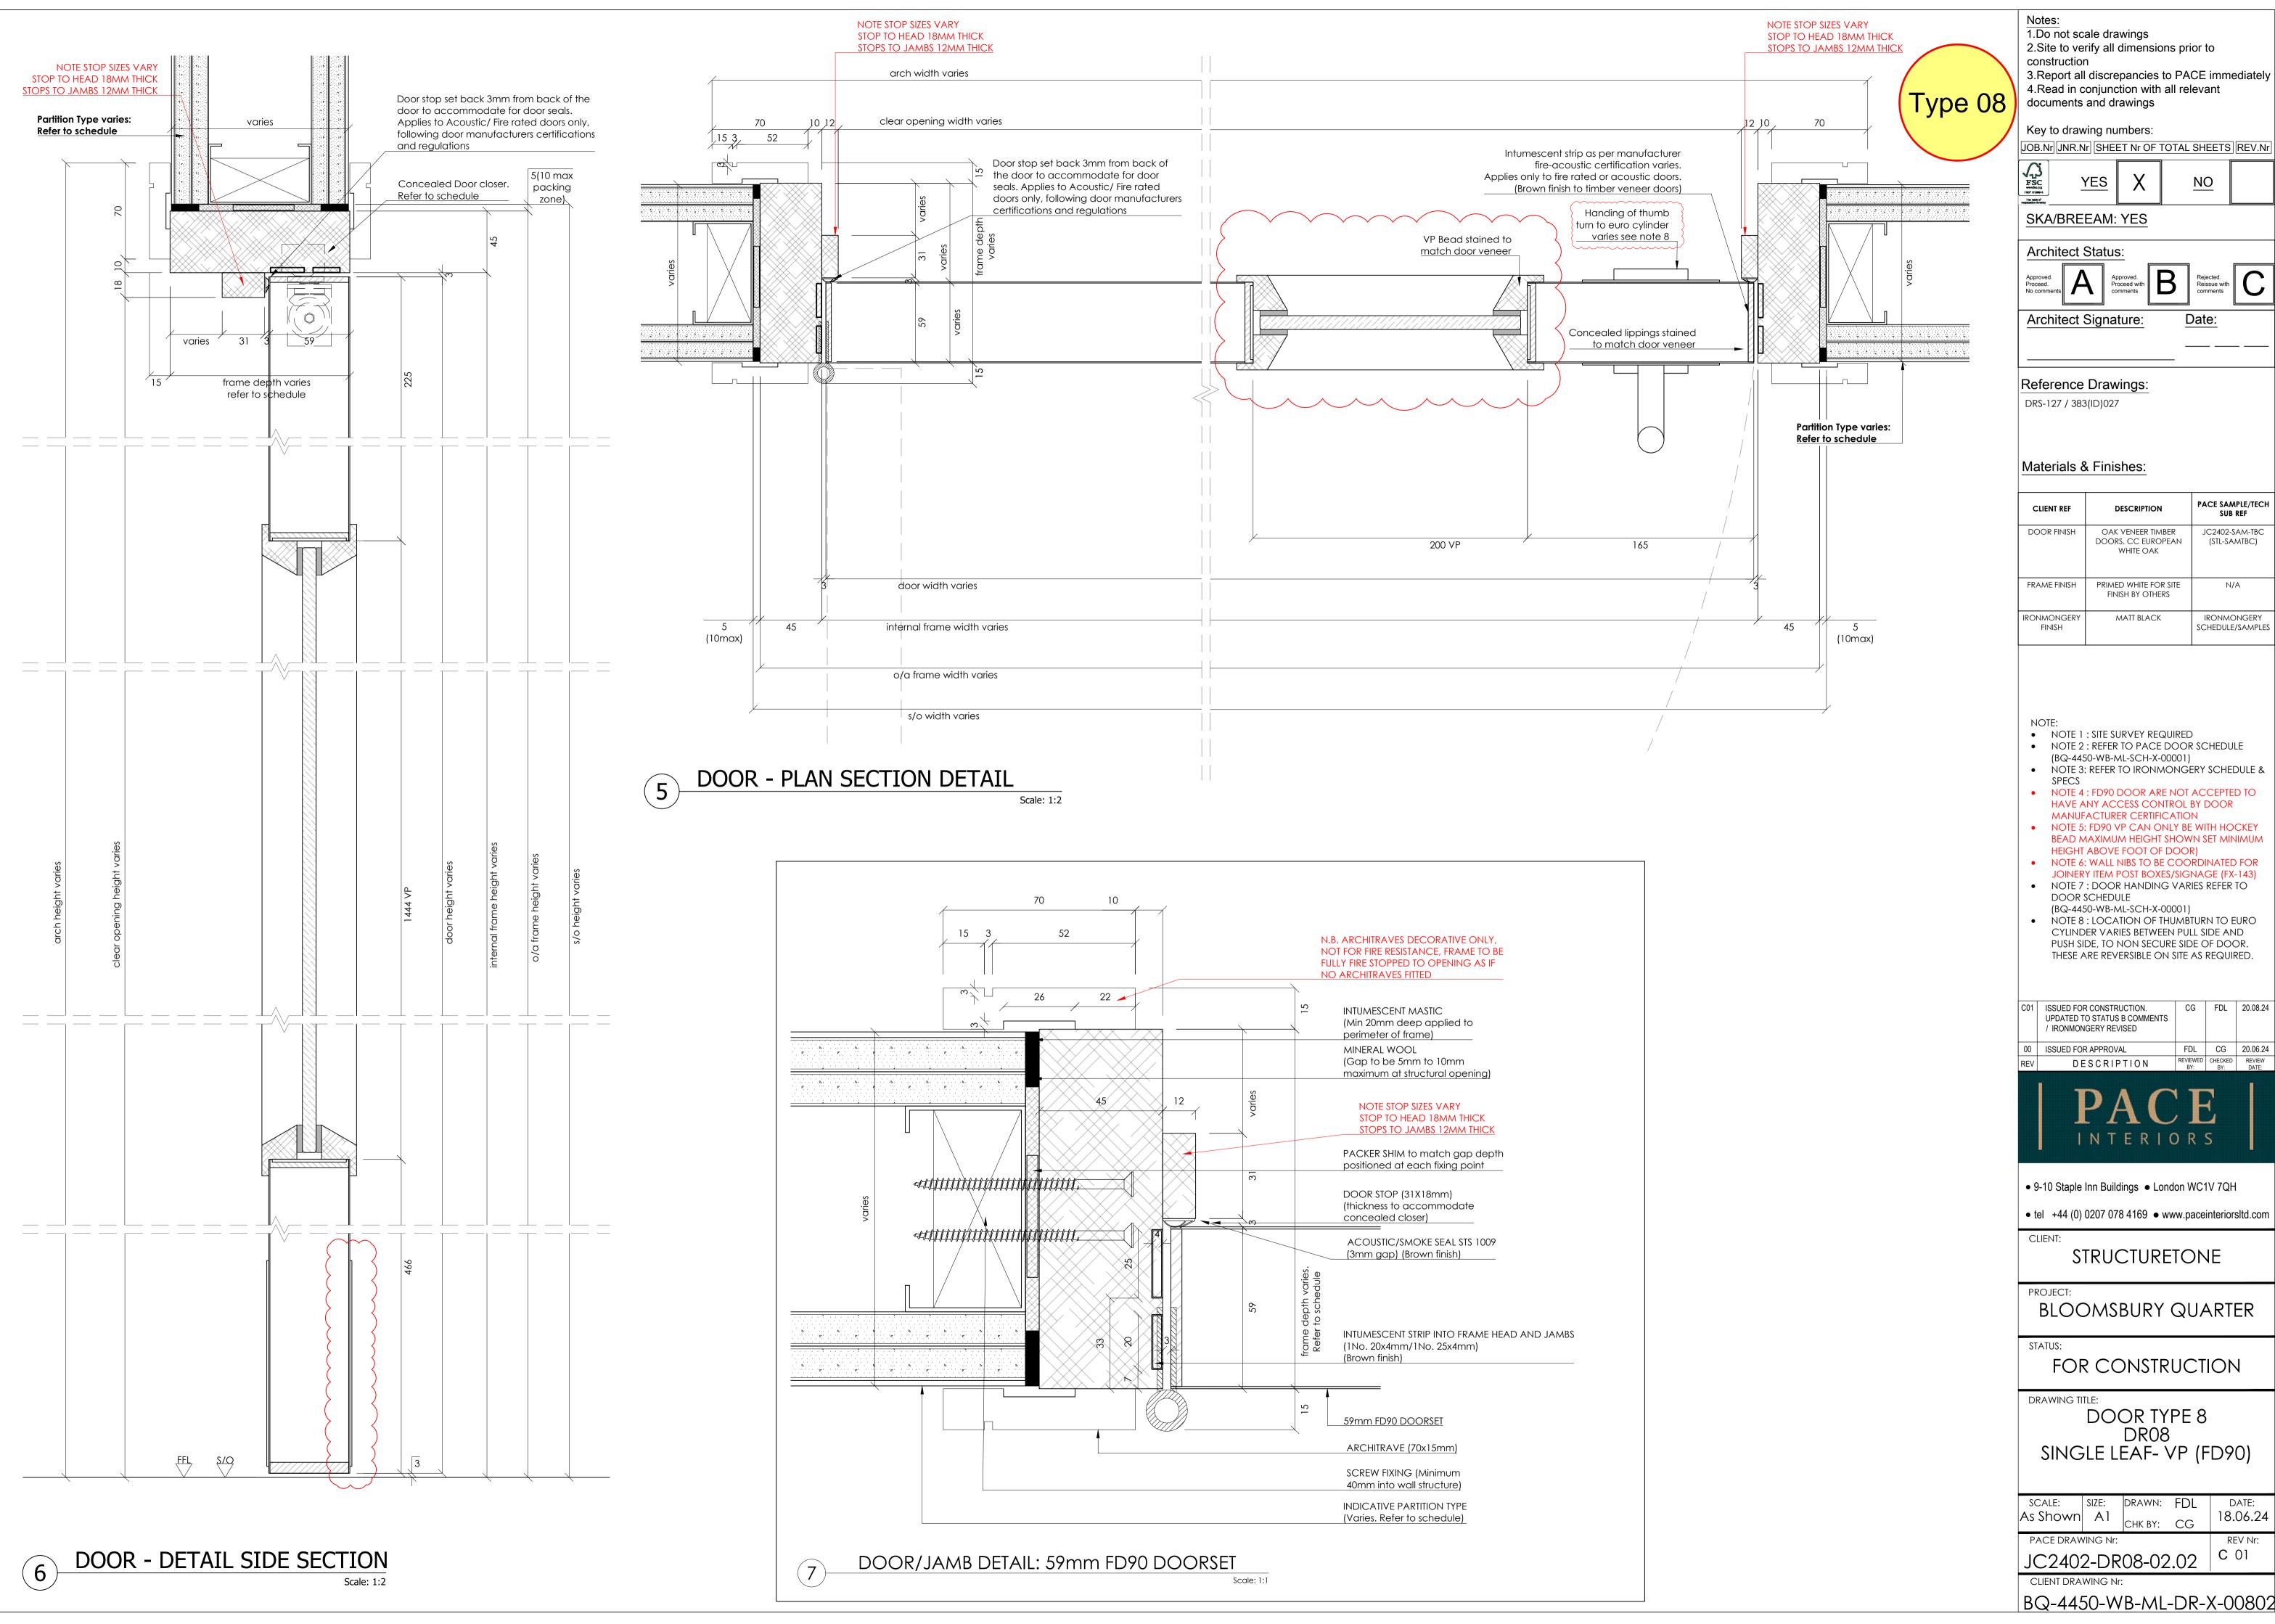

DOOR - SECTION 

FD90 DOOR TO COMPLY TO FIRE CERTIFICATION

FOR INFORMATION: AN EXTRACT OF THE MAIN DOOR SCHEDULE (BQ-4450-WB-ML-SCH-X-00001)

|      | Door Schedule - Door type 8 |                        |                |           |             |                   |                               |                |               |                    | Milling                    |                            |                    |                             |                     |                                               |                |                |                   |         |             |                |     |                          |                 |                     |                               |                                        |                 |
|------|-----------------------------|------------------------|----------------|-----------|-------------|-------------------|-------------------------------|----------------|---------------|--------------------|----------------------------|----------------------------|--------------------|-----------------------------|---------------------|-----------------------------------------------|----------------|----------------|-------------------|---------|-------------|----------------|-----|--------------------------|-----------------|---------------------|-------------------------------|----------------------------------------|-----------------|
| Item | Level                       | Location               | Door<br>Number | S/O Width | \$/O Height | Wall<br>Partition | Finished<br>Wall<br>Thickness | Frame<br>Depth | Frame<br>Type | Frame<br>Thickness | Head<br>Frame<br>Thickness | Internal<br>Frame<br>Width | O/A Frame<br>Width | Internal<br>Frame<br>Height | O/A Frame<br>Height | Jamb<br>Length left<br>longer, cut<br>to suit | Door<br>Width1 | Door<br>Height | Door<br>Thickness | Handing | Fire Rating | RwdB<br>Rating | VP  | Door Finish              | Frame<br>Finish | Ironmonge<br>ry Set | Drop seal                     | Concealed Hinges<br>Door closer x leaf | Mortice<br>Lock |
| 1    | 0                           | LIFT LOBBY<br>STAIR 03 | DV0-18         | 1036      | 2196        | ТВС               | ТВС                           |                | 2             | 45                 | 45                         | 932                        | 1022               | 2144                        | 2189                | 2219                                          | 926            | 2135           | 59                | LH      | FD90S       | N/A            | YES | CC EURPPEAN<br>WHITE OAK | PRIMED          | 3C                  | NO drop seal.<br>3mm undercut | 1 3                                    | 1               |

arch width varies

DOOR - PUSH SIDE ELEVATION

Scale: 1:10

Concealed door closer varies.

Refer to schedule 3No butt hinges.

Position shown as per door manufacturer

Fire signage for fire rated doors only. Printed on

Back plate with cut out for handle fixing and cylinder escutcheon

Pull handle on cut out in back

Deadlock 60 backset & case,

N.B. Handing of thumb turn to euro cylinder varies see note 8 

manufacturer's Fire & Acoustic regulations and certifications

N.B. Minimum clearance from door edge to VP with selected

Door leaf Thickness, Fire rating &

varies (5mm off from edges)

door width varies -refer to schedule

internal frame width varies

o/a frame width varies-refer to schedule

arch width varies

clear opening width varies-refer to schedule

door width varies-refer to schedule

internal frame width varies

o/a frame width varies

s/o width varies-refer to schedule

DOOR - PLAN SECTION

200 vp 165

DOOR - PULL SIDE ELEVATION

FFL S/O

**Partition Type varies:** 

Refer to schedule

4

plate. Bolt through.

cylinder escutcheon.

Refer to schedule

VP in line with door

ironmongery on FD90

Acoustic specs varies. Refer to schedule

Frame and architrave Refer to schedule

back plate.

1.Do not scale drawings 2. Site to verify all dimensions prior to construction 3. Report all discrepancies to PACE immediately 4.Read in conjunction with all relevant documents and drawings Key to drawing numbers: JOB.Nr JNR.Nr SHEET Nr OF TOTAL SHEETS REV.Nr YES

NOTE 1 : SITE SURVEY REQUIRED

NOTE 2 : REFER TO PACE DOOR SCHEDULE

(BQ-4450-WB-ML-SCH-X-00001) NOTE 3: REFER TO IRONMONGERY SCHEDULE &

NOTE 4: FD90 DOOR ARE NOT ACCEPTED TO

HAVE ANY ACCESS CONTROL BY DOOR MANUFACTURER CERTIFICATION NOTE 5: FD90 VP CAN ONLY BE WITH HOCKEY

BEAD MAXIMUM HEIGHT SHOWN SET MINIMUM HEIGHT ABOVE FOOT OF DOOR)

NOTE 6: WALL NIBS TO BE COORDINATED FOR JOINERY ITEM POST BOXES/SIGNAGE (FX-143)

 NOTE 7: DOOR HANDING VARIES REFER TO DOOR SCHEDULE

C01 ISSUED FOR CONSTRUCTION.
UPDATED TO STATUS B COMMENTS /

IRONMONGERY REVISED

(BQ-4450-WB-ML-SCH-X-00001) NOTE 8: LOCATION OF THUMBTURN TO EURO CYLINDER VARIES BETWEEN PULL SIDE AND

PUSH SIDE, TO NON SECURE SIDE OF DOOR. THESE ARE REVERSIBLE ON SITE AS REQUIRED.