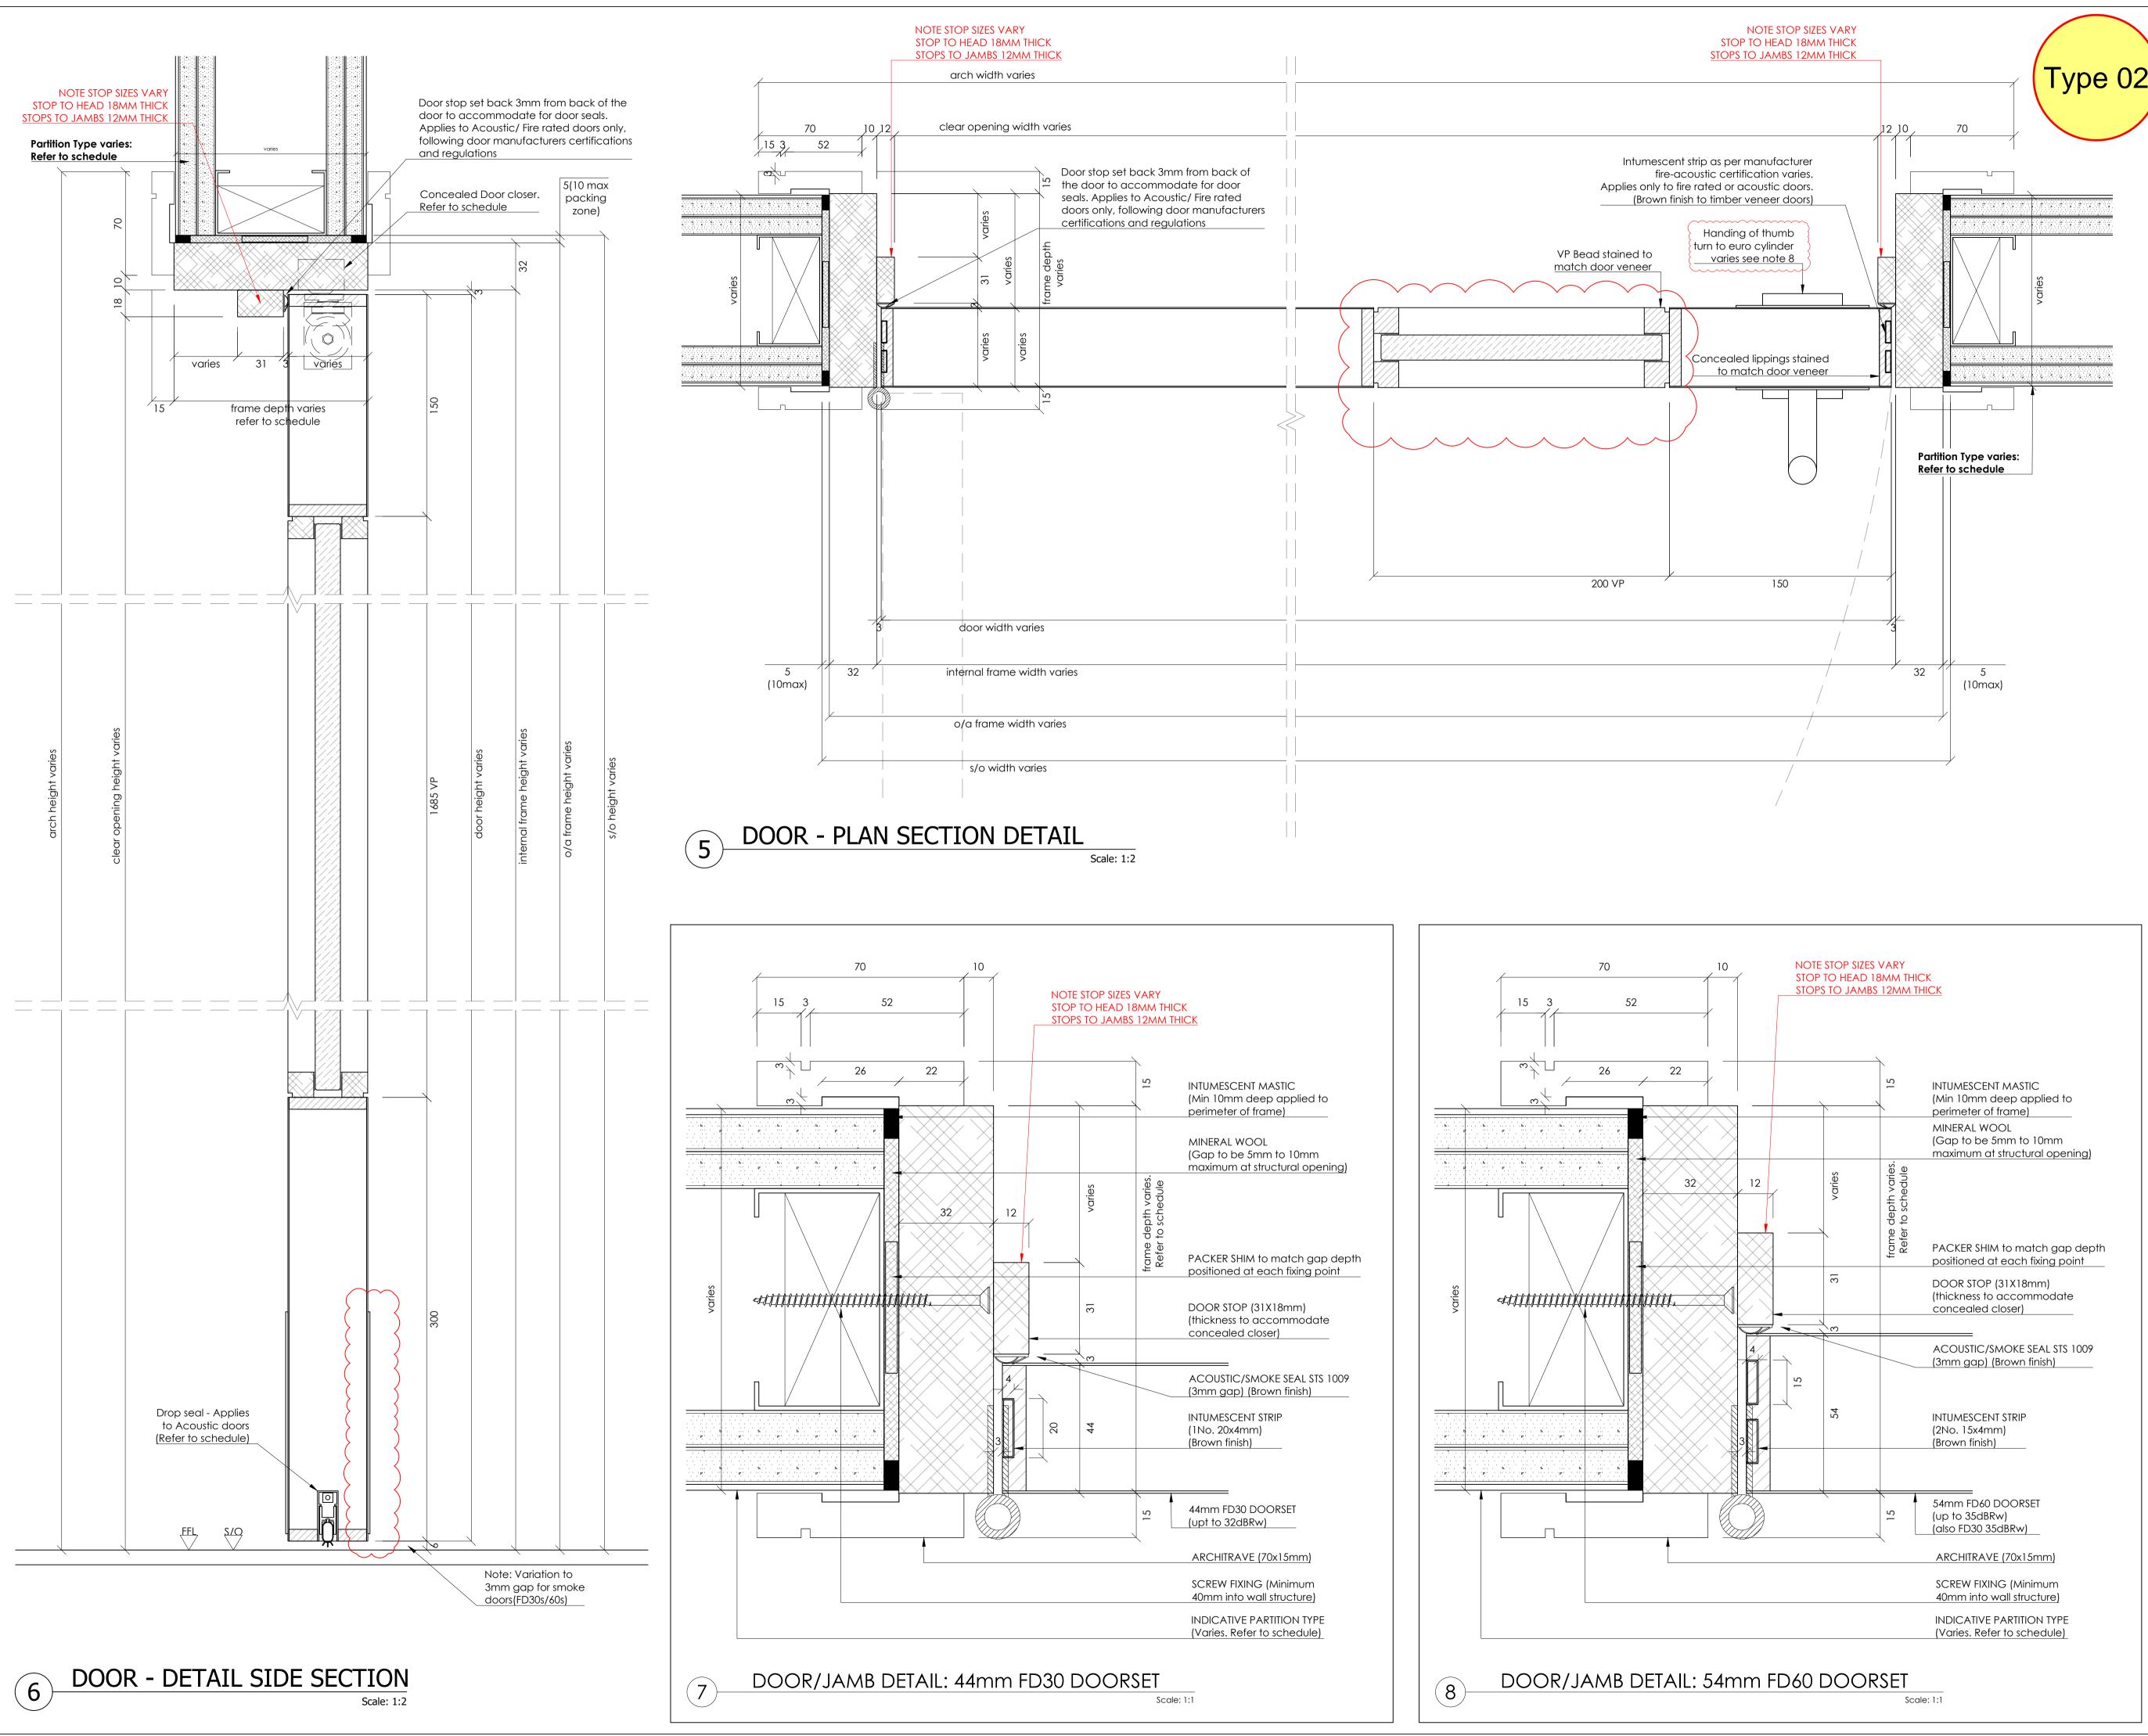

CLIENT DRAWING Nr:
BQ-4450-WB-ML-DR-X-00101

(upt to 32dBRw)

Note: Variation to

doors(FD30s/60s)

DOOR - DETAIL SIDE SECTION

3mm gap for smoke

ARCHITRAVE (70x15mm)

SCREW FIXING (Minimum

40mm into wall structure)

INDICATIVE PARTITION TYPE

(Varies. Refer to schedule)

Scale: 1:1

8

DOOR/JAMB DETAIL: 44mm FD30 DOORSET

1.Do not scale drawings 2. Site to verify all dimensions prior to

3. Report all discrepancies to PACE immediately 4.Read in conjunction with all relevant

Key to drawing numbers:

| CLIENT REF            | DESCRIPTION                                                                                                    | PACE SAMPLE/TECH<br>SUB REF     |
|-----------------------|----------------------------------------------------------------------------------------------------------------|---------------------------------|
| DOOR FINISH           | OAK VENEER TIMBER<br>DOORS. CC EUROPEAN<br>WHITE OAK (NOTE:<br>VARIATION TO PAINT FINISH<br>REFER TO SCHEDULE) | JC2402-SAM-TBC<br>(STL-SAMTBC)  |
| FRAME FINISH          | PRIMED WHITE FOR SITE<br>FINISH BY OTHERS                                                                      | N/A                             |
| IRONMONGERY<br>FINISH | MATT BLACK                                                                                                     | IRONMONGERY<br>SCHEDULE/SAMPLES |

NOTE 1 : SITE SURVEY REQUIRED

 NOTE 2: REFER TO PACE DOOR SCHEDULE (BQ-4450-WB-ML-SCH-X-00001)

NOTE 3: REFER TO IRONMONGERY SCHEDULE &

NOTE 4: ACCESS CONTROL (MAG LOCKS) BY

 NOTE 5: WALL THICKNESS TBC WITH SURVEY TO DETERMINE IF SPLIT FRAMES ARE REQUIRED.

(DOOR STOP WOULD NEED TO INCREASE) NOTE 6: DOOR HANDING VARIES REFER TO

NOTE 7: FIRE RATING VARIES REFER TO DOOR

SCHEDULE (BQ-4450-WB-ML-SCH-X-00001) NOTE 8: LOCATION OF THUMBTURN TO EURO CYLINDER VARIES BETWEEN PULL SIDE AND