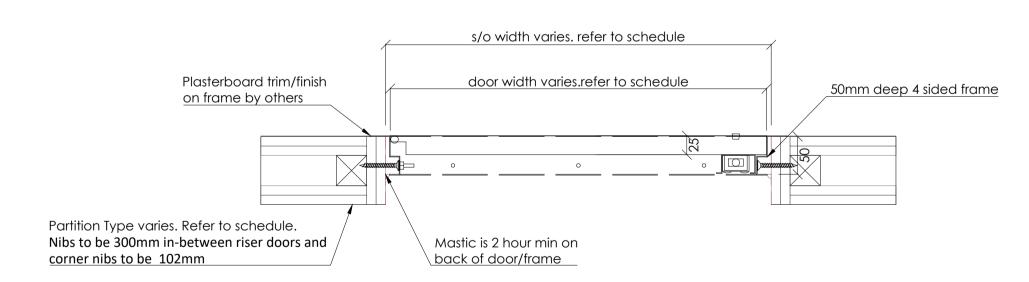

MANUFACTURER SPECS

Plasterboard trim/finish on frame by others 25mm picture frame 3 point locking (budget lock or key locking option available)  $\bigcirc$ Metal Riser door. FD120 / 30dB Rw Finish TBC S/O WxH TBC (800x2000mm single door max size) 70mm space from skirting to structural 50mm deep opening √ 4 sided frame 150mm s/o width varies. refer to schedule skirting by 150mm skirting by others <u>others</u> o/a frame width varies. refer to schedule FFL S/O

Plasterboard s/o width varies. refer to schedule trim/finish on frame door width equal door width equal by others Partition Type varies. Refer to schedule. Nibs to be 300mm in-between riser doors and Mastic is 2 hour min on corner nibs to be 102mm back of door/frame RISER DOOR - PLAN SECTION
Scale: 1:5 1100mm s/o width varies. refer to schedule space from skirting to structural opening TOILET ACCESS
PANEL OPTION TBC: DV01-19 DV05-19 150mm skirting by others