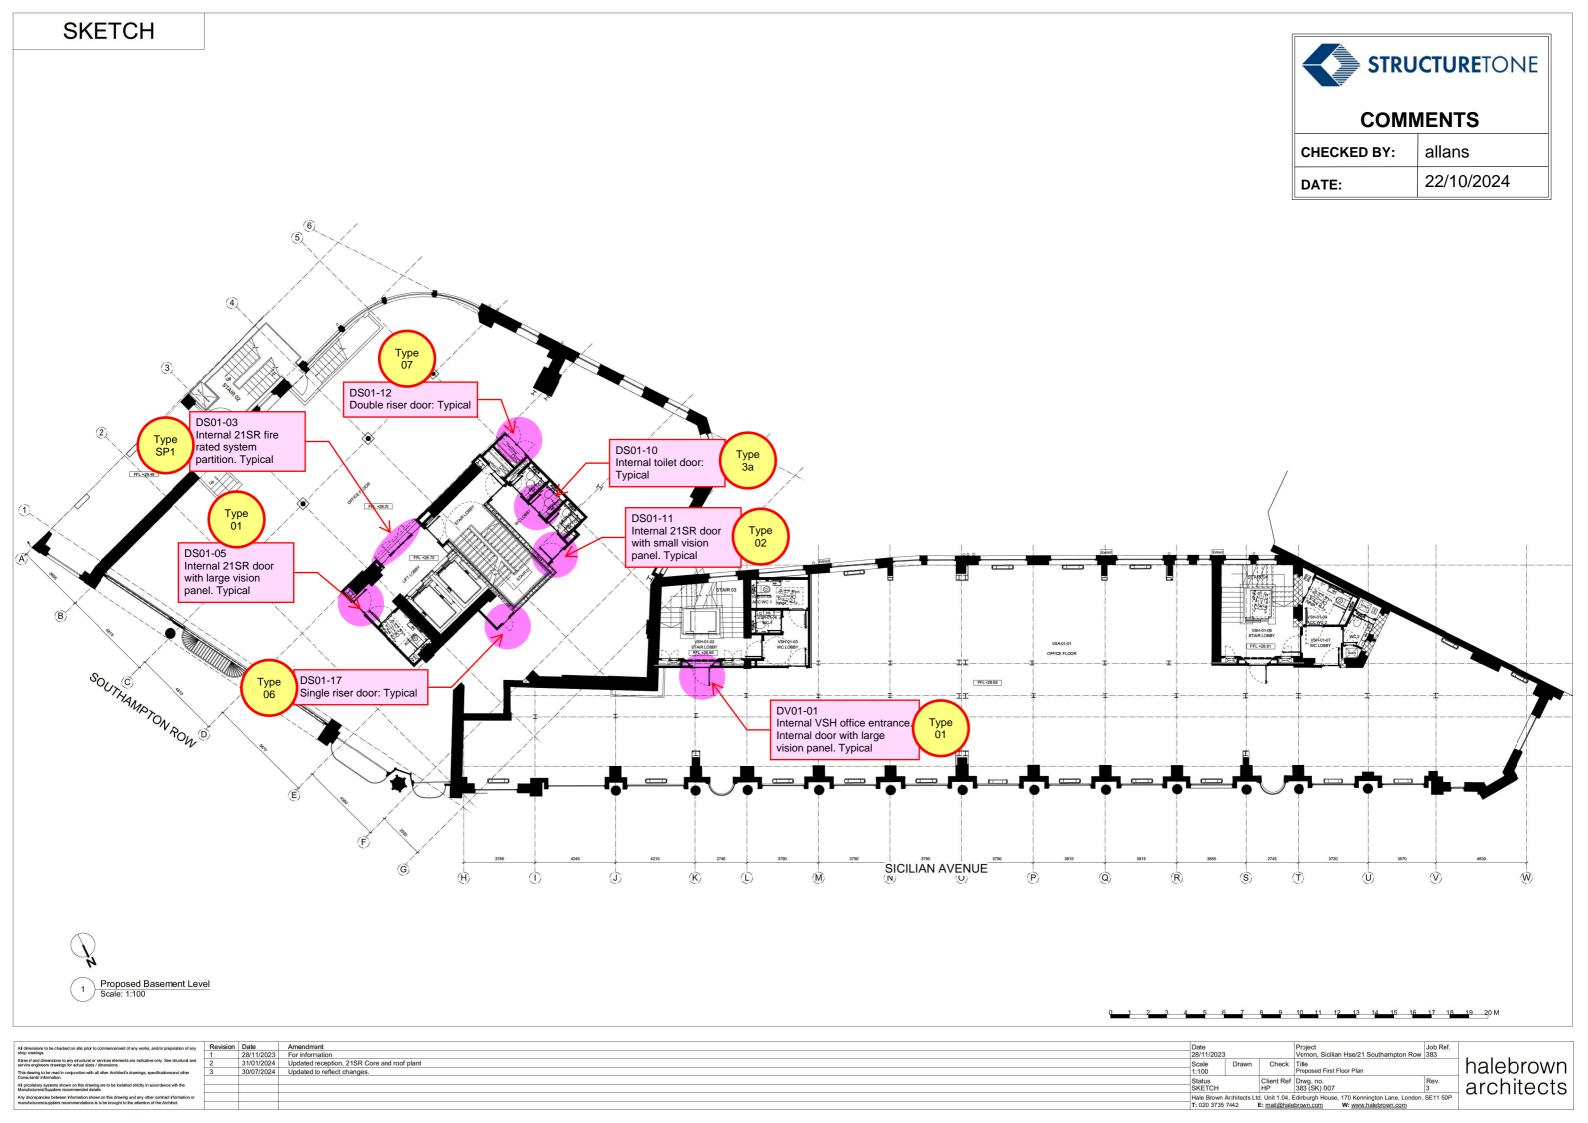

# FOR INFORMATION: AN EXTRACT OF THE MAIN DOOR SCHEDULE

(BQ-4450-WB-ML-SCH-X-00001)

| Door Schedule - Riser door type 6 |       |                              |             |              |               |                   |                   |         |                |                |                       |
|-----------------------------------|-------|------------------------------|-------------|--------------|---------------|-------------------|-------------------|---------|----------------|----------------|-----------------------|
| Item                              | Level | Location                     | Door Number | S/O<br>Width | S/O<br>Height | Wall<br>Partition | Wall<br>Thickness | Handing | Fire<br>Rating | RwdB<br>Rating | Door/Fra<br>me Finish |
| 1                                 | LG    | LANDLORD RISER DOOR          | DSB-12      | TBC          | 2009          | W8                | 126               | RH      | FD60S          | 30dB           |                       |
| 2                                 | 0     | CONSERVATORY RISER           | DRS-131     | TBC          | 2009          | W8                | 126               | RH      | FD60S          | 30dB           |                       |
| 3                                 | 1     | SINGLE DOORS OFFICE<br>RISER | DS01-17     | 528          | 2009          | W11               | 104               | LH      | FD60S          | 30dB           |                       |
| 4                                 | 1     | WC EXTRACT RISER             | DS01-18     | 528          | 2009          | W8                | 126               | LH      | FD60S          | 30dB           |                       |
| 5                                 | 1     | WC RISER                     | DV01-17     | 422          | 2009          | W4                | 89                | LH      | FD60S          | 30dB           |                       |
| 6                                 | 2     | SINGLE DOOR OFFICE<br>RISER  | DS02-16     | 528          | 2009          | W11               | 104               | LH      | FD60S          | 30dB           |                       |
| 7                                 | 3     | SINGLE DOOR OFFICE<br>RISER  | DS03-16     | 528          | 2009          | W11               | 104               | LH      | FD60S          | 30dB           |                       |
| 8                                 | 4     | SINGLE DOOR OFFICE<br>RISER  | DS04-16     | 528          | 2009          | W11               | 104               | LH      | FD60S          | 30dB           |                       |
| 9                                 | 5     | SINGLE DOOR OFFICE<br>RISER  | DS05-16     | 528          | 2009          | W11               | 104               | LH      | FD60S          | 30dB           |                       |
| 10                                | 5     | WC RISER                     | DV05-17     | 422          | 2009          | W4                | 89                | LH      | FD60S          | 30dB           |                       |
| 11                                | 6     | SINGLE DOOR OFFICE<br>RISER  | DS06-14     | 528          | 2009          | W11               | 89                | LH      | FD60S          | 30dB           |                       |
| 12                                | 6     | WC EXTRACT RISER             | DS06-15     | 528          | 2009          | W11               | 89                | LH      | FD60S          | 30dB           |                       |