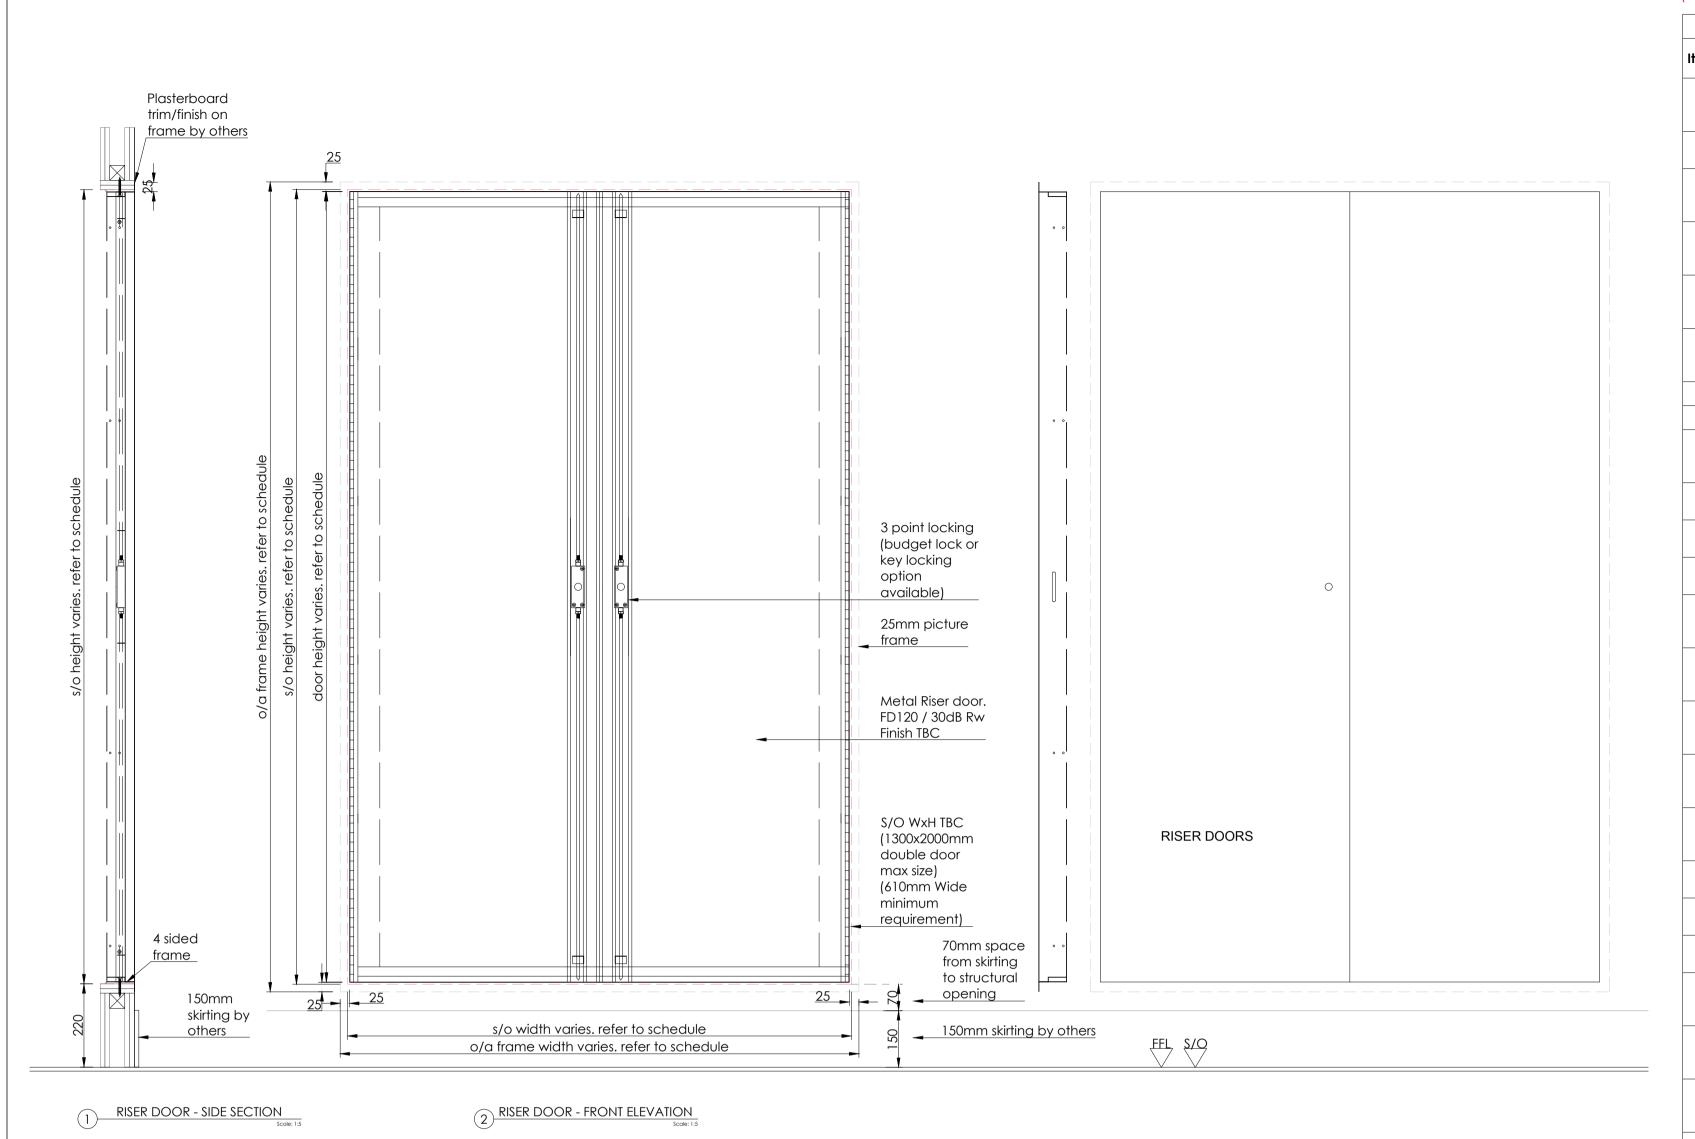

MANUFACTURER SPECS

Plasterboard trim/finish on frame by others 25mm picture frame 3 point locking (budget lock or key locking option available)  $\bigcirc$ Metal Riser door. FD120 / 30dB Rw Finish TBC S/O WxH TBC (800x2000mm single door max size) 70mm space from skirting to structural 50mm deep opening √ 4 sided frame 150mm s/o width varies. refer to schedule skirting by 150mm skirting by others <u>others</u> o/a frame width varies. refer to schedule FFL S/O

RISER DOOR - SIDE SECTION

2 RISER DOOR - FRONT ELEVATION Scale: 1:5

RISER DOOR - PLAN SECTION