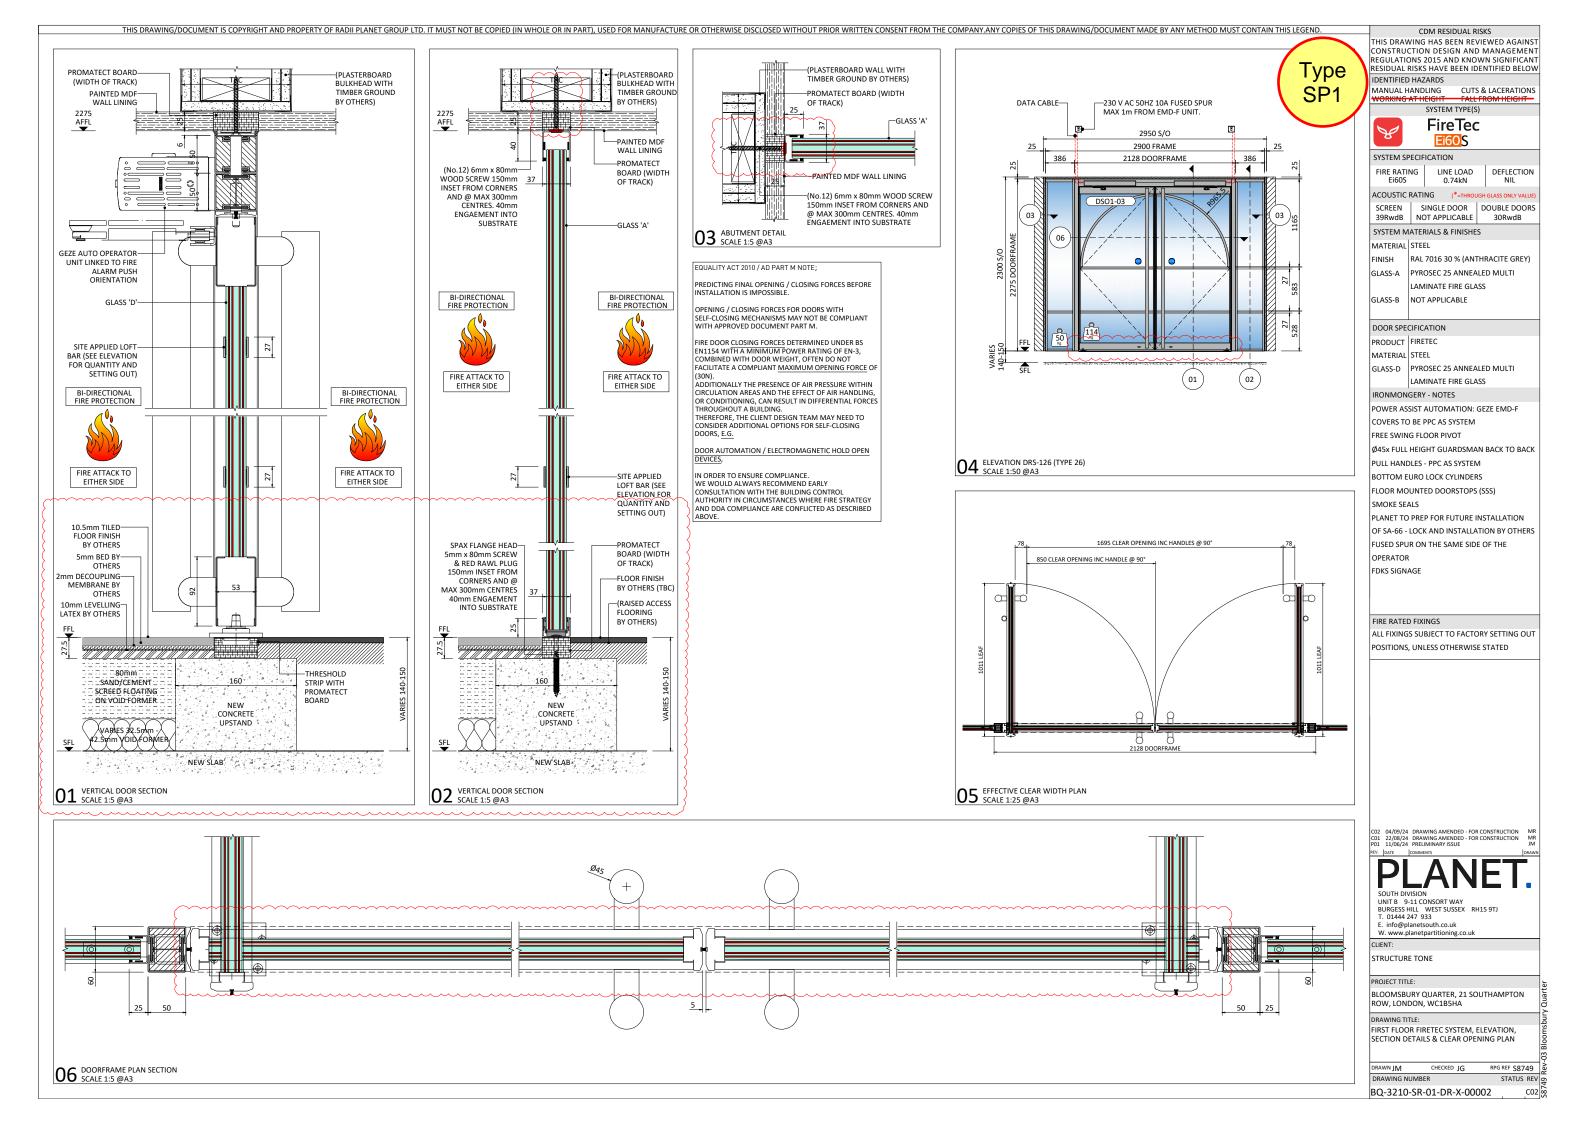

DOOR - SECTION 

FD90 DOOR TO COMPLY TO FIRE CERTIFICATION

FOR INFORMATION: AN EXTRACT OF THE MAIN DOOR SCHEDULE (BQ-4450-WB-ML-SCH-X-00001)

|      | Door Schedule - Door type 8 |                        |                |           |             |                   |                               |                |               |                    | Milling                    |                            |                    |                             |                     |                                               |                |                |                   |         |             |                |     |                          |                 |                     |                               |                                        |                 |
|------|-----------------------------|------------------------|----------------|-----------|-------------|-------------------|-------------------------------|----------------|---------------|--------------------|----------------------------|----------------------------|--------------------|-----------------------------|---------------------|-----------------------------------------------|----------------|----------------|-------------------|---------|-------------|----------------|-----|--------------------------|-----------------|---------------------|-------------------------------|----------------------------------------|-----------------|
| Item | Level                       | Location               | Door<br>Number | S/O Width | \$/O Height | Wall<br>Partition | Finished<br>Wall<br>Thickness | Frame<br>Depth | Frame<br>Type | Frame<br>Thickness | Head<br>Frame<br>Thickness | Internal<br>Frame<br>Width | O/A Frame<br>Width | Internal<br>Frame<br>Height | O/A Frame<br>Height | Jamb<br>Length left<br>longer, cut<br>to suit | Door<br>Width1 | Door<br>Height | Door<br>Thickness | Handing | Fire Rating | RwdB<br>Rating | VP  | Door Finish              | Frame<br>Finish | Ironmonge<br>ry Set | Drop seal                     | Concealed Hinges<br>Door closer x leaf | Mortice<br>Lock |
| 1    | 0                           | LIFT LOBBY<br>STAIR 03 | DV0-18         | 1036      | 2196        | ТВС               | ТВС                           |                | 2             | 45                 | 45                         | 932                        | 1022               | 2144                        | 2189                | 2219                                          | 926            | 2135           | 59                | LH      | FD90S       | N/A            | YES | CC EURPPEAN<br>WHITE OAK | PRIMED          | 3C                  | NO drop seal.<br>3mm undercut | 1 3                                    | 1               |

arch width varies

DOOR - PUSH SIDE ELEVATION

Scale: 1:10

Concealed door closer varies.

Refer to schedule 3No butt hinges.

Position shown as per door manufacturer

Fire signage for fire rated doors only. Printed on

Back plate with cut out for handle fixing and cylinder escutcheon

Pull handle on cut out in back

Deadlock 60 backset & case,

N.B. Handing of thumb turn to euro cylinder varies see note 8 

manufacturer's Fire & Acoustic regulations and certifications

N.B. Minimum clearance from door edge to VP with selected

Door leaf Thickness, Fire rating &

varies (5mm off from edges)

door width varies -refer to schedule

internal frame width varies

o/a frame width varies-refer to schedule

arch width varies

clear opening width varies-refer to schedule

door width varies-refer to schedule

internal frame width varies

o/a frame width varies

s/o width varies-refer to schedule

DOOR - PLAN SECTION

200 vp 165

DOOR - PULL SIDE ELEVATION

FFL S/O

**Partition Type varies:** 

Refer to schedule

4

plate. Bolt through.

cylinder escutcheon.

Refer to schedule

VP in line with door

ironmongery on FD90

Acoustic specs varies. Refer to schedule

Frame and architrave Refer to schedule

back plate.

1.Do not scale drawings 2. Site to verify all dimensions prior to construction 3. Report all discrepancies to PACE immediately 4.Read in conjunction with all relevant documents and drawings Key to drawing numbers: JOB.Nr JNR.Nr SHEET Nr OF TOTAL SHEETS REV.Nr YES