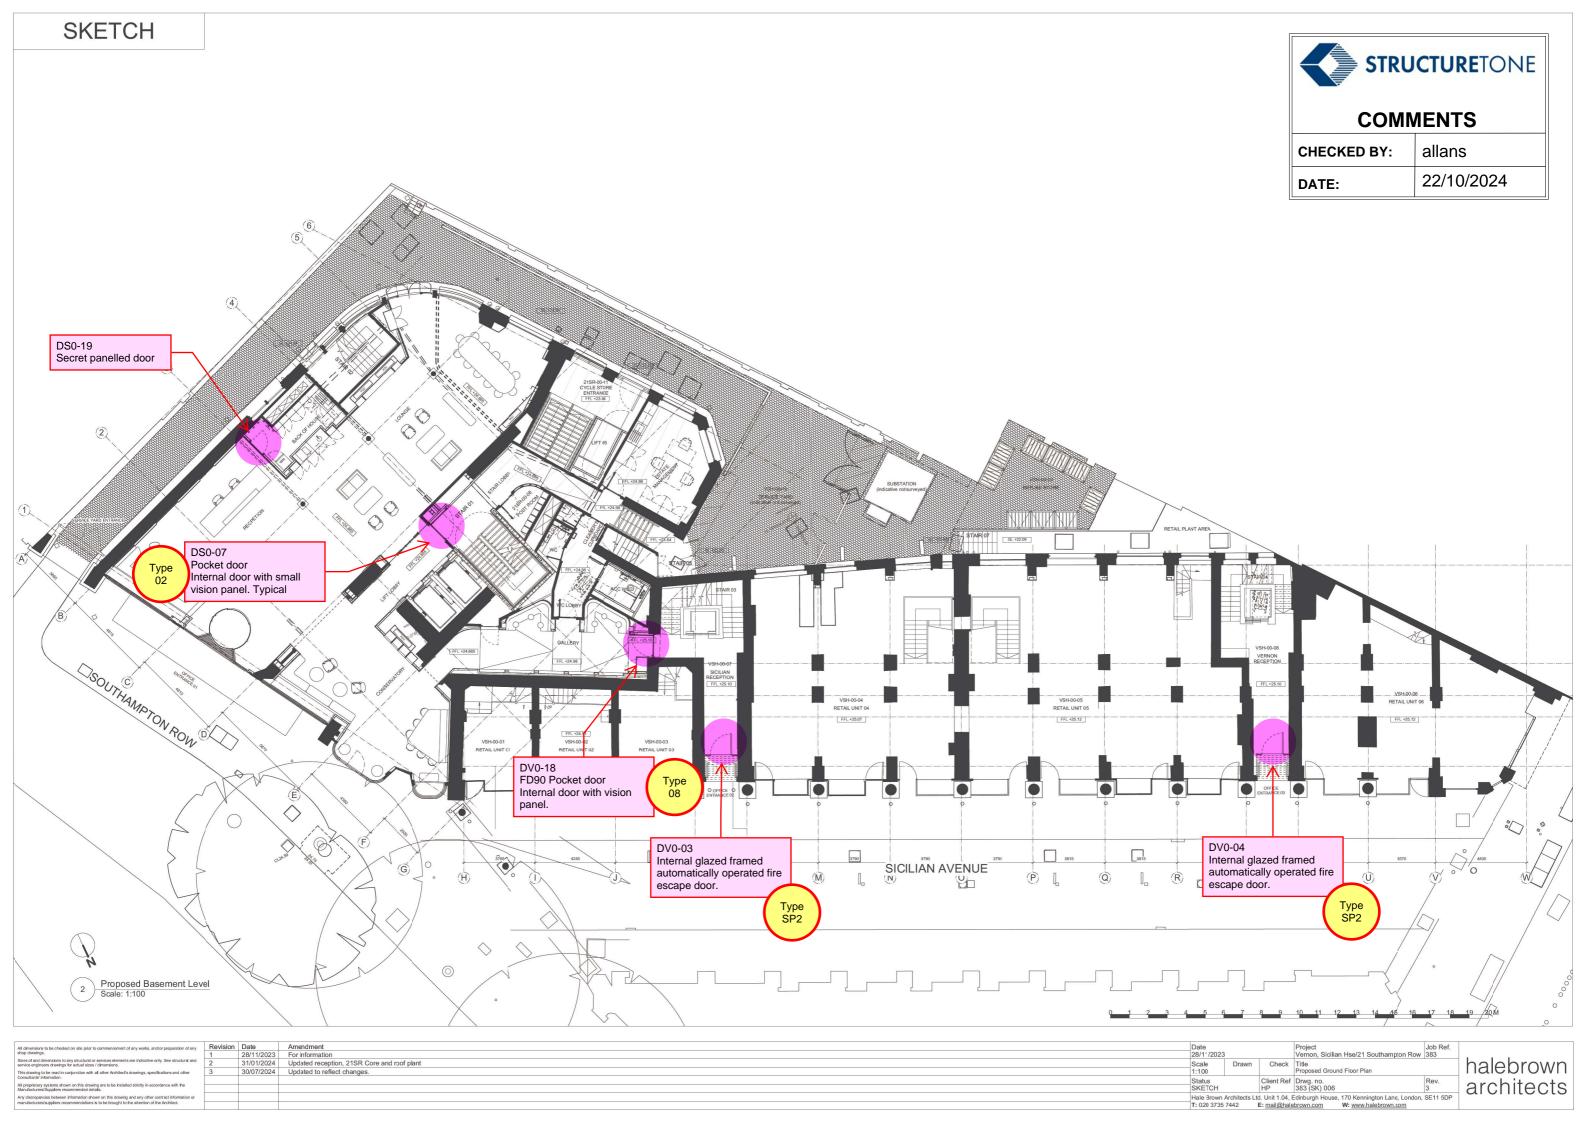

DOOR - SECTION 

FD90 DOOR TO COMPLY TO FIRE CERTIFICATION

FOR INFORMATION: AN EXTRACT OF THE MAIN DOOR SCHEDULE (BQ-4450-WB-ML-SCH-X-00001)

|      | Door Schedule - Door type 8 |                        |                |           |             |                   |                               |                |               |                    | Milling                    |                            |                    |                             |                     |                                               |                |                |                   |         |             |                |     |                          |                 |                     |                               |                                        |                 |
|------|-----------------------------|------------------------|----------------|-----------|-------------|-------------------|-------------------------------|----------------|---------------|--------------------|----------------------------|----------------------------|--------------------|-----------------------------|---------------------|-----------------------------------------------|----------------|----------------|-------------------|---------|-------------|----------------|-----|--------------------------|-----------------|---------------------|-------------------------------|----------------------------------------|-----------------|
| Item | Level                       | Location               | Door<br>Number | S/O Width | \$/O Height | Wall<br>Partition | Finished<br>Wall<br>Thickness | Frame<br>Depth | Frame<br>Type | Frame<br>Thickness | Head<br>Frame<br>Thickness | Internal<br>Frame<br>Width | O/A Frame<br>Width | Internal<br>Frame<br>Height | O/A Frame<br>Height | Jamb<br>Length left<br>longer, cut<br>to suit | Door<br>Width1 | Door<br>Height | Door<br>Thickness | Handing | Fire Rating | RwdB<br>Rating | VP  | Door Finish              | Frame<br>Finish | Ironmonge<br>ry Set | Drop seal                     | Concealed Hinges<br>Door closer x leaf | Mortice<br>Lock |
| 1    | 0                           | LIFT LOBBY<br>STAIR 03 | DV0-18         | 1036      | 2196        | ТВС               | ТВС                           |                | 2             | 45                 | 45                         | 932                        | 1022               | 2144                        | 2189                | 2219                                          | 926            | 2135           | 59                | LH      | FD90S       | N/A            | YES | CC EURPPEAN<br>WHITE OAK | PRIMED          | 3C                  | NO drop seal.<br>3mm undercut | 1 3                                    | 1               |