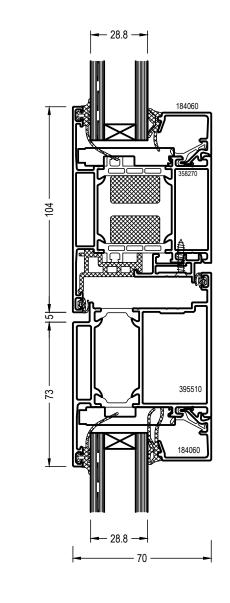

-----|----------------|-------|-------|
|     |          |                |       |       |
| P02 | 07.10.24 | REVISED DESIGN |       |       |
| P01 | 21.06.24 | FOR APPROVAL   |       |       |
| Rev | Date     |                | Notes | R24.5 |

## DG GLASS

DG Glass Designs limited
Unit 18, iO Centre, 57A Croydon Rd, Croydon, Surrey CR0 4WQ
Email: info@dgglassdesigns.co.uk Tel: 0203 818 9089

HOLBORN LINKS, 21 SOUTHAMPTON ROW, WC1B 5HA
ELEVATION - DV0-03,04

vn <sub>T.R.</sub> Date <sub>21.06.24</sub> Scale <sub>1:20 @ A3</sub> g No <sub>BQ-4570-WB-00-DR-X-0202</sub> Rev <sub>P02</sub>

© This document is protected by copyright and must not be reproduced or shown to third parties, without written authorisation from D G Glass.

DIMENSIONS TO BE

AGREED/SURVEYED

PRIOR TO MANUFACTURE





TOP LIGHT HEAD DV0-03, 04

NOTES:

REFER ED 410 (C1) - DV0-03 REFER ED 415 (C1) - DV0-04





| 1 1 |          |                   |     |
|-----|----------|-------------------|-----|
| P02 | 07.10.24 | STRUCTURE REVISED |     |
| P01 | 21.06.24 | FOR APPROVAL      |     |
| Rev | Date     | Notes             | R24 |

## DG GLASS

DG Glass Designs limited
Unit 18, iO Centre, 57A Croydon Rd, Croydon, Surrey CR0 4WQ
Email: info@dgglassdesigns.co.uk Tel: 0203 818 9089

itle HOLBORN LINKS, 21 SOUTHAMPTON ROW, WC1B 5HA SECTION - C.WALL HEAD WS0-03,04

 Drwn
 T.R.
 Date 21.06.24
 Scale 1:1 @ A1

 Drg No
 BQ-4570-WB-00-DR-X-0312
 Rev P02

NOTES:

REFER ED 410 (C1) - DV0-03 REFER ED 415 (C1) - DV0-04







|      | P01                                                              | 21.06.24