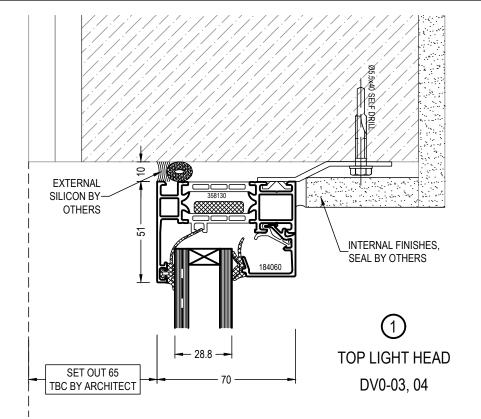

-------|----------------|-------|-------|
|     |          |                |       |       |
| P02 | 07.10.24 | REVISED DESIGN |       |       |
| P01 | 21.06.24 | FOR APPROVAL   |       |       |
| Rev | Date     |                | Notes | R24.5 |

## DG GLASS

DG Glass Designs limited
Unit 18, iO Centre, 57A Croydon Rd, Croydon, Surrey CR0 4WQ
Email: info@dgglassdesigns.co.uk Tel: 0203 818 9089

HOLBORN LINKS, 21 SOUTHAMPTON ROW, WC1B 5HA
ELEVATION - DV0-03,04

vn <sub>T.R.</sub> Date <sub>21.06.24</sub> Scale <sub>1:20 @ A3</sub> g No <sub>BQ-4570-WB-00-DR-X-0202</sub> Rev <sub>P02</sub>

© This document is protected by copyright and must not be reproduced or shown to third parties, without written authorisation from D G Glass.

DIMENSIONS TO BE

AGREED/SURVEYED

PRIOR TO MANUFACTURE





TOP LIGHT HEAD DV0-03, 04

NOTES:

REFER ED 410 (C1) - DV0-03 REFER ED 415 (C1) - DV0-04





| 1 1 |          |                   |     |
|-----|----------|-------------------|-----|
| P02 | 07.10.24 | STRUCTURE REVISED |     |
| P01 | 21.06.24 | FOR APPROVAL      |     |
| Rev | Date     | Notes             | R24 |

## DG GLASS

DG Glass Designs limited
Unit 18, iO Centre, 57A Croydon Rd, Croydon, Surrey CR0 4WQ
Email: info@dgglassdesigns.co.uk Tel: 0203 818 9089

itle HOLBORN LINKS, 21 SOUTHAMPTON ROW, WC1B 5HA SECTION - C.WALL HEAD WS0-03,04

 Drwn
 T.R.
 Date 21.06.24
 Scale 1:1 @ A1

 Drg No
 BQ-4570-WB-00-DR-X-0312
 Rev P02

NOTES:

REFER ED 410 (C1) - DV0-03 REFER ED 415 (C1) - DV0-04







|      | P01                                                              | 21.06.24