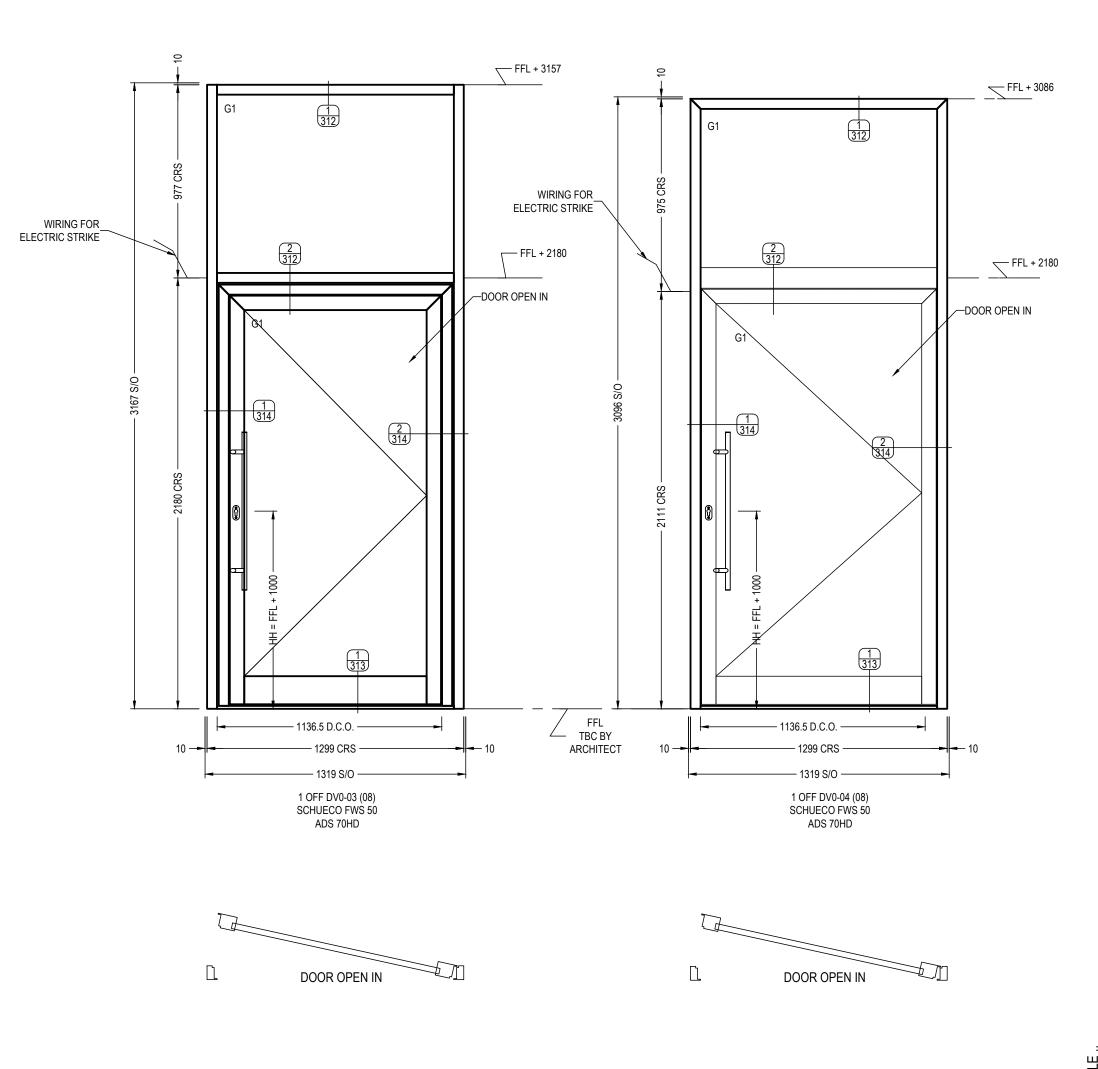

DULE (BQ-4450-WB-ML-SCH-X-00001)

 NOTE 2: RISER DOOR SIZES /FINISH/LOCKING SYSTEM TBC

FDL CG 16.07.24 00 ISSUED FOR APPROVAL DESCRIPTION

● 9-10 Staple Inn Buildings ● London WC1V 7QH

• tel +44 (0) 0207 078 4169 • www.paceinteriorsltd.com

CLIENT:

STRUCTURETONE

BLOOMSBURY QUARTER

STATUS:

FOR APPROVAL

DRAWING TITLE:

DOOR TYPE 7 DR07 DOUBLE RISER DOOR & ACCESS PANEL

| scale:<br>As Shown |          | DRAWN:  | FDL | DATE:<br>18.06.24 |
|--------------------|----------|---------|-----|-------------------|
|                    |          | CHK BY: | CG  |                   |
| PACE DRAV          | REV Nr:  |         |     |                   |
| JC2402-[           | 00       |         |     |                   |
| CLIENT DRA         | WING Nr: |         |     |                   |





NOTES:

ELEVATION DRAWN VIEWED FROM OUTSIDE REFER ED 410 (C1) (DV0-03) REFER ED 415 (C1) (DV0-04) DOOR CLEARANCE OPENING (D.C.O.)





| 1   | 1        | 1              | _     |       |
|-----|----------|----------------|-------|-------|
|     |          |                |       |       |
| P02 | 07.10.24 | REVISED DESIGN |       |       |
| P01 | 21.06.24 | FOR APPROVAL   |       |       |
| Rev | Date     |                | Notes | R24.5 |

## DG GLASS

DG Glass Designs limited
Unit 18, iO Centre, 57A Croydon Rd, Croydon, Surrey CR0 4WQ
Email: info@dgglassdesigns.co.uk Tel: 0203 818 9089

HOLBORN LINKS, 21 SOUTHAMPTON ROW, WC1B 5HA
ELEVATION - DV0-03,04

vn <sub>T.R.</sub> Date <sub>21.06.24</sub> Scale <sub>1:20 @ A3</sub> g No <sub>BQ-4570-WB-00-DR-X-0202</sub> Rev <sub>P02</sub>

©