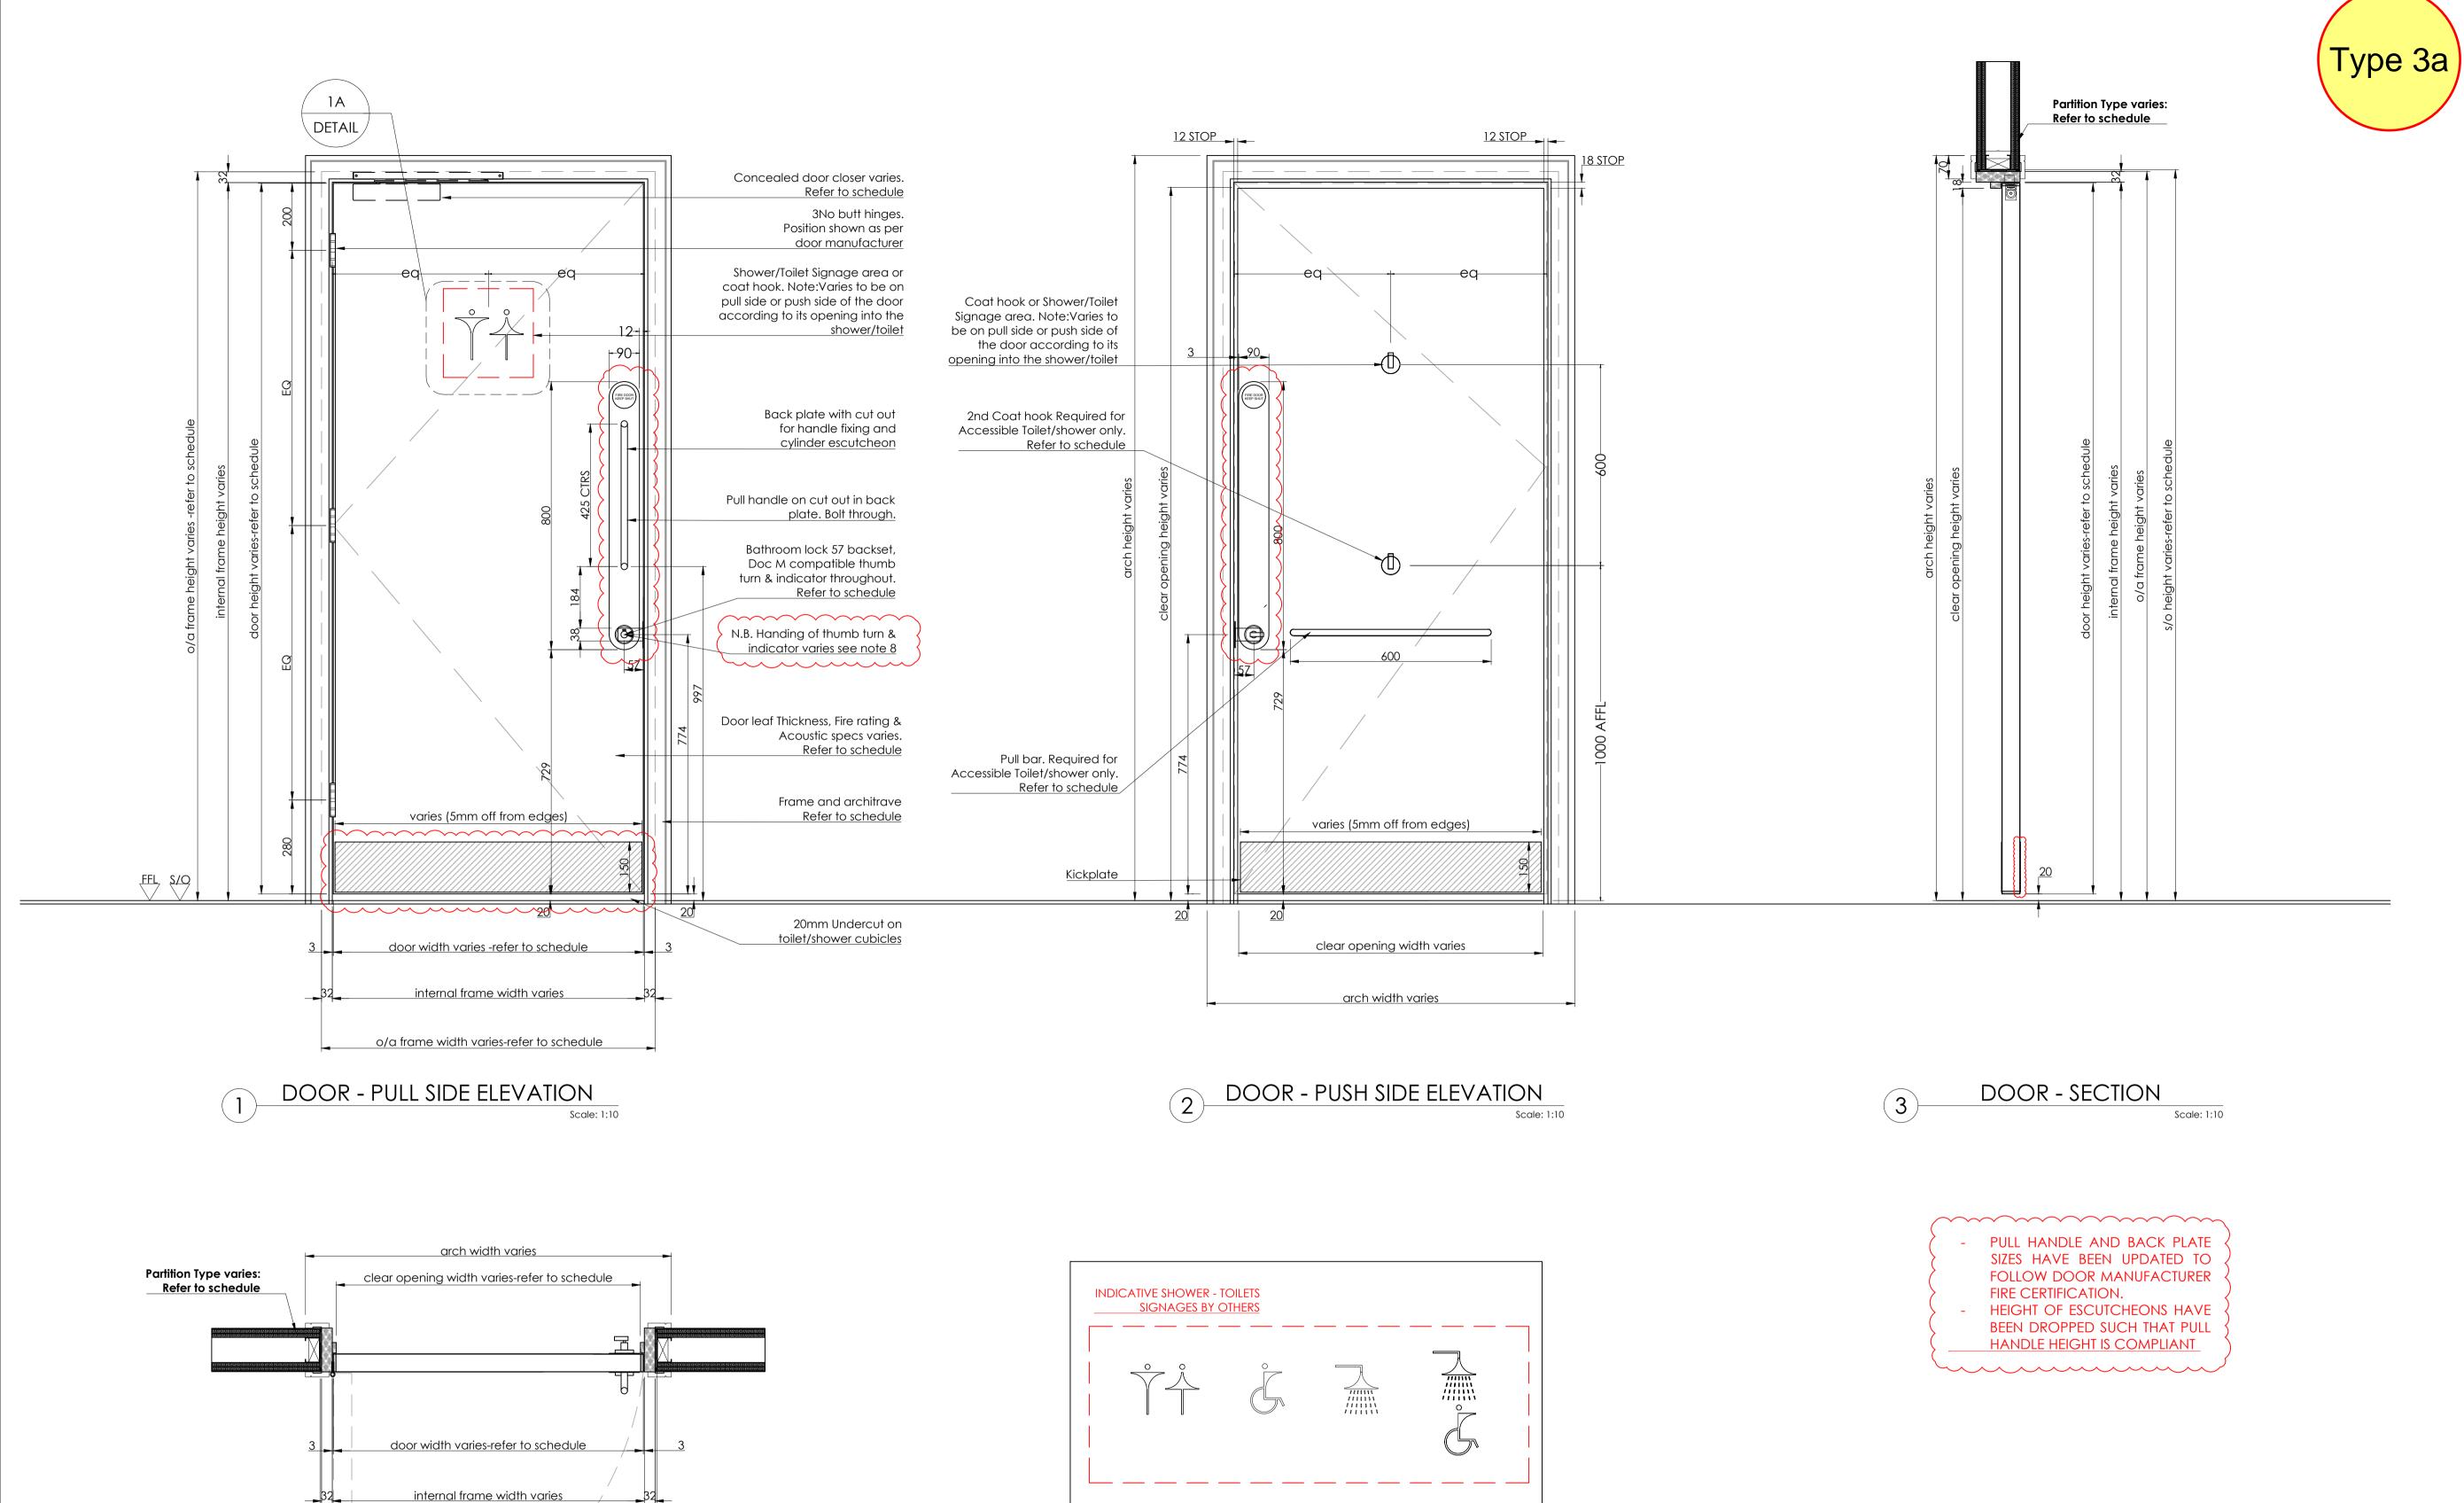

SIGNAGE VARIATON

o/a frame width varies

s/o width varies-refer to schedule

DOOR - PLAN SECTION

1.Do not scale drawings 2. Site to verify all dimensions prior to

construction 3.Report all discrepancies to PACE immediately 4.Read in conjunction with all relevant documents and drawings

Key to drawing numbers: JOB.Nr JNR.Nr SHEET Nr OF TOTAL SHEETS REV.Nr

YES NO

SKA/BREEAM: YES

**Architect Status:** 

**Architect Signature:** 

Reference Drawings:

DRS-113 / 383(ID)013

Materials & Finishes:

| CLIENT REF            | DESCRIPTION                                          | PACE SAMPLE/TEC<br>SUB REF     |  |
|-----------------------|------------------------------------------------------|--------------------------------|--|
| DOOR FINISH           | OAK VENEER TIMBER<br>DOORS. CC EUROPEAN<br>WHITE OAK | JC2402-SAM-TB0<br>(STL-SAMTBC) |  |
| FRAME FINISH          | PRIMED WHITE FOR SITE<br>FINISH BY OTHERS            | N/A                            |  |
| IRONMONGERY<br>FINISH | MATT BLACK                                           | IRONMONGERY<br>SCHEDULE/SAMPI  |  |

NOTE 1 : SITE SURVEY REQUIRED

 NOTE 2 : REFER TO PACE DOOR SCHEDULE (BQ-4450-WB-ML-SCH-X-00001)

NOTE 3: REFER TO IRONMONGERY SCHEDULE &

NOTE 4: ACCESS CONTROL (MAG LOCKS) BY

OTHERS WHERE REQUIRED NOTE 5: WALL THICKNESS TBC WITH SURVEY TO

DETERMINE IF SPLIT FRAMES ARE REQUIRED. (DOOR STOP WOULD NEED TO INCREASE)

NOTE 6: DOOR HANDING VARIES REFER TO

DOOR SCHEDULE

(BQ-4450-WB-ML-SCH-X-00001)

 NOTE 7 : FIRE RATING VARIES REFER TO DOOR SCHEDULE (BQ-4450-WB-ML-SCH-X-00001) NOTE 8: LOCATION OF THUMBTURN AND

INDICATOR VARIES BETWEEN PULL SIDE AND PUSH SIDE, THUMBTURN TO WC SIDE OF DOOR. THESE ARE REVERSIBLE ON SITE AS REQUIRED.

C01 ISSUED FOR CONSTRUCTION UPDATED TO STATUS B COMMENTS CG FDL 20.08.24 IRONMONGERY REVISED 00 ISSUED FOR APPROVAL FDL CG 20.06.24 DESCRIPTION