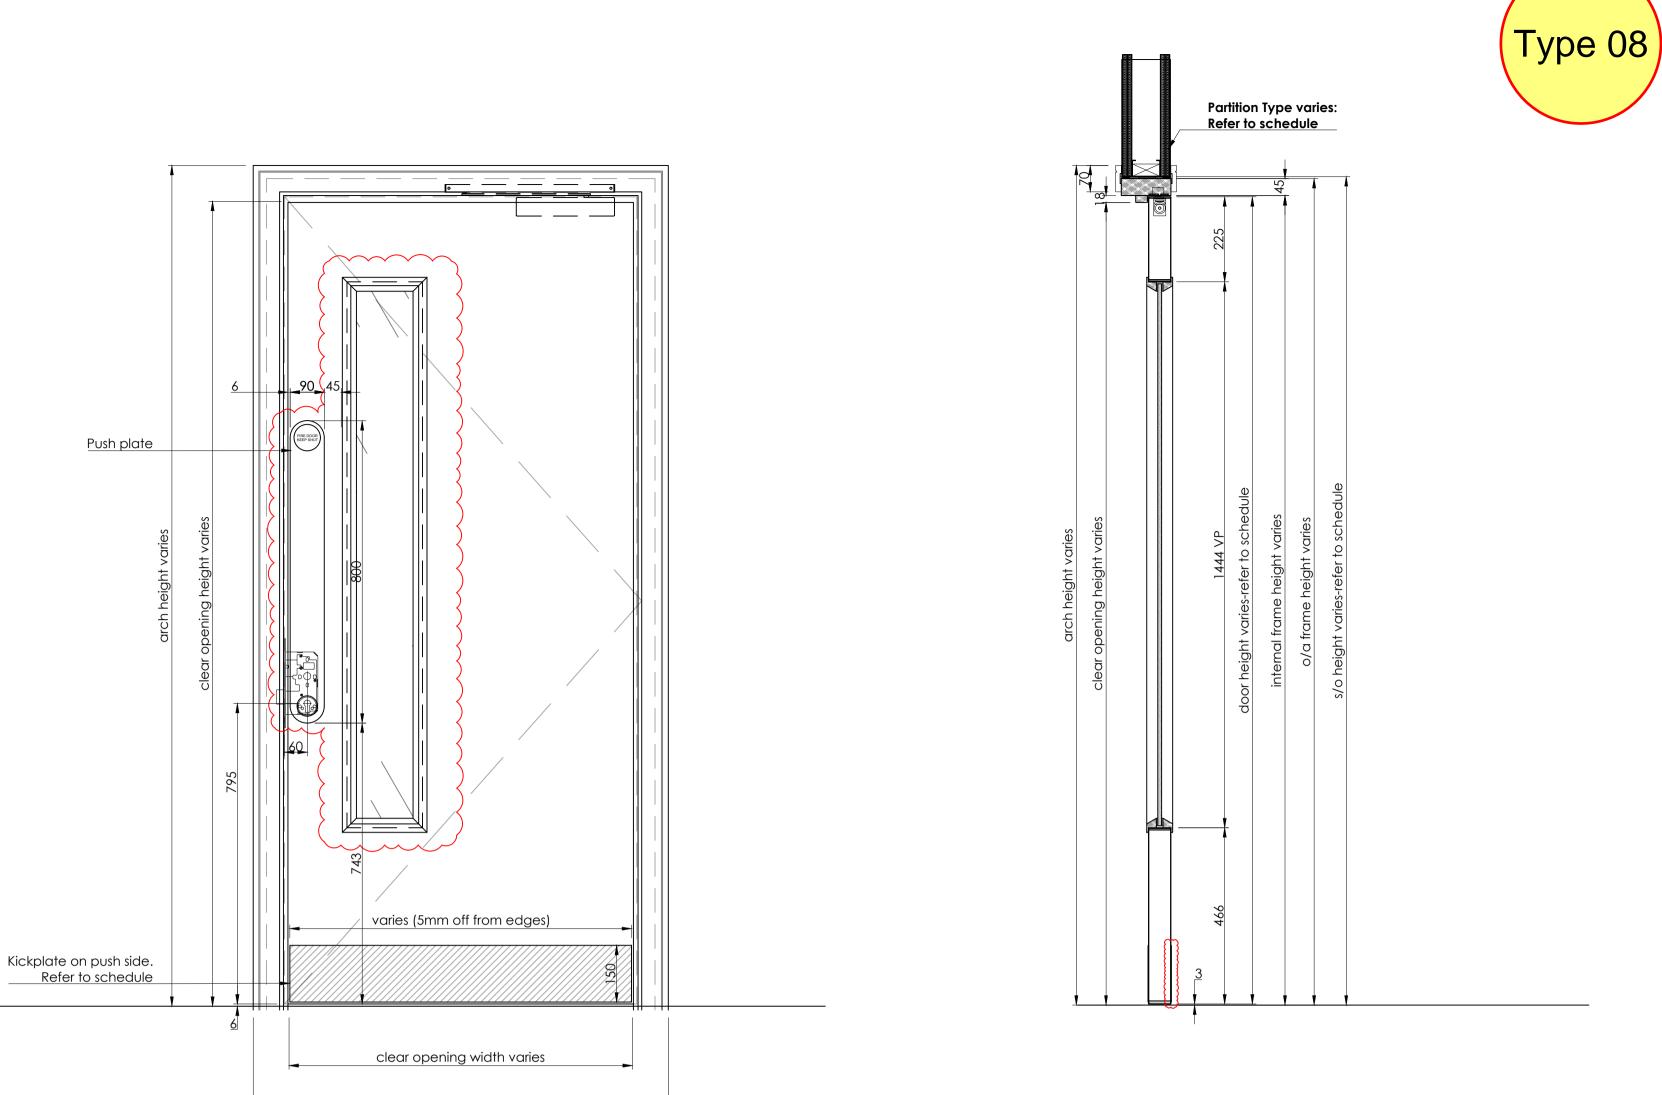

DOOR - SECTION 

FD90 DOOR TO COMPLY TO FIRE CERTIFICATION

FOR INFORMATION: AN EXTRACT OF THE MAIN DOOR SCHEDULE (BQ-4450-WB-ML-SCH-X-00001)

|      | Door Schedule - Door type 8 |                        |                |           |             |                   |                               |                |               |                    | Milling                    |                            |                    |                             |                     |                                               |                |                |                   |         |             |                |     |                          |                 |                     |                               |                                        |                 |
|------|-----------------------------|------------------------|----------------|-----------|-------------|-------------------|-------------------------------|----------------|---------------|--------------------|----------------------------|----------------------------|--------------------|-----------------------------|---------------------|-----------------------------------------------|----------------|----------------|-------------------|---------|-------------|----------------|-----|--------------------------|-----------------|---------------------|-------------------------------|----------------------------------------|-----------------|
| Item | Level                       | Location               | Door<br>Number | S/O Width | \$/O Height | Wall<br>Partition | Finished<br>Wall<br>Thickness | Frame<br>Depth | Frame<br>Type | Frame<br>Thickness | Head<br>Frame<br>Thickness | Internal<br>Frame<br>Width | O/A Frame<br>Width | Internal<br>Frame<br>Height | O/A Frame<br>Height | Jamb<br>Length left<br>longer, cut<br>to suit | Door<br>Width1 | Door<br>Height | Door<br>Thickness | Handing | Fire Rating | RwdB<br>Rating | VP  | Door Finish              | Frame<br>Finish | Ironmonge<br>ry Set | Drop seal                     | Concealed Hinges<br>Door closer x leaf | Mortice<br>Lock |
| 1    | 0                           | LIFT LOBBY<br>STAIR 03 | DV0-18         | 1036      | 2196        | ТВС               | ТВС                           |                | 2             | 45                 | 45                         | 932                        | 1022               | 2144                        | 2189                | 2219                                          | 926            | 2135           | 59                | LH      | FD90S       | N/A            | YES | CC EURPPEAN<br>WHITE OAK | PRIMED          | 3C                  | NO drop seal.<br>3mm undercut | 1 3                                    | 1               |

NOTE 1 : SITE SURVEY REQUIRED

NOTE 2 : REFER TO PACE DOOR SCHEDULE

(BQ-4450-WB-ML-SCH-X-00001) NOTE 3: REFER TO IRONMONGERY SCHEDULE &

NOTE 4: FD90 DOOR ARE NOT ACCEPTED TO

HAVE ANY ACCESS CONTROL BY DOOR MANUFACTURER CERTIFICATION NOTE 5: FD90 VP CAN ONLY BE WITH HOCKEY

BEAD MAXIMUM HEIGHT SHOWN SET MINIMUM HEIGHT ABOVE FOOT OF DOOR)

NOTE 6: WALL NIBS TO BE COORDINATED FOR JOINERY ITEM POST BOXES/SIGNAGE (FX-143)

 NOTE 7: DOOR HANDING VARIES REFER TO DOOR SCHEDULE

C01 ISSUED FOR CONSTRUCTION.
UPDATED TO STATUS B COMMENTS /

- NOTE 1 : SITE SURVEY REQUIRED
- NOTE 2 : REFER TO PACE DOOR SCHEDULE
- (BQ-4450-WB-ML-SCH-X-00001) NOTE 3: REFER TO IRONMONGERY SCHEDULE &
- NOTE 4: FD90 DOOR ARE NOT ACCEPTED TO HAVE ANY ACCESS CONTROL BY DOOR MANUFACTURER CERTIFICATION
- NOTE 5: FD90 VP CAN ONLY BE WITH HOCKEY BEAD MAXIMUM HEIGHT SHOWN SET MINIMUM
- HEIGHT ABOVE FOOT OF DOOR) NOTE 6: WALL NIBS TO BE COORDINATED FOR
- JOINERY ITEM POST BOXES/SIGNAGE (FX-143) NOTE 7: DOOR HANDING VARIES REFER TO
- DOOR SCHEDULE (BQ-4450-WB-ML-SCH-X-00001)
- NOTE 8 : LOCATION OF THUMBTURN TO EURO CYLINDER VARIES BETWEEN PULL SIDE AND PUSH SIDE, TO NON SECURE SIDE OF DOOR. THESE ARE REVERSIBLE ON SITE AS REQUIRED