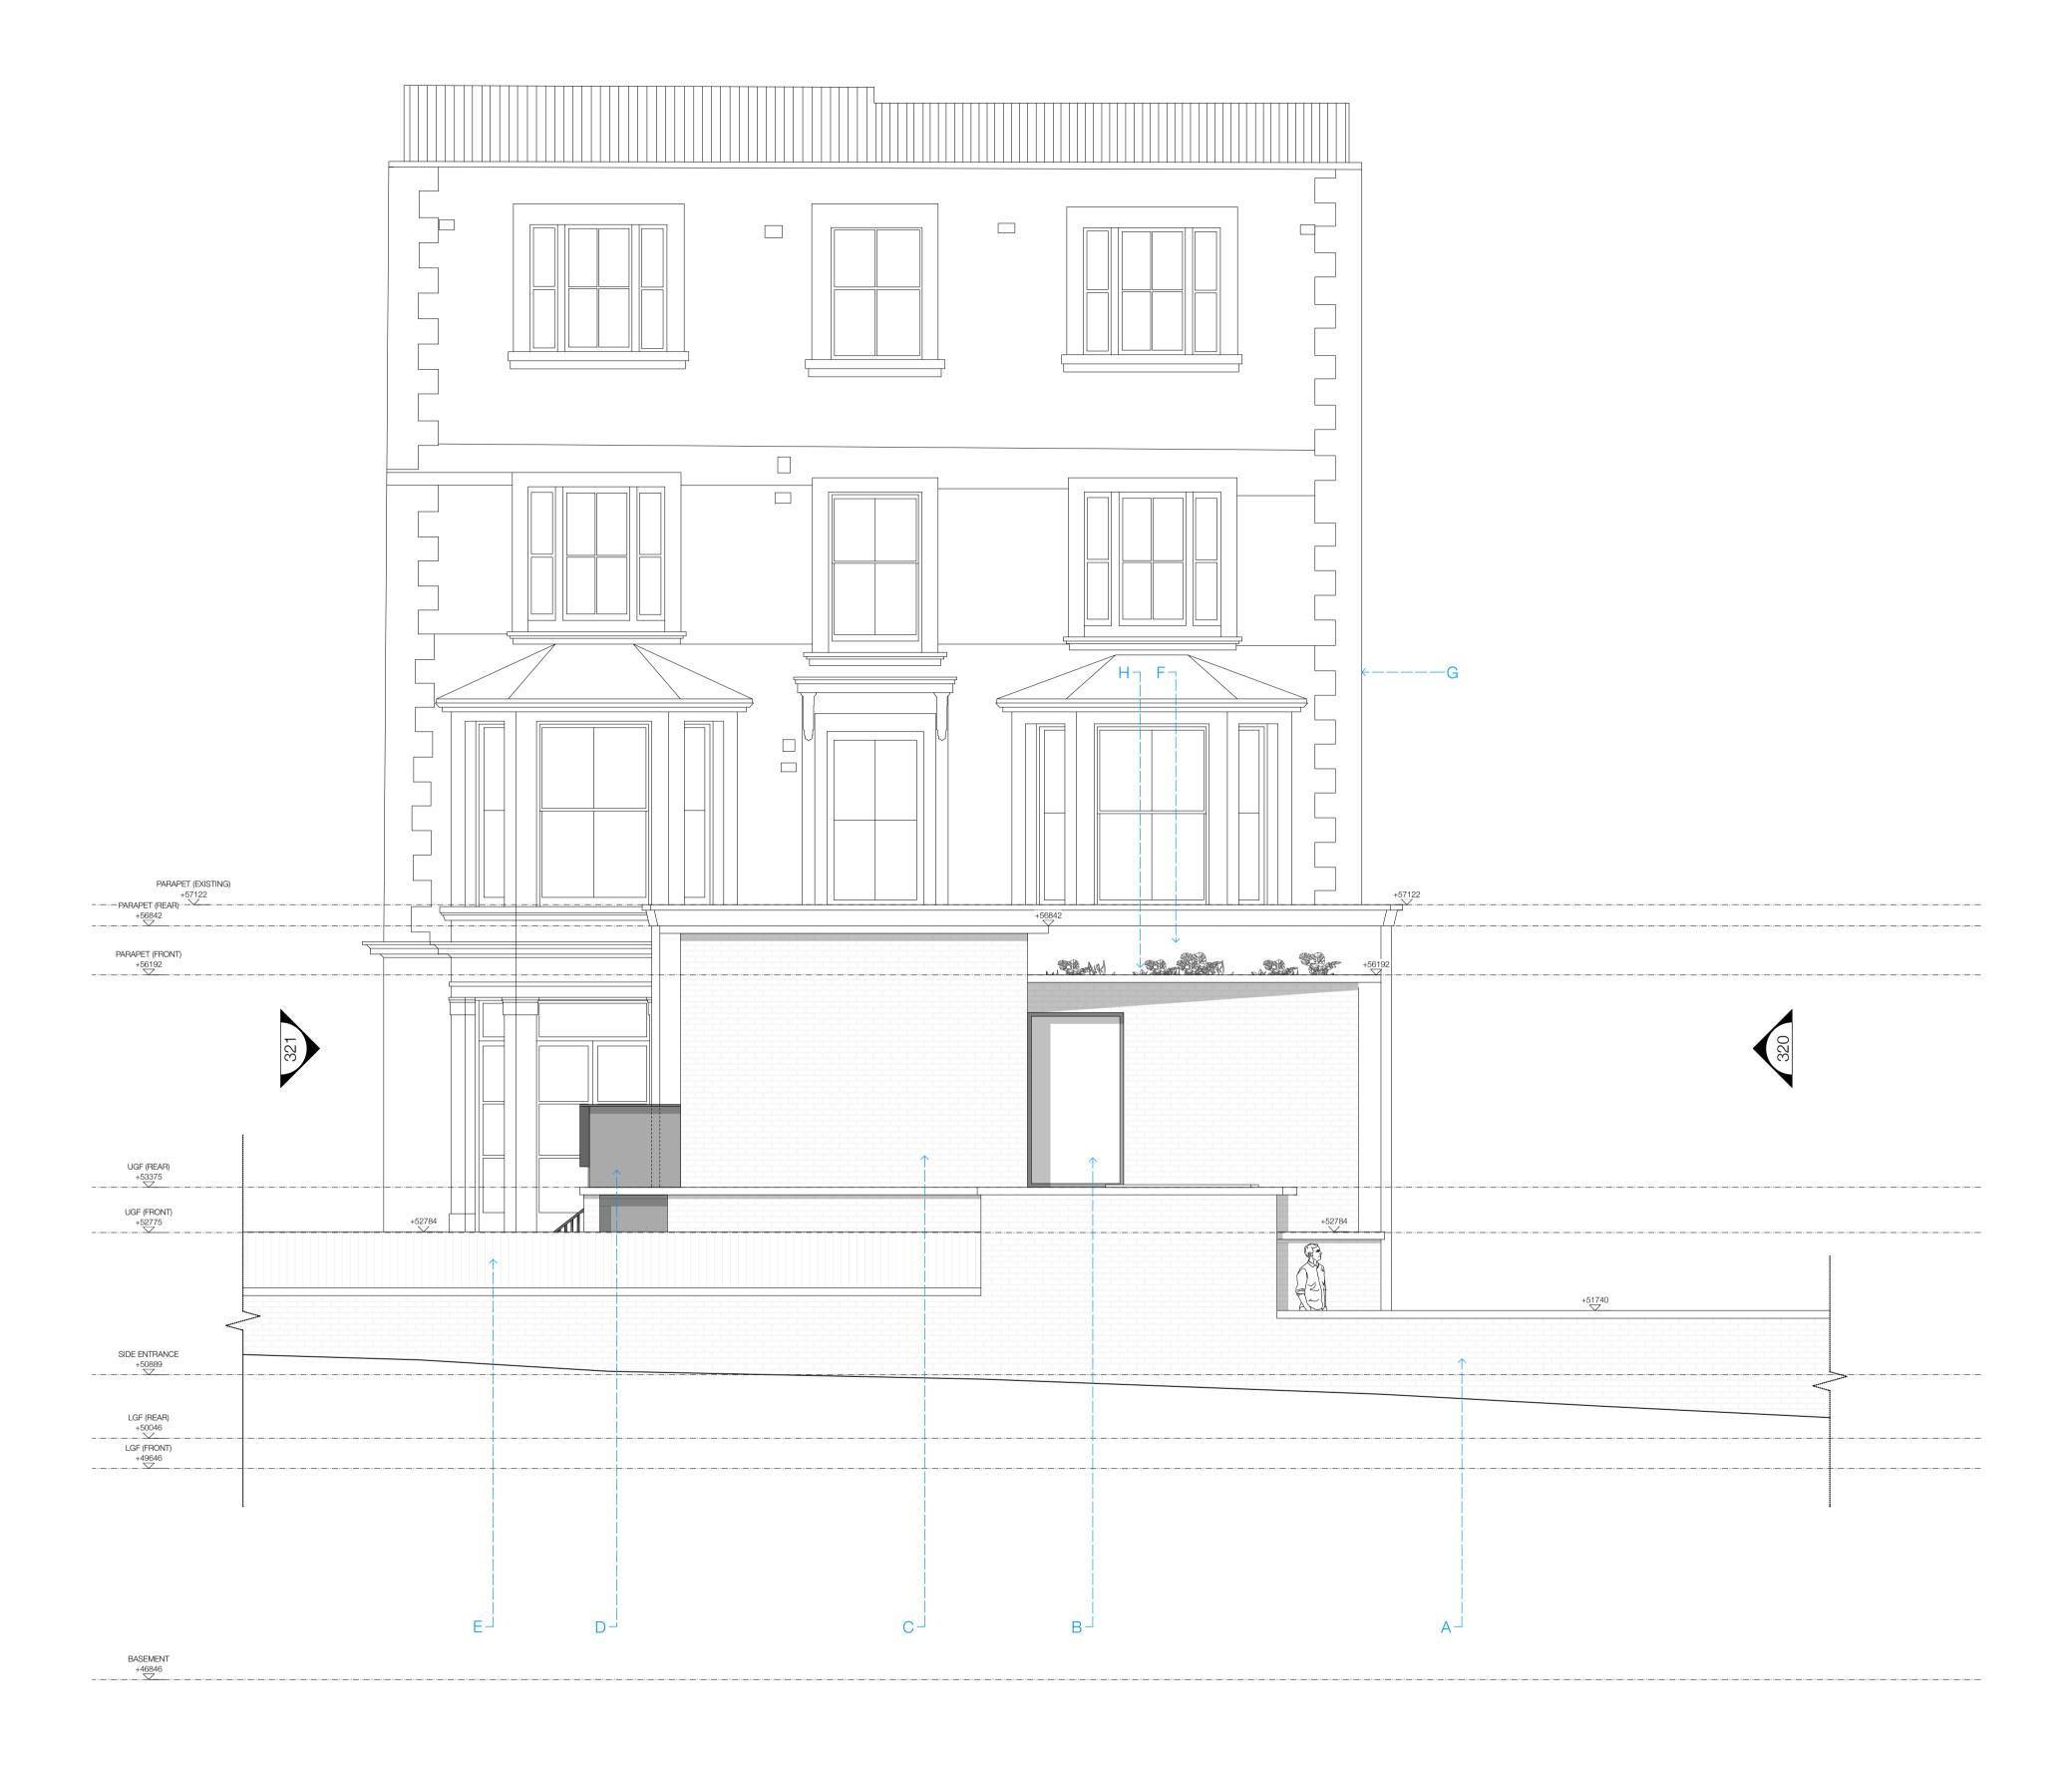

## KEY

- A REBUILT BOUNDARY WALL TO MATCH BRICK AND DETAILING OF
- EXTENSION (BEHIND) B DARK METAL FRAMED DOUBLE/TRIPLE-GLAZED WINDOW
- C LIGHT WASHED BRICK EXTENSION WITH STONE COPING
- D DARK METAL BALUSTRADE DETAILING
- E BOUNDRY WALL TREATMENT; AS PER 2023/2709/P F EXTERNAL INSULATION WITH LIGHT NATURAL LIME RENDER TO MATCH EXISTING TONE; WITH SIMPLIFIED PARAPET DETAILING.
- G 3 UPPER PARK ROAD BEYOND
- H GREEN ROOF