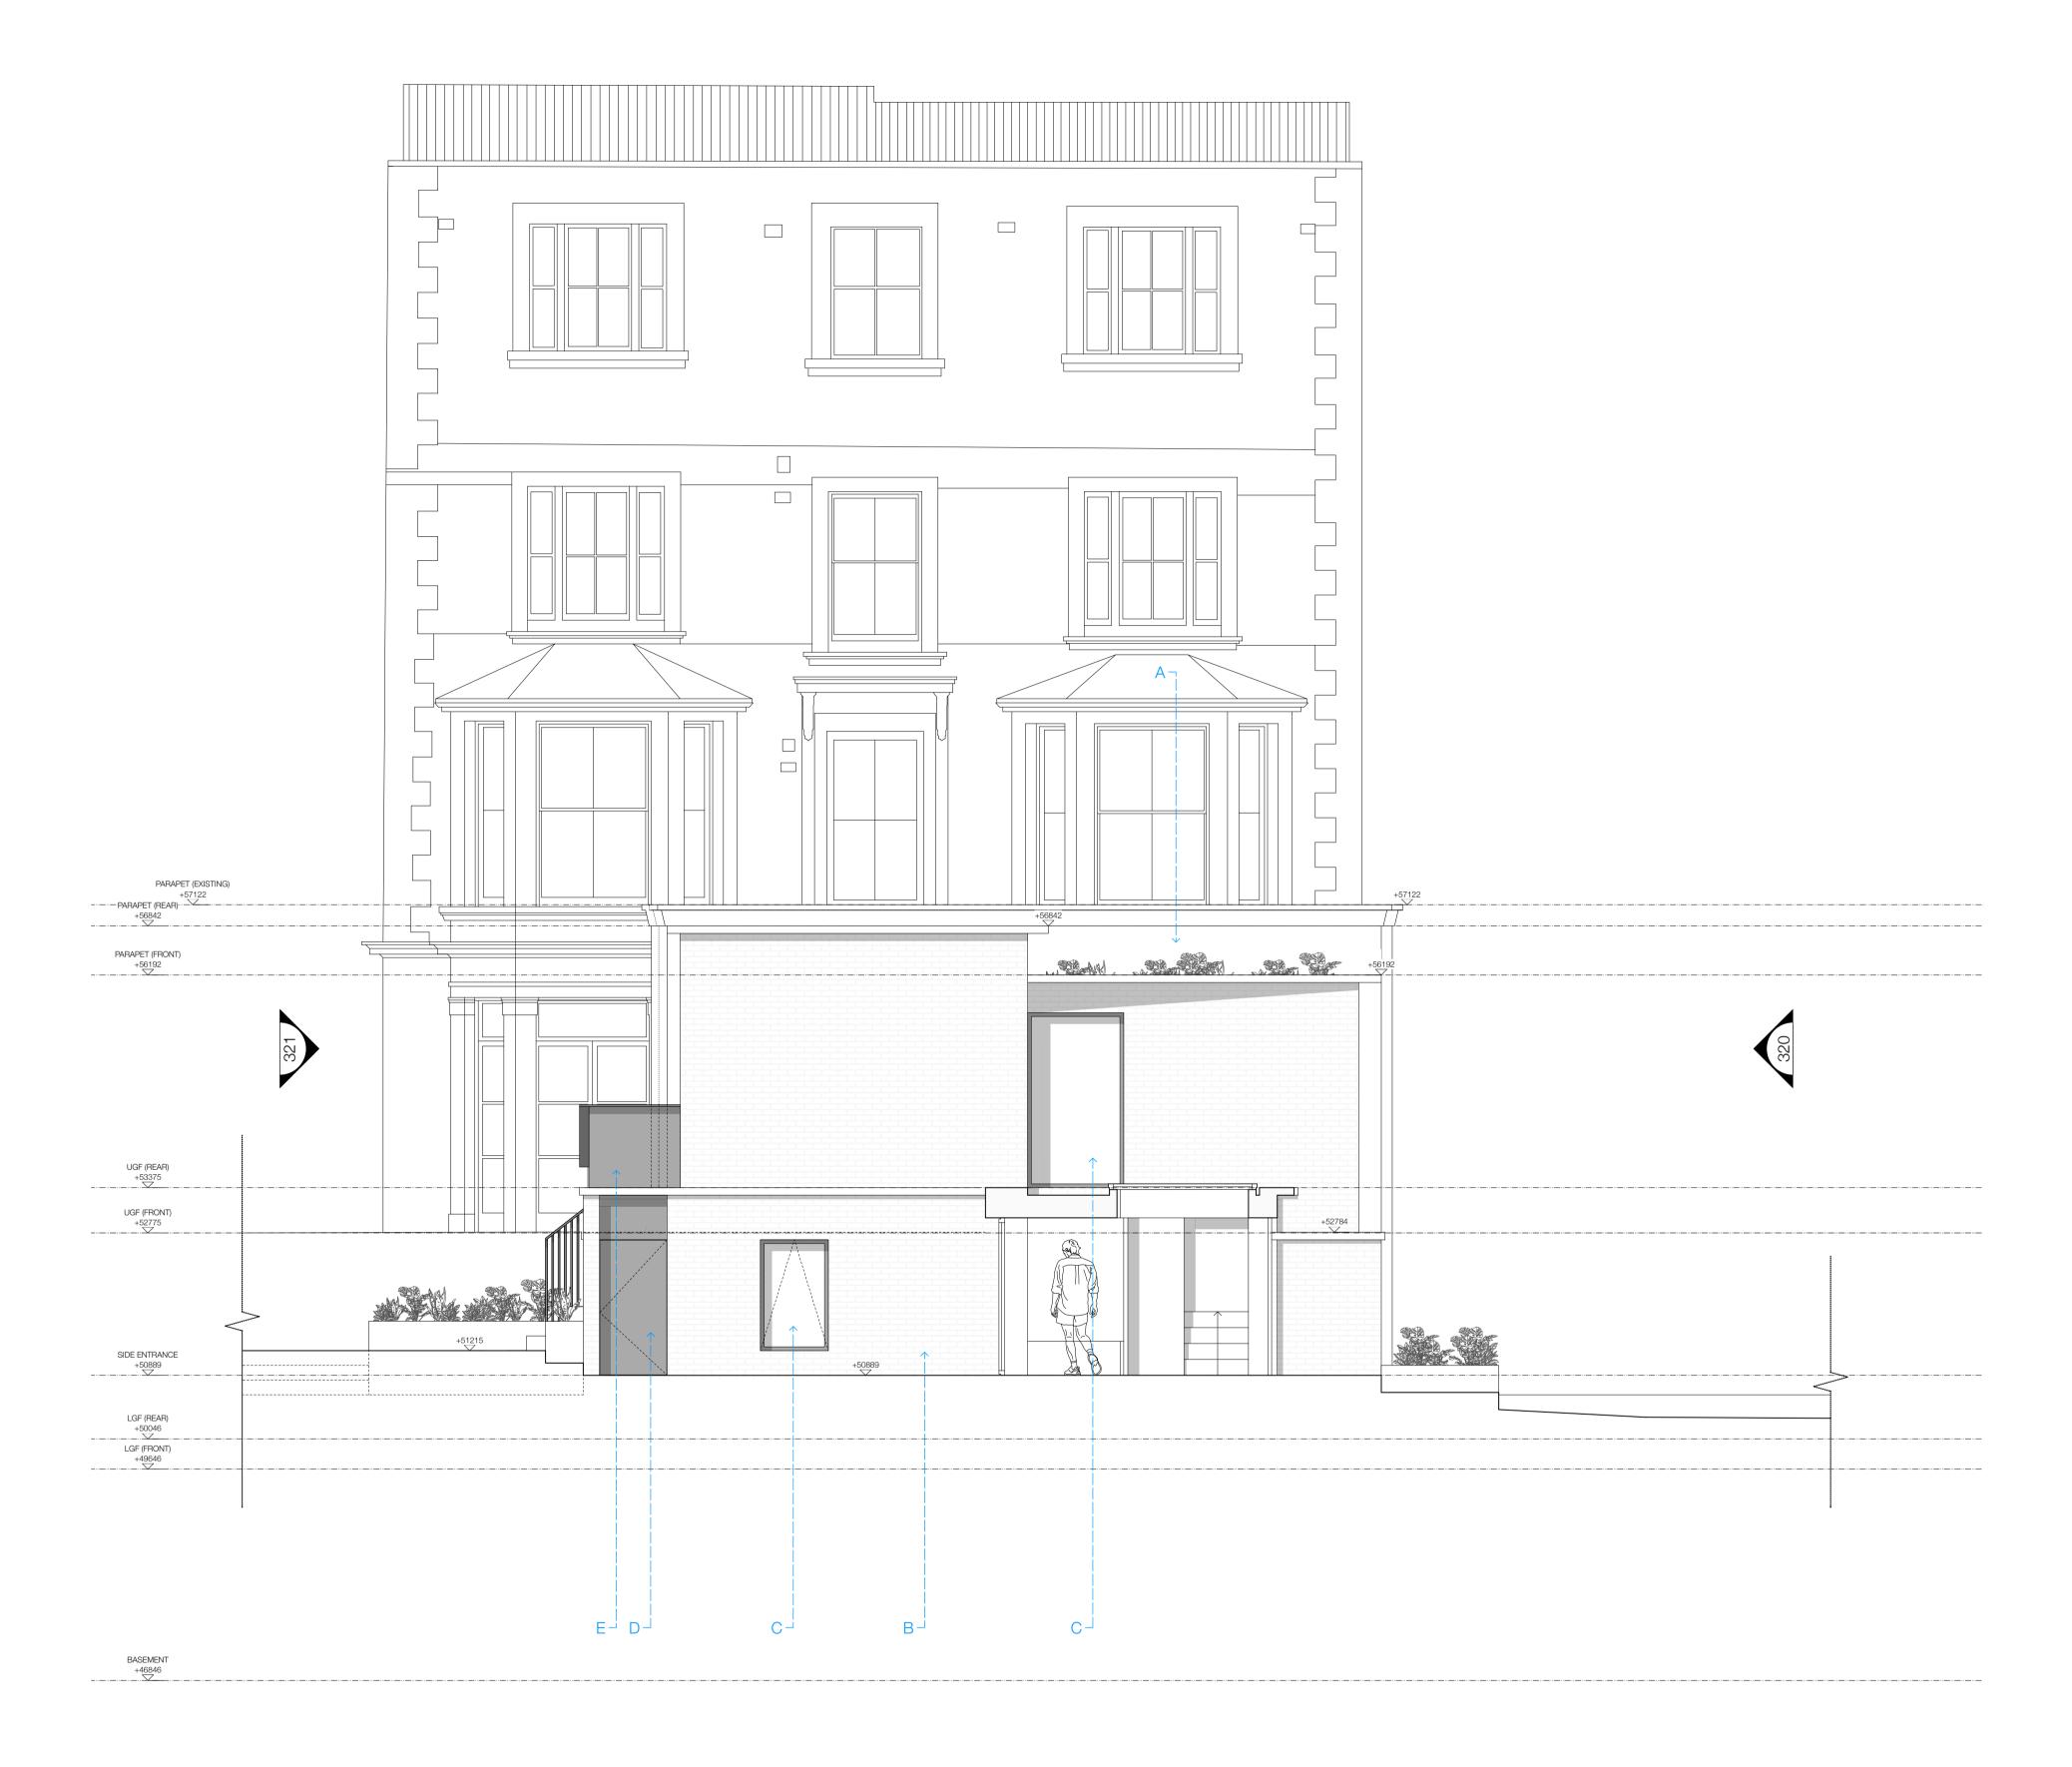

- A EXTERNAL INSULATION WITH NATURAL LIME RENDER TO MATCH EXISTING TONE; WITH SIMPLIFIED PARAPET DETAILING.
- B LIGHT WASHED BRICK EXTENSION WITH STONE COPING
- DARK METAL DOUBLE/TRIPLE-GLAZED WINDOW
- D DARK METAL DOOR
- E DARK METAL BALUSTRADE DETAILING

|   | DATE        | REF NO. 23 _ 16        |         | PROJECT     | 3a UPPER PARK ROAD    |
|---|-------------|------------------------|---------|-------------|-----------------------|
|   | 14.10_ 2024 |                        |         |             | LONDON _ NW3 2UN      |
|   |             | SCALE                  |         | DRAWING     | PROPOSED _ SECTION CC |
| - | STATUS      | 1:50 @ A1 / 1:100 @ A3 |         |             |                       |
|   | PLANNING    | DRAWN                  | CHECKED | DRAWING NO. | 312                   |
|   |             | AC                     | DM      | REVISION    | P1                    |