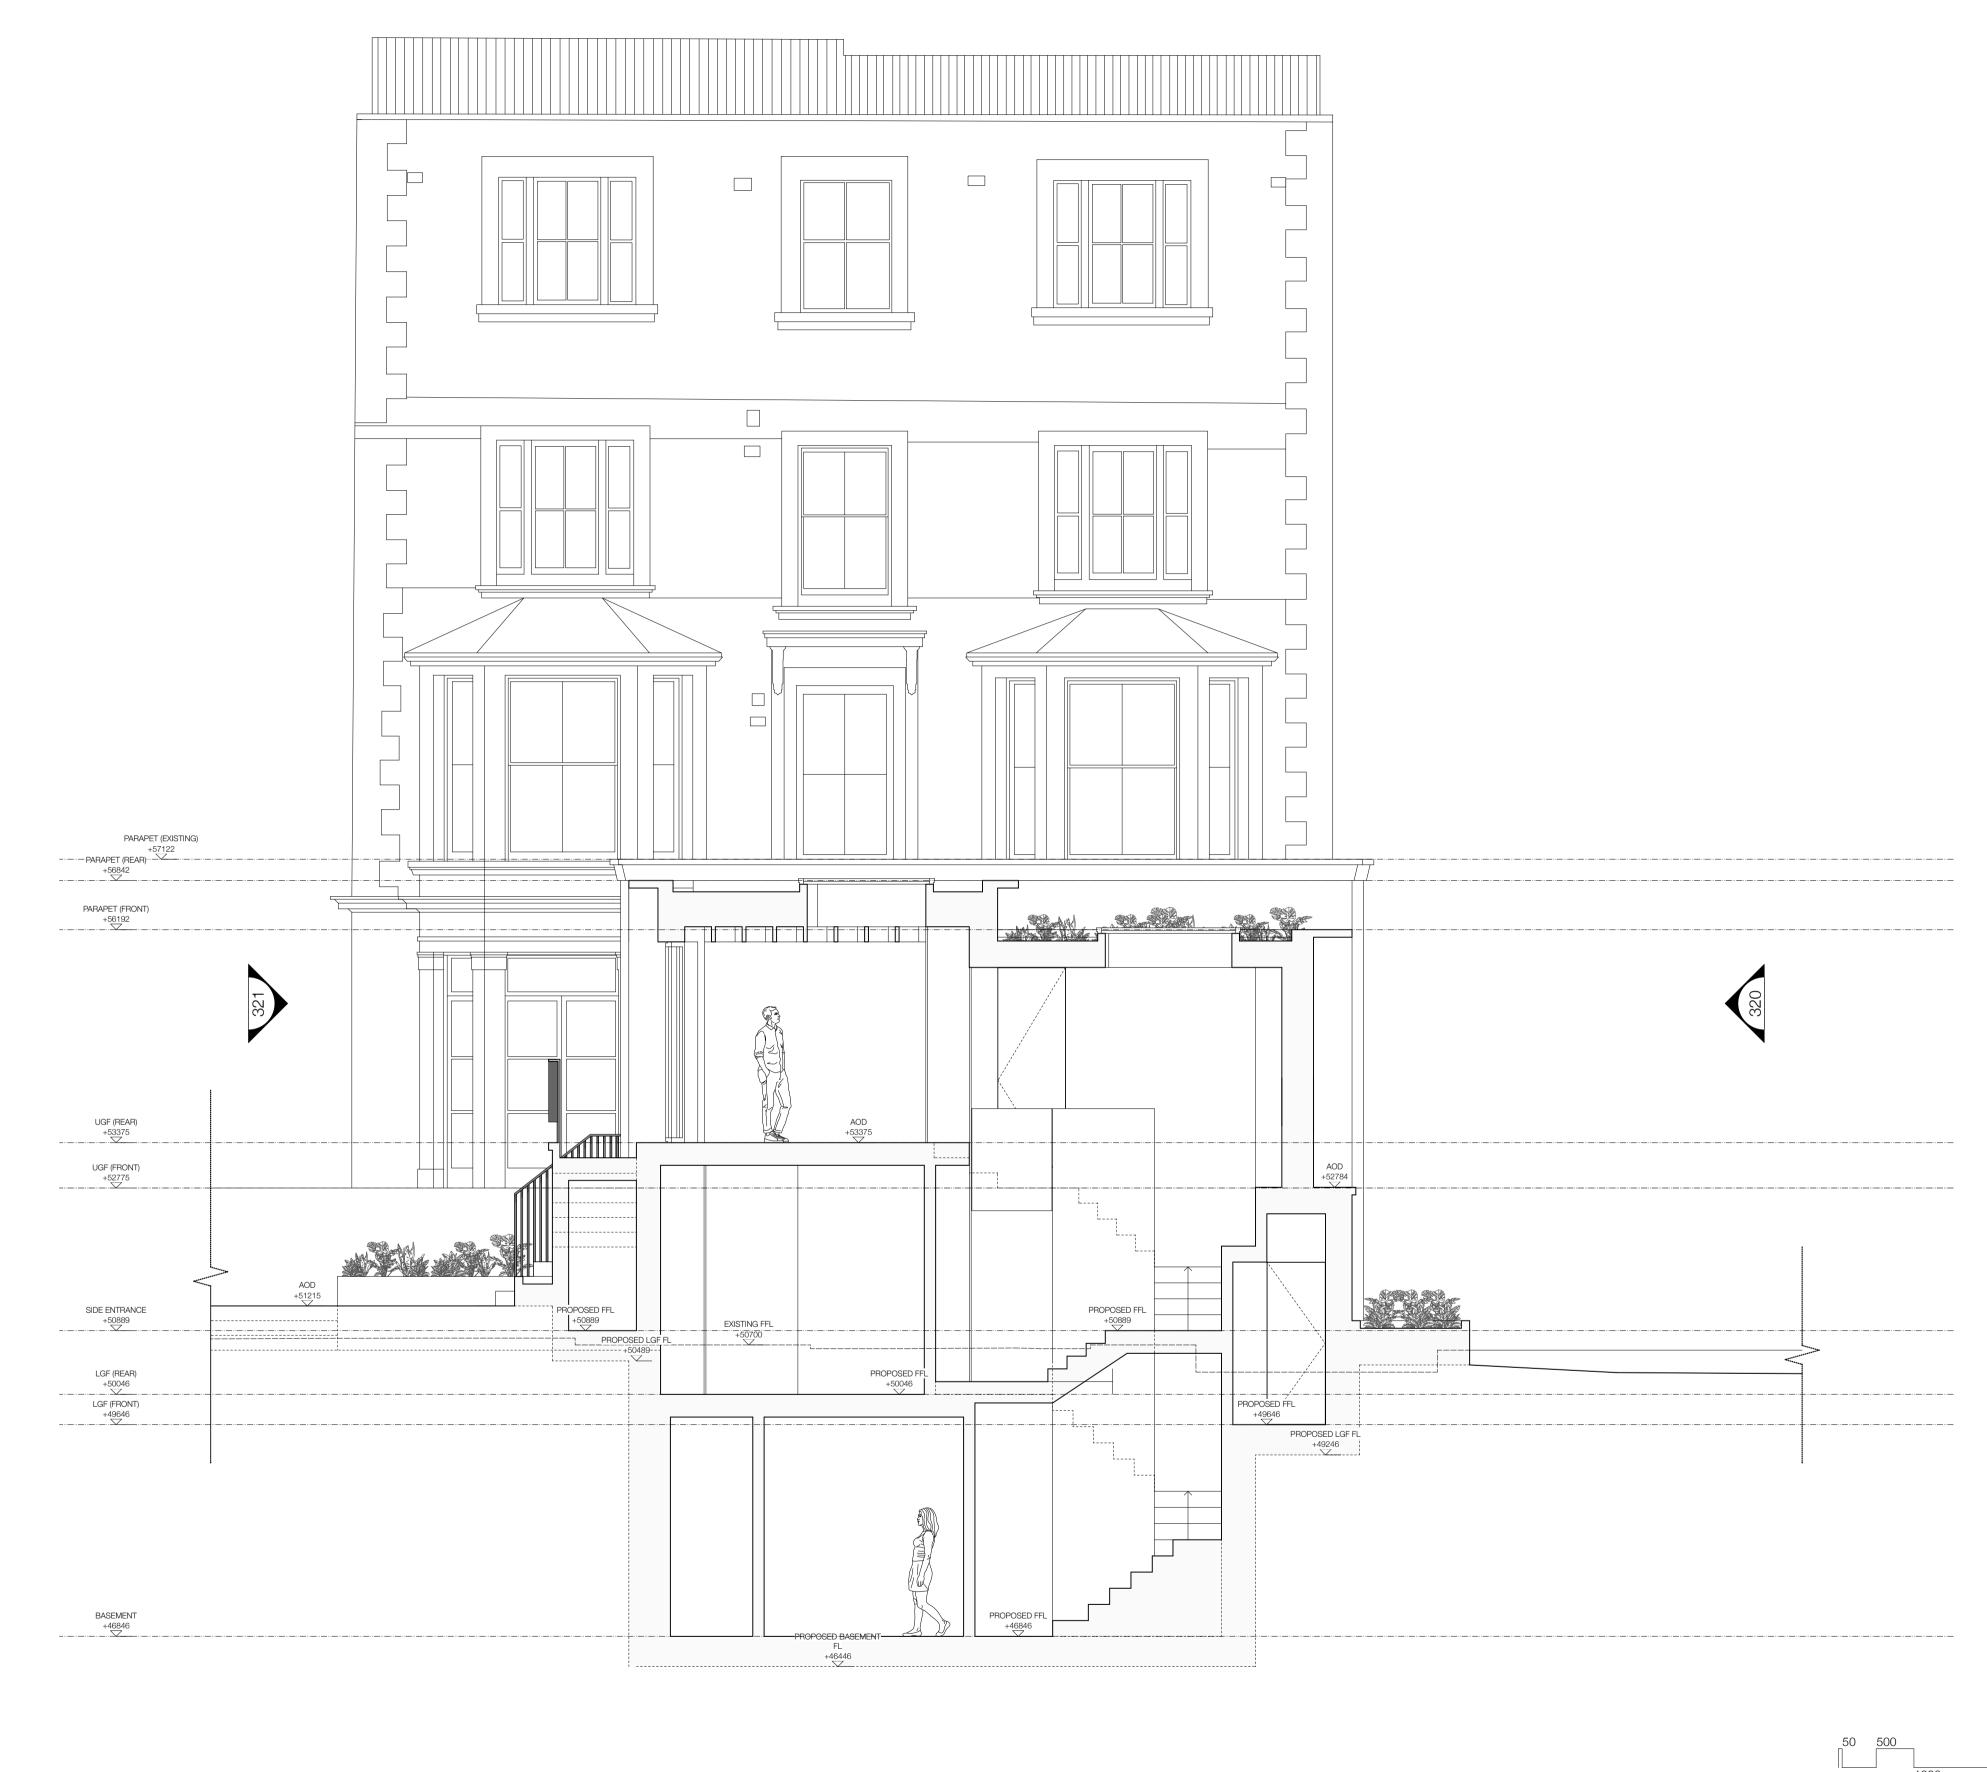

| П | 50 500 | 1000 | 2000 | 5000         |
|---|--------|------|------|--------------|
|   | PRO    | IECT |      | 32 LIDDER DA |

|           | ISSUE/REVISION                          | DATE     | REV. | NOTES | DATE        | REF NO. |              | PROJECT     | 3a UPPER PARK ROAD     |
|-----------|-----------------------------------------|----------|------|-------|-------------|---------|--------------|-------------|------------------------|
| ed<br>ent | PLANNING SUBMISSION                     | 14.10.24 | P1   |       | 14.10_ 2024 | 23 _ 16 |              |             | LONDON _ NW3 2UN       |
| S         |                                         |          |      |       |             | SCALE   |              | DRAWING     | PROPOSED _ SECTION AA  |
| is to     |                                         |          |      |       | STATUS      |         | / 1:100 @ A3 |             | THOI COLD _ OLOTION/VV |
|           |                                         |          |      |       | PLANNING    | DRAWN   | CHECKED      | DRAWING NO. | 310                    |
| isn<br>_  | Drawings based on survey by _ Glanville |          |      | 9     |             | AC      | DM           | REVISION    | P1                     |