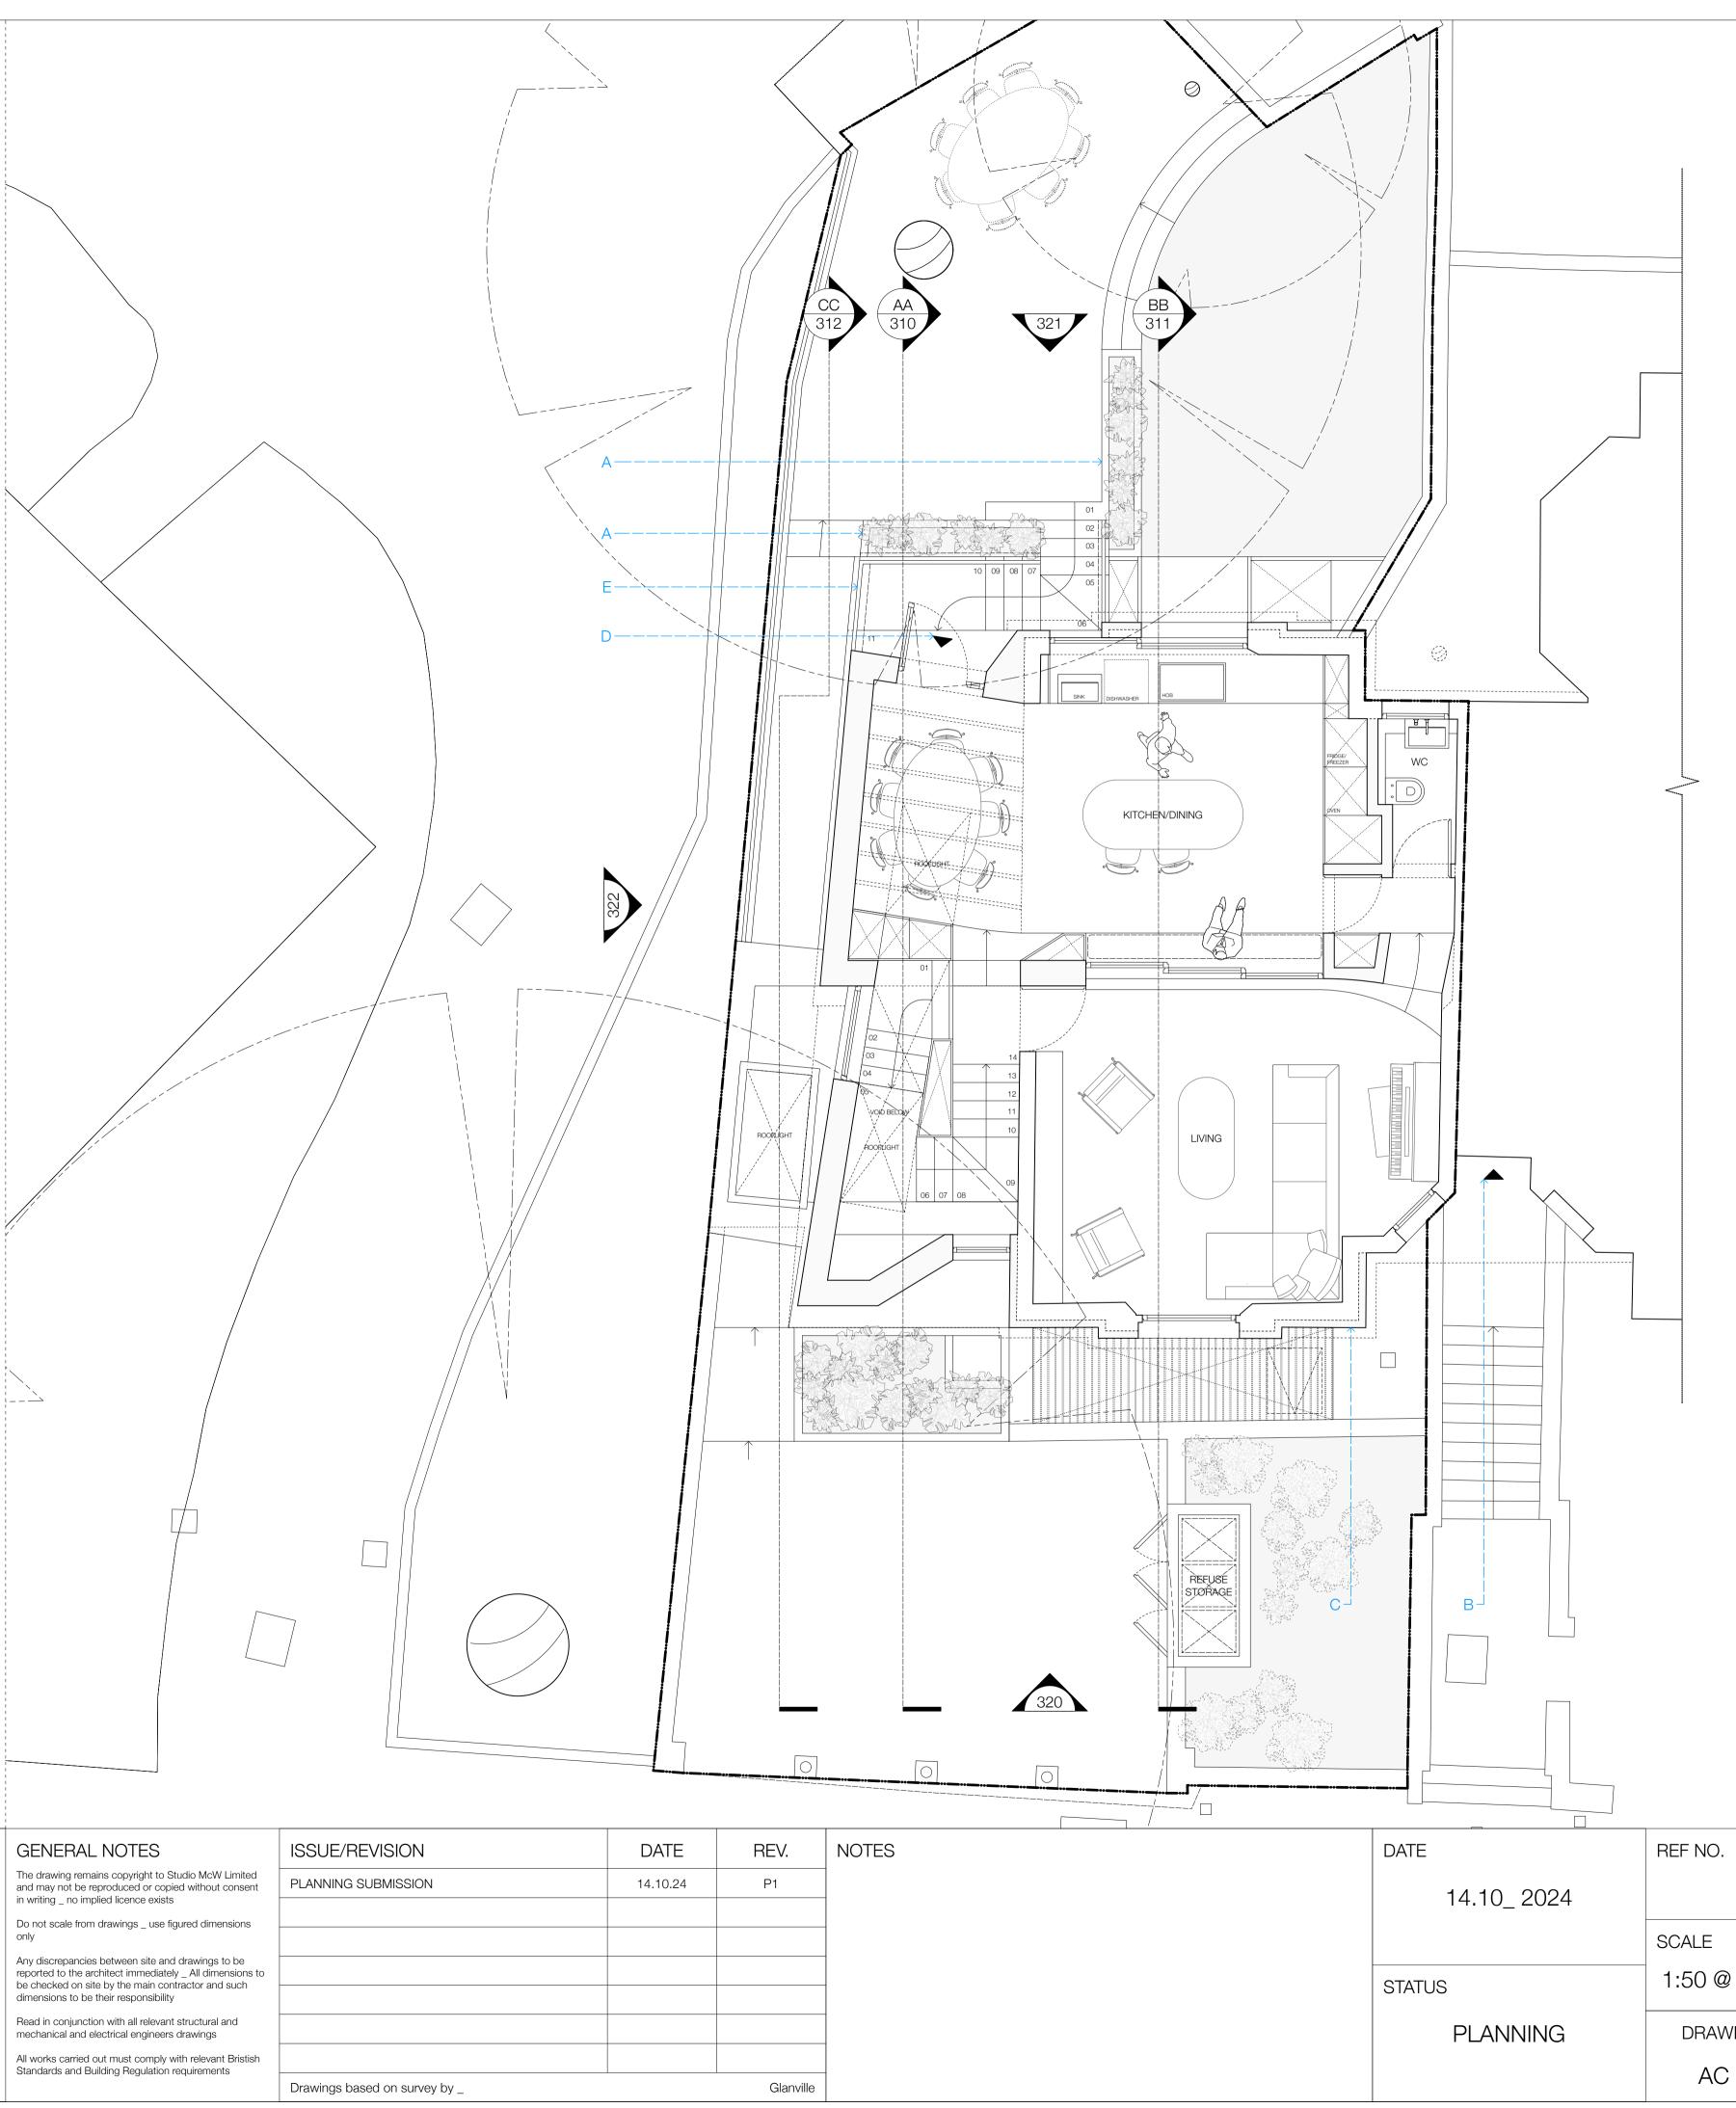

## KEY

- A LOW LEVEL LANDSCAPED AREA
- B ENTRANCE TO 3 UPPER PARK ROAD (UNCHANGED)
- C EXTERNAL INSULATION APPLIED TO RETAINED EXISTING FACADES WITH LIGHT NATURAL LIME RENDER TO MATCH EXISTING TONE; WITH SIMPLIFIED PARAPET DETAILING.
- D ACCESS TO REAR GARDEN
- DARK METAL BALUSTRADE DETAILING TO PERIMETER OF EXTERNAL E STAIR

## Studio McW

Architecture + Design

32 Blackfriars Road Working From\_Southwark London, SE1 8PB

@studiomcw

| 23 _ 16         |         | PROJECT     | 3a UPPER PARK ROAD<br>LONDON _ NW3 2UN |
|-----------------|---------|-------------|----------------------------------------|
| A1 / 1:100 @ A3 |         | DRAWING     | PROPOSED _ UPPER GROUND<br>FLOOR PLAN  |
| VN              | CHECKED | DRAWING NO. | 301                                    |
| ,               | DM      | REVISION    | P1                                     |