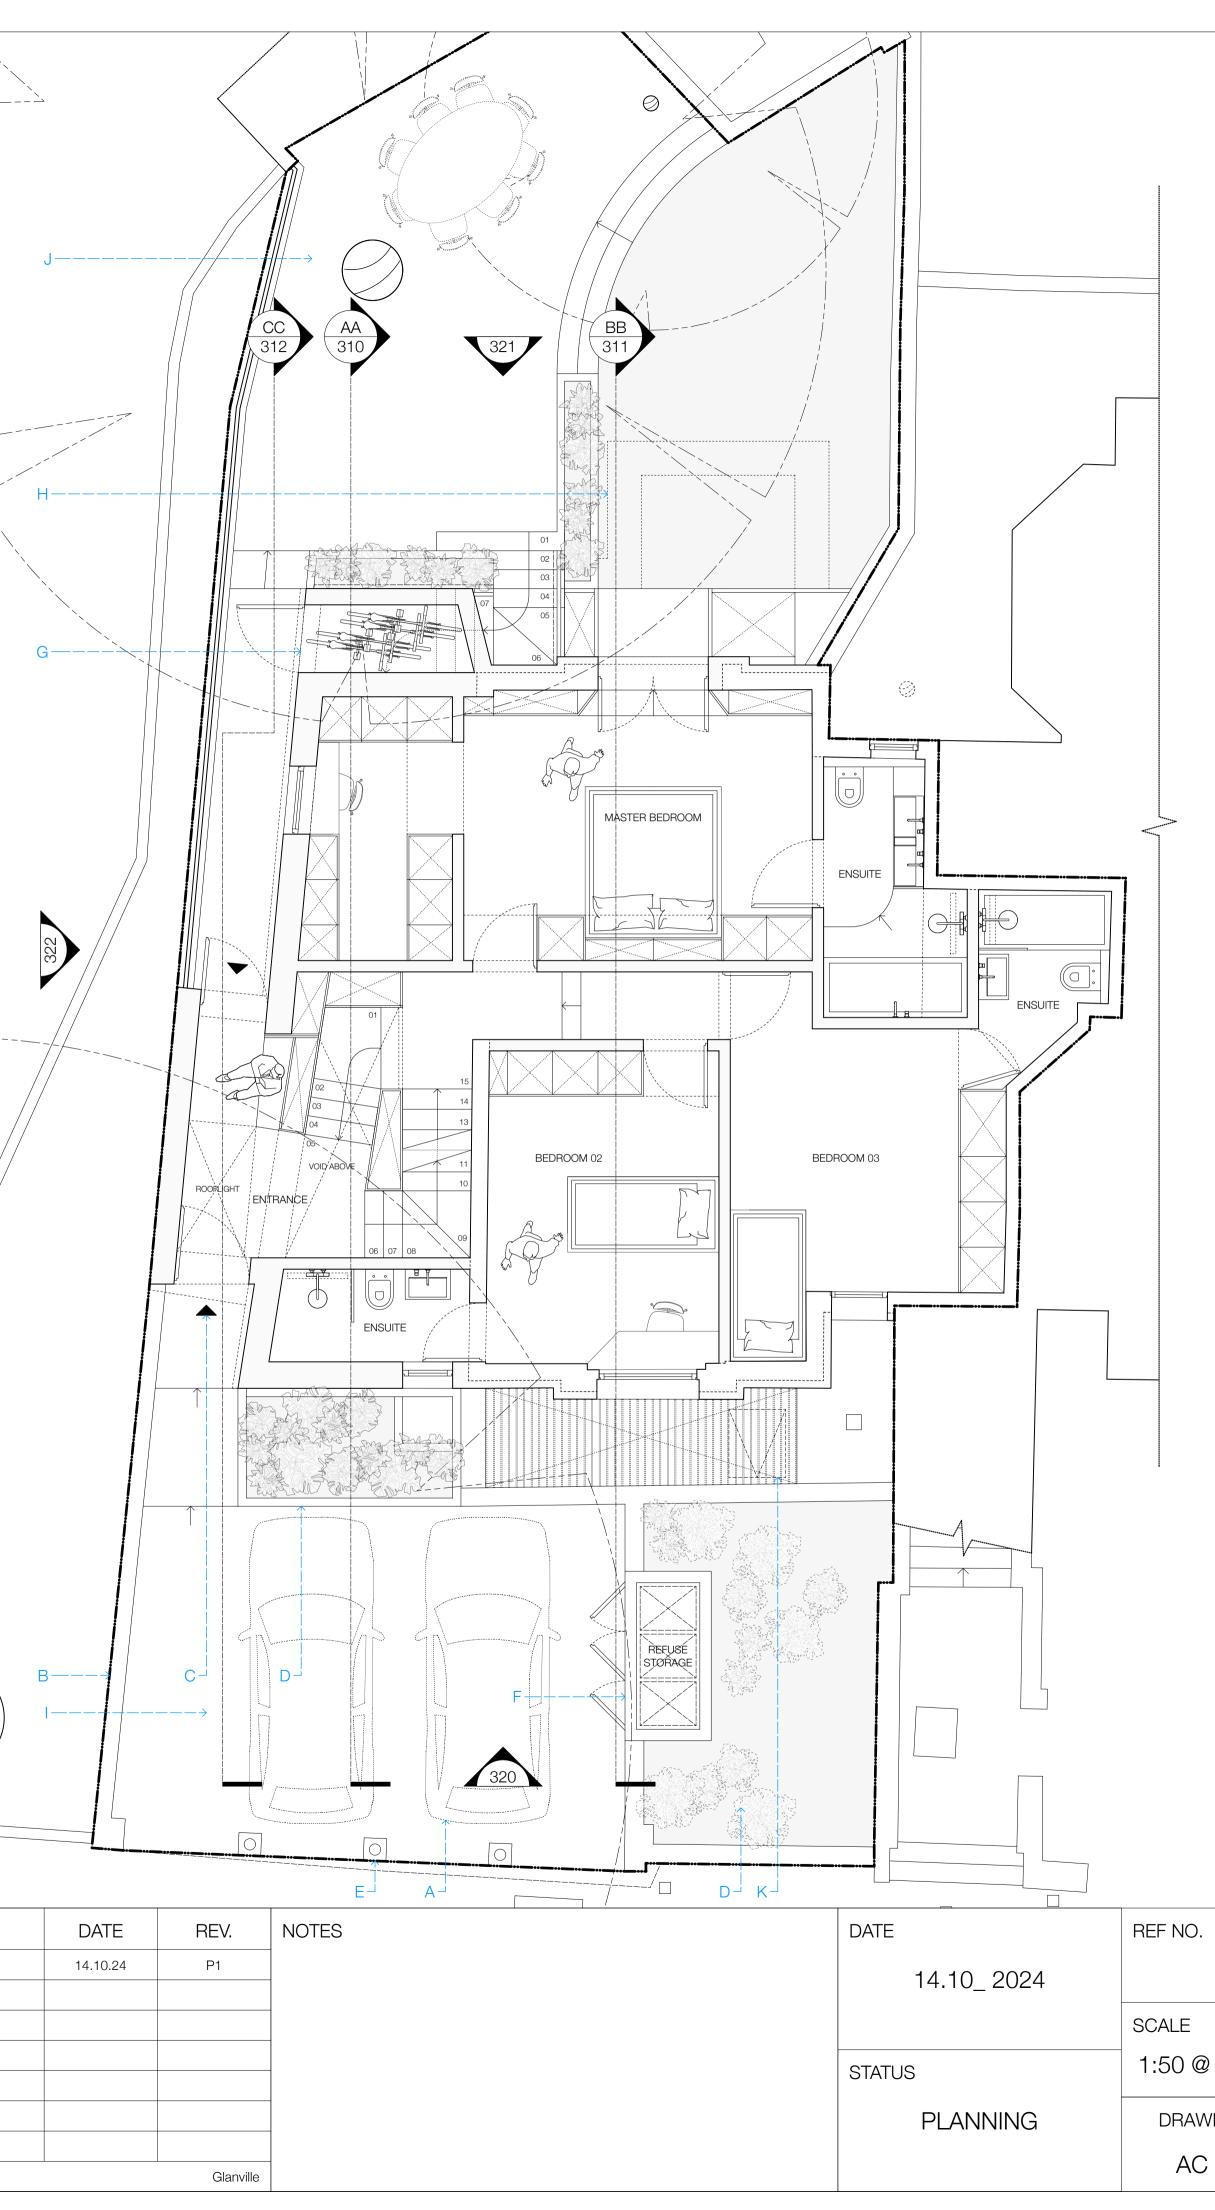

## KEY

- A EXISTING PARKING PROVISIONS RETAINED
- REBUILT BOUNDARY WALL TO MATCH BRICK AND DETAILING OF В EXTENSION (BEHIND)
- C PROPOSED ENTRANCE TO 3A UPPER PARK ROAD
- D LOW LEVEL LANDSCAPED AREA
- E AUTOMATIC RISING SECURITY BOLLARD(S)
- REFUSE STORAGE CONCEALED WITHIN FRONT GARDEN F
- G CYCLE STORAGE

05

- H EXTENT OF BASEMENT BENEATH GARDEN
- PERMEABLE PAVING TO DRIVEWAY
- NEW ARRANGEMENT TO REAR GARDEN TO INCORPORATE CHANGE J
- OF LAND OWNERSHIP; AS PER 2023/2709/P K METAL GRILLE TO LIGHTWELL; WITH ACCESS HATCH TO BEDROOM