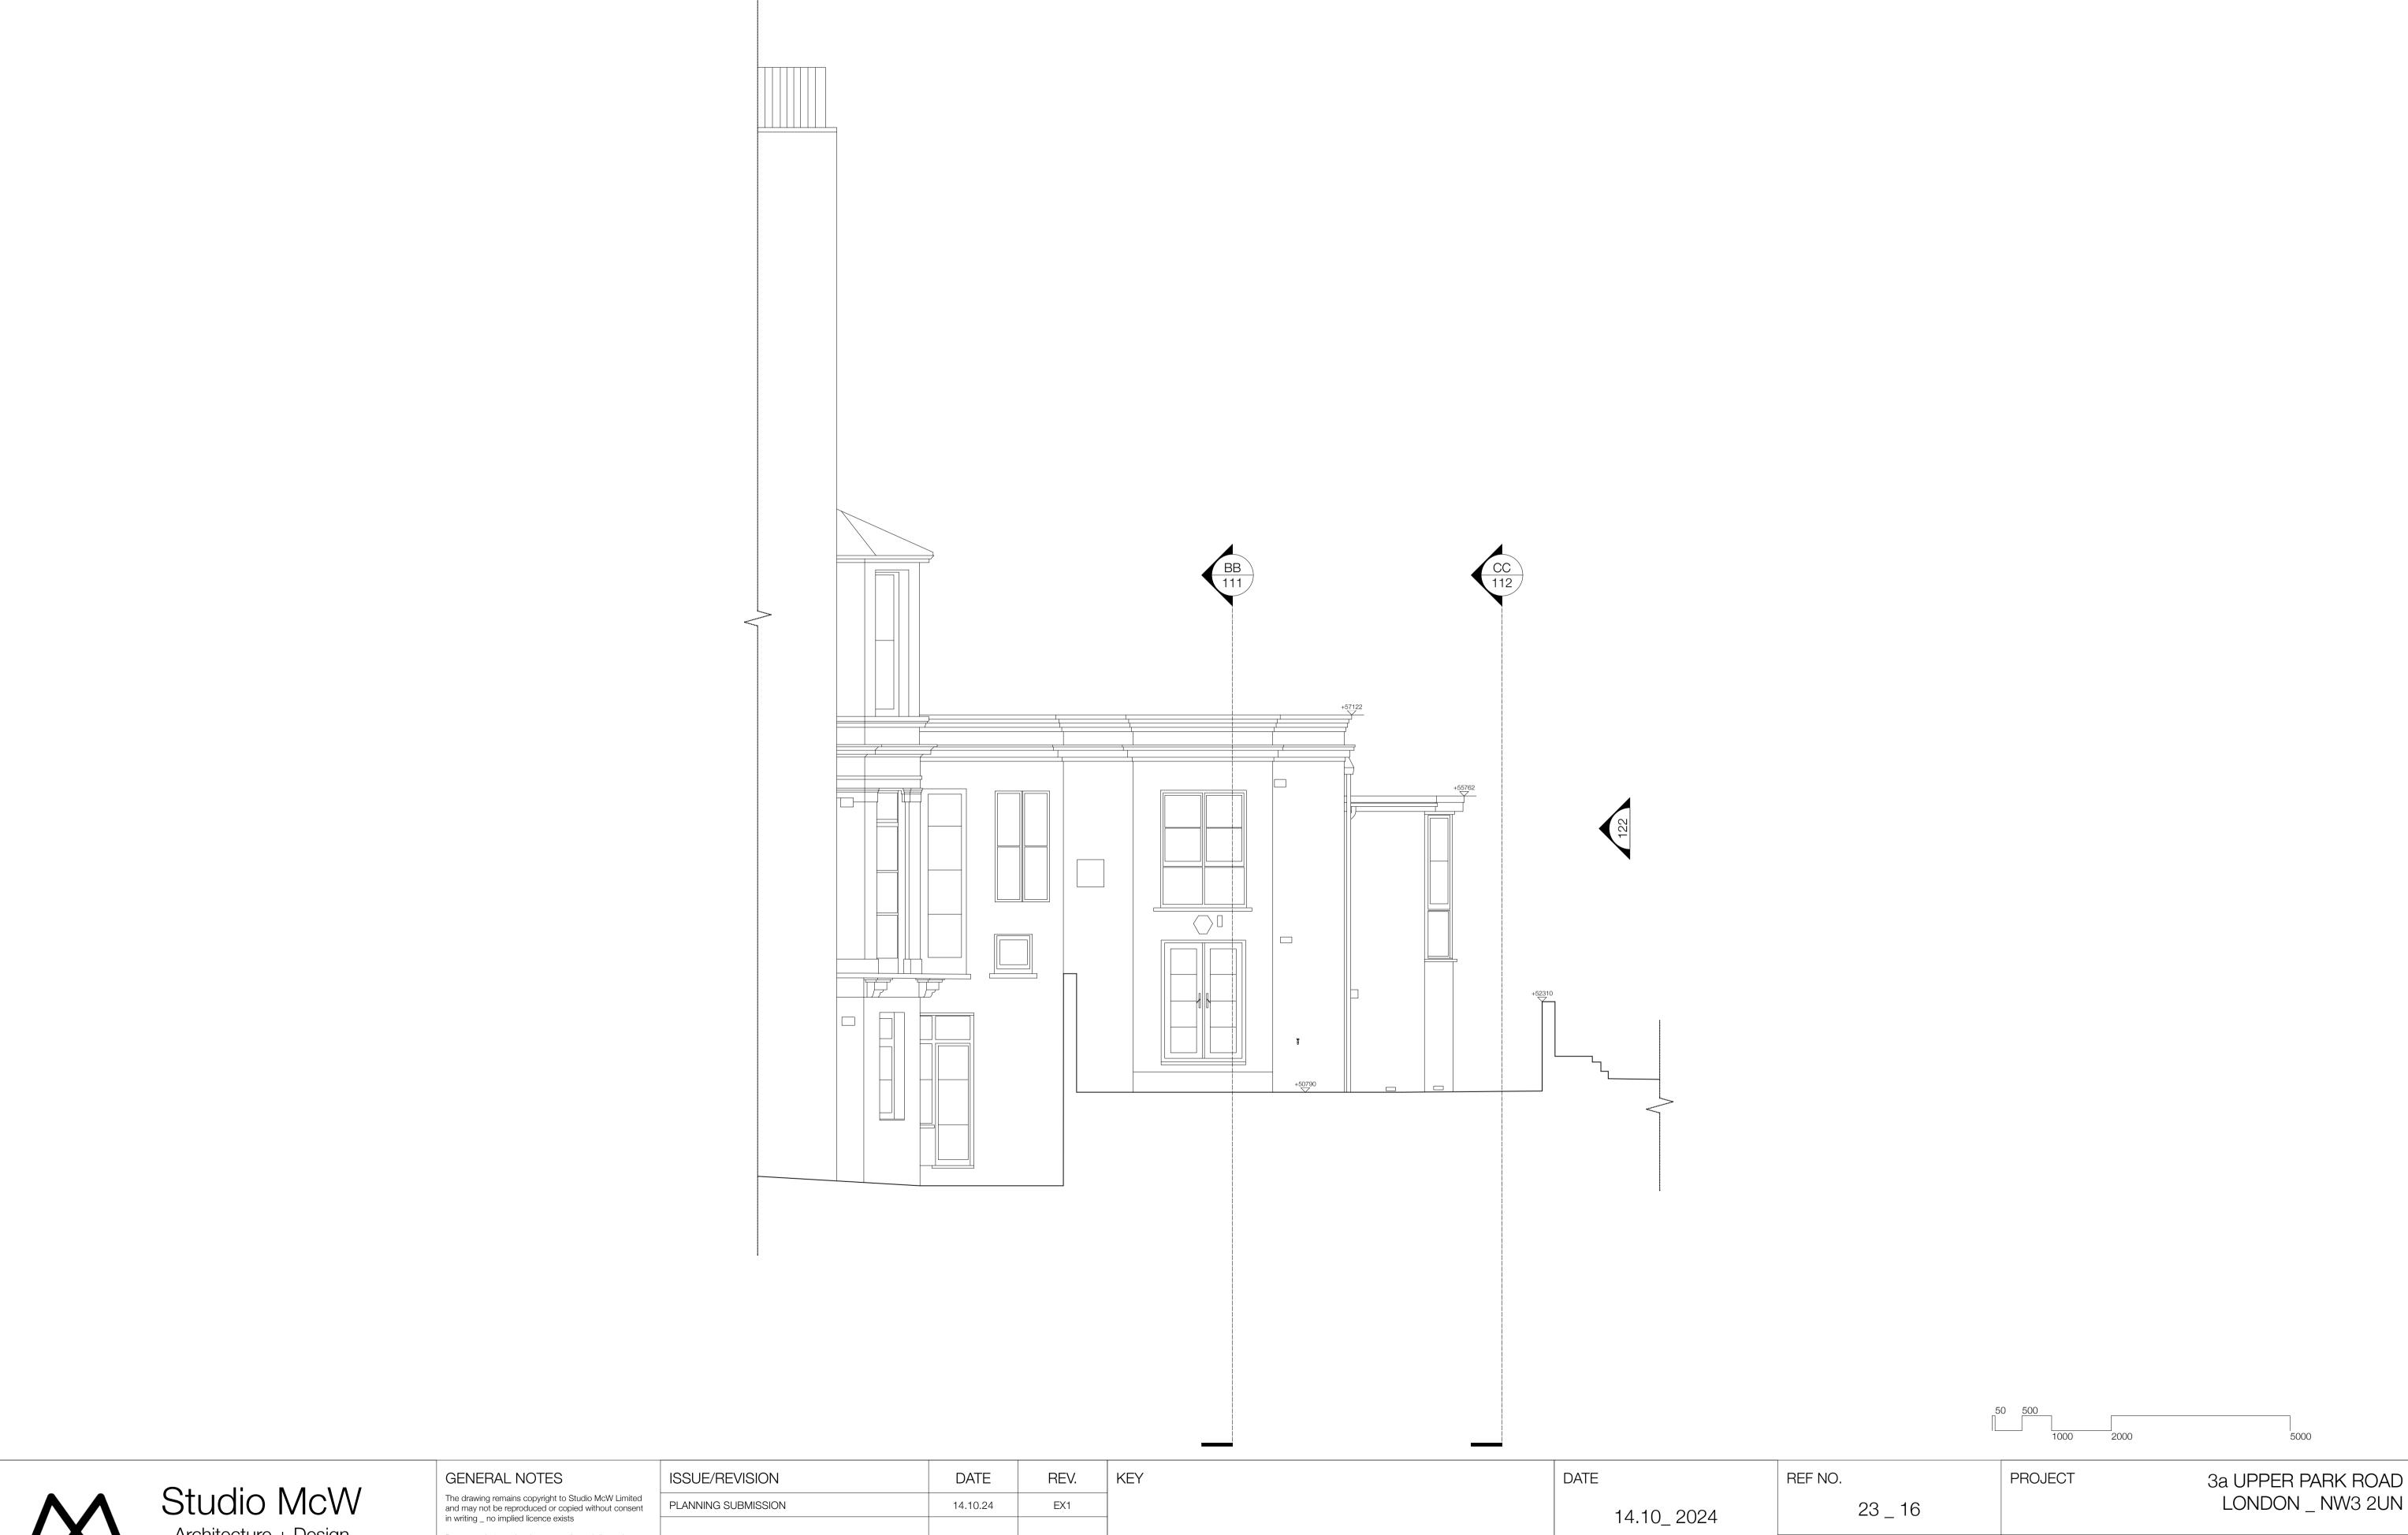

| DATE  |             | REF NO.     | 10         | PROJECT     | 3a UPPER PARK ROAD<br>LONDON _ NW3 2UN |
|-------|-------------|-------------|------------|-------------|----------------------------------------|
|       | 14.10_ 2024 | 23 _        | _ 10       |             | 20112011_11110 2011                    |
|       |             | SCALE       |            | DRAWING     | EXISTING _ REAR ELEVATION              |
| STATU | S           | 1:50 @ A1 / | 1:100 @ A3 |             |                                        |
|       | SURVEY      | DRAWN       | CHECKED    | DRAWING NO. | 121                                    |
|       |             | AC          | DM         | REVISION    | EX1                                    |