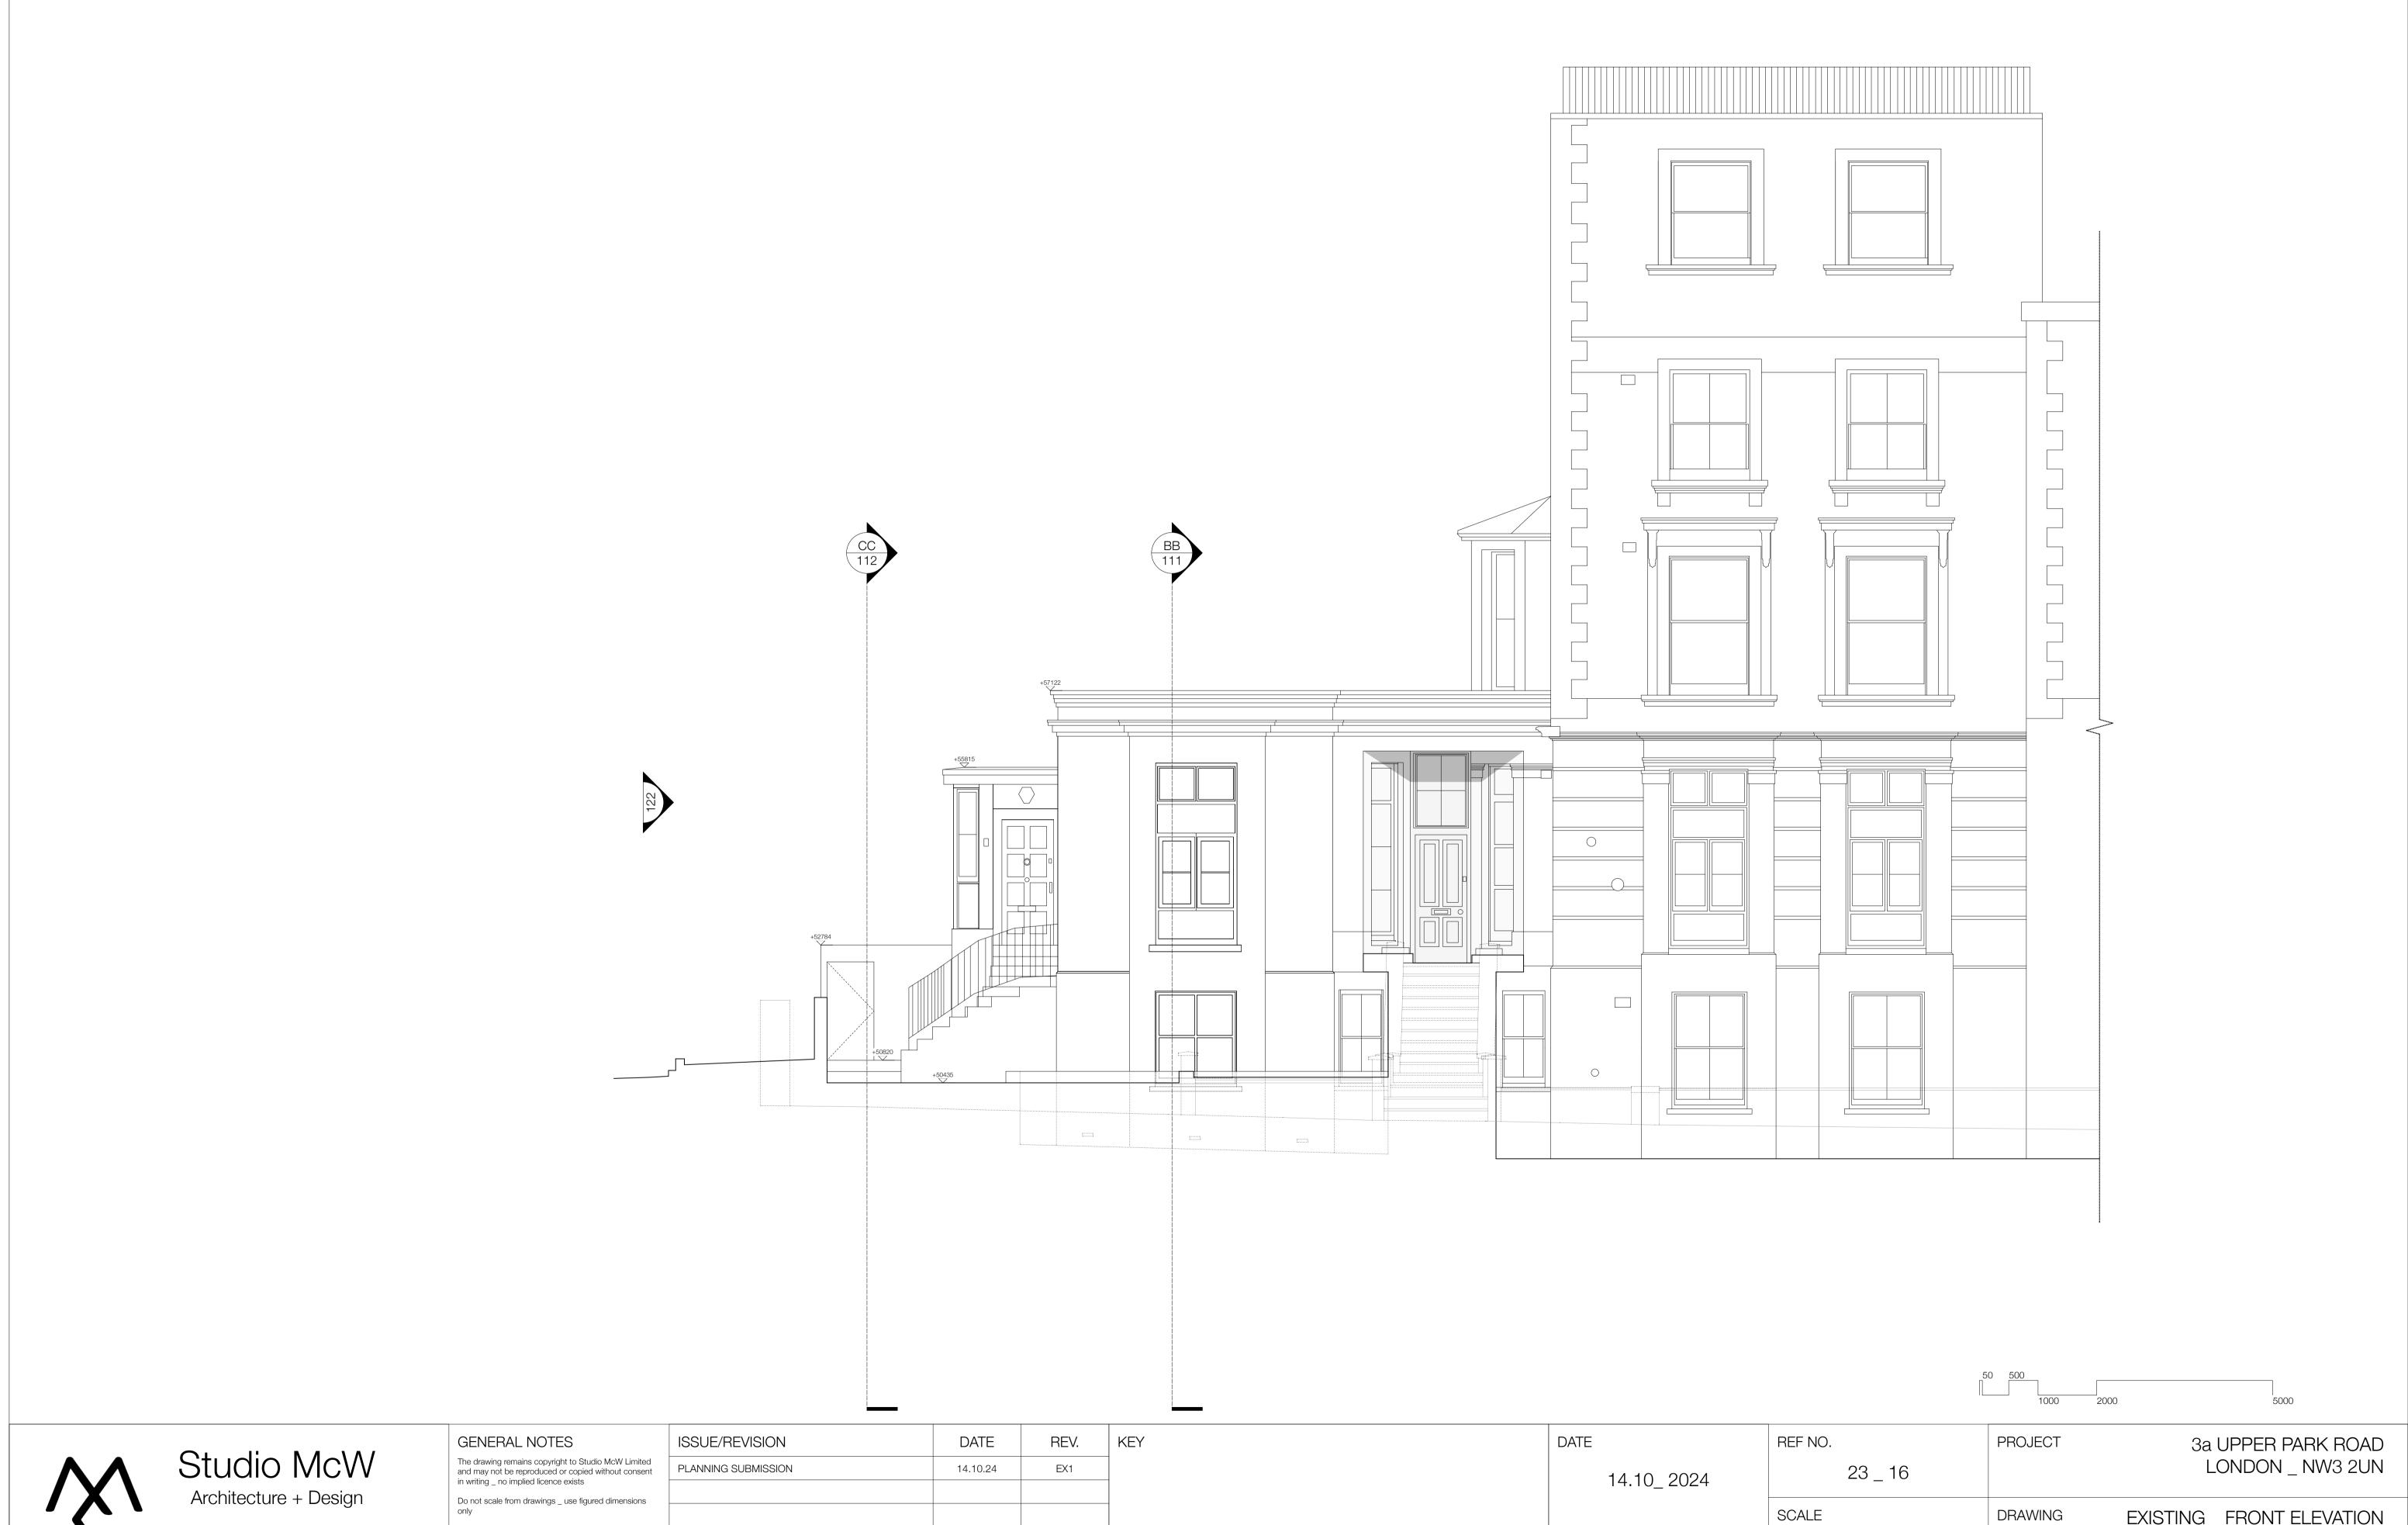

32 Blackfriars Road

Working From\_Southwark London, SE1 8PB

Any discrepancies between site and drawings to be reported to the architect immediately \_ All dimensions to be checked on site by the main contractor and such dimensions to be their responsibility

Read in conjunction with all relevant structural and mechanical and electrical engineers drawings All works carried out must comply with relevant Bristish Standards and Building Regulation requirements

| ISSUE/REVISION                | DATE     | REV.      |
|-------------------------------|----------|-----------|
| PLANNING SUBMISSION           | 14.10.24 | EX1       |
|                               |          |           |
|                               |          |           |
|                               |          |           |
|                               |          |           |
|                               |          |           |
|                               |          |           |
| Drawings based on survey by _ |          | Glanville |

| DATE        | REF NO.     |                                           | PROJECT 3a UPPER PARK ROA                                                |                                                                                 |
|-------------|-------------|-------------------------------------------|--------------------------------------------------------------------------|---------------------------------------------------------------------------------|
| 14.10_ 2024 | 23 _        | _ 16                                      |                                                                          | LONDON _ NW3 2UN                                                                |
|             | SCALE       |                                           | DRAWING                                                                  | EXISTING _ FRONT ELEVATION                                                      |
| STATUS      | 1:50 @ A1 / | 1:100 @ A3                                |                                                                          |                                                                                 |
| SURVEY      | DRAWN       | CHECKED                                   | DRAWING NO.                                                              | 120                                                                             |
|             | AC          | DM                                        | REVISION                                                                 | EX1                                                                             |
|             | STATUS      | 14.10_ 2024  SCALE  STATUS  SURVEY  DRAWN | 14.10_ 2024 23 _ 16  SCALE  STATUS 1:50 @ A1 / 1:100 @ A3  DRAWN CHECKED | 14.10_ 2024  SCALE  1:50 @ A1 / 1:100 @ A3  SURVEY  DRAWN  CHECKED  DRAWING NO. |