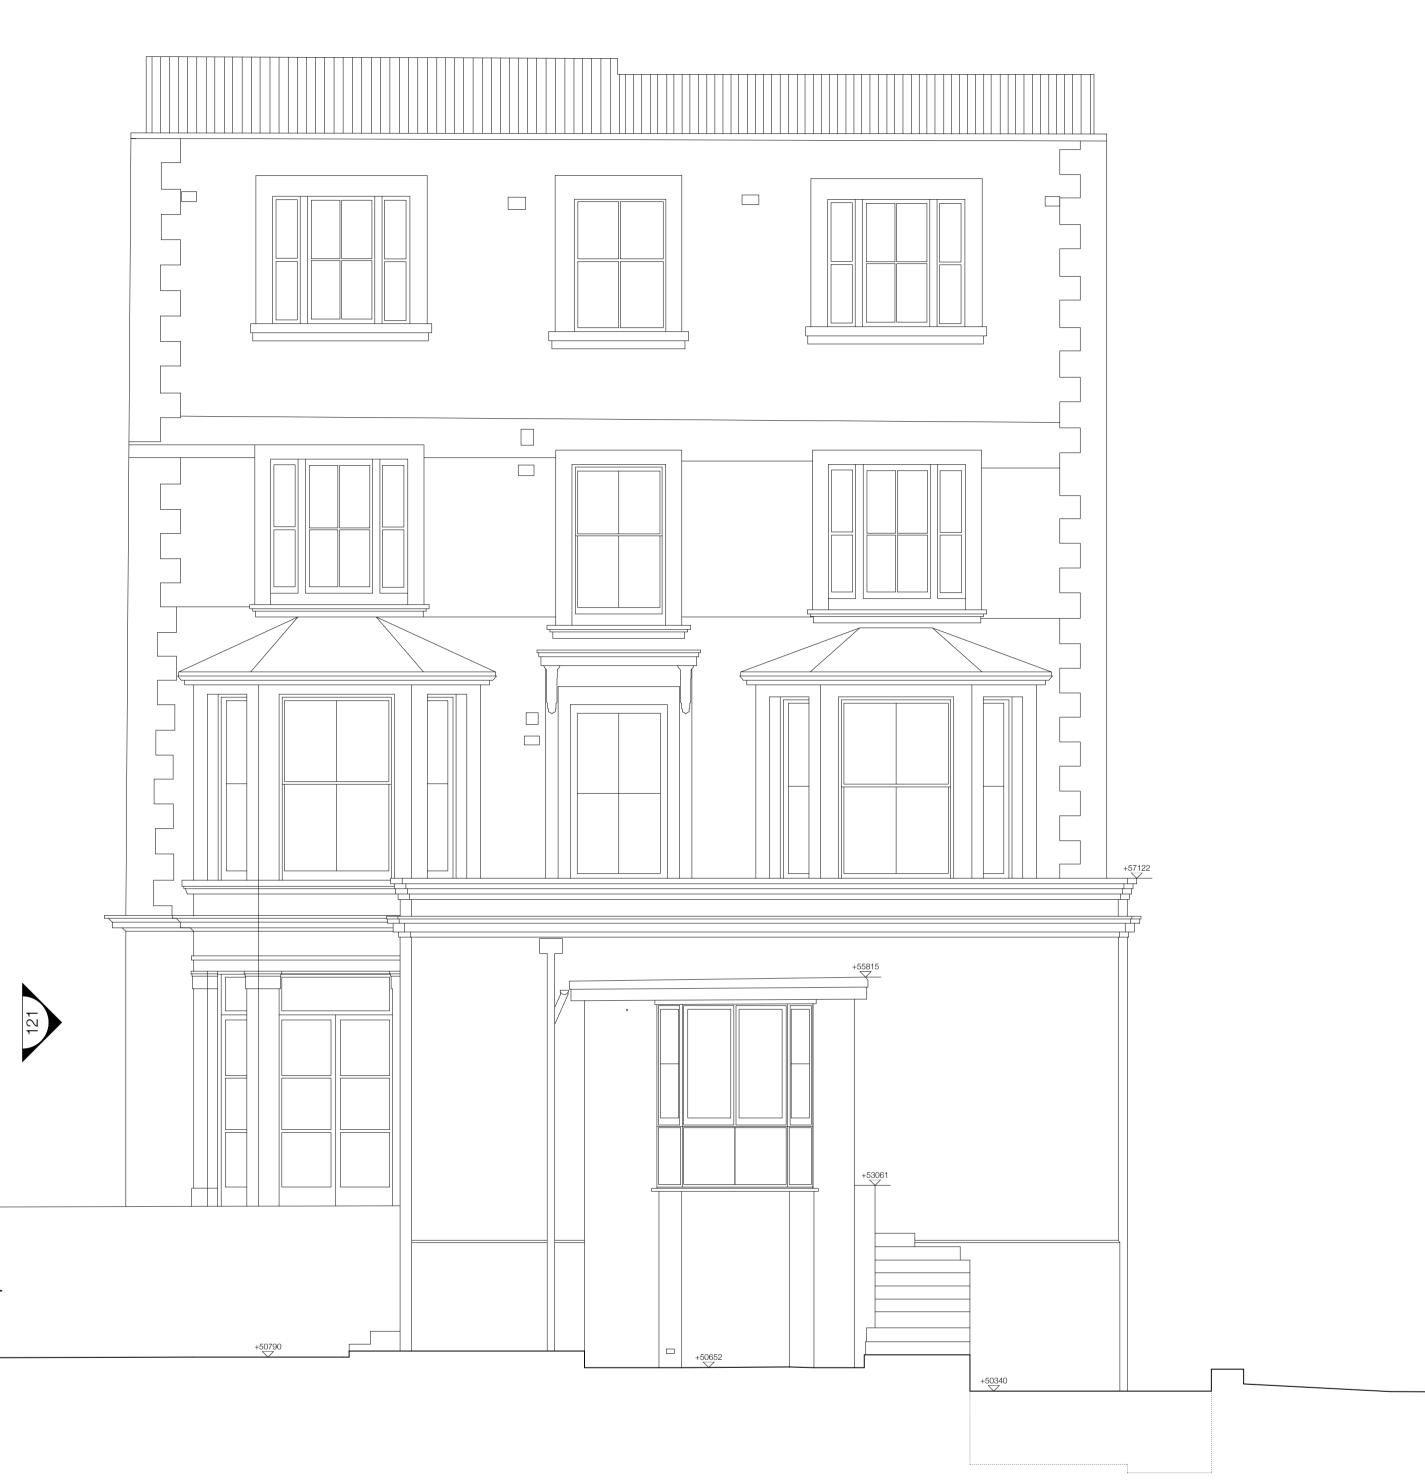

|                 | F       | 0 500       |                       |
|-----------------|---------|-------------|-----------------------|
|                 |         | 1000 200    | 0 5000                |
|                 |         | PROJECT     | 3a UPPER PARK ROAD    |
| 23 _            | _ 16    |             | LONDON _ NW3 2UN      |
|                 |         | DRAWING     | EXISTING _ SECTION CC |
| A1 / 1:100 @ A3 |         |             |                       |
| ٧N              | CHECKED | DRAWING NO. | 112                   |
| ,               | DM      | REVISION    | EX1                   |
|                 | 1       | 1           |                       |