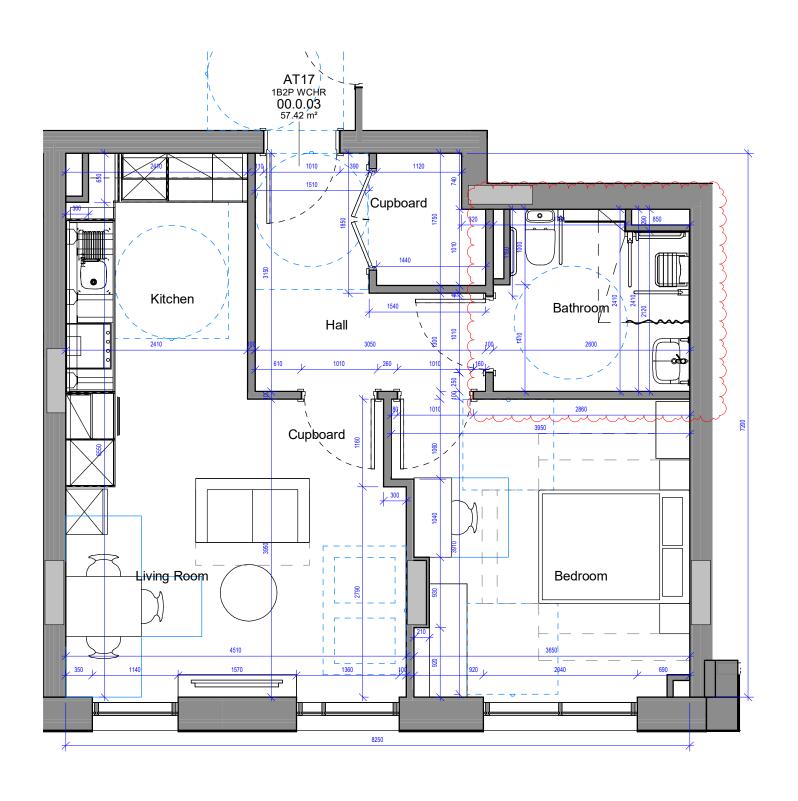

| Apartments Schedule-AT17 |      |       |      |       |  |
|--------------------------|------|-------|------|-------|--|
| Apartment<br>Type        | Name | Level | Area | Count |  |

| AT17         | 1B2P WCHR | Level 0 | 57.42 m <sup>2</sup> | 1 |
|--------------|-----------|---------|----------------------|---|
| Grand total: | 1         |         | 57.42 m <sup>2</sup> | 1 |