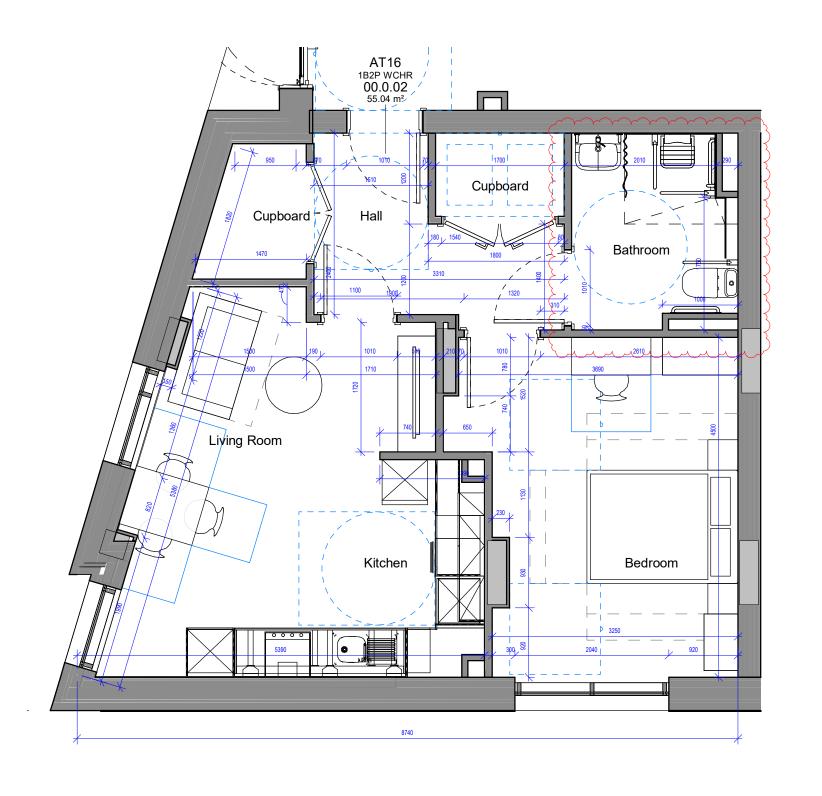

| Apartments Schedule-AT16 |      |       |      |       |
|--------------------------|------|-------|------|-------|
| Apartment<br>Type        | Name | Level | Area | Count |

| AT16         | 1B2P WCHR | Level 0 | 55.04 m <sup>2</sup> | 1 |
|--------------|-----------|---------|----------------------|---|
| Grand total: | 1         |         | 55.04 m <sup>2</sup> | 1 |