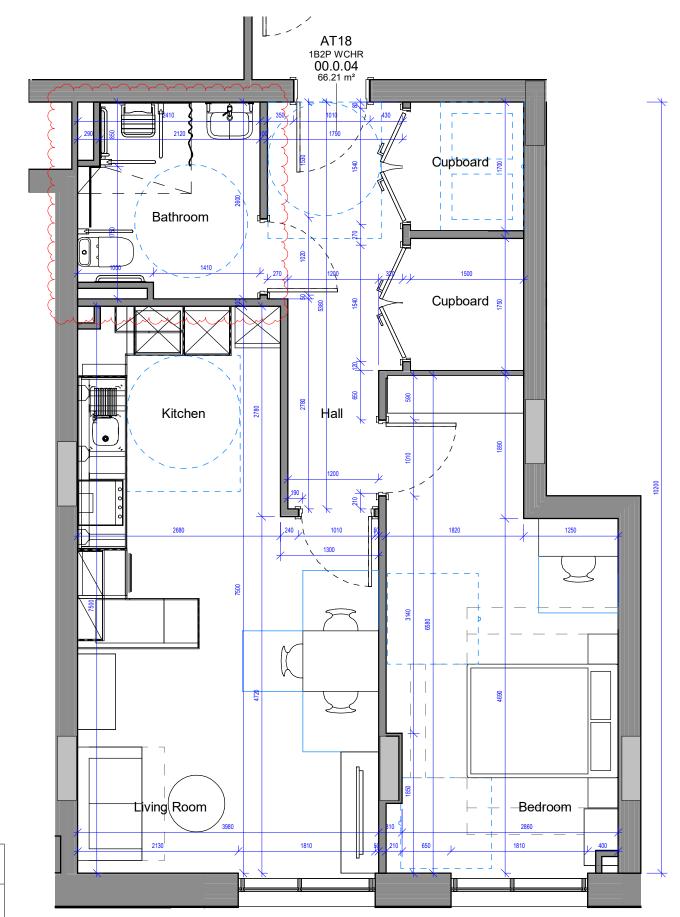

| Apartments Schedule-AT18 |           |         |                      |       |
|--------------------------|-----------|---------|----------------------|-------|
| Apartment<br>Type        | Name      | Level   | Area                 | Count |
|                          |           |         |                      |       |
| AT18                     | 1B2P WCHR | Level 0 | 66.21 m <sup>2</sup> | 1     |

Grand total: 1

66.21 m<sup>2</sup>

|            | SCALE         | 1 : 50        |                  |    |
|------------|---------------|---------------|------------------|----|
| $(\times)$ | <del>  </del> | <del>, </del> | <del>-    </del> | шш |
| 4          | 0             | 1             | 2                | 3  |