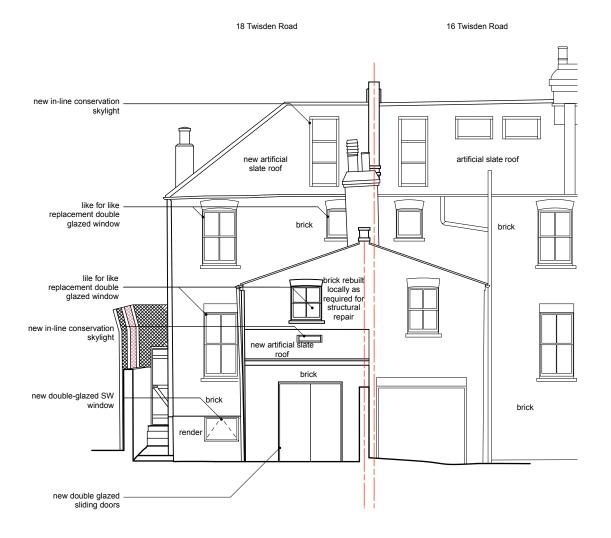

DO NOT SCALE FROM THE DRAWING

| Rev                                                                  | Date | Notes |  |                                  |
|----------------------------------------------------------------------|------|-------|--|----------------------------------|
|                                                                      |      |       |  |                                  |
|                                                                      |      |       |  |                                  |
|                                                                      |      |       |  |                                  |
|                                                                      |      |       |  |                                  |
|                                                                      |      |       |  |                                  |
|                                                                      |      |       |  |                                  |
|                                                                      |      |       |  |                                  |
|                                                                      |      |       |  |                                  |
|                                                                      |      |       |  |                                  |
| robert <b>dye</b>                                                    |      |       |  |                                  |
| Robert Dye Architects LLP<br>4 Ella Mews, Cressy Road London NW3 2NH |      |       |  |                                  |
|                                                                      |      |       |  | .robertdye.com<br>)robertdye.com |
| 16 Twisden Road 321                                                  |      |       |  |                                  |
| drawing Proposed                                                     |      |       |  | scale<br>1:100 @A3               |
| Rear Elevation drawn by SD                                           |      |       |  |                                  |
| drawing no PA 202 /                                                  |      |       |  | date<br>October 2024             |
|                                                                      |      |       |  | dwg status                       |