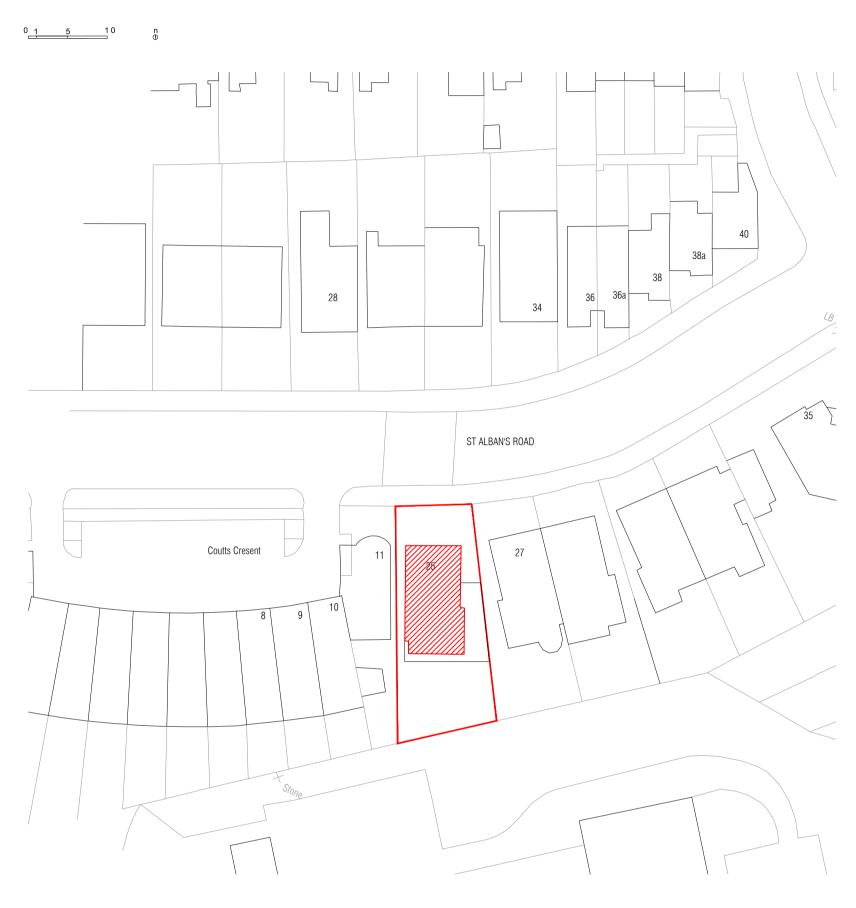

|  | <br>         |
|--|--------------|
|  |              |
|  | Coutts Crese |
|  |              |
|  |              |

LOCATION PLAN 1:1250

BLOCK PLAN 1:500

5m

NOTES

ARCHITECT TO BE ALERTED TO ANY DISCREPANCIES IN DRAWN INFORMATION TO SITE CONDITIONS - ALL SETTING-OUT TO BE CONFIRMED ON SITE WITH ARCHITECT - TO BE READ IN CONJUNCTION WITH STRUCTURAL ENGINEER'S DRAWINGS & CONTRACTOR'S METHOD STATEMENTS

## penman | architects

Client Phil & Florence 25 st. Albans Rd, NW5 1QU 6316 Project Address Drawing No. Date 18/10/24 6316\_001 Scale Varies @ A1 Location & Block Plan Drawing Name Status PLANNING Revision