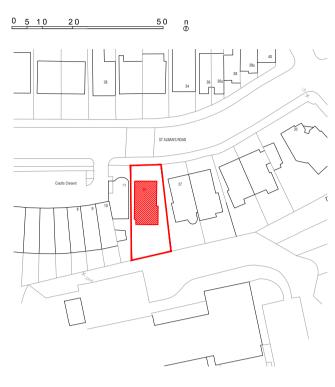

|  | <br>         |
|--|--------------|
|  |              |
|  | Coutts Crese |
|  |              |
|  |              |

LOCATION PLAN 1:1250

BLOCK PLAN 1:500

5m

NOTES

ARCHITECT TO BE ALERTED TO ANY DISCREPANCIES IN DRAWN INFORMATION TO SITE CONDITIONS - ALL SETTING-OUT TO BE CONFIRMED ON SITE WITH ARCHITECT - TO BE READ IN CONJUNCTION WITH STRUCTURAL ENGINEER'S DRAWINGS & CONTRACTOR'S METHOD STATEMENTS

## penman | architects

Client Phil & Florence 25 st. Albans Rd, NW5 1QU 6316 Project Address Drawing No. Date 18/10/24 6316\_001 Scale Varies @ A1 Location & Block Plan Drawing Name Status PLANNING Revision