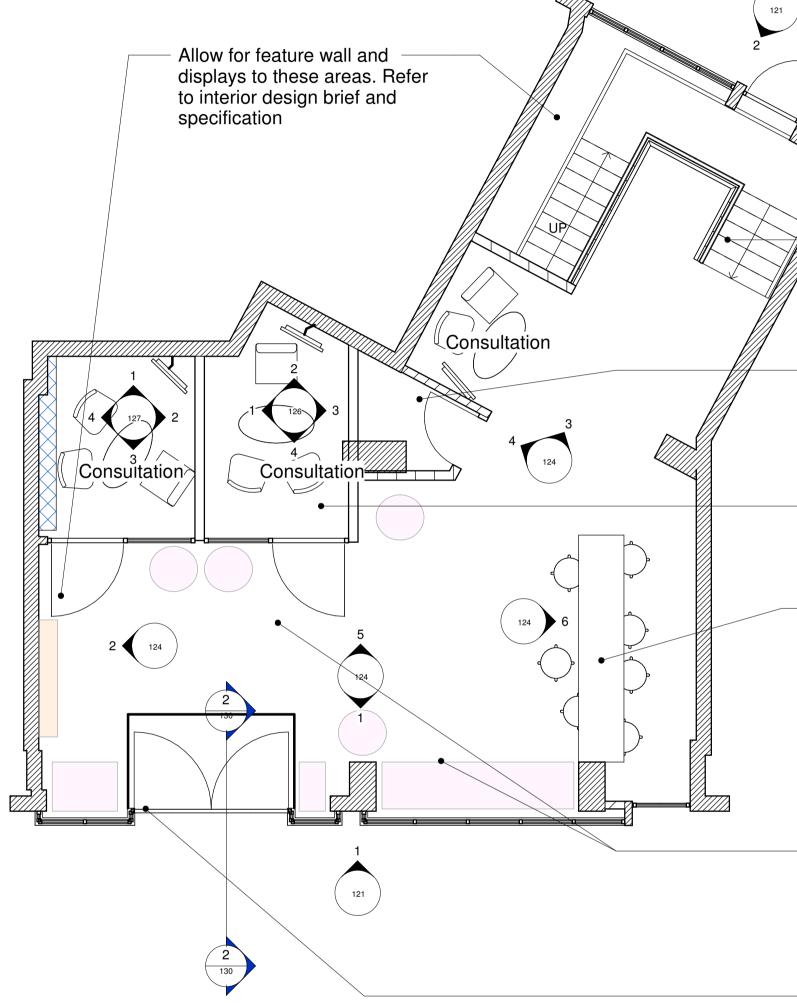

All work tbc before strating on site

 Note that the main electrical meter and distribution board are located to this area. Refer to electrical proposals for details.

 Form new rooms of glass and solid partitions, refer to drawings 126 to 128 for consultation rooms.

 Allow for new fixtures and fittings and furniture as per the proposed interior design pack

 Allow for making good the internal part of the shopfront doors. Allow for new floor entrance mat, new door locks and making sure it all works.