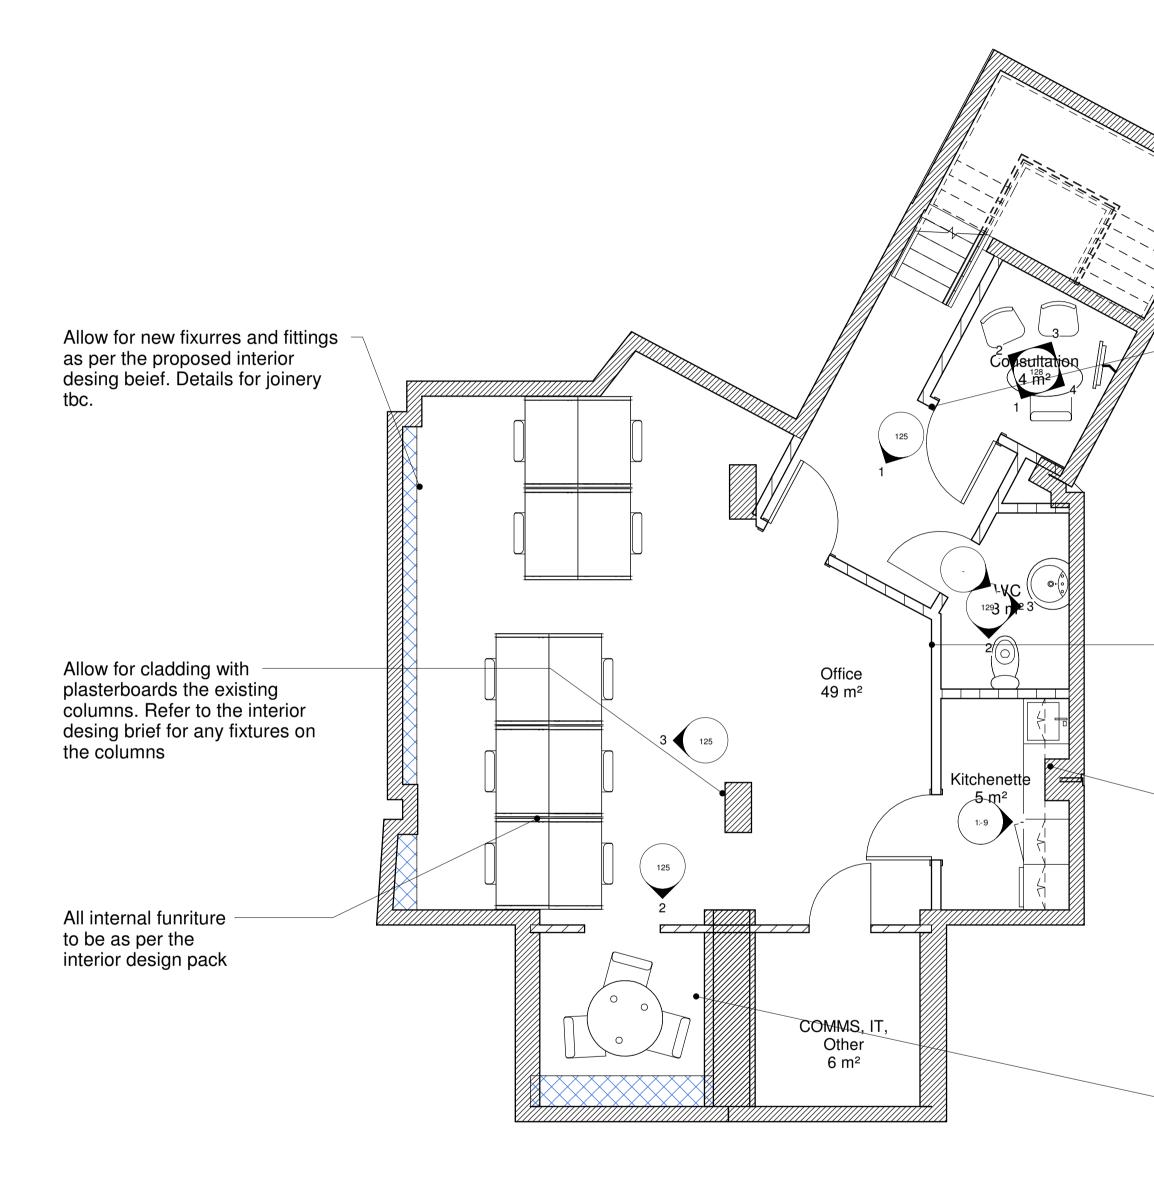

LOWER GROUND FLOOR PLAN

2 LOW

 Form new plasterboard partition. Partition to be 100mm wide, filled with accoustic insulation and double sidede blue plasterboards for extra acoustic properties.
Door to be fire rated 30min door with a vision panel and rollwe blinds. refer to Door schedule

 Form new plasterboard partition. Partitions to be 30min fire rated and WC walls to be be with green mousture boards and sound insualtion between studds.

 When wall is cleared, allow for tanking to be applied to the external walls from the WC to the kitchen area. Allow for render or plasterboard to be applied on top to form a wall for the new WC and Kitchen. Allow for ply for where the fixtures will be fitted.
For WC and Kitchen Details

refer to Drawing 129 Proposed Staff Facilities.

 Allow for fixtures and fittings as per the interior desing brief.
Note no drilling thoung the external walls of the vaults.

1 GROUND FLOOR PLAN 1:50

NOTES

 Allow for new fixtures and fittings and furniture as per the proposed interior design pack

 Allow for making good the internal part of the shopfront doors. Allow for new floor entrance mat, new door locks and making sure it all works.