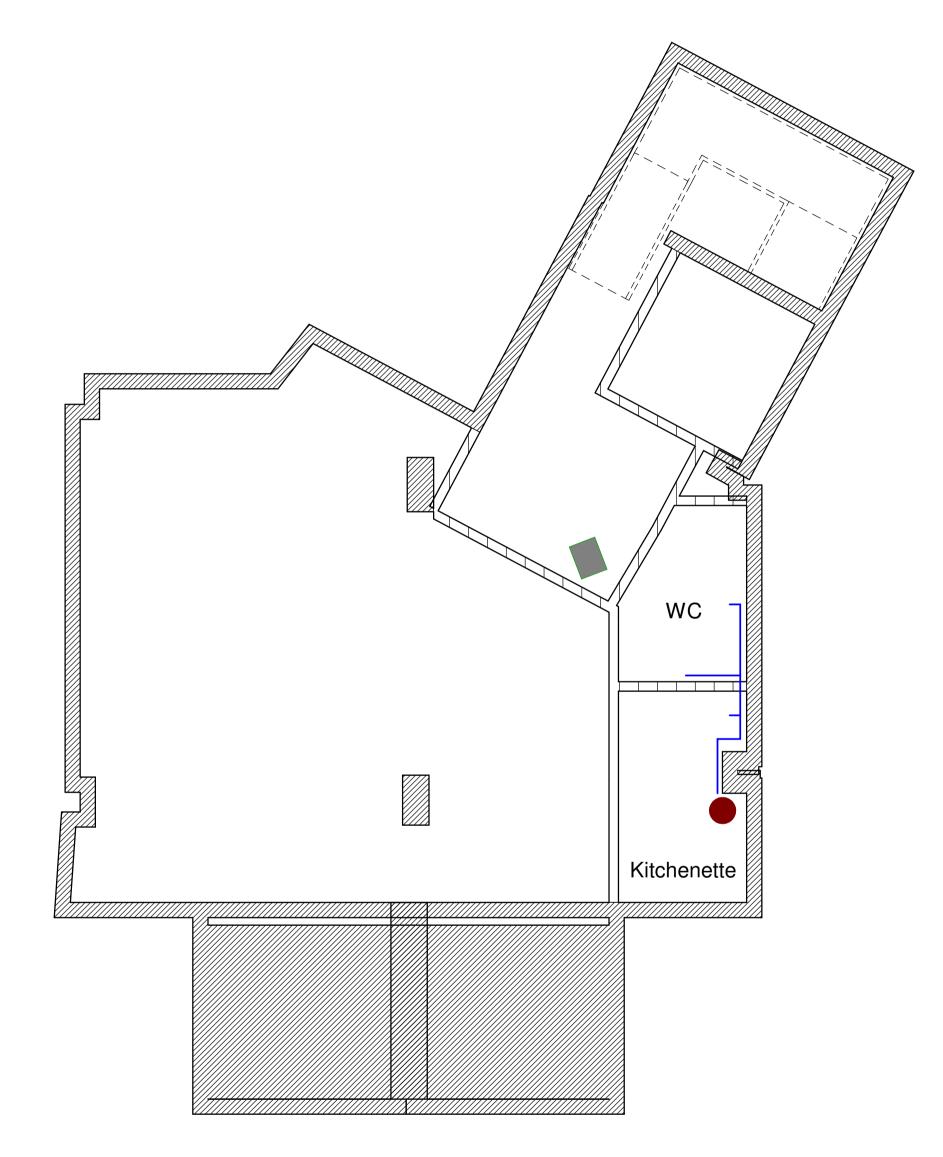

## Note:

Post demolition of the existing WC, a CCTV to be undertaken and any issues to be fixed to the existing drain stack.

New WC and Kitchenette to be connected to the existing drain. Minimal runs, less than 4m in total.

## NOTES

-Do not scale from this drawing, except for planning purposes.
-Check all dimensions on site.
-Subject to survey.
-Subject to site inspection.
-Site boundary lines are indicative only.

Existing Drain stack

Existing Inspection Chamber

Proposed new drain runs

Key Plan

 Image: Project
 Initial Issue
 Description

 Revision Schedule
 Revision Schedule

 project
 T&H - New Store

 title
 Proposed Drainage Plan

 sheet number
 152