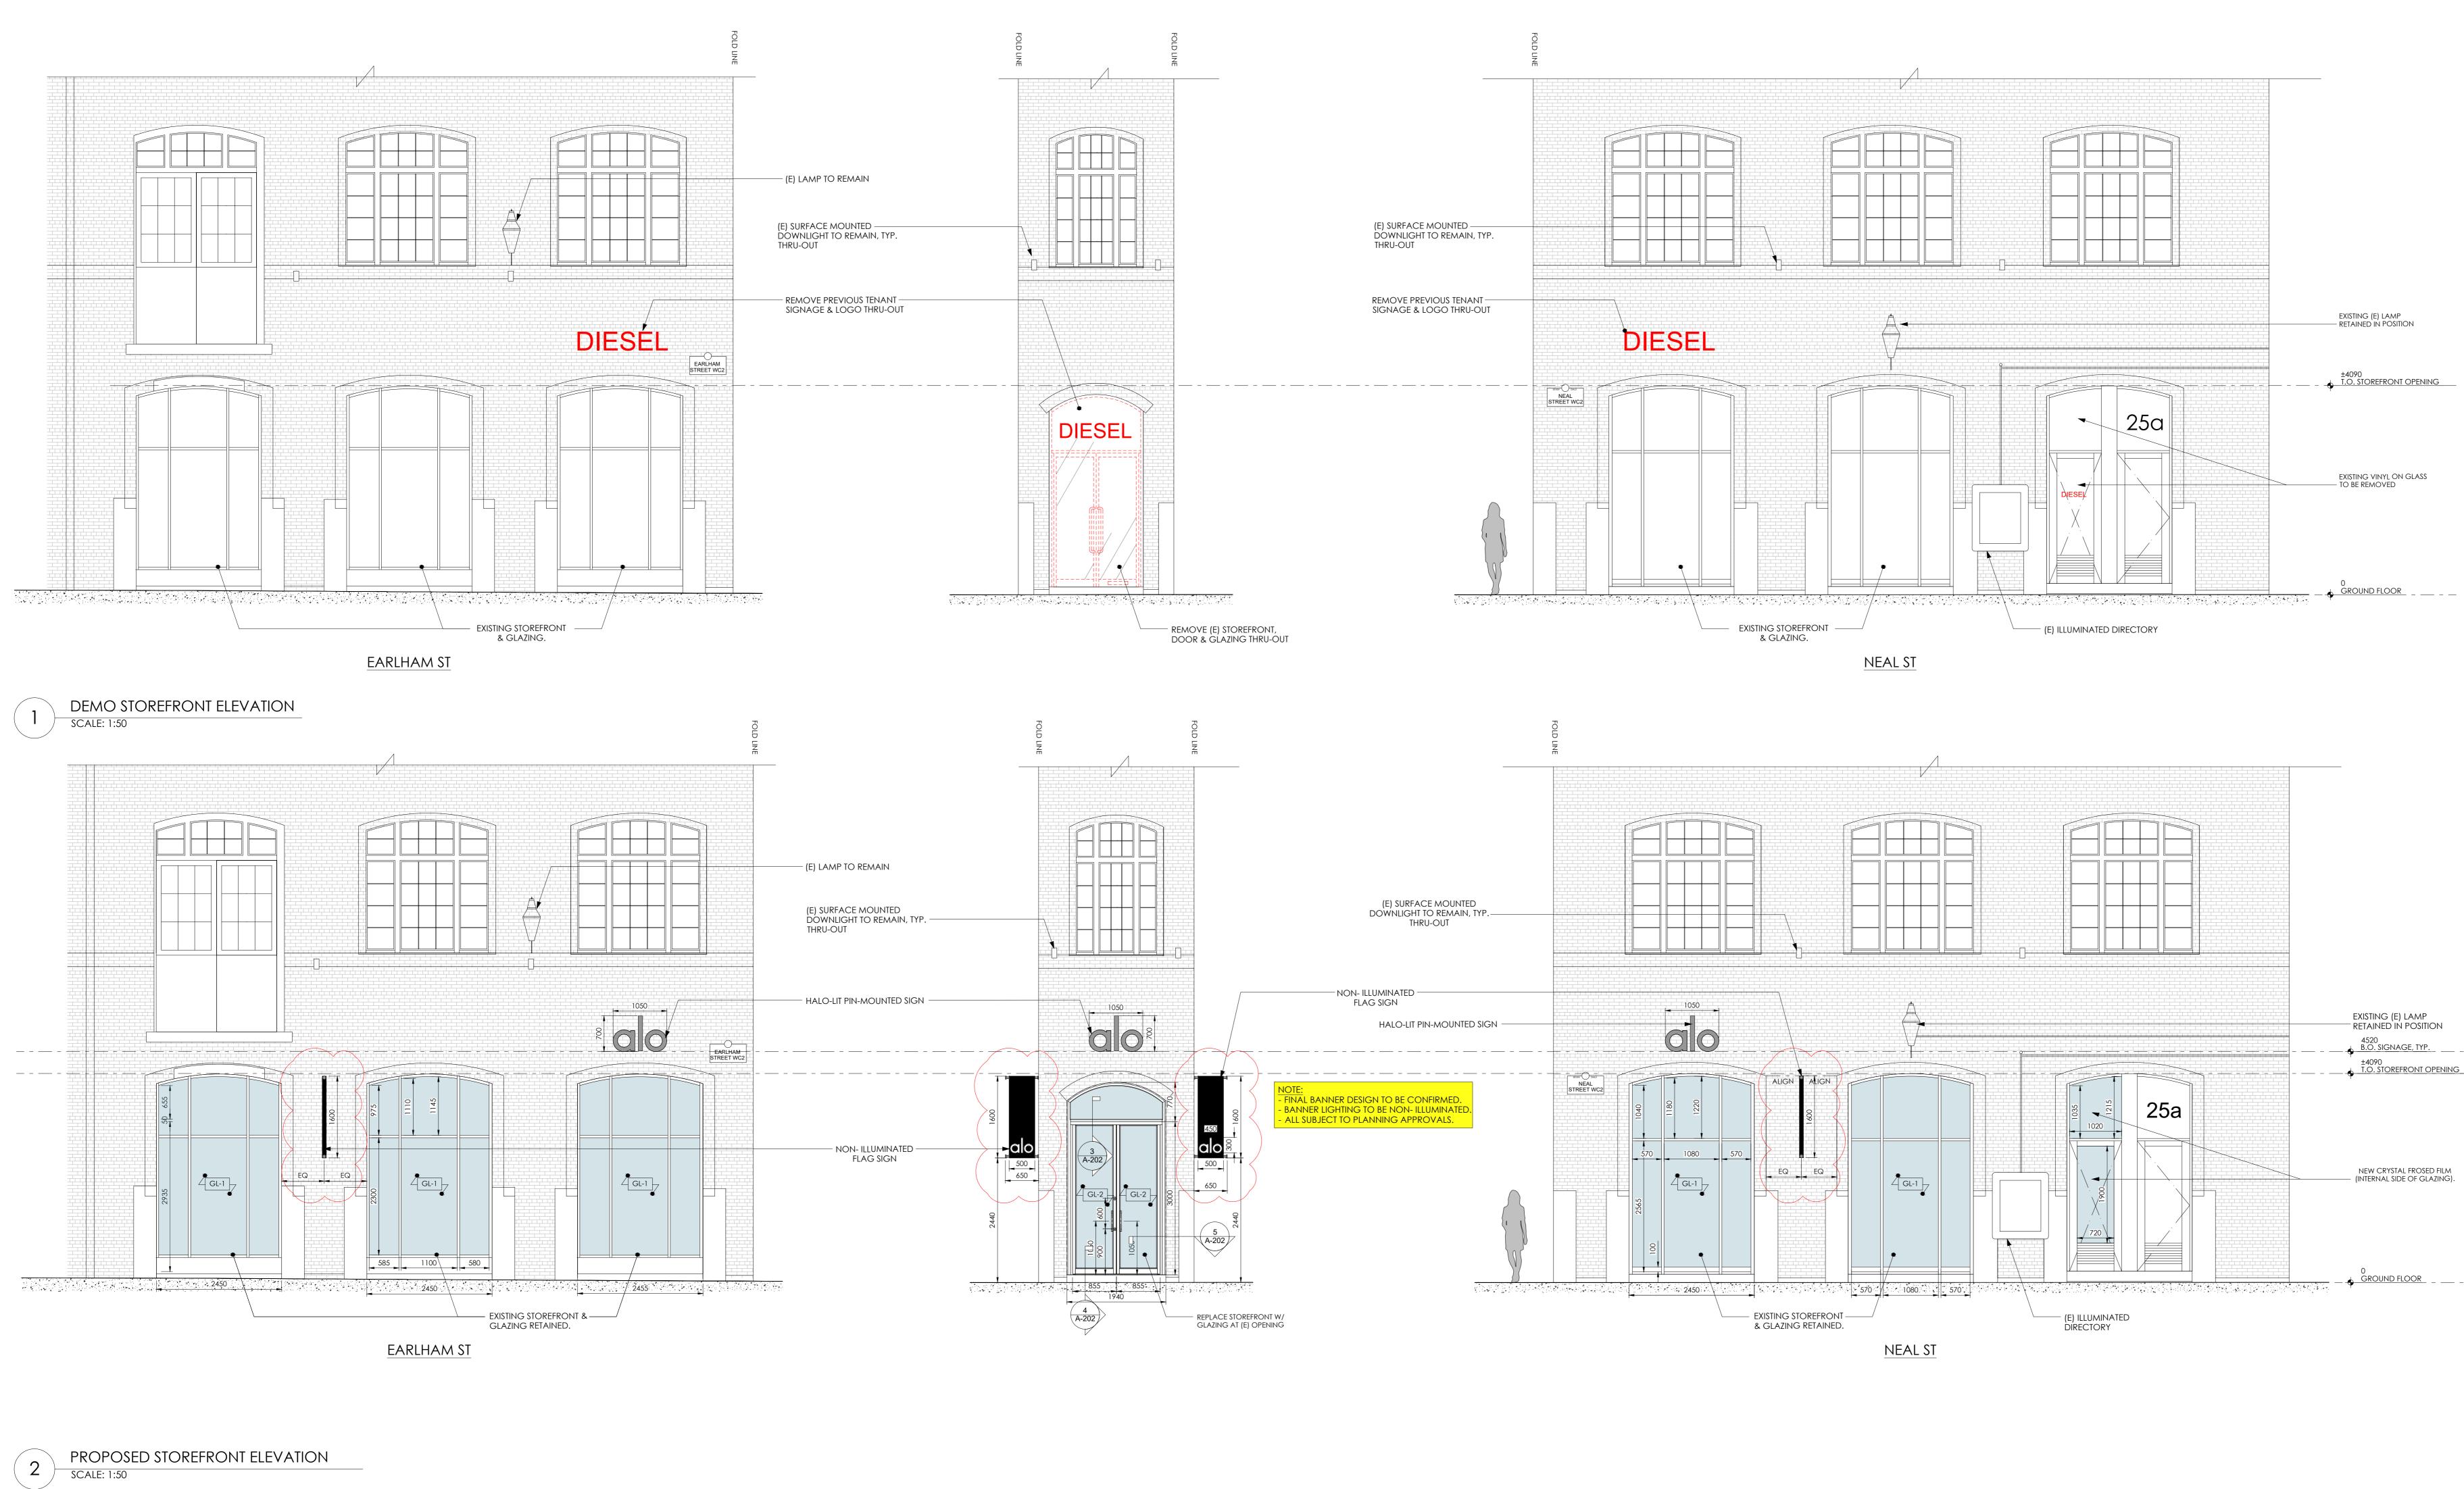

EXISTING (E) LAMP — RETAINED IN POSITION

±4090 \_\_\_\_\_\_ T.O. STOREFRONT OPENING

EXISTING VINYL ON GLASS — TO BE REMOVED

EXISTING (E) LAMP - RETAINED IN POSITION 

±4090 T.O. STOREFRONT OPENING

NEW CRYSTAL FROSED FILM — (INTERNAL SIDE OF GLAZING).