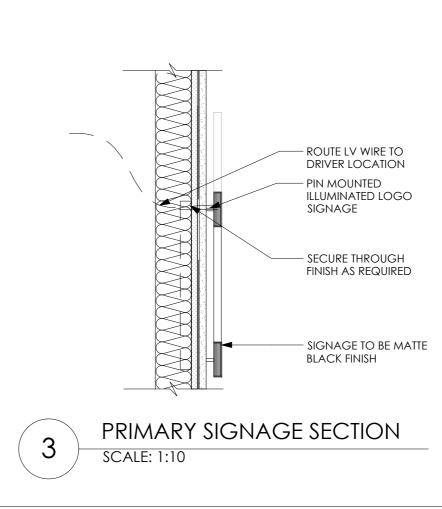

EXISTING (E) LAMP — RETAINED IN POSITION

±4090 \_\_\_\_\_\_ T.O. STOREFRONT OPENING

EXISTING VINYL ON GLASS — TO BE REMOVED

EXISTING (E) LAMP - RETAINED IN POSITION 

±4090 T.O. STOREFRONT OPENING

NEW CRYSTAL FROSED FILM — (INTERNAL SIDE OF GLAZING).