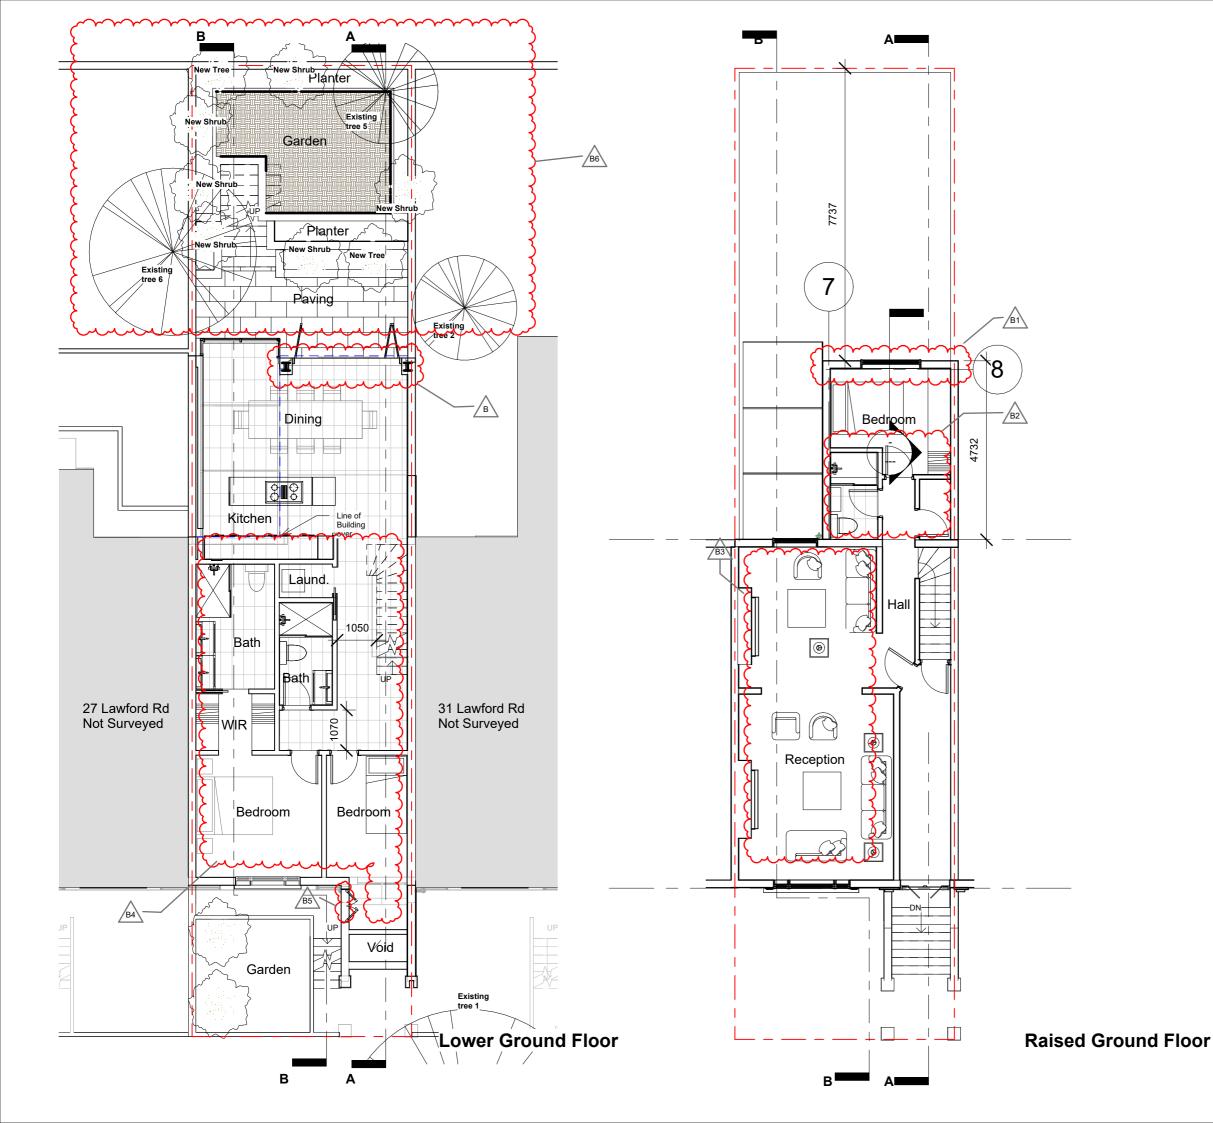

## 2024/0619/P

| Revisions |                                                                                                 |          |  |
|-----------|-------------------------------------------------------------------------------------------------|----------|--|
| ID        | Description                                                                                     | Date     |  |
| А         | For Planning Application                                                                        | 14/02/24 |  |
| В         | Non Material Change Application                                                                 | 15/10/24 |  |
| B1        | Extended by 400mm to Garden (North)                                                             | 15/10/24 |  |
| B2        | Revised internal planing to include<br>new Ensuite Bathroom                                     | 15/10/24 |  |
| B3        | Bedroom and Bathroom in Double<br>Reception area removed and<br>relocated to Lower Ground Floor | 15/10/24 |  |
| B4        | Internal planning revised to<br>include Bathroom and Bedroom<br>relocated from Ground Floor     | 15/10/24 |  |
| B5        | External Door changed to glazed<br>operable window in same size<br>opening                      | 15/10/24 |  |
| B6        | Added Planting showing retained<br>existing trees and proposed new<br>shrubs and trees          | 21/10/24 |  |