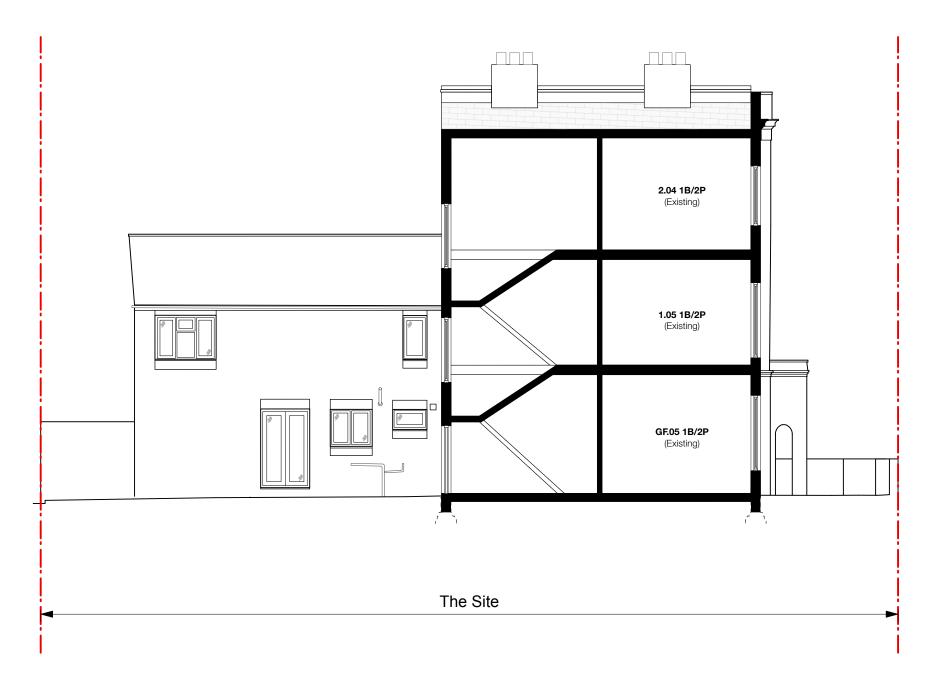

| General Notes  © Copyright Stephen Davy Peter Smith Architects 2024                                                                                                                                                                   | Specific Notes                                                        | Key          |           |                     |           |   | Clier           | nt                         | stephen davy architects                                                                                                                           | Drawing Ref. 2411 - DS - ZZ - XX - DR - A - S300                           | Job No.<br>2411     |
|---------------------------------------------------------------------------------------------------------------------------------------------------------------------------------------------------------------------------------------|-----------------------------------------------------------------------|--------------|-----------|---------------------|-----------|---|-----------------|----------------------------|---------------------------------------------------------------------------------------------------------------------------------------------------|----------------------------------------------------------------------------|---------------------|
| These proposals are subject to the approval of all Statutory Building Control requirements and the requirements of all Statutory Authorities and Service Providers.  The site boundaries and surroundings are based on the following: | Building exterior based on measured survey provided by Matrix Surveys |              | PO DW     | ISSUED FOR PLANNING |           | 2 | 20/06/24        | Feroz & Jilani             | peter smith  5A Underwood Street, London N1 7LY Tal: 020 7739 2020 E-malt: sdpsa@davysmitharchitects.co.uk Website: www.davysmitharchitects.co.uk | Purpose of Issue PLANNING Drawing Title Existing Section                   | Scale<br>1:100 @ A1 |
| OS Map / Measured survey by Xxxxxxxx                                                                                                                                                                                                  |                                                                       |              | Rev Drawn |                     | Notes     |   | Date            | A - APPROVED               | Project                                                                                                                                           | 1                                                                          |                     |
| The site boundaries are those described by the client.                                                                                                                                                                                |                                                                       | 1:100        | <b>H</b>  | <u> </u>            |           |   | Date            |                            | 234 - 240 Grafton Road,                                                                                                                           |                                                                            |                     |
| These drawings are to be read in conjunction with all other relevant documentation                                                                                                                                                    |                                                                       |              | X# X      | X ##/##/            | ##        |   |                 | B - APPROVED WITH COMMENTS | NW5                                                                                                                                               |                                                                            |                     |
| produced by Stephen Davy Peter Smith Architects and other consultants employed by the client.                                                                                                                                         |                                                                       | 0 1 2 3 4 5n | Rev Che   | cked Date           | Approved  |   | Date            | C - DO NOT USE             | 1440                                                                                                                                              | D : 1D ( D : N O)                                                          | D                   |
| by the clean.                                                                                                                                                                                                                         |                                                                       |              | '         | R                   | REVISIONS |   | CLIENT APPROVAL |                            |                                                                                                                                                   | Project Ref - Drawing No - Status - Revision 2 4 1 1 - S 3 0 0 - S 0 - P 0 |                     |