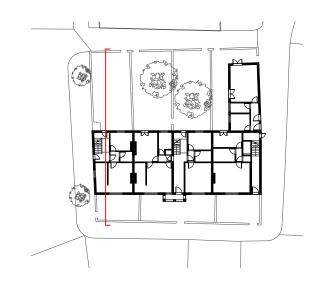

| General Notes  © Copyright Stephen Davy Peter Smith Architects 2024                                                                                                                                                                   | Specific Notes                                                        | Key          |           |                     |           |   | Clier           | nt                         | stephen davy architects                                                                                                                           | Drawing Ref. 2411 - DS - ZZ - XX - DR - A - S300                           | Job No.<br>2411     |
|---------------------------------------------------------------------------------------------------------------------------------------------------------------------------------------------------------------------------------------|-----------------------------------------------------------------------|--------------|-----------|---------------------|-----------|---|-----------------|----------------------------|---------------------------------------------------------------------------------------------------------------------------------------------------|----------------------------------------------------------------------------|---------------------|
| These proposals are subject to the approval of all Statutory Building Control requirements and the requirements of all Statutory Authorities and Service Providers.  The site boundaries and surroundings are based on the following: | Building exterior based on measured survey provided by Matrix Surveys |              | PO DW     | ISSUED FOR PLANNING |           | 2 | 20/06/24        | Feroz & Jilani             | peter smith  5A Underwood Street, London N1 7LY Tal: 020 7739 2020 E-malt: sdpsa@davysmitharchitects.co.uk Website: www.davysmitharchitects.co.uk | Purpose of Issue PLANNING Drawing Title Existing Section                   | Scale<br>1:100 @ A1 |
| OS Map / Measured survey by Xxxxxxxx                                                                                                                                                                                                  |                                                                       |              | Rev Drawn |                     | Notes     |   | Date            | A - APPROVED               | Project                                                                                                                                           | 1                                                                          |                     |
| The site boundaries are those described by the client.                                                                                                                                                                                |                                                                       | 1:100        | <b>H</b>  | <u> </u>            |           |   | Date            |                            | 234 - 240 Grafton Road,                                                                                                                           |                                                                            |                     |
| These drawings are to be read in conjunction with all other relevant documentation                                                                                                                                                    |                                                                       |              | X# X      | X ##/##/            | ##        |   |                 | B - APPROVED WITH COMMENTS | NW5                                                                                                                                               |                                                                            |                     |
| produced by Stephen Davy Peter Smith Architects and other consultants employed by the client.                                                                                                                                         |                                                                       | 0 1 2 3 4 5n | Rev Che   | cked Date           | Approved  |   | Date            | C - DO NOT USE             | 1440                                                                                                                                              | D : 1D ( D : N O)                                                          | D                   |
| by the clean.                                                                                                                                                                                                                         |                                                                       |              | '         | R                   | REVISIONS |   | CLIENT APPROVAL |                            |                                                                                                                                                   | Project Ref - Drawing No - Status - Revision 2 4 1 1 - S 3 0 0 - S 0 - P 0 |                     |