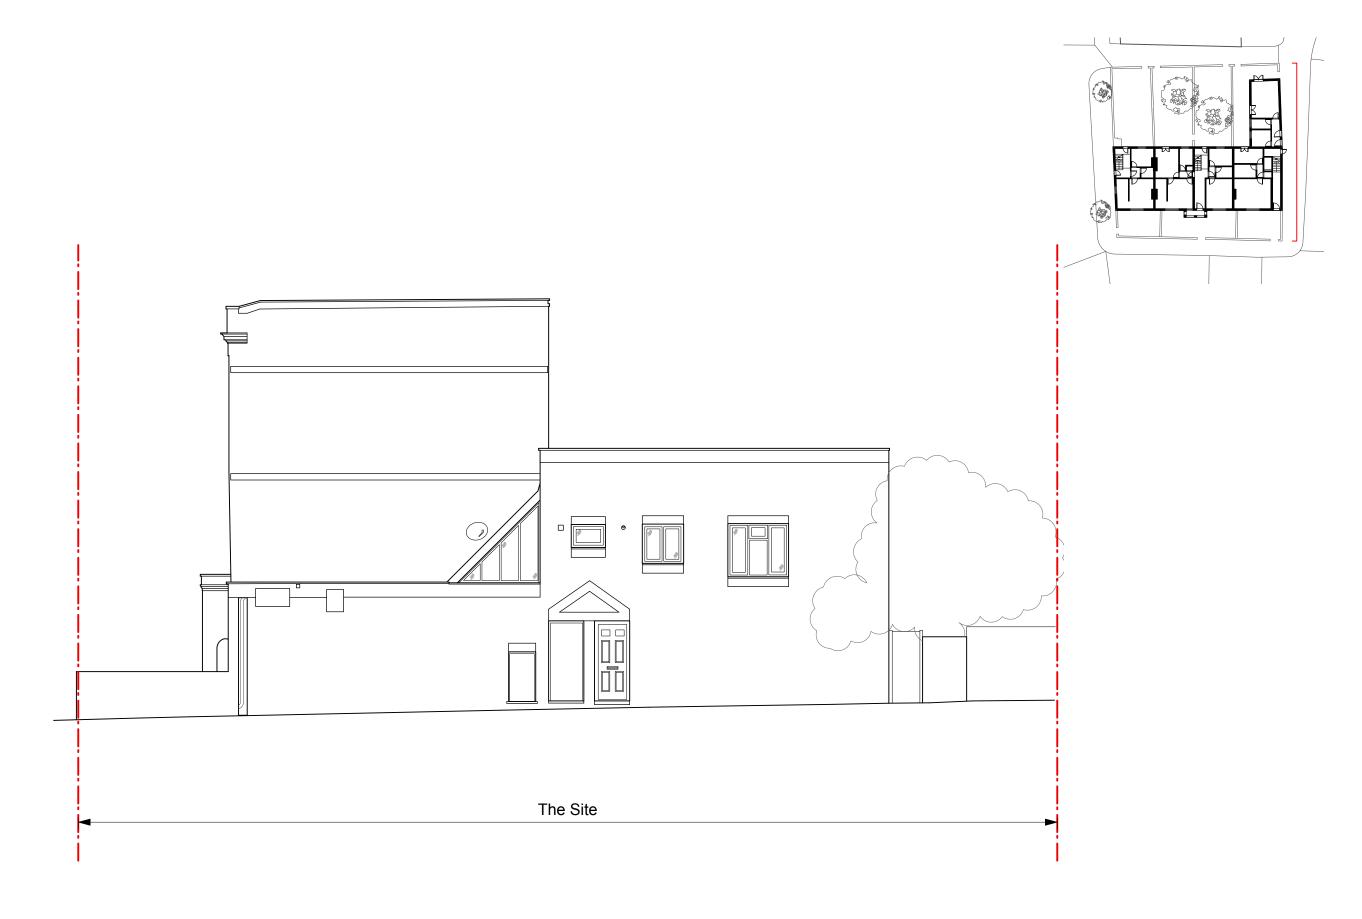

| davy architects    | Drawing Ref.<br>2411 - DS - ZZ - XX - DR - A - S201          | Job No.<br>2411 |  |  |  |  |  |  |
|--------------------|--------------------------------------------------------------|-----------------|--|--|--|--|--|--|
| hith               | Purpose of Issue                                             | Scale           |  |  |  |  |  |  |
| ondon N1 7LY       | PLANNING                                                     | 1:100 @A1       |  |  |  |  |  |  |
| tharchitects.co.uk | Drawing Title                                                |                 |  |  |  |  |  |  |
| harchitects.co.uk  | Existing South Elevation                                     |                 |  |  |  |  |  |  |
| on Road,           |                                                              |                 |  |  |  |  |  |  |
|                    | Project Ref - Drawing No - Status<br>2 4 1 1 - S 2 0 2 - S 0 |                 |  |  |  |  |  |  |
|                    | 2711320230                                                   | - F V           |  |  |  |  |  |  |