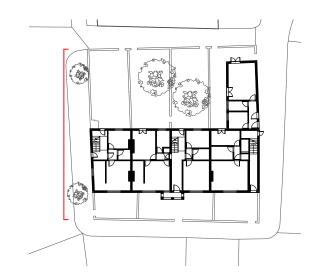

| General Notes © Copyright Stephen Davy Peter Smith Architects 2024                                                                                                  | Specific Notes                    | Кеу          |          |                           |          |          |              | Client                     | stephen davy architects                                       | Drawing Ref.<br>2411 - DS - ZZ - XX - DR - A - S201       | Job No.<br>2411    |
|---------------------------------------------------------------------------------------------------------------------------------------------------------------------|-----------------------------------|--------------|----------|---------------------------|----------|----------|--------------|----------------------------|---------------------------------------------------------------|-----------------------------------------------------------|--------------------|
| These proposals are subject to the approval of all Statutory Building Control requirements and the requirements of all Statutory Authorities and Service Providers. | Measured survey by Matrix Surveys |              |          |                           |          |          |              | Feroz & Jilani             | peter smith 5A Underwood Street, London N1 7LY                | Purpose of Issue PLANNING                                 | Scale<br>1:100 @ A |
| The site boundaries and surroundings are based on the following:                                                                                                    |                                   |              |          |                           |          |          |              |                            | Tel: 020 7739 2020<br>E-mail: sdpsa@davysmitharchitects.co.uk | Drawing Title                                             | •                  |
| OS Map / Measured survey by Xxxxxxxx                                                                                                                                |                                   |              | PO DW    | P0 DW ISSUED FOR PLANNING |          |          | 20/06/24     |                            | Website: www.davysmitharchitects.co.uk                        | Existing North Elevation                                  |                    |
| The site boundaries are those described by the client.                                                                                                              |                                   |              | Rev Draw | Drawn Notes               |          | Date     | A - APPROVED | Project                    |                                                               |                                                           |                    |
| These drawings are to be read in conjunction with all other relevant documentation                                                                                  |                                   | 1:100        | X#       | XX #                      | ##/##/## |          |              | B - APPROVED WITH COMMENTS | 234 - 240 Grafton Road,<br>NW5                                |                                                           |                    |
| produced by Stephen Davy Peter Smith Architects and other consultants employed by the client.                                                                       |                                   | 0 1 2 3 4 5n | n Rev C  | Checked                   | Date     | Approved | Date         | C - DO NOT USE             | INVO                                                          | Duning Def Duning No. Otation                             | - Devision         |
| by the chart.                                                                                                                                                       |                                   |              | ,        |                           | REVISIO  | NS       |              | CLIENT APPROVAL            |                                                               | Project Ref - Drawing No - Status 2 4 1 1 - S 2 0 1 - S 0 |                    |