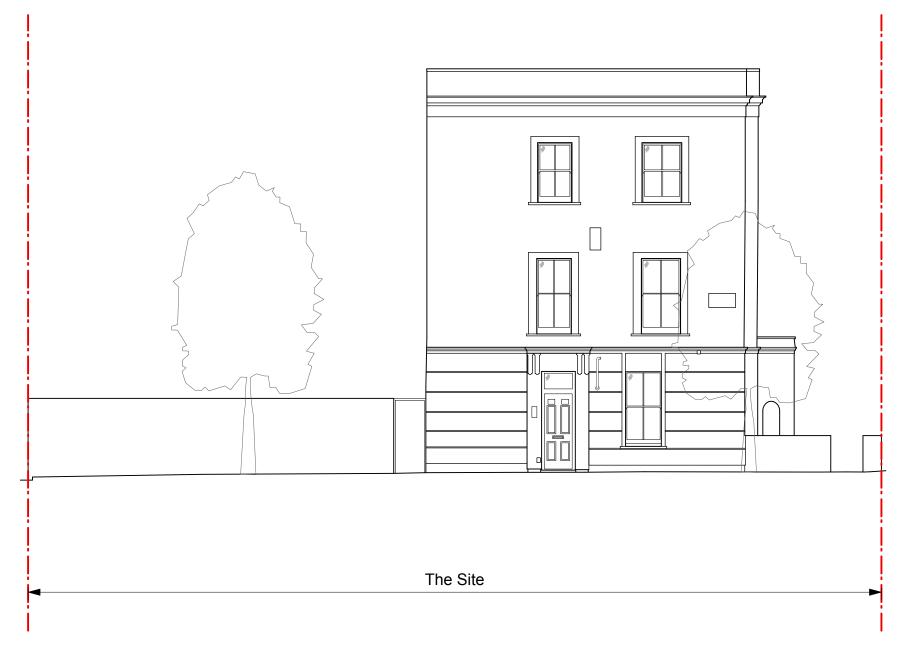

| General Notes © Copyright Stephen Davy Peter Smith Architects 2024                                                                                                  | Specific Notes                    | Кеу          |          |                           |          |          |              | Client                     | stephen davy architects                                       | Drawing Ref.<br>2411 - DS - ZZ - XX - DR - A - S201       | Job No.<br>2411    |
|---------------------------------------------------------------------------------------------------------------------------------------------------------------------|-----------------------------------|--------------|----------|---------------------------|----------|----------|--------------|----------------------------|---------------------------------------------------------------|-----------------------------------------------------------|--------------------|
| These proposals are subject to the approval of all Statutory Building Control requirements and the requirements of all Statutory Authorities and Service Providers. | Measured survey by Matrix Surveys |              |          |                           |          |          |              | Feroz & Jilani             | peter smith 5A Underwood Street, London N1 7LY                | Purpose of Issue PLANNING                                 | Scale<br>1:100 @ A |
| The site boundaries and surroundings are based on the following:                                                                                                    |                                   |              |          |                           |          |          |              |                            | Tel: 020 7739 2020<br>E-mail: sdpsa@davysmitharchitects.co.uk | Drawing Title                                             | •                  |
| OS Map / Measured survey by Xxxxxxxx                                                                                                                                |                                   |              | PO DW    | P0 DW ISSUED FOR PLANNING |          |          | 20/06/24     |                            | Website: www.davysmitharchitects.co.uk                        | Existing North Elevation                                  |                    |
| The site boundaries are those described by the client.                                                                                                              |                                   |              | Rev Draw | Drawn Notes               |          | Date     | A - APPROVED | Project                    |                                                               |                                                           |                    |
| These drawings are to be read in conjunction with all other relevant documentation                                                                                  |                                   | 1:100        | X#       | XX #                      | ##/##/## |          |              | B - APPROVED WITH COMMENTS | 234 - 240 Grafton Road,<br>NW5                                |                                                           |                    |
| produced by Stephen Davy Peter Smith Architects and other consultants employed by the client.                                                                       |                                   | 0 1 2 3 4 5n | n Rev C  | Checked                   | Date     | Approved | Date         | C - DO NOT USE             | INVO                                                          | Duning Def Duning No. Otation                             | - Devision         |
| by the chart.                                                                                                                                                       |                                   |              | ,        |                           | REVISIO  | NS       |              | CLIENT APPROVAL            |                                                               | Project Ref - Drawing No - Status 2 4 1 1 - S 2 0 1 - S 0 |                    |