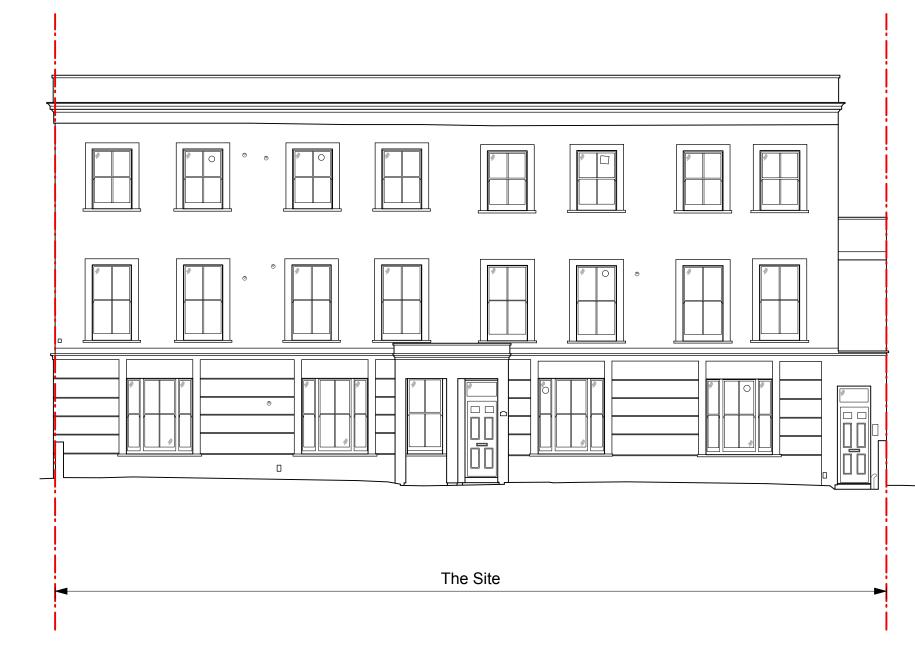

| General Notes<br>© Copyright Stephen Davy Peter Smith Architects 2024                                                                                                                  | Specific Notes                    | Кеу                            |           |                     |          | Client        | stephen davy architects | Drawing Ref.<br>2411 - DS - ZZ - XX - DR - A - S200 | Job No.<br>2411                                                                                     |                                              |                     |
|----------------------------------------------------------------------------------------------------------------------------------------------------------------------------------------|-----------------------------------|--------------------------------|-----------|---------------------|----------|---------------|-------------------------|-----------------------------------------------------|-----------------------------------------------------------------------------------------------------|----------------------------------------------|---------------------|
| These proposals are subject to the approval of all Statutory Building Control<br>requirements and the requirements of all Statutory Authorities and Service Providers.                 | Measured survey by Matrix Surveys |                                |           |                     |          |               |                         | Feroz & Jilani                                      | 5A Underwood Street, London N1 7LY<br>Tei: 020 7739 2020<br>E-mail: sdpsa@davysmitharchitects.co.uk | Purpose of Issue<br>PLANNING                 | Scale<br>1:100 @ A1 |
| The site boundaries and surroundings are based on the following:                                                                                                                       |                                   |                                |           |                     |          | Drawing Title |                         |                                                     |                                                                                                     |                                              |                     |
| OS Map / Measured survey by Xxxxxxx                                                                                                                                                    |                                   |                                | P0 DW     | ISSUED FOR PLANNING |          | 20/06/24      |                         | Website: www.davysmitharchitects.co.uk              | Existing West Elevation                                                                             |                                              |                     |
| The site boundaries are those described by the client.                                                                                                                                 |                                   | 1:100<br>1:100<br>0 1 2 3 4 5m | Rev Drawn | n                   | Notes    |               | Date                    | A - APPROVED                                        | Project                                                                                             |                                              |                     |
| These drawings are to be read in conjunction with all other relevant documentation<br>produced by Stephen Davy Peter Smith Architects and other consultants employed<br>by the client. |                                   |                                | X# XX     | xx                  | ##/##/## |               |                         | B - APPROVED WITH COMMENTS                          | 234 - 240 Grafton Road,<br>NW5                                                                      |                                              |                     |
|                                                                                                                                                                                        |                                   |                                | Rev Che   | ecked               | Date     | Approved      | Date                    | C - DO NOT USE                                      | 1003                                                                                                | Project Ref - Drawing No - Status - Revision |                     |
|                                                                                                                                                                                        |                                   |                                |           | REVISIONS           |          |               |                         | CLIENT APPROVAL                                     |                                                                                                     | 2 4 1 1 - S 2 0 0 - S 0                      |                     |