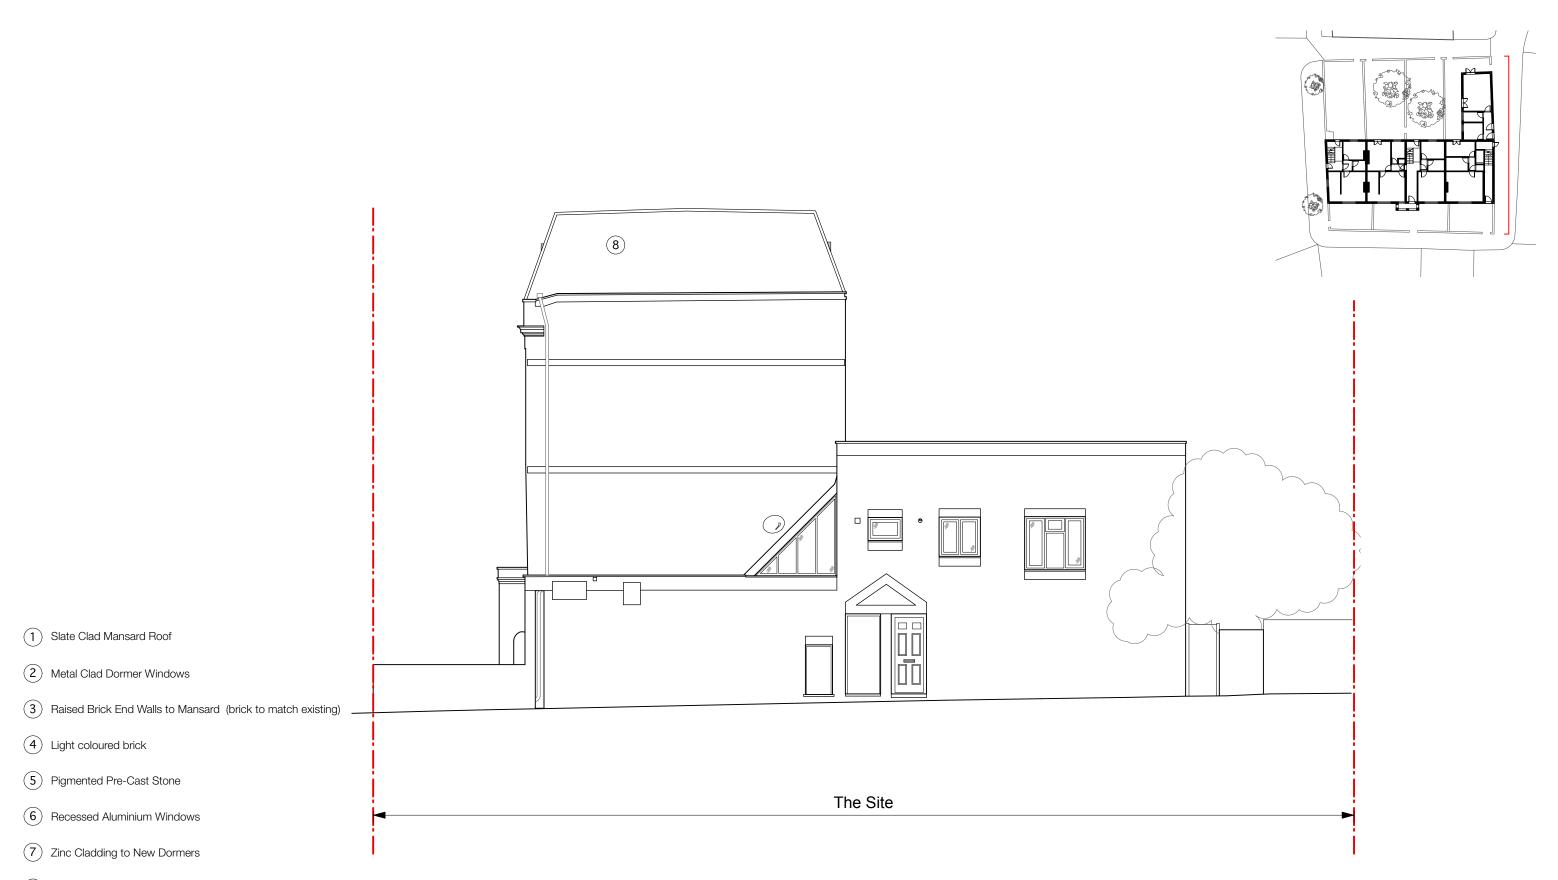

8 Raised Rendered End Walls to Mansard (colour to match existing)

| General Notes © Copyright Stephen Davy Peter Smith Architects 2024                                                                                                                     | Specific Notes                    | Кеу                   |           |                     |        | C    | lient                      | stephen davy architects                                                                                                                       | Drawing Ref.<br>2411 - DS - ZZ - XX - DR - A - P201                           | Job No.<br>1 2411   |
|----------------------------------------------------------------------------------------------------------------------------------------------------------------------------------------|-----------------------------------|-----------------------|-----------|---------------------|--------|------|----------------------------|-----------------------------------------------------------------------------------------------------------------------------------------------|-------------------------------------------------------------------------------|---------------------|
| These proposals are subject to the approval of all Statutory Building Control<br>requirements and the requirements of all Statutory Authorities and Service Providers.                 | Measured survey by Matrix Surveys |                       |           |                     |        |      | Feroz & Jilani             | 5A Underwood Street, London N1 7LY<br>Tel: 020 7739 2020<br>E-mail: sdpsa@davysmitharchitects.co.uk<br>Website: www.davysmitharchitects.co.uk | Purpose of Issue<br>PLANNING                                                  | Scale<br>1:100 @ A1 |
| The site boundaries and surroundings are based on the following: <ul> <li>OS Map / Measured survey by Xxxxxxxxx</li> </ul>                                                             |                                   |                       | P0 DW     | ISSUED FOR PLANNING | 20/06/ | 6/24 |                            |                                                                                                                                               | Drawing Title<br>Proposed South Elevation                                     |                     |
| The site boundaries are those described by the client.                                                                                                                                 |                                   |                       | Rev Drawn | Notes               | Date   | te   | A - APPROVED               | Project                                                                                                                                       | -                                                                             |                     |
| These drawings are to be read in conjunction with all other relevant documentation<br>produced by Stephen Davy Peter Smith Architects and other consultants employed<br>by the client. |                                   | 1:100<br>0 1 2 3 4 5m | X# >>     | X ##/##/##          |        |      | B - APPROVED WITH COMMENTS | 234 - 240 Grafton Road,<br>NW5                                                                                                                |                                                                               |                     |
|                                                                                                                                                                                        |                                   |                       | Rev Che   | cked Date Approve   | d Date |      | C - DO NOT USE             |                                                                                                                                               | Project Ref - Drawing No - Status - Revision<br>2 4 1 1 - P 2 0 2 - S 0 - P 0 |                     |
|                                                                                                                                                                                        |                                   |                       |           | REVISIONS           |        |      | CLIENT APPROVAL            |                                                                                                                                               |                                                                               |                     |