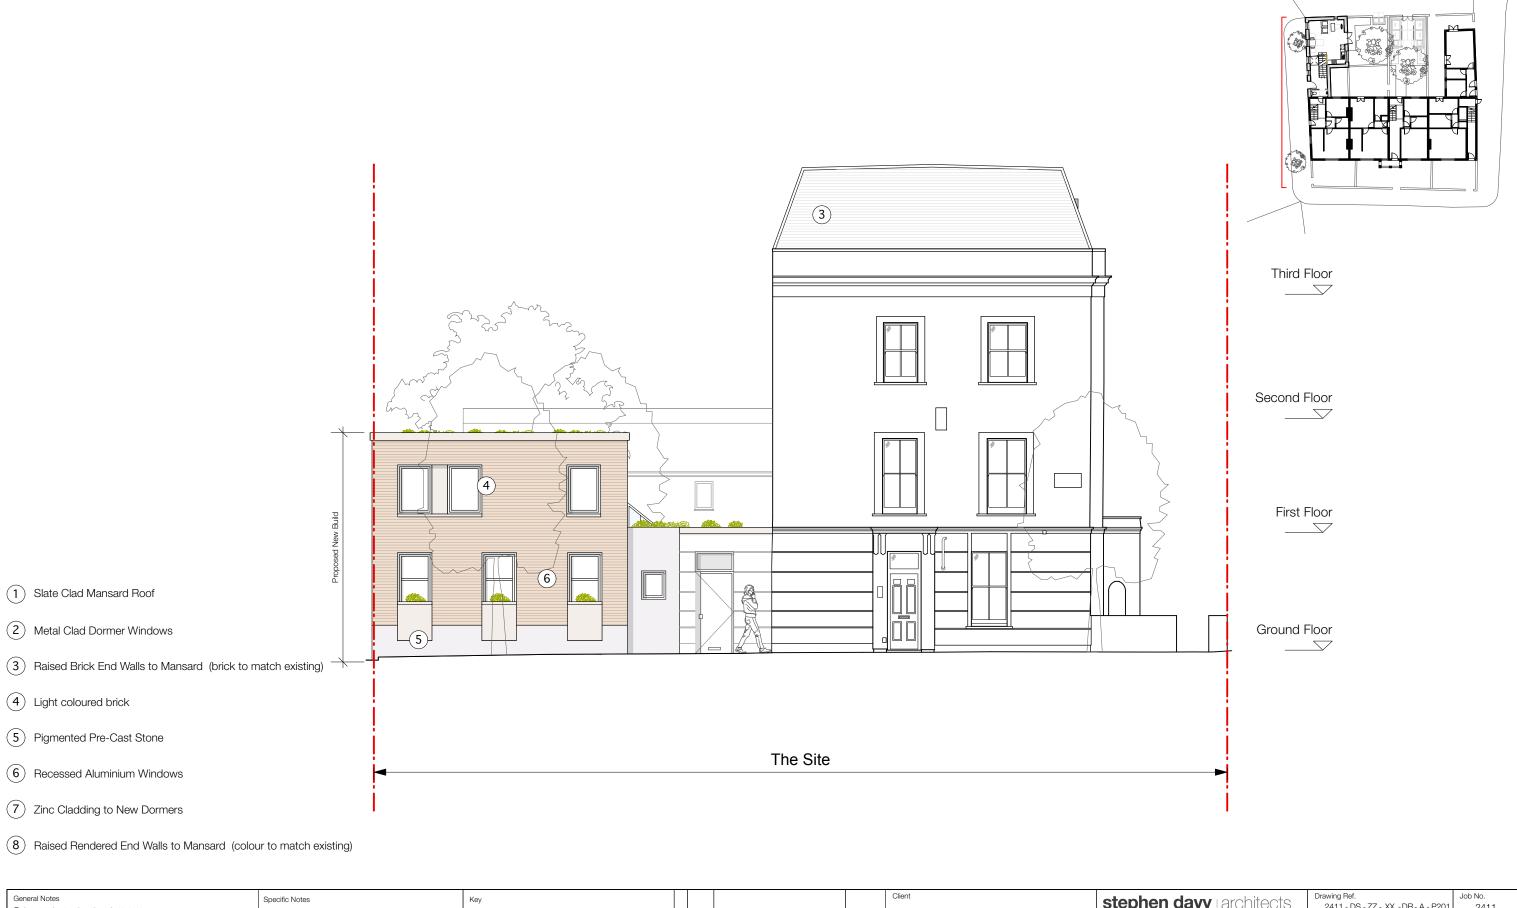

| General Notes  © Copyright Stephen Davy Peter Smith Architects 2024                                                                                                 | Specific Notes | Key          |           |                        |            | Client   | t                          | stephen davy architects                                       | Drawing Ref. 2411 - DS - ZZ - XX -DR - A - P201              | Job No.<br>2411     |
|---------------------------------------------------------------------------------------------------------------------------------------------------------------------|----------------|--------------|-----------|------------------------|------------|----------|----------------------------|---------------------------------------------------------------|--------------------------------------------------------------|---------------------|
| These proposals are subject to the approval of all Statutory Building Control requirements and the requirements of all Statutory Authorities and Service Providers. |                |              |           |                        |            |          | Feroz & Jilani             | peter smith 5A Underwood Street, London N1 7LY                | Purpose of Issue PLANNING                                    | Scale<br>1:100 @ A1 |
| The site boundaries and surroundings are based on the following:                                                                                                    |                |              |           |                        |            |          |                            | Tel: 020 7739 2020<br>E-mail: sdpsa@davysmitharchitects.co.uk | Drawing Title                                                | •                   |
| OS Map / Measured survey by Xxxxxxxx                                                                                                                                |                |              | P0 DW     | DW ISSUED FOR PLANNING |            | 20/06/24 |                            | Website: www.davysmitharchitects.co.uk                        | Proposed North Elevation                                     |                     |
| The site boundaries are those described by the client.                                                                                                              |                |              | Rev Drawn |                        | Notes Date |          | A - APPROVED               | Project                                                       |                                                              |                     |
| These drawings are to be read in conjunction with all other relevant documentation                                                                                  |                | 1:100        | X# X      | × ##/##/##             |            |          | B - APPROVED WITH COMMENTS | 234 - 240 Grafton Road,                                       |                                                              |                     |
| produced by Stephen Davy Peter Smith Architects and other consultants employed by the client.                                                                       |                | 0 1 2 3 4 5n | n Rev Che | cked Date              | Approved   | Date     | C - DO NOT USE             | NW5                                                           |                                                              |                     |
| by the client.                                                                                                                                                      |                |              |           | REVI                   | SIONS      |          | CLIENT APPROVAL            | 1                                                             | Project Ref - Drawing No - Status<br>2 4 1 1 - P 2 0 1 - S 0 |                     |