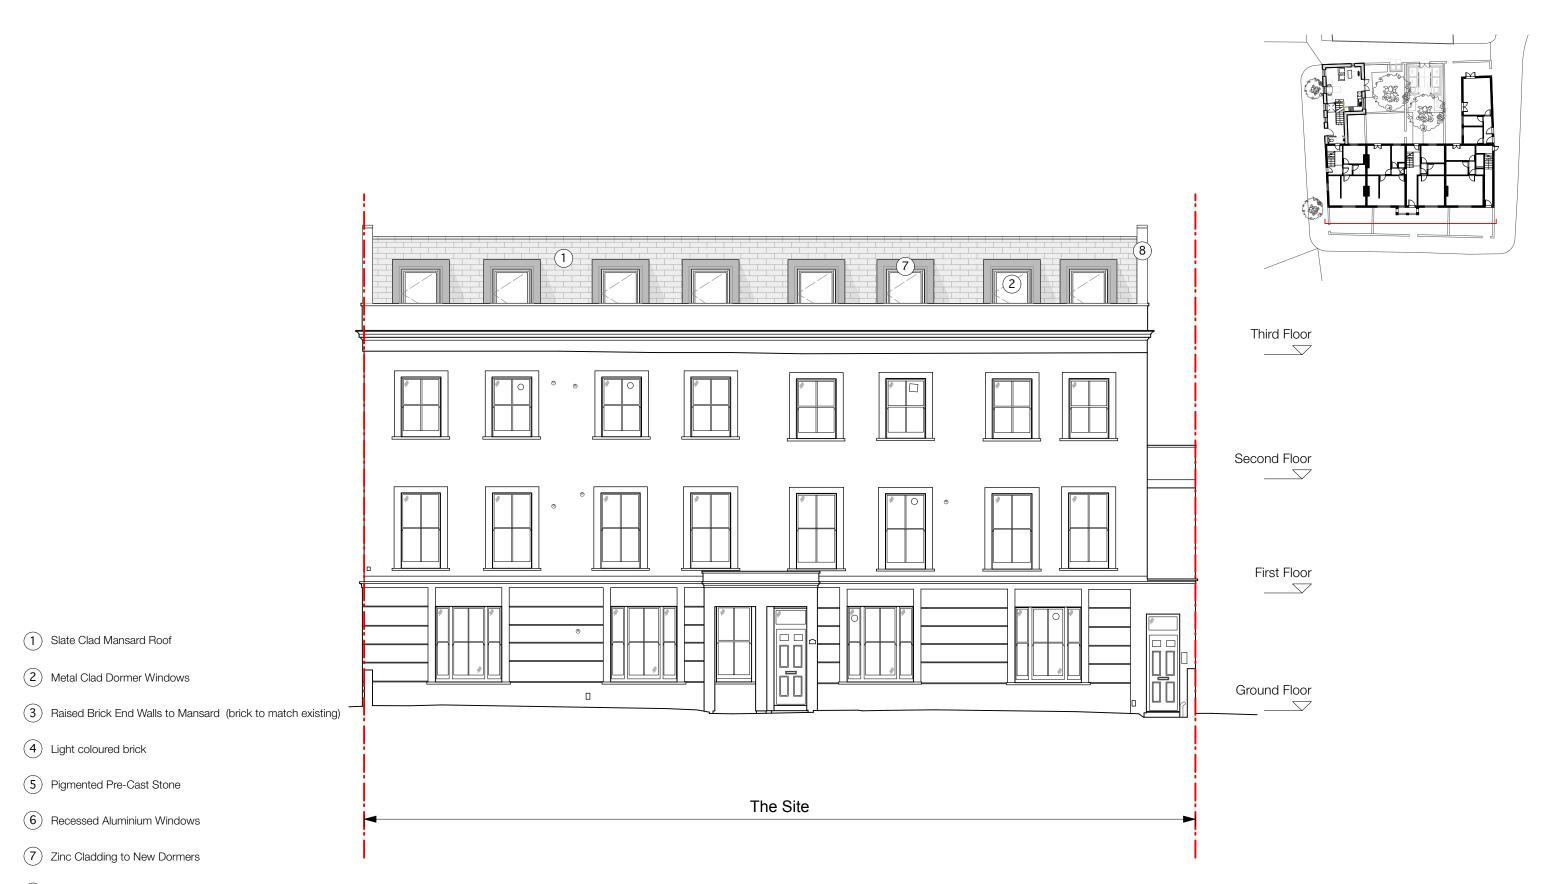

8 Raised Rendered End Walls to Mansard (colour to match existing)

| General Notes<br>© Copyright Stephen Davy Peter Smith Architects 2024                                                                                                                  | Specific Notes | Кеу                         |           |                              |          |            | Client            |                                                                                                         | stephen davy architects               | Drawing Ref.<br>2411 - DS - ZZ - XX -DR - A - P200 | Job No.<br>2411     |
|----------------------------------------------------------------------------------------------------------------------------------------------------------------------------------------|----------------|-----------------------------|-----------|------------------------------|----------|------------|-------------------|---------------------------------------------------------------------------------------------------------|---------------------------------------|----------------------------------------------------|---------------------|
| These proposals are subject to the approval of all Statutory Building Control<br>requirements and the requirements of all Statutory Authorities and Service Providers.                 |                |                             |           |                              |          |            | Fe                | eroz & Jilani                                                                                           | 5A Underwood Street, London N1 7LY    | Purpose of Issue<br>PLANNING                       | Scale<br>1:100 @ A1 |
| The site boundaries and surroundings are based on the following: <ul> <li>OS Map / Measured survey by Xxxxxxxxxxxxxxxxxxxxxxxxxxxxxxxxxxx</li></ul>                                    |                |                             | PO DW     | ISSUED FOR PLANNING 20/06/24 |          |            |                   | Tel: 020 7739 2020<br>E-mail: sdpsa@davysmitharchitects.co.uk<br>Website: www.davysmitharchitects.co.uk | Drawing Title Proposed West Elevation |                                                    |                     |
| The site boundaries are those described by the client.                                                                                                                                 |                | 1:100<br>1:100<br>1 2 3 4 5 | lev Drawn | Notes Date                   |          | A - APPROV | VED               | Project                                                                                                 |                                       |                                                    |                     |
| These drawings are to be read in conjunction with all other relevant documentation<br>produced by Stephen Davy Peter Smith Architects and other consultants employed<br>by the client. |                |                             | <# X      | X ##/##/##                   |          | B - APPROV | VED WITH COMMENTS | I COMMENTS 234 - 240 Grafton Road,<br>NW5                                                               |                                       |                                                    |                     |
|                                                                                                                                                                                        |                |                             | lev Che   | cked Date                    | Approved | Date       | C - DO NOT        | TUSE                                                                                                    |                                       | Project Ref - Drawing No - Status - Revision       |                     |
|                                                                                                                                                                                        |                |                             |           | REVISIONS                    |          | (          | CLIENT APPROVAL   |                                                                                                         | 2 4 1 1 - P 2 0 0 - S 0 - P 0         |                                                    |                     |