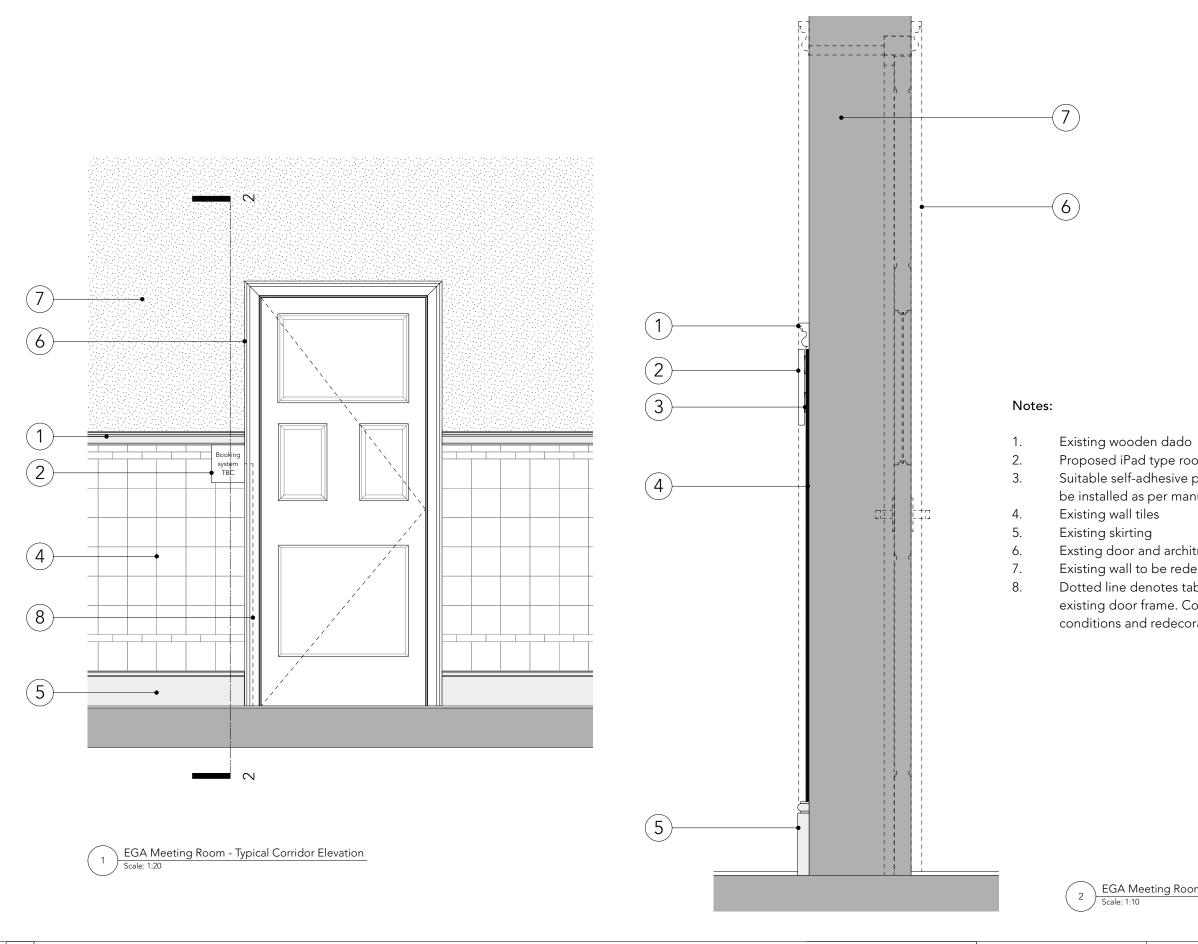

Revisions T1 Updated Listed Building Consent 07.10.2024 Hutchison Kivotos Architects 2 Whites Grounds London SE1 3LA 020 7403 7323 email: info@hkarchitects.co.uk

Proposed iPad type room booking system mounted on tiles Suitable self-adhesive pads for tablets and wall tiles. Adhesive to Γ

be installed as per manufacturer's specifications

Exsting door and architraves

Existing wall to be redecorated. Wall paint to match existing

Dotted line denotes tablet cables to be concealed behind

existing door frame. Contractor to reinstate to original conditions and redecorate

EGA Meeting Room - Section Scale: 1:10

| TENDER                                                                                                                                                   | Dwg. No.                                        | 434.DW.02        |
|----------------------------------------------------------------------------------------------------------------------------------------------------------|-------------------------------------------------|------------------|
| Project                                                                                                                                                  | Drawing title                                   |                  |
| UNISON Centre Transformation Project                                                                                                                     | Detail Wall - Proposed EGA Booking System       |                  |
| Client                                                                                                                                                   | Scale 1:20;10 @ A3                              | Rev T1           |
| UNISON                                                                                                                                                   | Drawn by I⊺                                     | Date October '24 |
| Do not scale. All dimensions to be confirmed on site.<br>Information contained in this drawing is the sole copyright of Hutchison Kivotos Architects Ltc | , and is not to be reproduced without permissio | n.               |