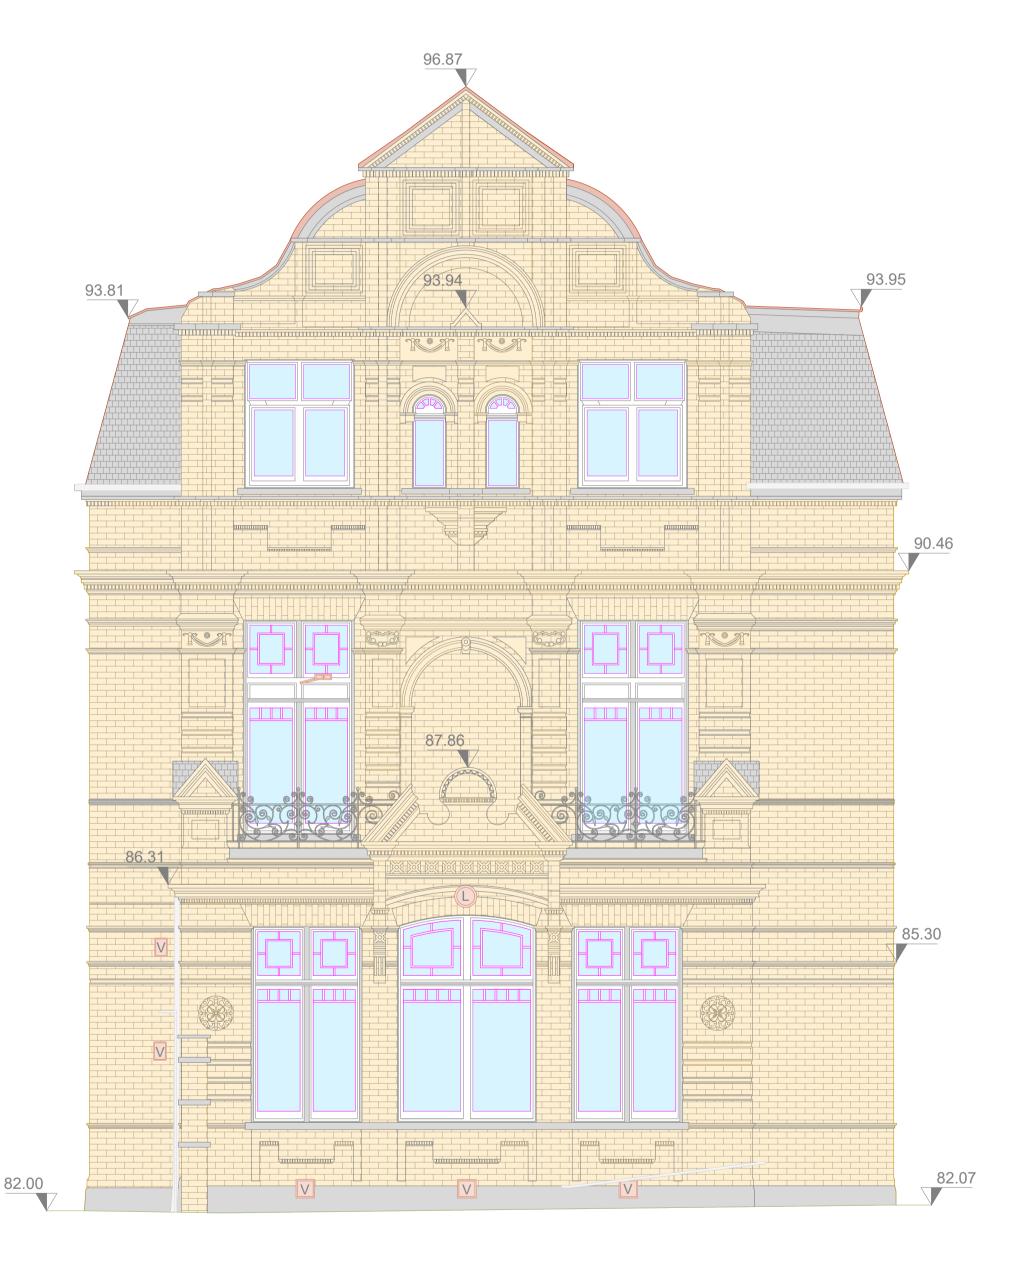

## Pre-Existing East Elevation 1

## Existing East Elevation 1

Datum 79.00

Elevation Plan

Datum 79.00

DM DALCOUR MACLAREN

Elevation Survey Key:

V VENT 50 LEVEL ABOVE OS DATUM
L LIGHT PROPOSED GAS RISER PIPE
GROUND LEVEL - NO SURVEY DATA
ROOF DETAIL
BRICKWORK

BUILDING DETAIL

WINDOW PANES

ROOF TILES

FIXINGS

ROOF DETAILS

tion Survey Notes:

rvey undertaken to accuracies stipulated as per band te for Measured Surveys of Land, Buildings and Utilitie alcour Maclaren have undertaken this survey as per the