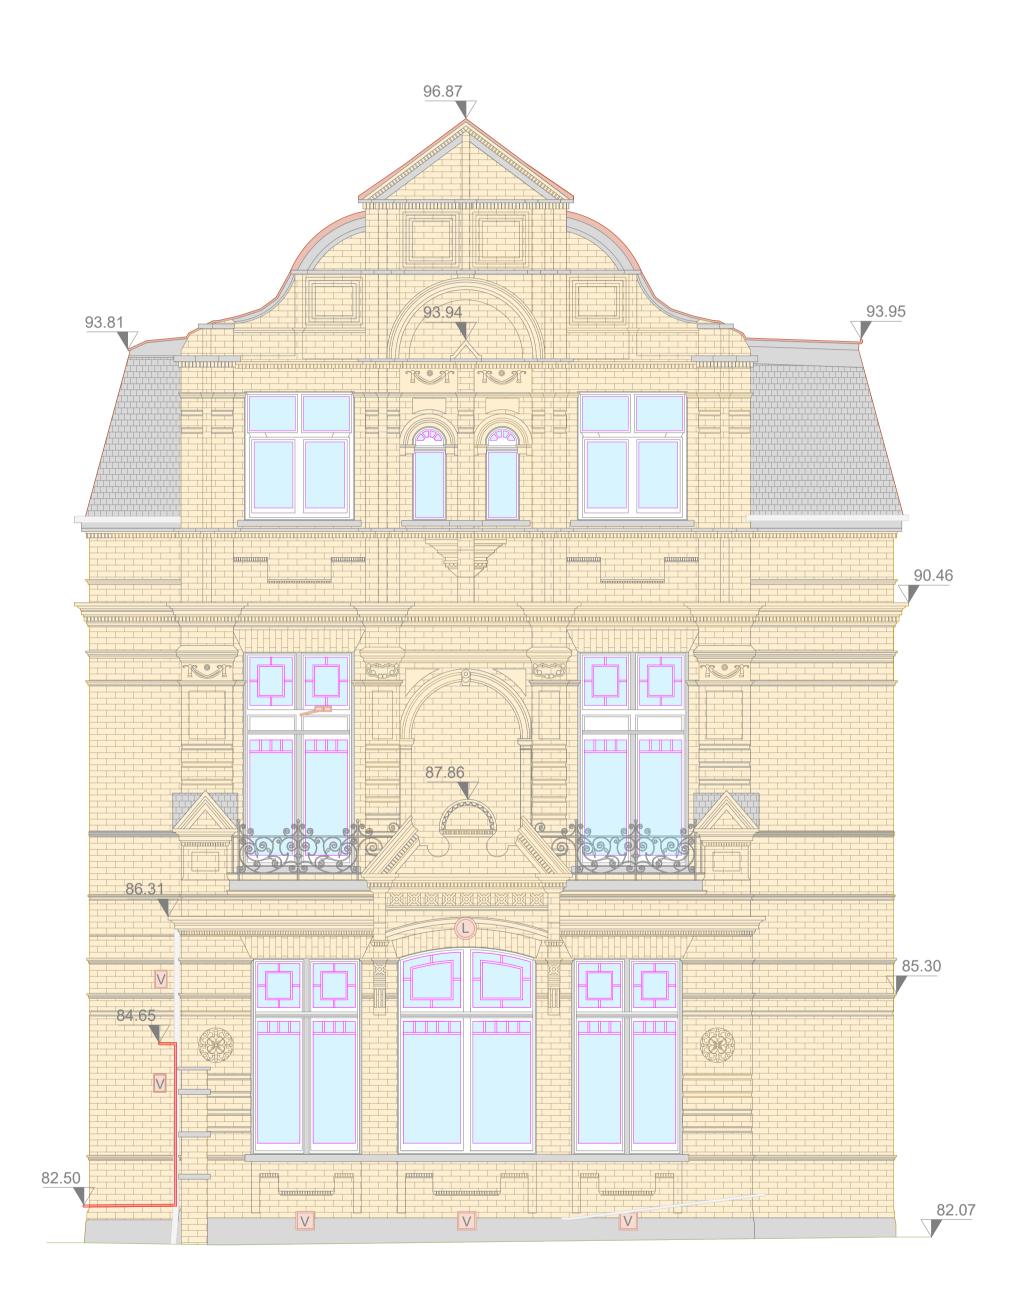

## Pre-Existing East Elevation 1

## Existing East Elevation 1

Datum 79.00

Elevation Plan

Datum 79.00

DM DALCOUR MACLAREN

Elevation Survey Key:

V VENT 50 LEVEL ABOVE OS DATUM
L LIGHT PROPOSED GAS RISER PIPE
GROUND LEVEL - NO SURVEY DATA
ROOF DETAIL
BRICKWORK

BUILDING DETAIL

WINDOW PANES

ROOF TILES

FIXINGS

ROOF DETAILS

tion Survey Notes:

rvey undertaken to accuracies stipulated as per band te for Measured Surveys of Land, Buildings and Utilitie alcour Maclaren have undertaken this survey as per the