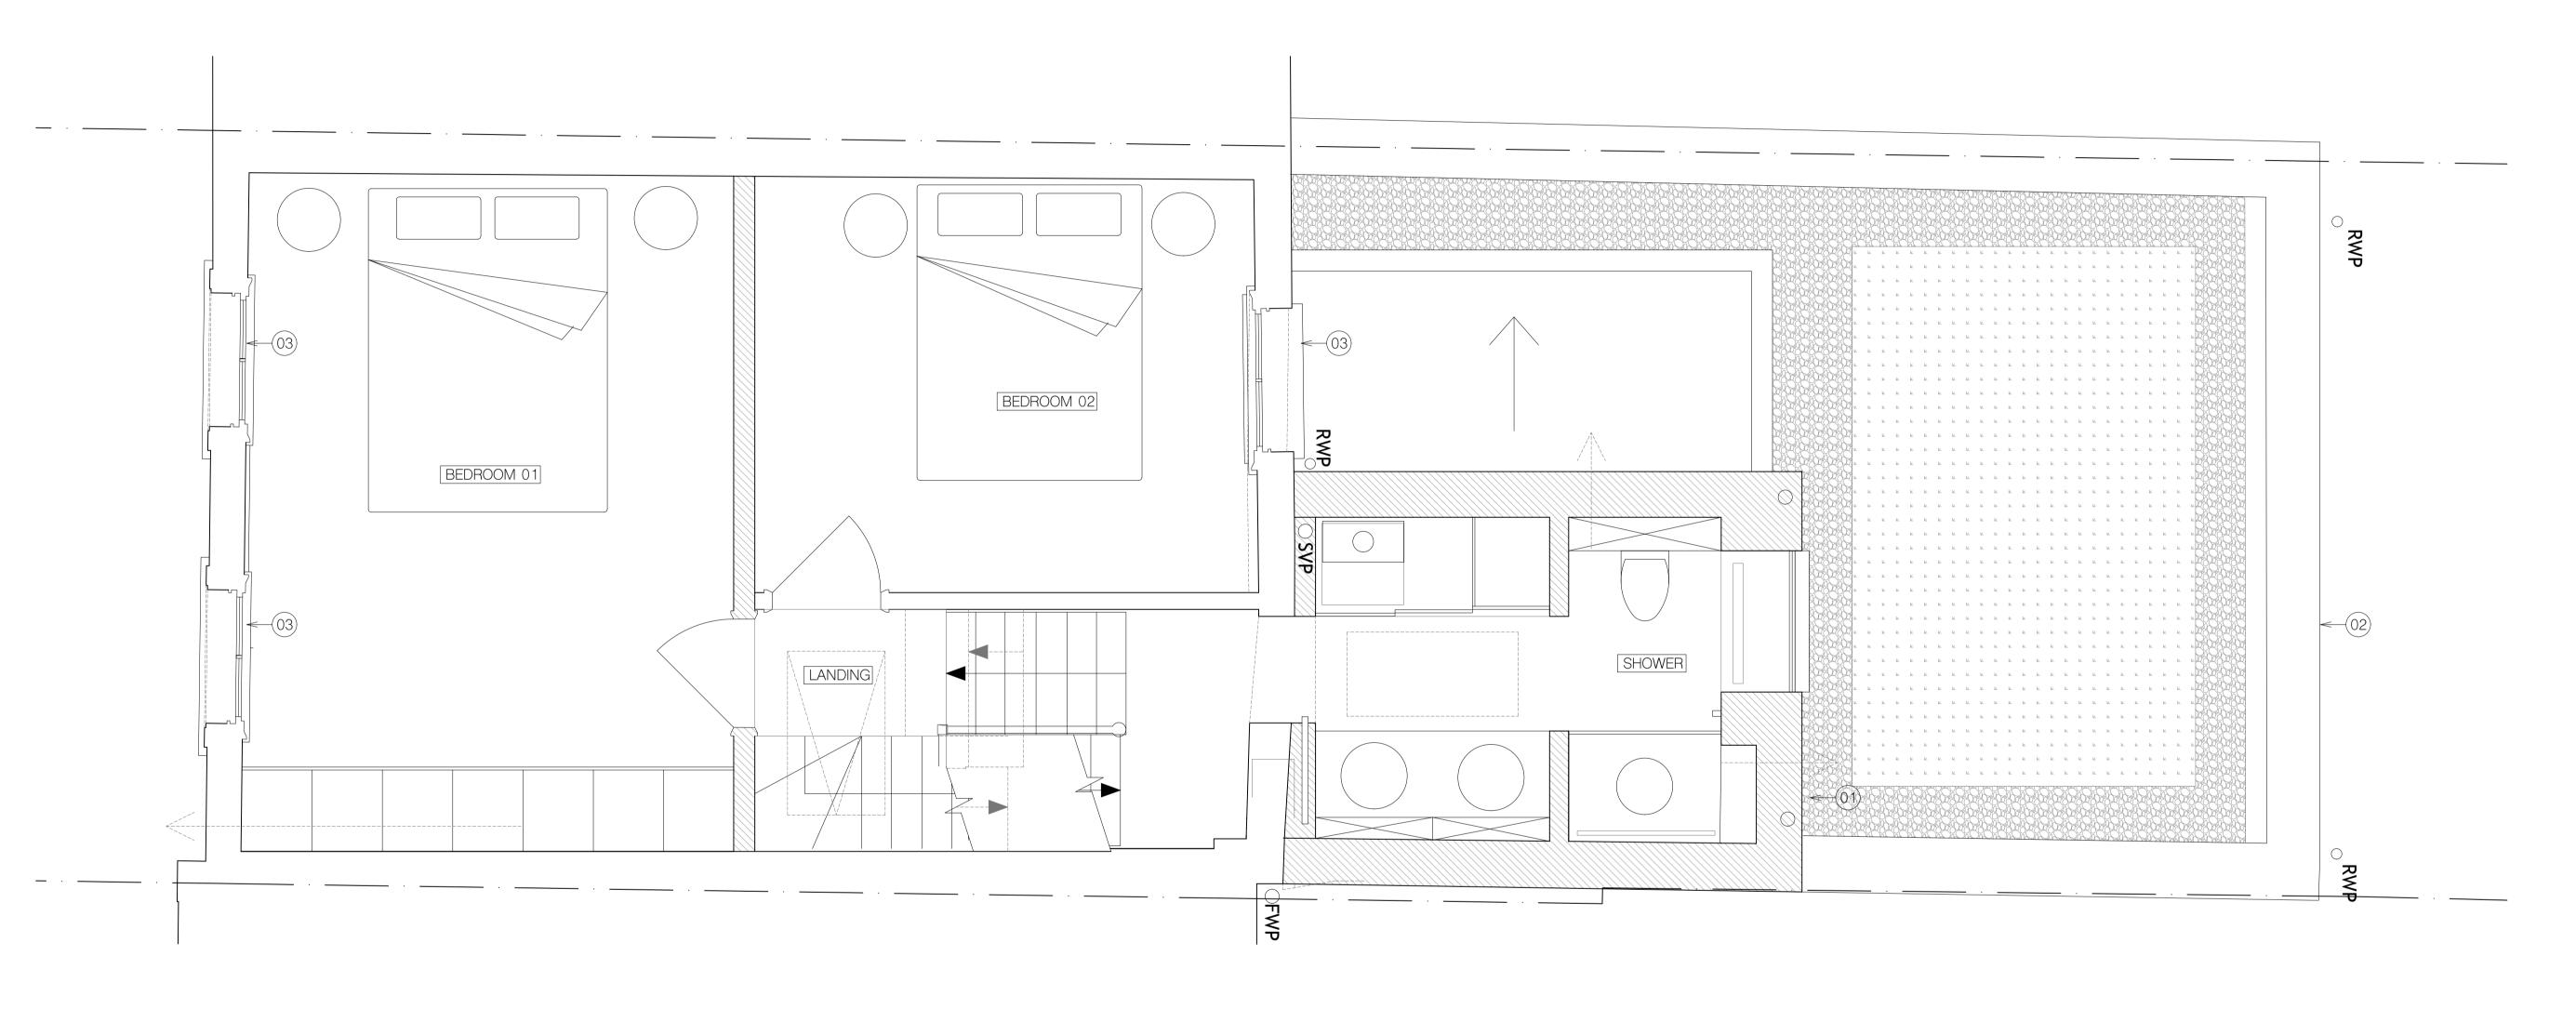

- New first floor extension forming first floor bathroom, stock brick facade, slate roof and aluminum obscured window and rooflight New infill side extension with green roof, coping, aluminum sliding doors and rooflight New replacement double glazed timber sashes (already replaced due to infestation)

1 proposed first floor plan

| rev. date revisions | notes                                                                                                                                                                                                                                                          | project                            |                              |
|---------------------|----------------------------------------------------------------------------------------------------------------------------------------------------------------------------------------------------------------------------------------------------------------|------------------------------------|------------------------------|
|                     |                                                                                                                                                                                                                                                                | 9 Alma Street<br>London<br>NW5 3DJ |                              |
|                     |                                                                                                                                                                                                                                                                | client                             | drawing title                |
|                     |                                                                                                                                                                                                                                                                | Blackford                          | proposed first floor plan    |
|                     |                                                                                                                                                                                                                                                                | architect                          | scale at A1 scale at A3 date |
|                     | All information subject to design development and site verification.                                                                                                                                                                                           | ROAR                               | 1:25 1:50 10.2               |
|                     | This drawing is the property of ROAR Architects Ltd. No disclosure or copy of it may be made without written permission. This drawing is for planning purposes only, no guarantee is given to its accuracy or correctness and is subject to site verification. |                                    | job no. drawing rev.         |
|                     |                                                                                                                                                                                                                                                                |                                    | n370 P101 -                  |