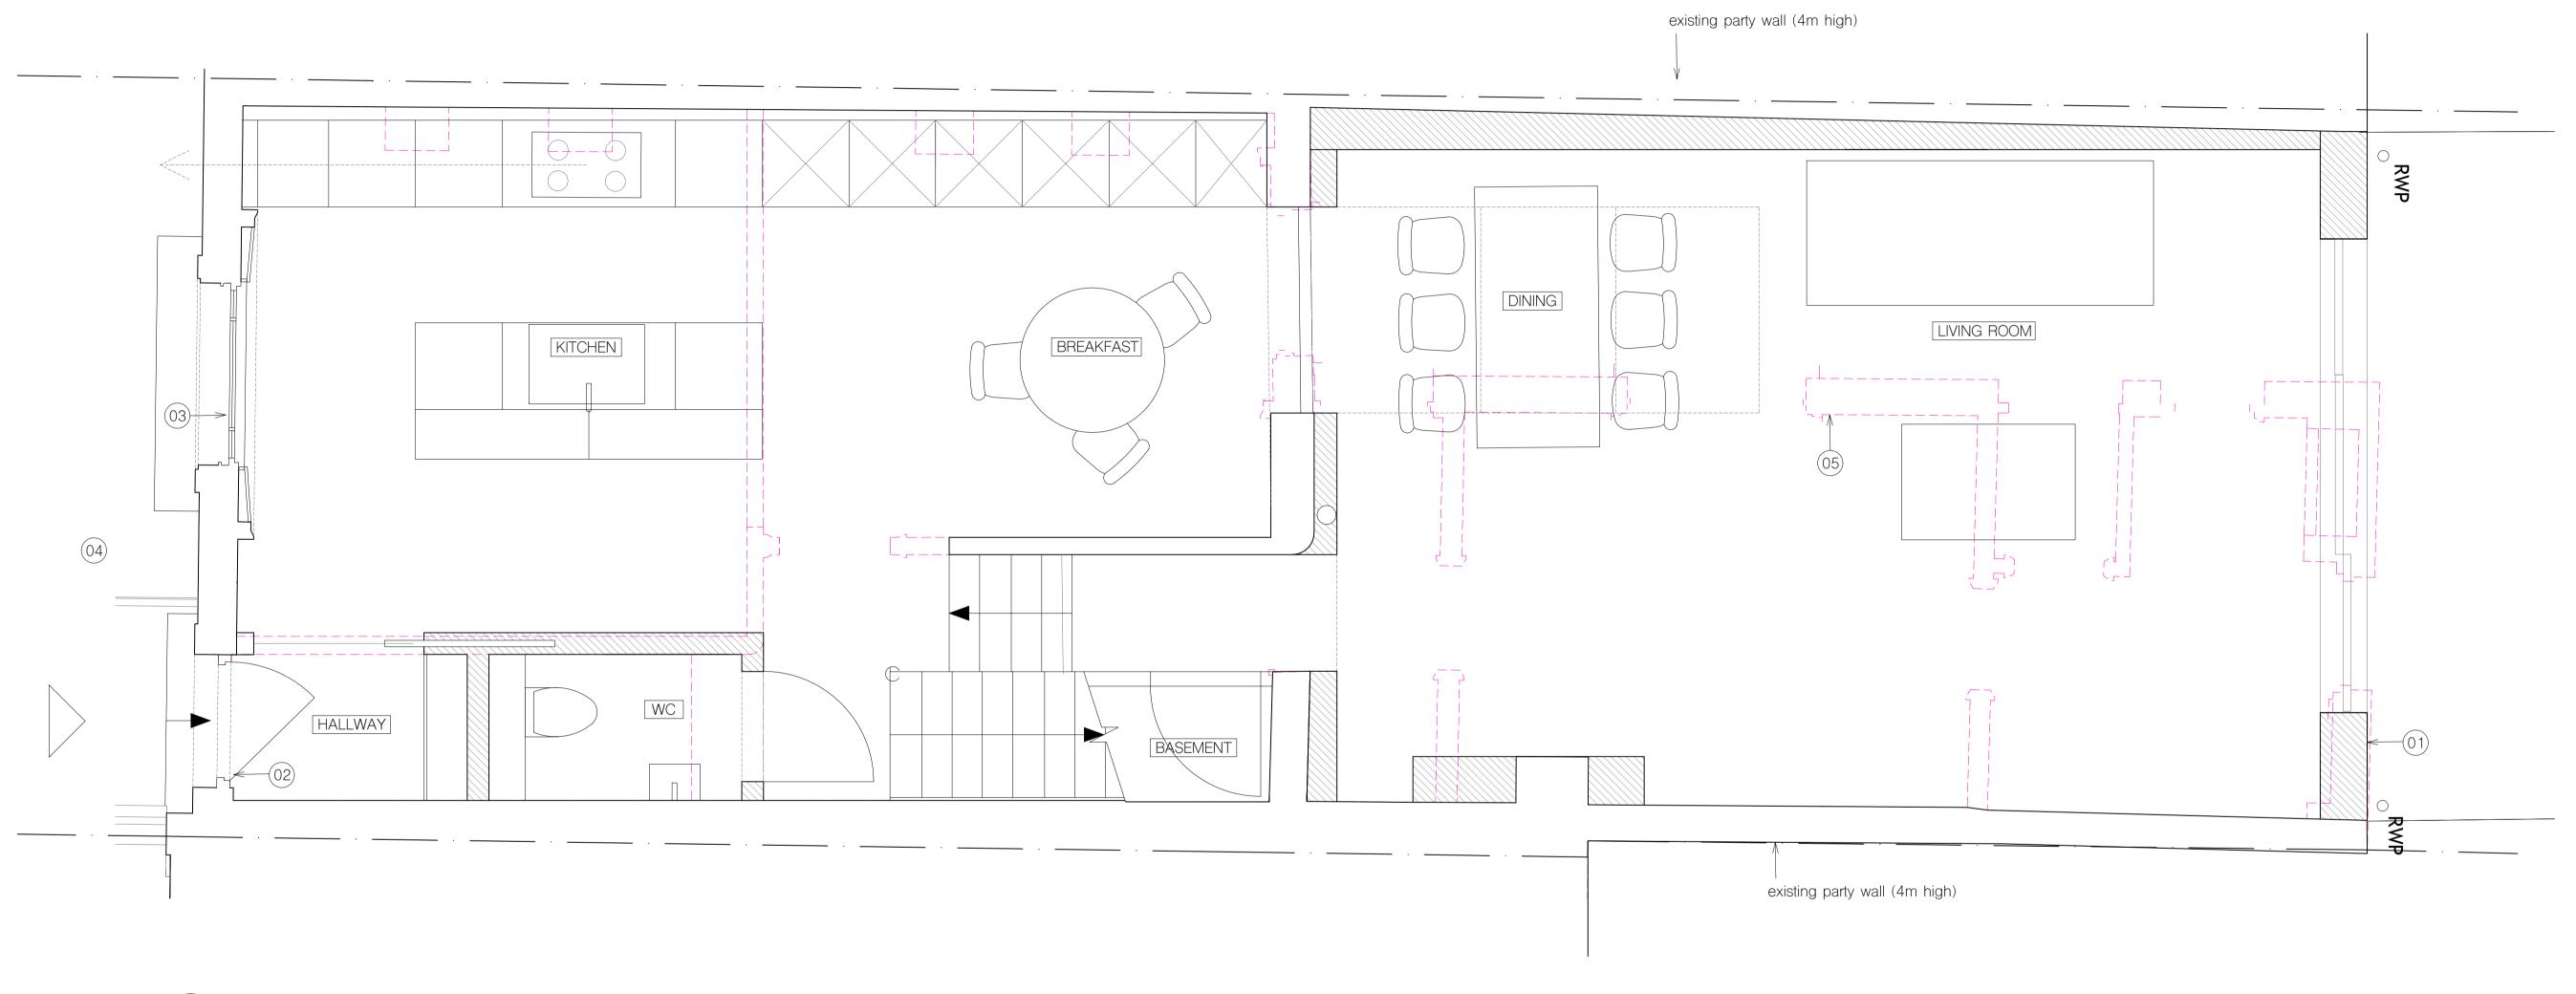

- New infil extension with stock brick exterior walls, aluminum doors, coping, rooflight
  New replacement hardwood timber door with design to match neighbours original doors (refer to pictures)
  New replacement double glazed timber sashes (already replaced due to infestation)
  New stone paving to front garden
  Existing outline of rear outrigger shown dotted
  New low level air brick for downdraft cooker extraction

proposed ground floor plan

| rev. date revisions | notes                                                                                                                                                                                                                                                          | project                            |                              |
|---------------------|----------------------------------------------------------------------------------------------------------------------------------------------------------------------------------------------------------------------------------------------------------------|------------------------------------|------------------------------|
|                     |                                                                                                                                                                                                                                                                | 9 Alma Street<br>London<br>NW5 3DJ |                              |
|                     |                                                                                                                                                                                                                                                                | client                             | drawing title                |
|                     |                                                                                                                                                                                                                                                                | Blackford                          | proposed ground floor plan   |
|                     |                                                                                                                                                                                                                                                                | architect                          | scale at A1 scale at A3 date |
|                     | All information subject to design development and site verification.                                                                                                                                                                                           | ROAR                               | 1:25 1:50 10.24              |
|                     | This drawing is the property of ROAR Architects Ltd. No disclosure or copy of it may be made without written                                                                                                                                                   |                                    | job no. drawing rev.         |
|                     | This drawing is the property of ROAR Architects Ltd. No disclosure or copy of it may be made without written permission. This drawing is for planning purposes only, no guarantee is given to its accuracy or correctness and is subject to site verification. |                                    | n370 P100 -                  |