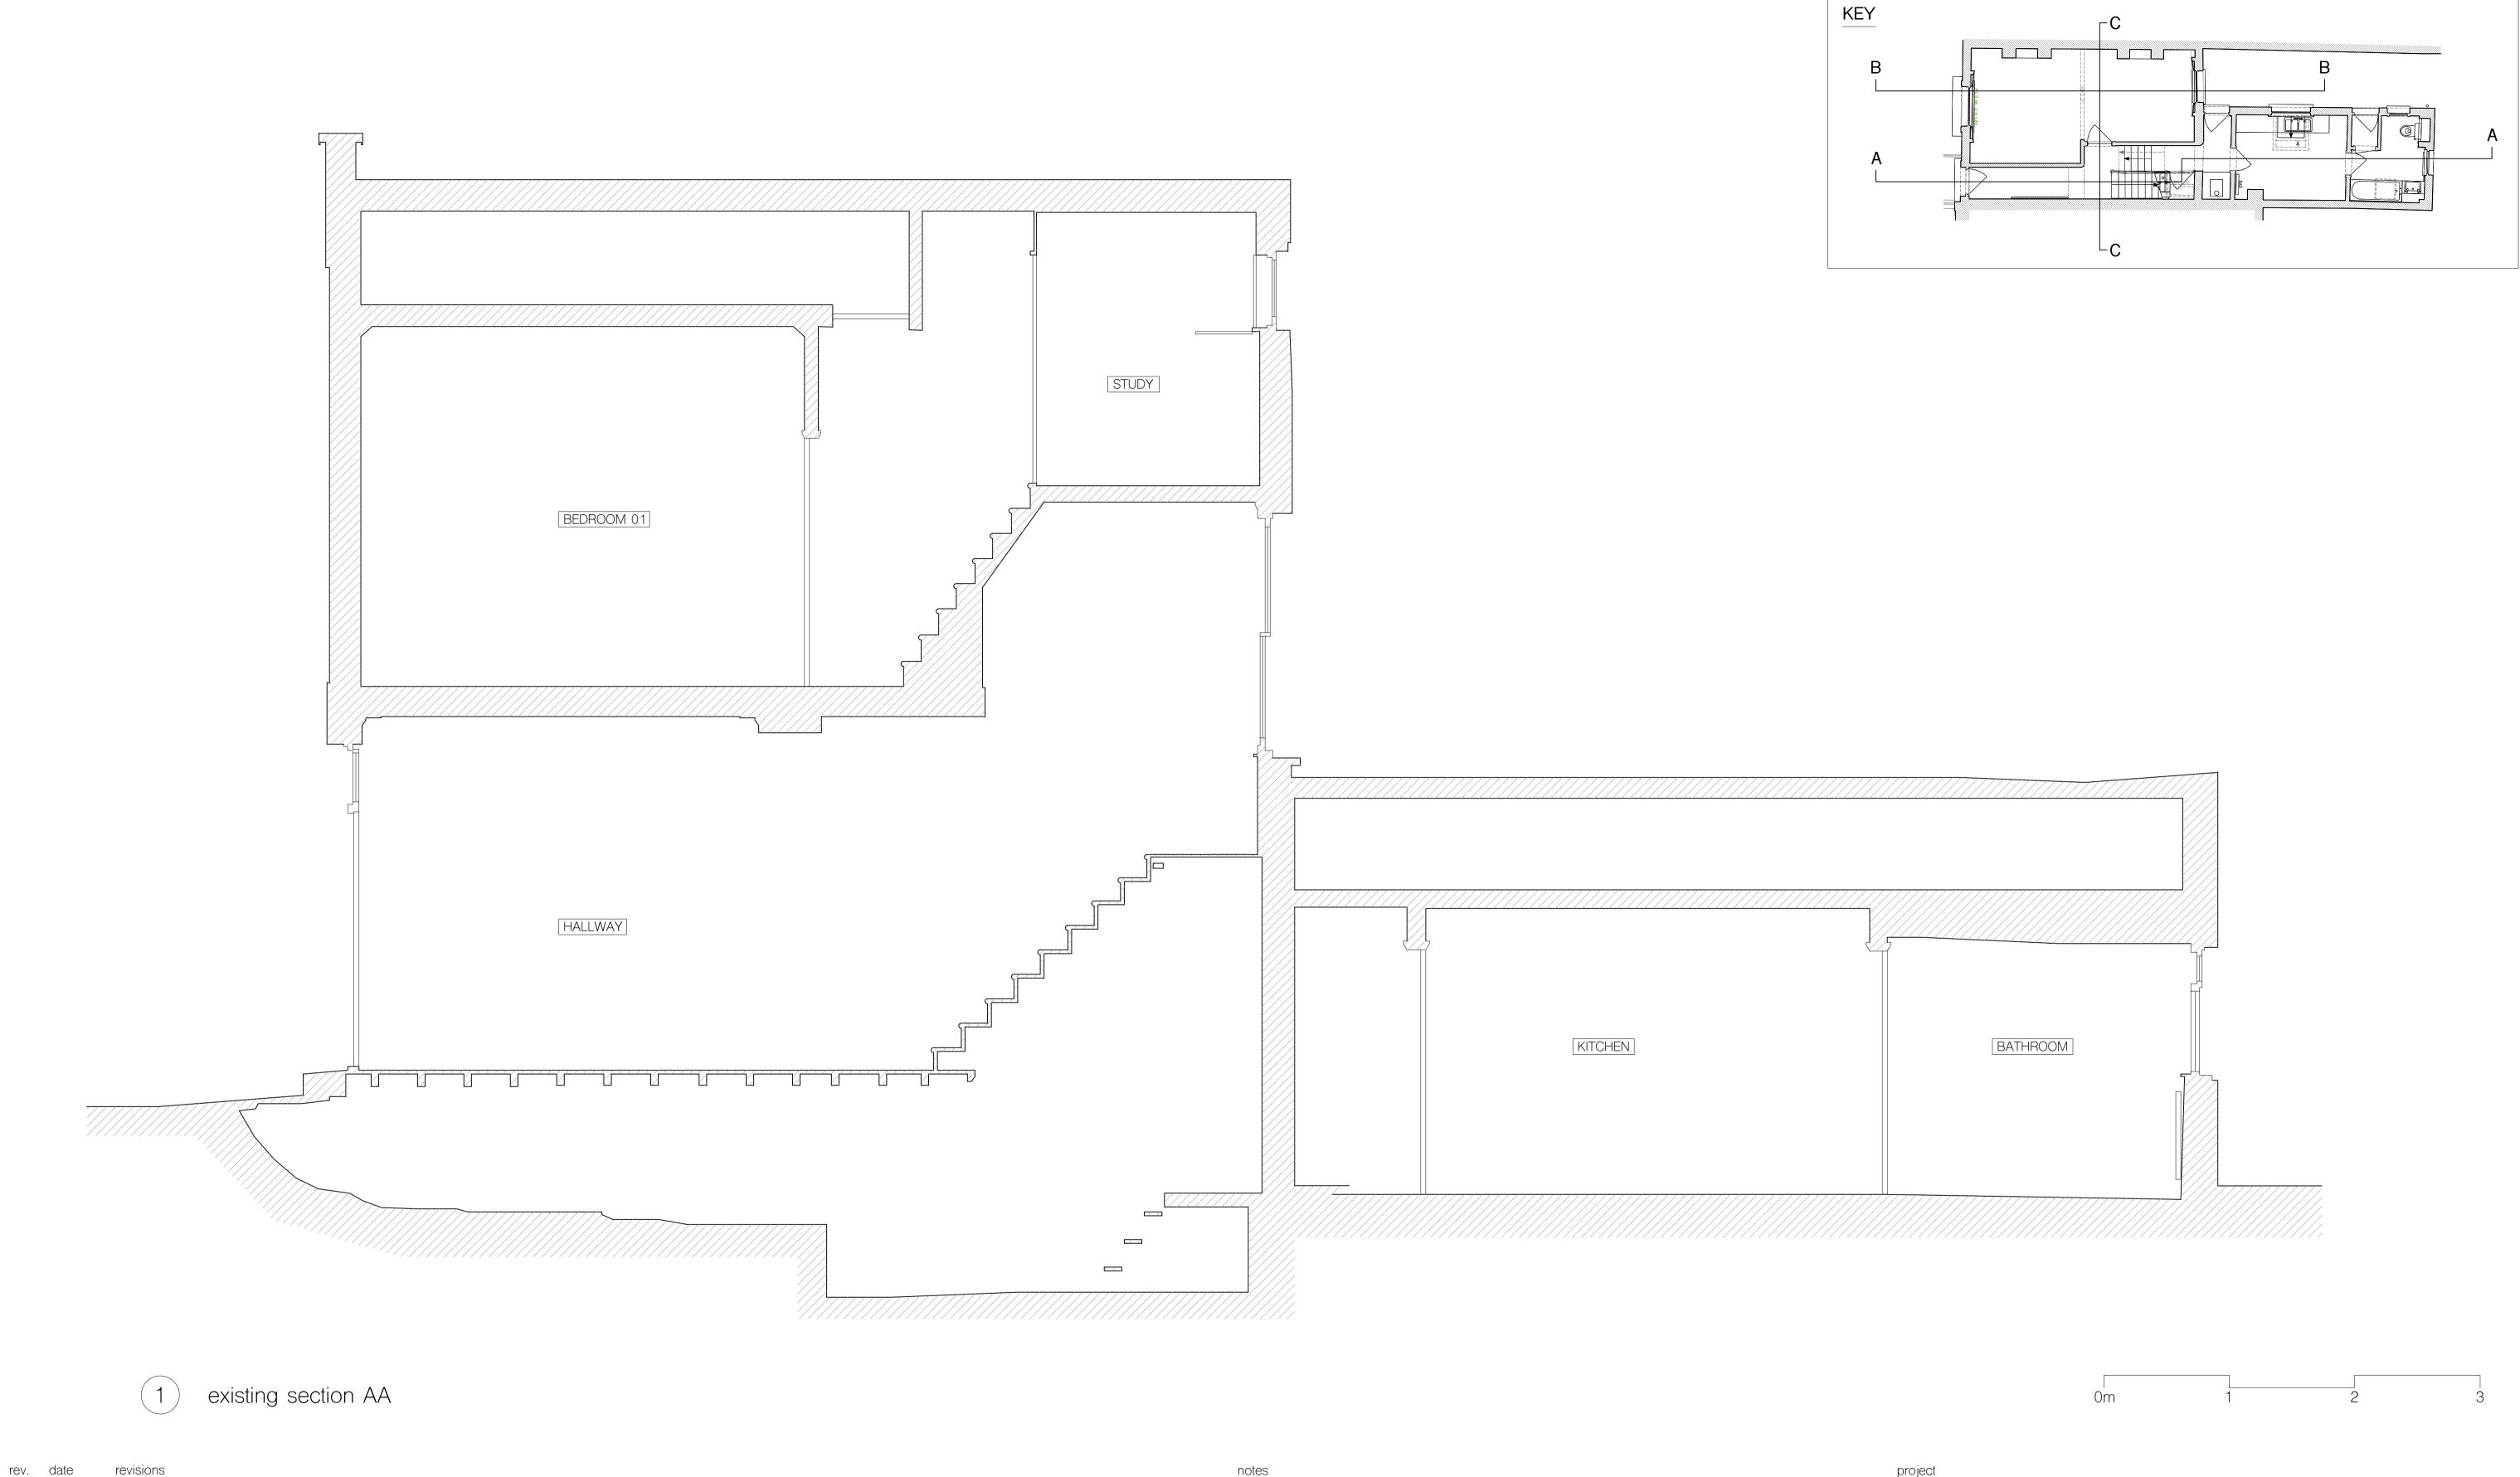

|                                      | 0m | 1             | 2                   | 3     |  |
|--------------------------------------|----|---------------|---------------------|-------|--|
|                                      |    |               |                     |       |  |
| ct                                   |    |               |                     |       |  |
| ma Street<br>ish Town<br>don NW5 3DJ |    |               |                     |       |  |
| t                                    |    | drawing title |                     |       |  |
| olas Blackford                       |    | existing sect | existing section AA |       |  |
| tect                                 |    | scale at A1   | scale at A3         | date  |  |
| AR                                   |    | 1:25          | 1:50                | 02.24 |  |
|                                      |    | job no.       | drawing             | rev.  |  |
|                                      |    | 331           | X300                | _     |  |
|                                      |    |               |                     |       |  |