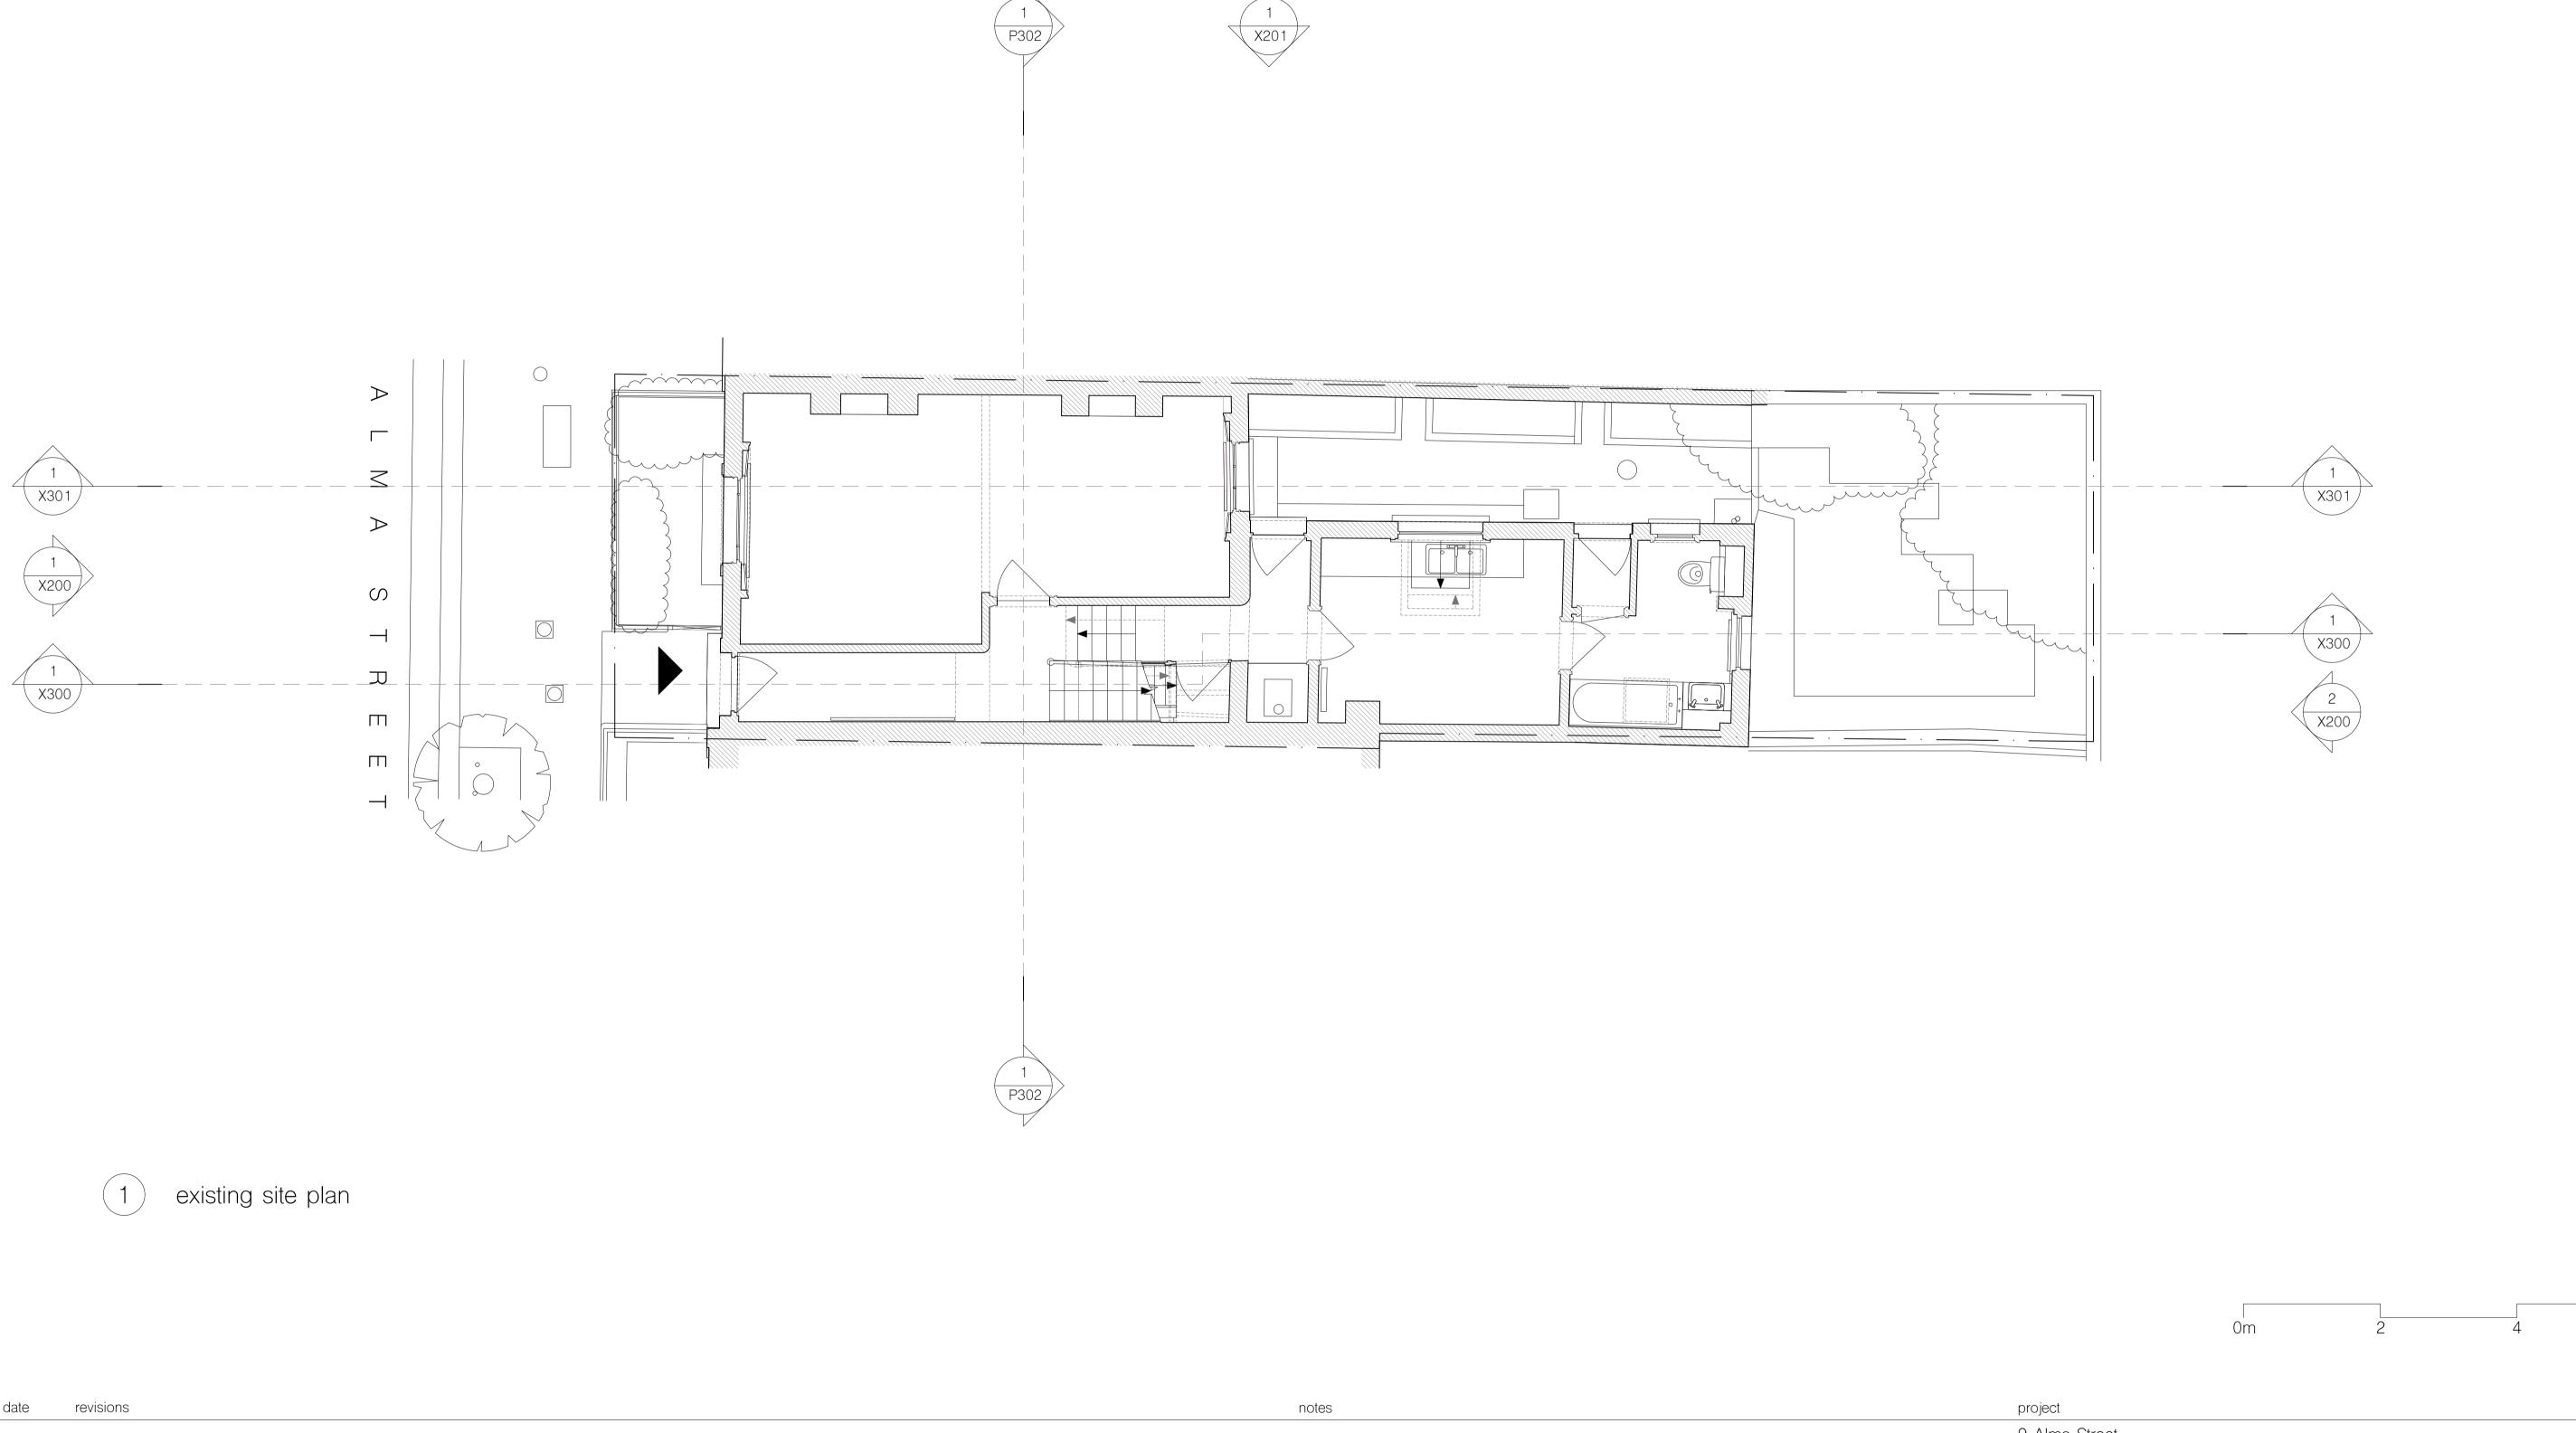

architer ROA

| t               | drawing title      | drawing title |       |  |
|-----------------|--------------------|---------------|-------|--|
| nolas Blackford | existing site plan |               |       |  |
|                 |                    |               |       |  |
| tect            | scale at A1        | scale at A3   | date  |  |
| AR              | 1:50               | 1:100         | 02.24 |  |
|                 | job no.            | drawing       | rev.  |  |
|                 | 331                | X050          | _     |  |
|                 |                    |               |       |  |