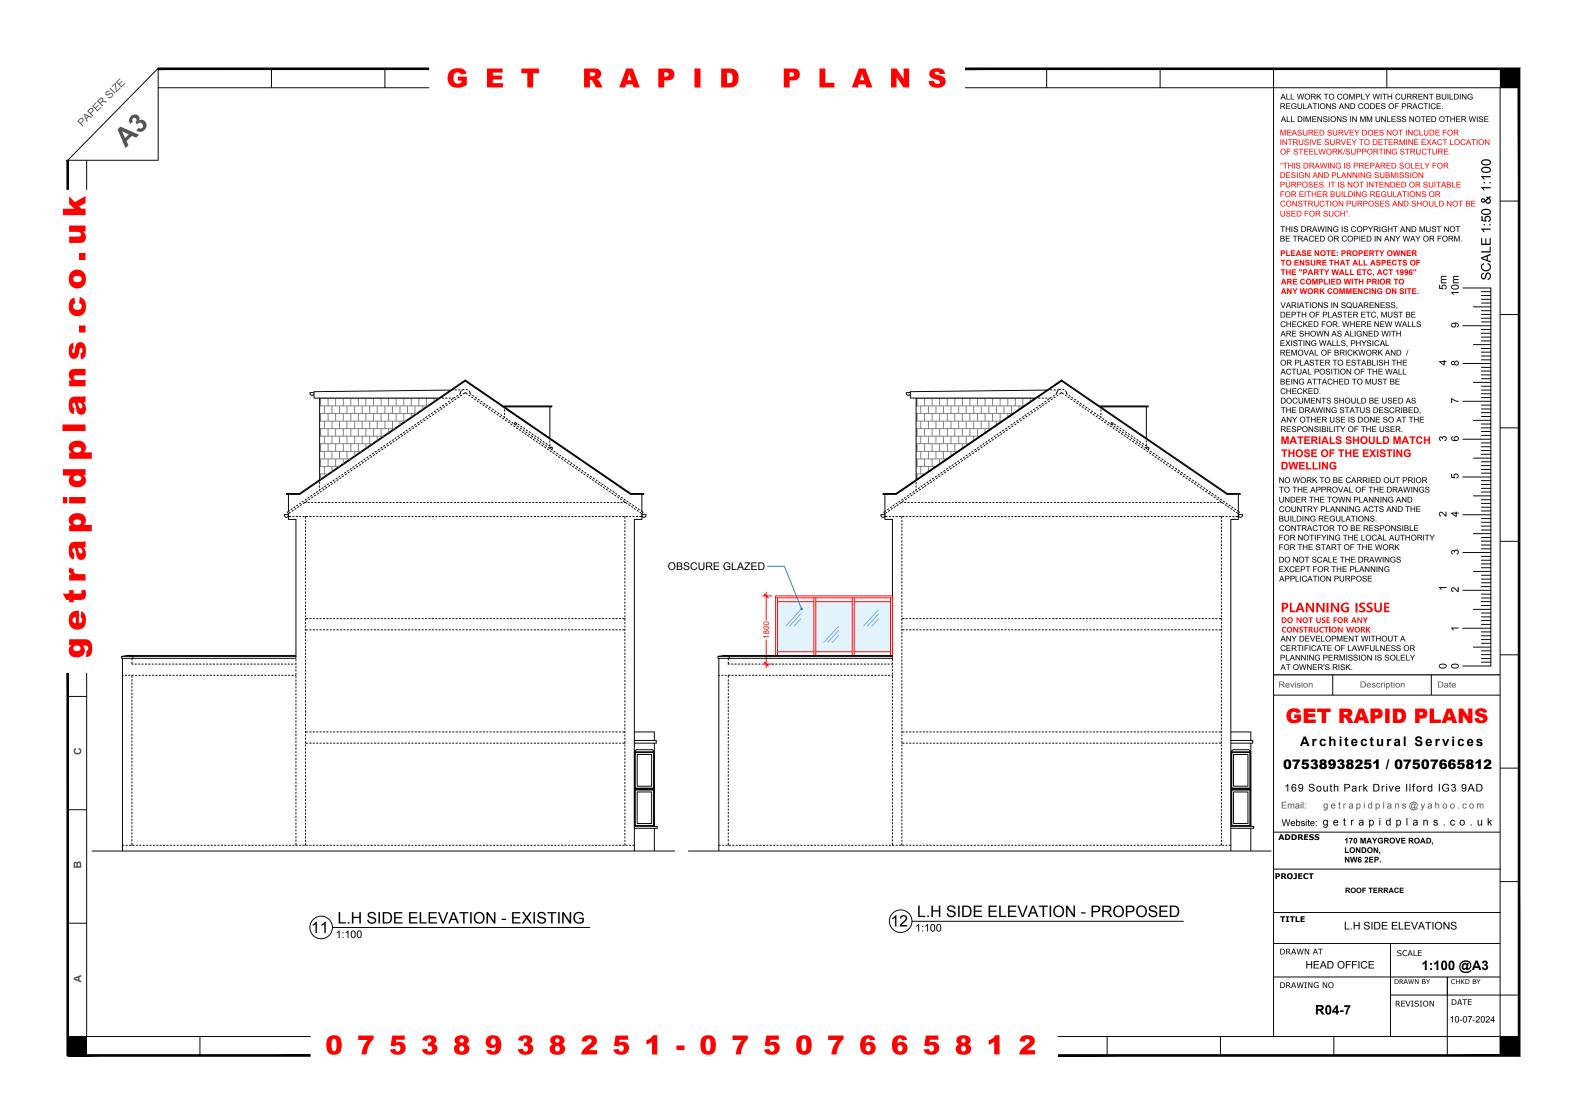

|                              |               | <u> </u>                    |               |  |





|                     | ALL WORK TO COMPLY WITH<br>REGULATIONS AND CODES                              | OF PRACTICE. |                    |  |
|---------------------|-------------------------------------------------------------------------------|--------------|--------------------|--|
|                     | ALL DIMENSIONS IN MM UNL<br>MEASURED SURVEY DOES N                            |              |                    |  |
|                     | INTRUSIVE SURVEY TO DETI<br>OF STEELWORK/SUPPORTIN                            | ERMINE EXACT | LOCATION           |  |
|                     | "THIS DRAWING IS PREPARE<br>DESIGN AND PLANNING SUB                           |              | 100                |  |
|                     | PURPOSES. IT IS NOT INTEN<br>FOR EITHER BUILDING REGU