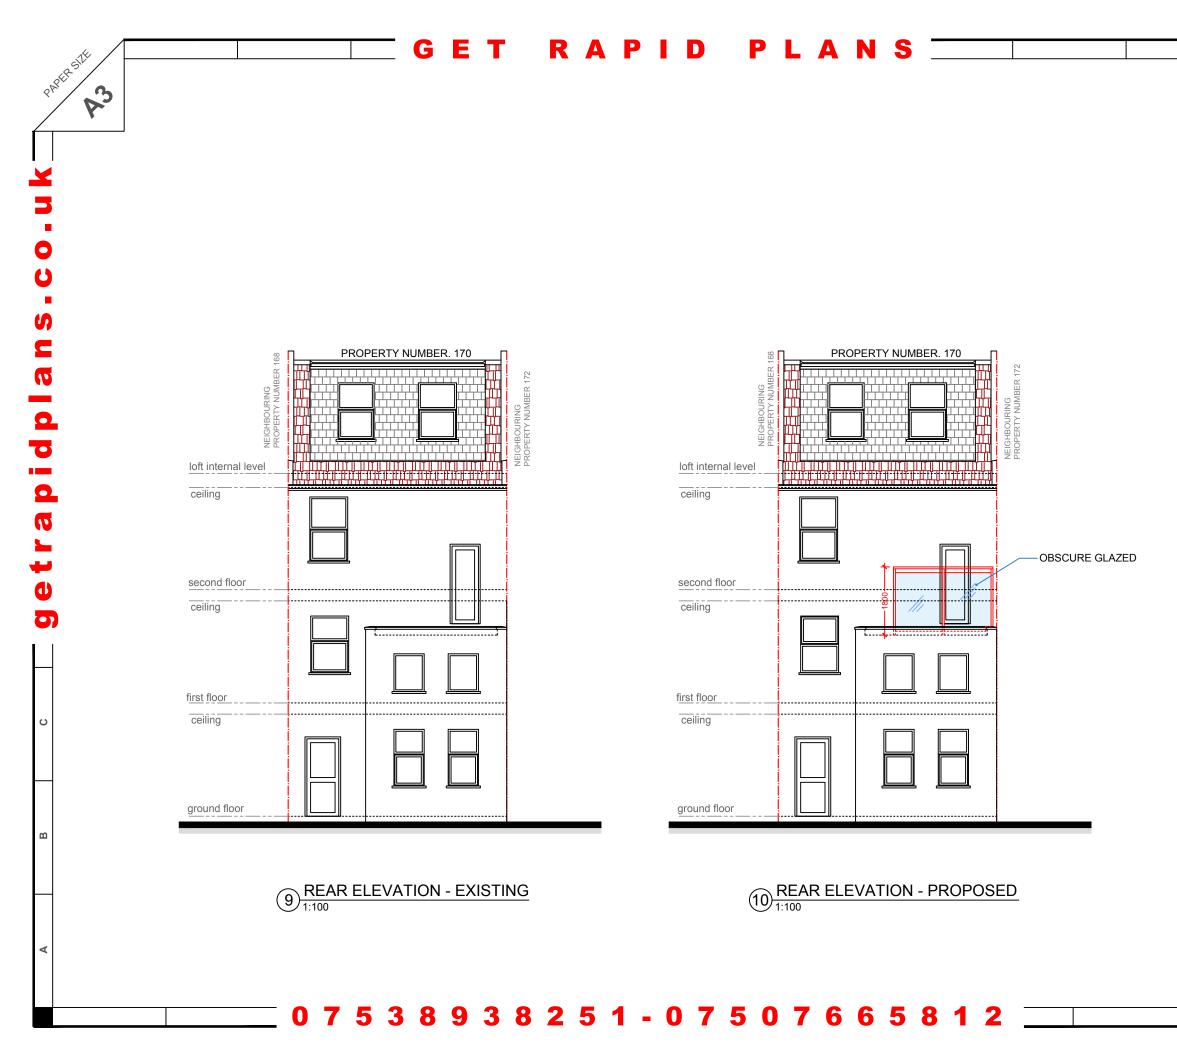

|  |
| DRAWN AT                    |                               | SCALE                        |              |  |
| HEAD                        | OFFICE                        | 1:10                         | 0 @A3        |  |
| DRAWING NO                  |                               | DRAWN BY                     | CHKD BY      |  |
|                             |                               | REVISION                     | DATE         |  |
| R04                         | 4-5                           | -                            | 10-07-2024   |  |
|                             |                               |                              |              |  |
|                             |                               |                              |              |  |



| ALL WORK TO COMPLY WITH CURRENT BUILDING     REGULATIONS AND CODES OF PRACTICE.     ALL DIMENSIONS IN MM UNLESS NOTED OTHER WISE     MESSURED SURVEY DO EFENNE EXACT LOCATION     OF STELWORKSUPPORTING STRUCTURE.     THIS DRAWING IS PREPARED SOLELY FOR     DUPOSES IT IN DOT INTENDING STRUCTURE.     THIS DRAWING IS PREPARED SOLELY FOR     DUPOSES IT IN DOT INTENDING REGULATIONS OR     CONSTRUCTION PURPOSES AND SHOULD NOT BE     USED FOR SUCH.     THIS DRAWING IS COPYRIGHT AND MUST NOT     DE TRACED OR COPIED IN ANY WAY OR FORM.     PLASE NOTE: REPOFERY OWNER     TO ENSURE THAT ALL ASPECTS OF     THE TARTY WALL ETC, ACT 198°     ARE COMPLIED WITH PRIOR TO STRUCTURE.     VARIATIONS IN SQUARENESS.     DEPTH OF PLAYINGS STRUE DOT HEWAIL     RES HOWN AS ALIGNED WITH     ARE SHOWN AS ALIGNED WI