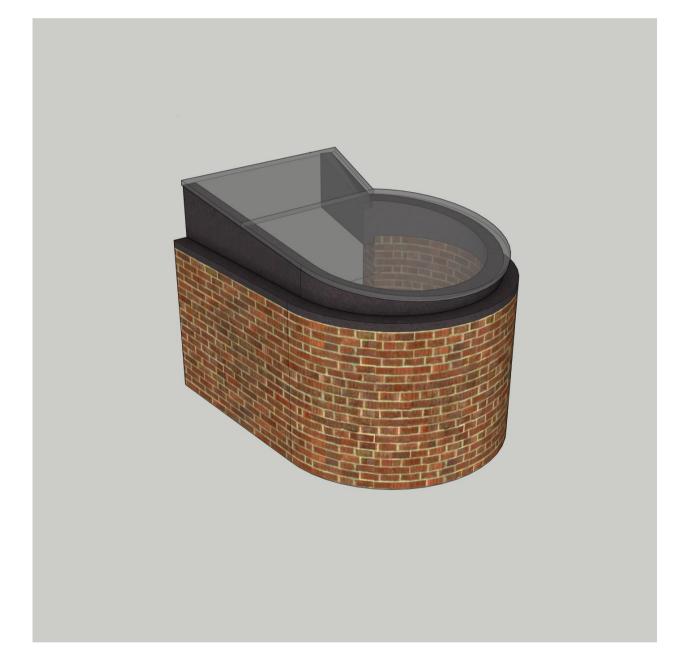

## Proposed roof plan 1:50









## Proposed second floor plan 1:50



2 Proposed first floor plan [NO CHANGE]
1:50



Proposed ground floor plan [NO CHANGE]

1:50



5 Little Green Street, London NW5 1BL

© 51% Studios Ltd. Reproduction in whole or in part is forbidden without written permission of 51% Studios Limited.

All dimensions are to be checked on site before any work proceeds. Do not scale this drawing but use only figured dimensions. Any errors or omissions are to be reported to

The Contractor shall submit full size drawings and specifications to 51% for approval, without which, manufacture shall not commence.

This drawing is to be read in conjunction with all the relevant consultants' and/or specialists' drawings/documents, and any discrepancies or variations are to be notified to 51% before

For fur