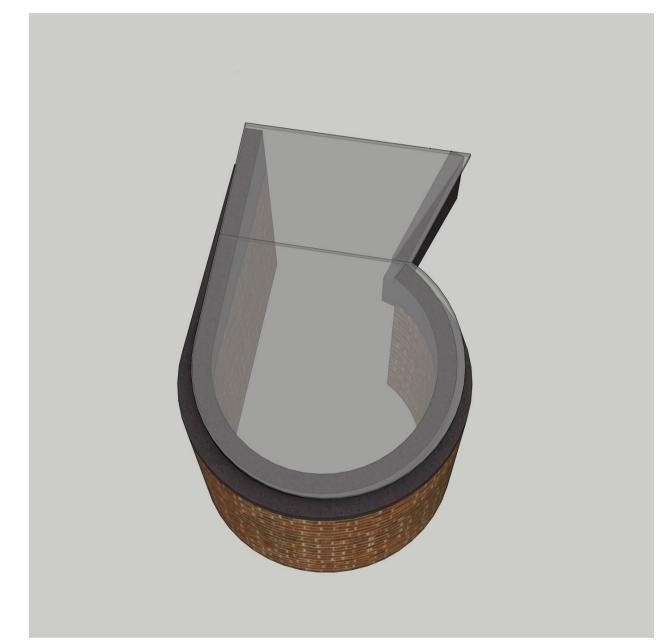

## Proposed roof plan 1:50









## Proposed second floor plan 1:50



2 Proposed first floor plan [NO CHANGE]
1:50



Proposed ground floor plan [NO CHANGE]

1:50



5 Little Green Street, London NW5 1BL

© 51% Studios Ltd. Reproduction in whole or in part is forbidden without written permission of 51% Studios Limited.

All dimensions are to be checked on site before any work proceeds. Do not scale this drawing but use only figured dimensions. Any errors or omissions are to be reported to

The Contractor shall submit full size drawings and specifications to 51% for approval, without which, manufacture shall not commence.

This drawing is to be read in conjunction with all the relevant consultants' and/or specialists' drawings/documents, and any discrepancies or variations are to be notified to 51% before

For furth