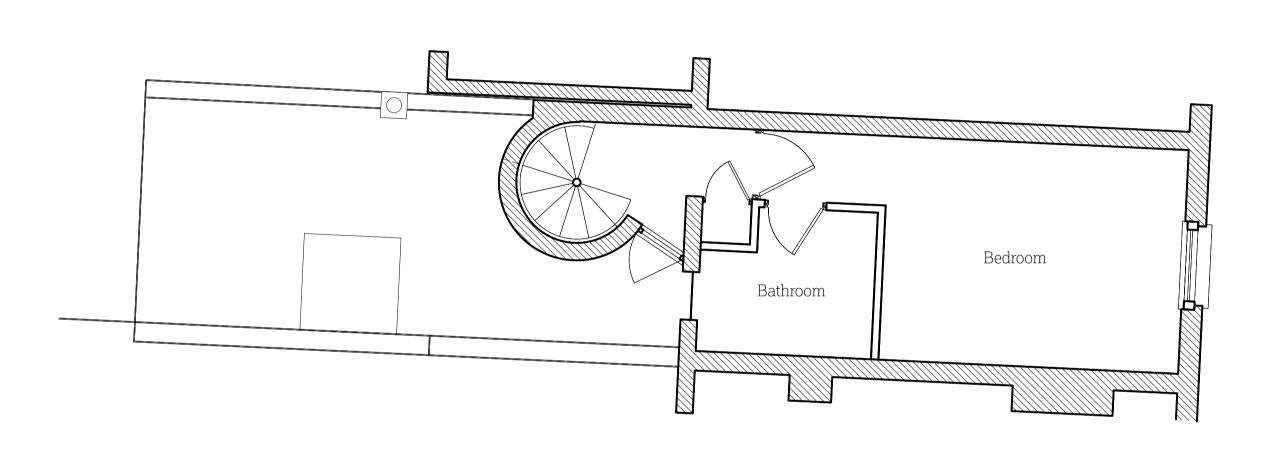

All dimensions are to be checked on site before any work proceeds. Do not scale this drawing but use only figured dimensions. Any errors or omissions are to be reported to

The Contractor shall submit full size drawings and specifications to 51% for approval, without which, manufacture shall not commence.