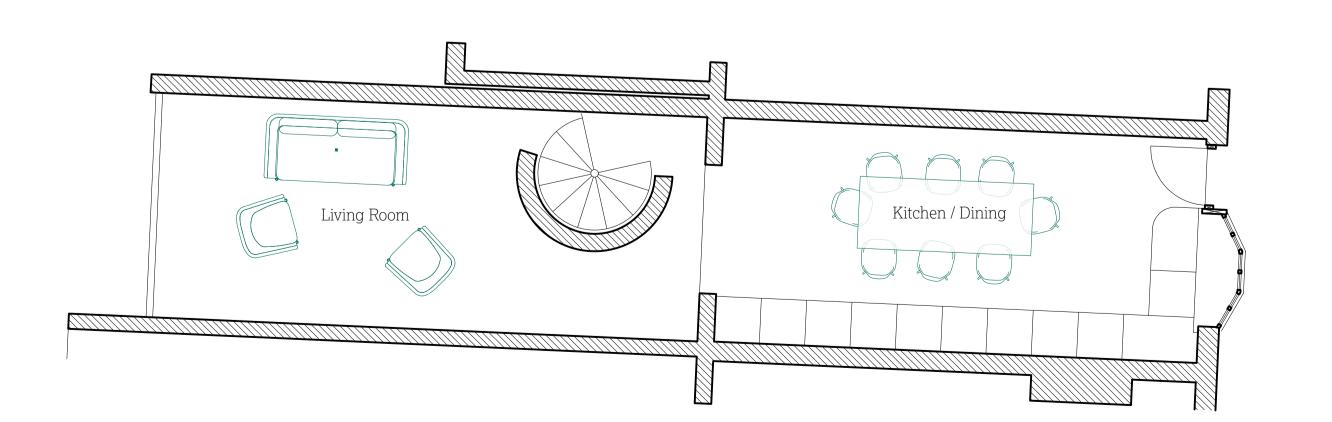

All dimensions are to be checked on site before any work proceeds. Do not scale this drawing but use only figured dimensions. Any errors or omissions are to be reported to

The Contractor shall submit full size drawings and specifications to 51% for approval, without which, manufacture shall not commence.